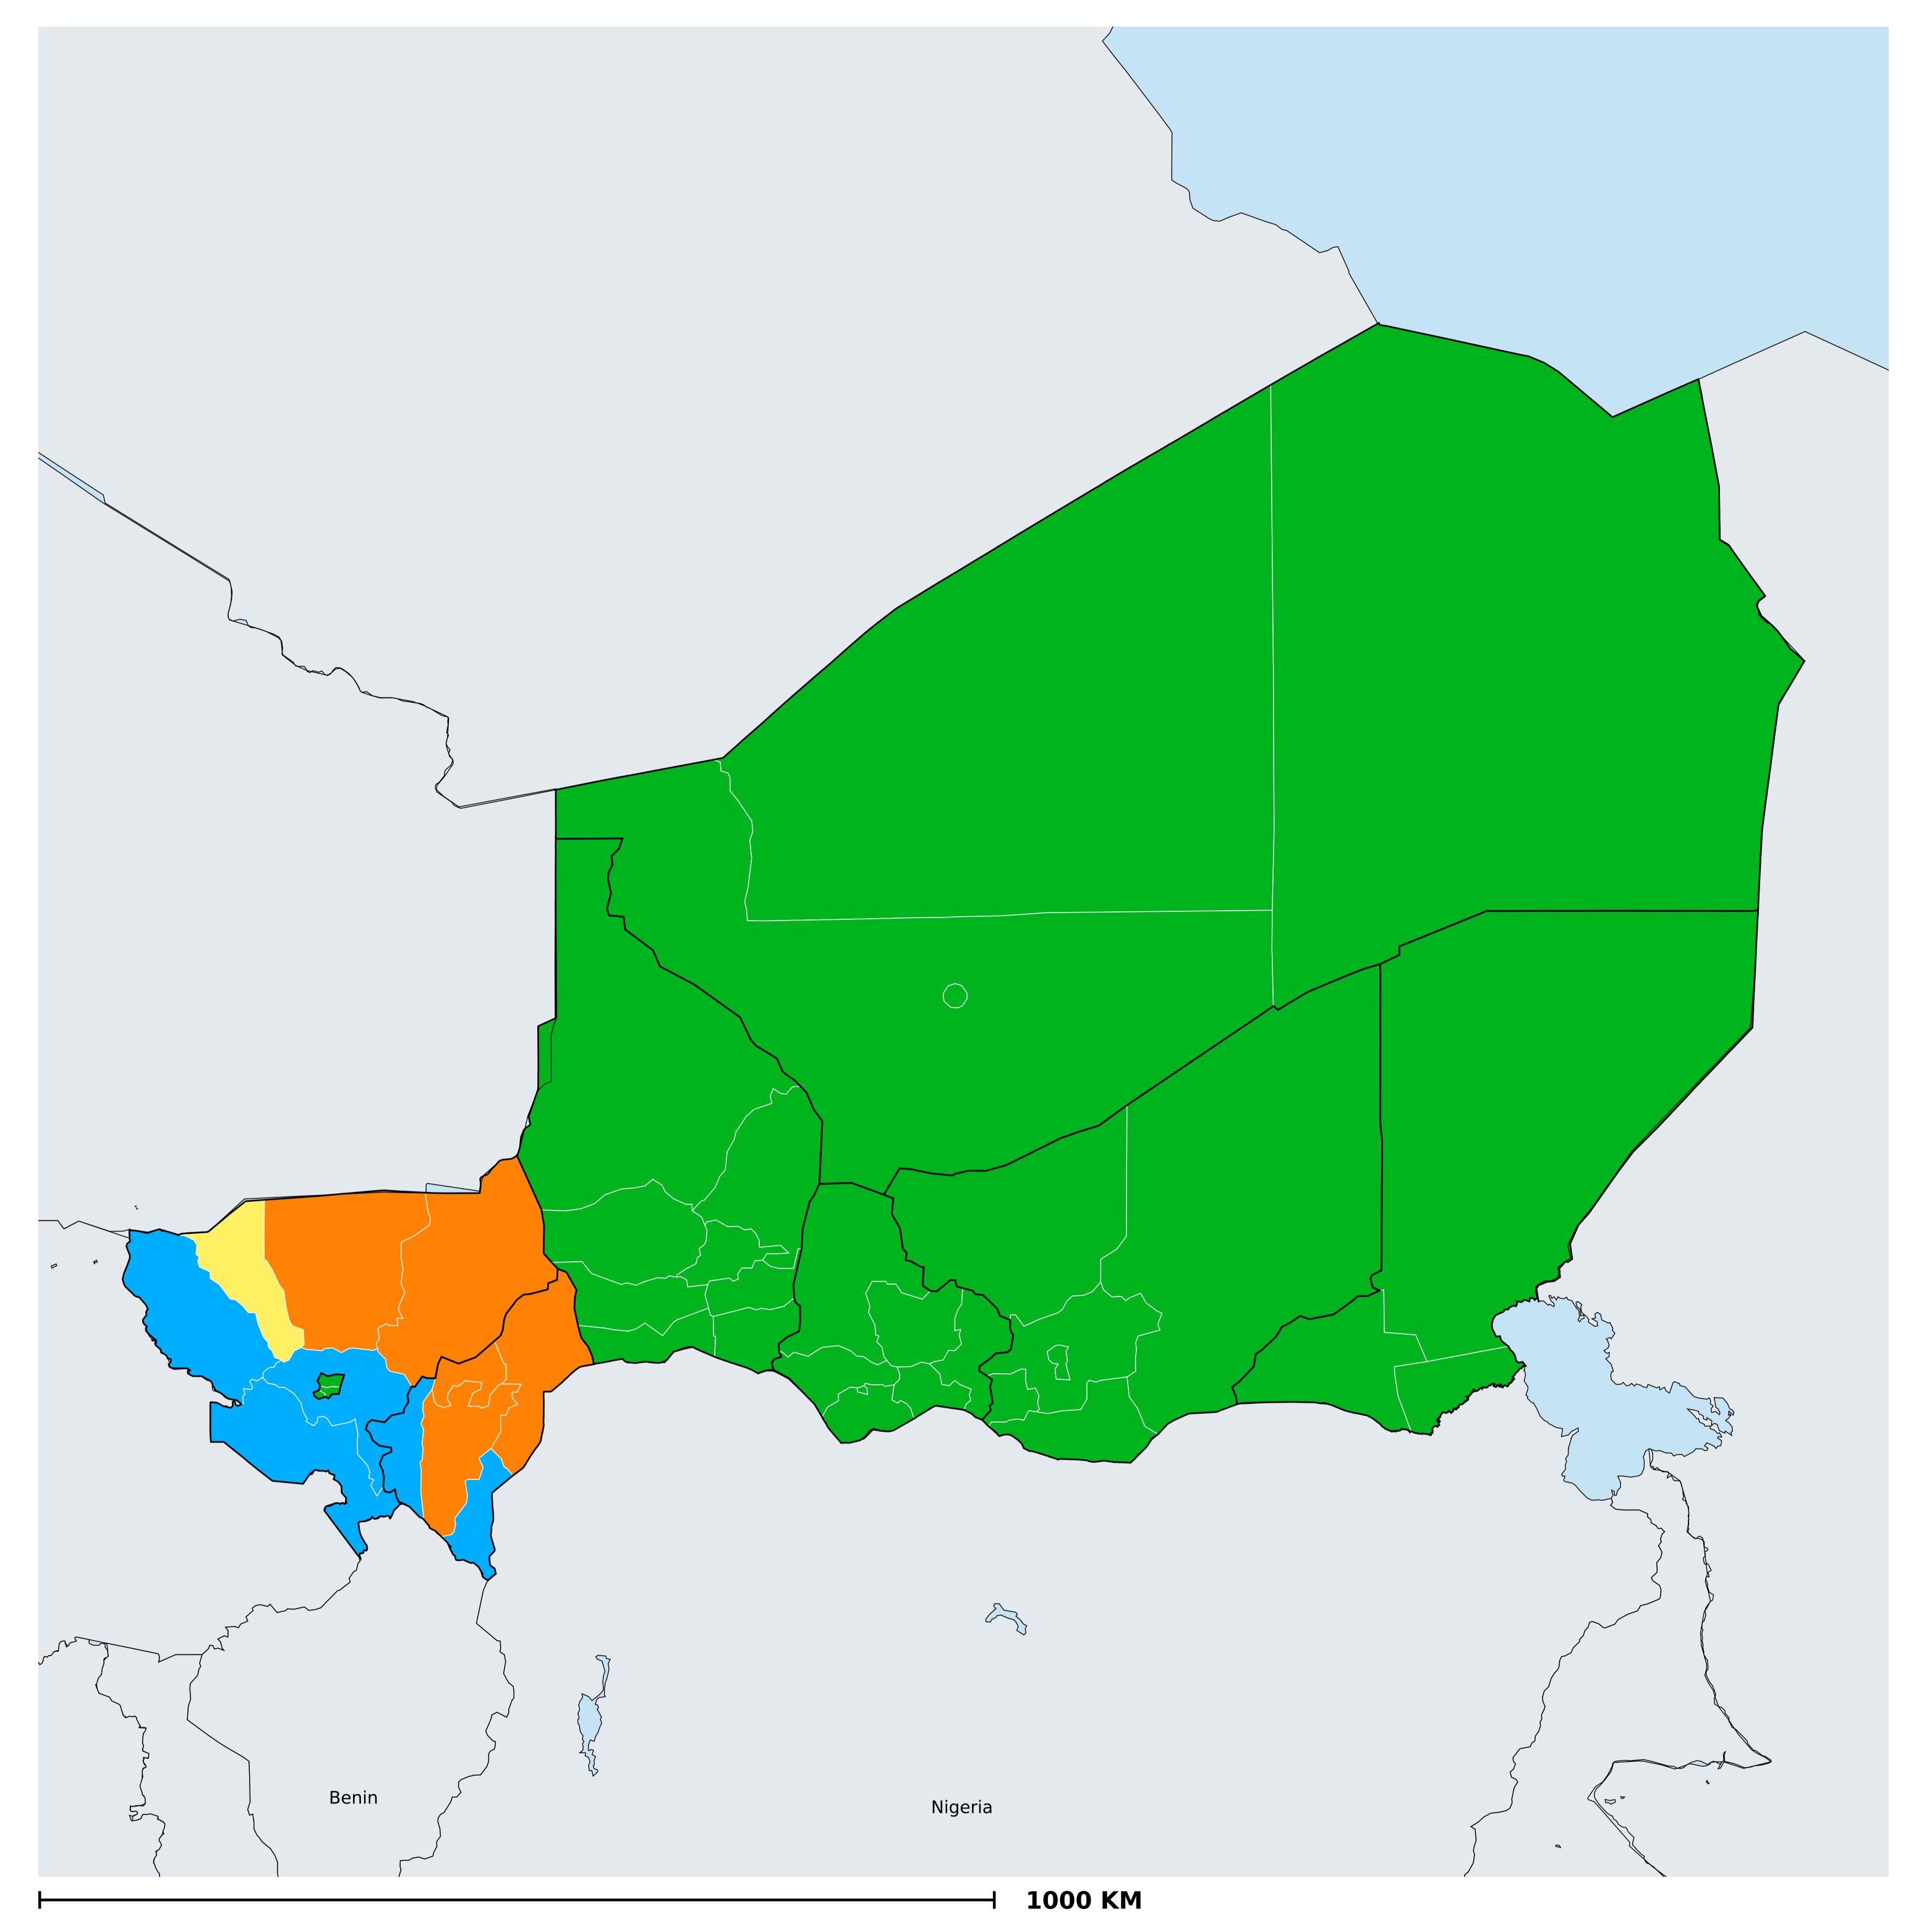

## Niger (2019)

## Therapeutic MDA/PC coverage of Onchocerciasis

Boundaries, names and designations used here do not imply expression of WHO opinion concerning the legal status of any country, territory or area, or of its authorities, or concerning delimitation of frontiers or boundaries. Dotted / dashed lines represent approximate border lines for which there may not yet be full agreement.

## Onchocerciasis > MDA/PC coverage > Therapeutic coverage

Unknown / consider Oncho Elimination mapping
Not suitable for Onchocerciasis
< 80% coverage
≥80% coverage
Unknown / under LF MDA
MDA not delivered - Endemic
Under post-intervention surveillance
No data available