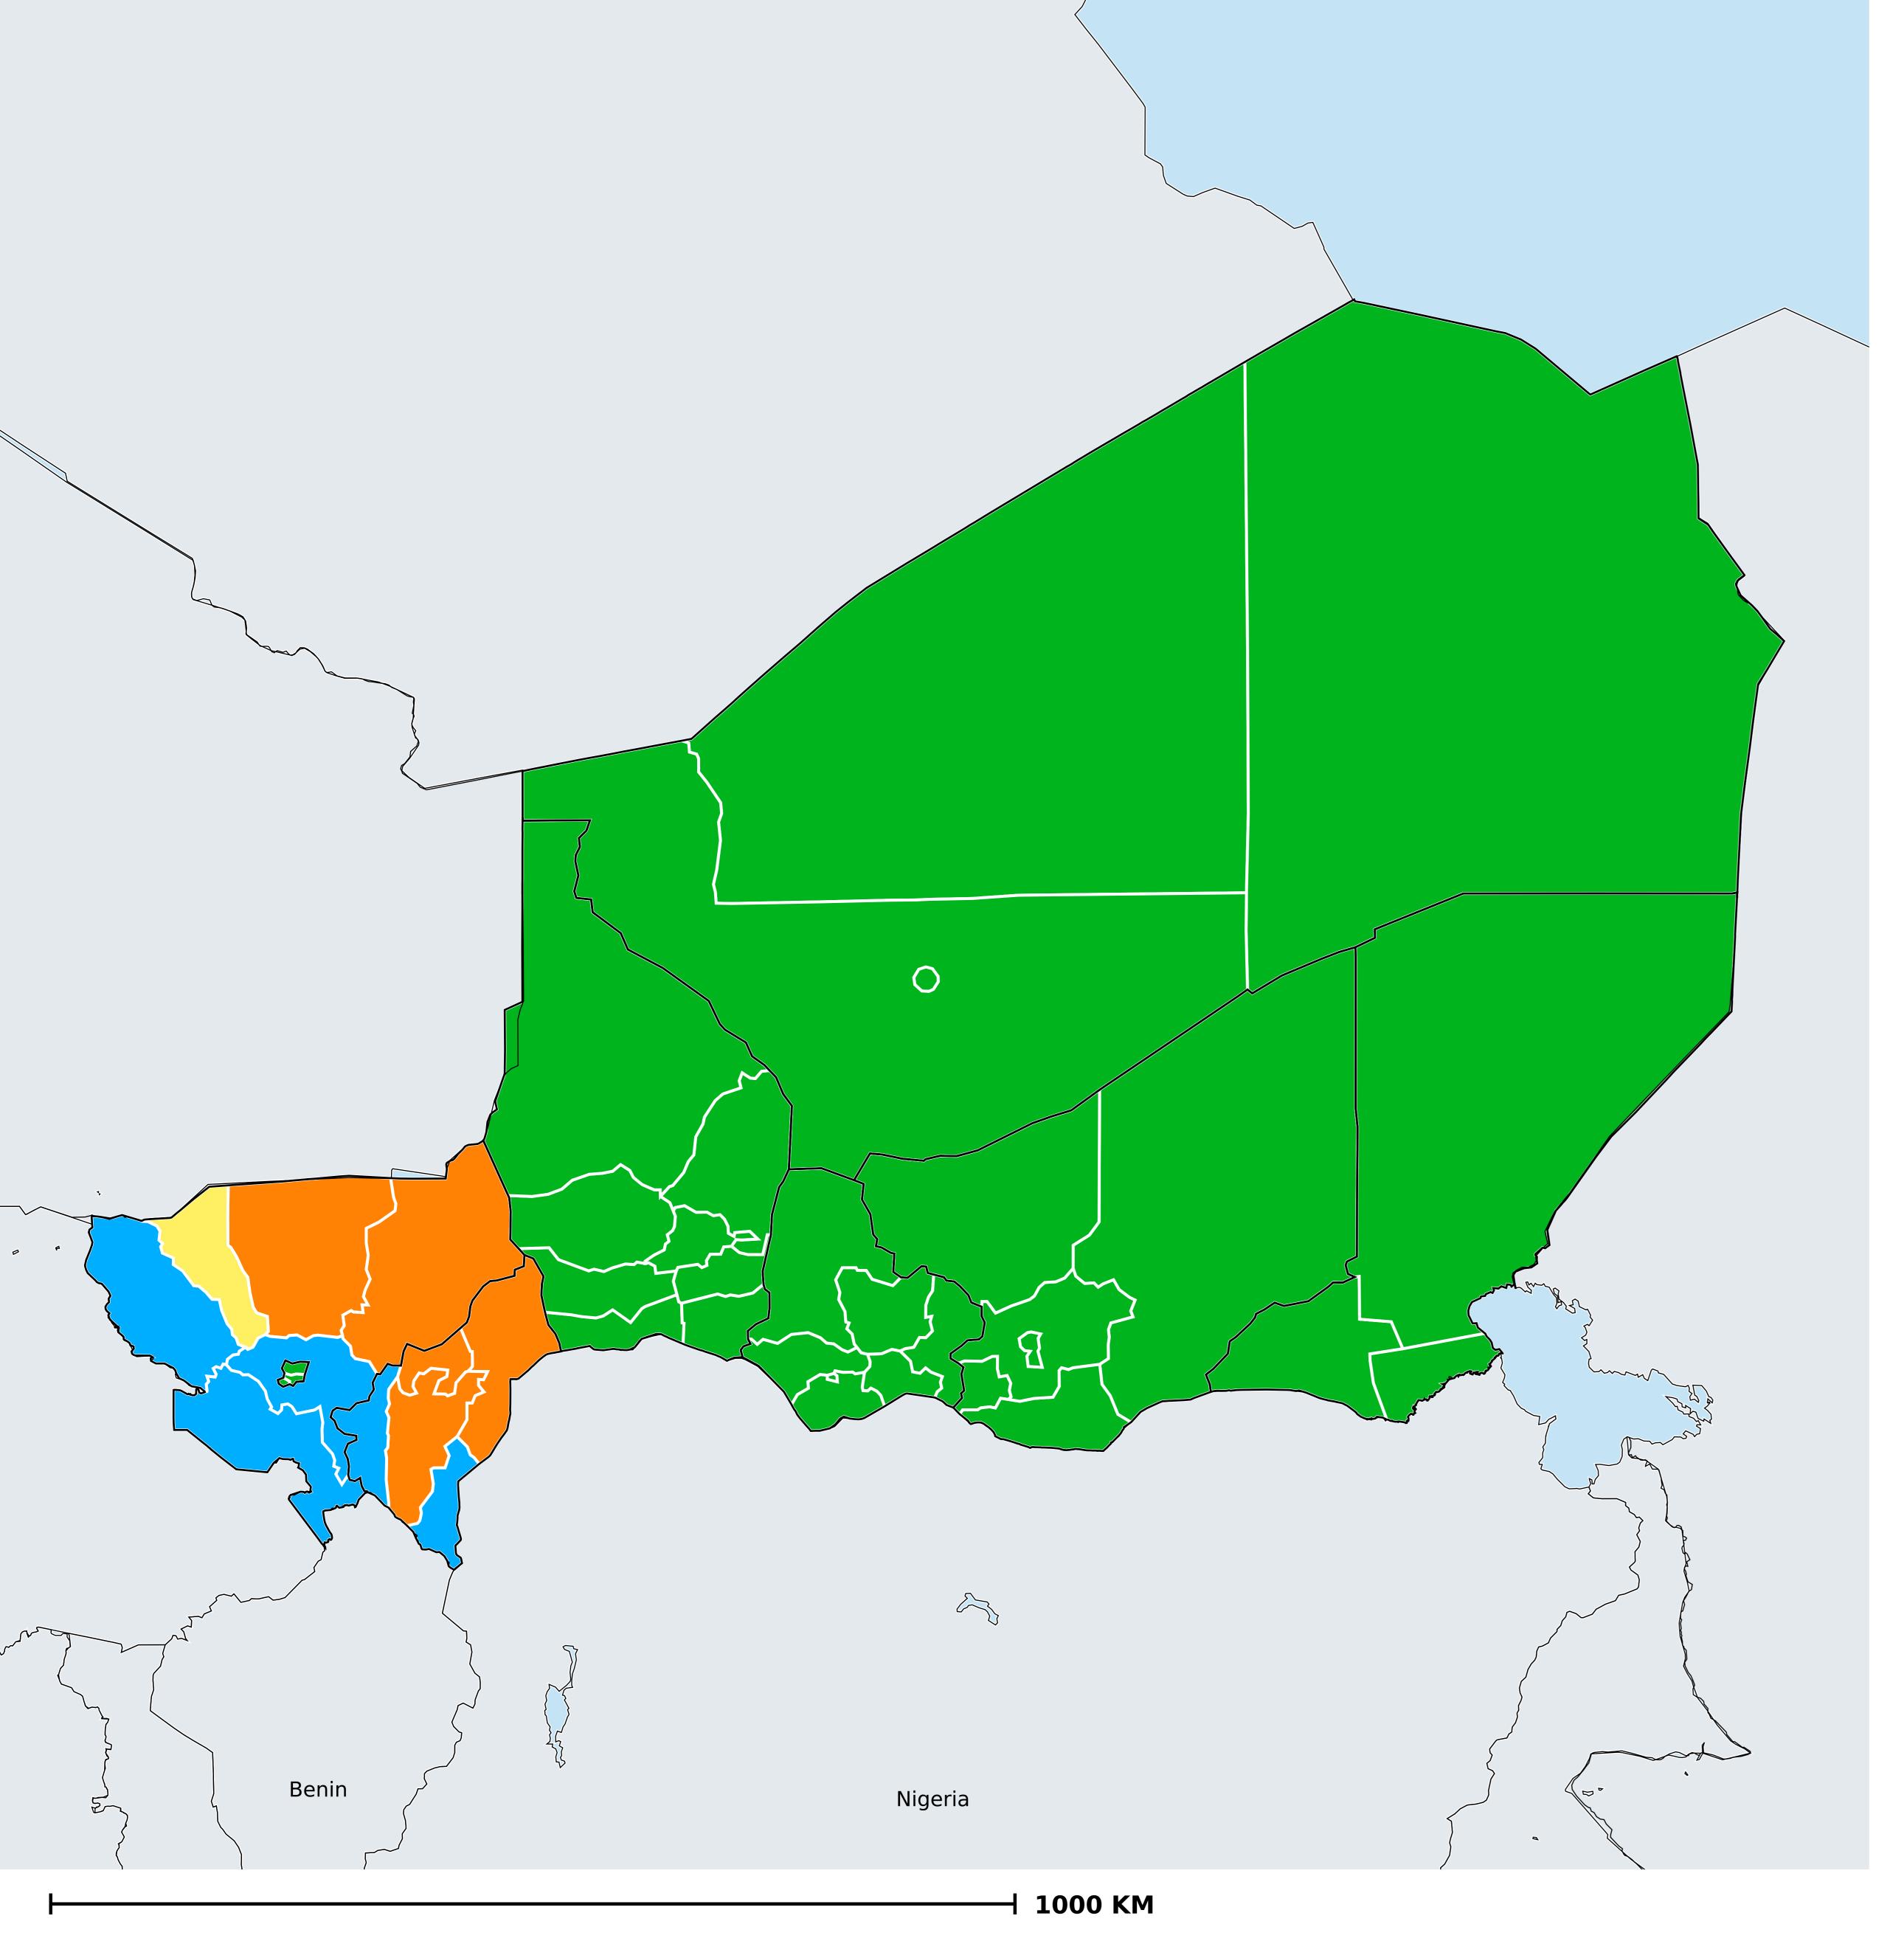

## Niger (2017)

## Therapeutic MDA/PC coverage of Onchocerciasis

Onchocerciasis > MDA/PC coverage > Therapeutic coverage

Unknown / consider Oncho Elimination mapping
Not suitable for Onchocerciasis
< 80% coverage
≥80% coverage
Unknown / under LF MDA
MDA not delivered - Endemic
Under post-intervention surveillance
No data available

Boundaries, names and designations used here do not imply expression of WHO opinion concerning the legal status of any country, territory or area, or of its authorities, or concerning delimitation of frontiers or boundaries. Dotted / dashed lines represent approximate border lines for which there may not yet be full agreement.