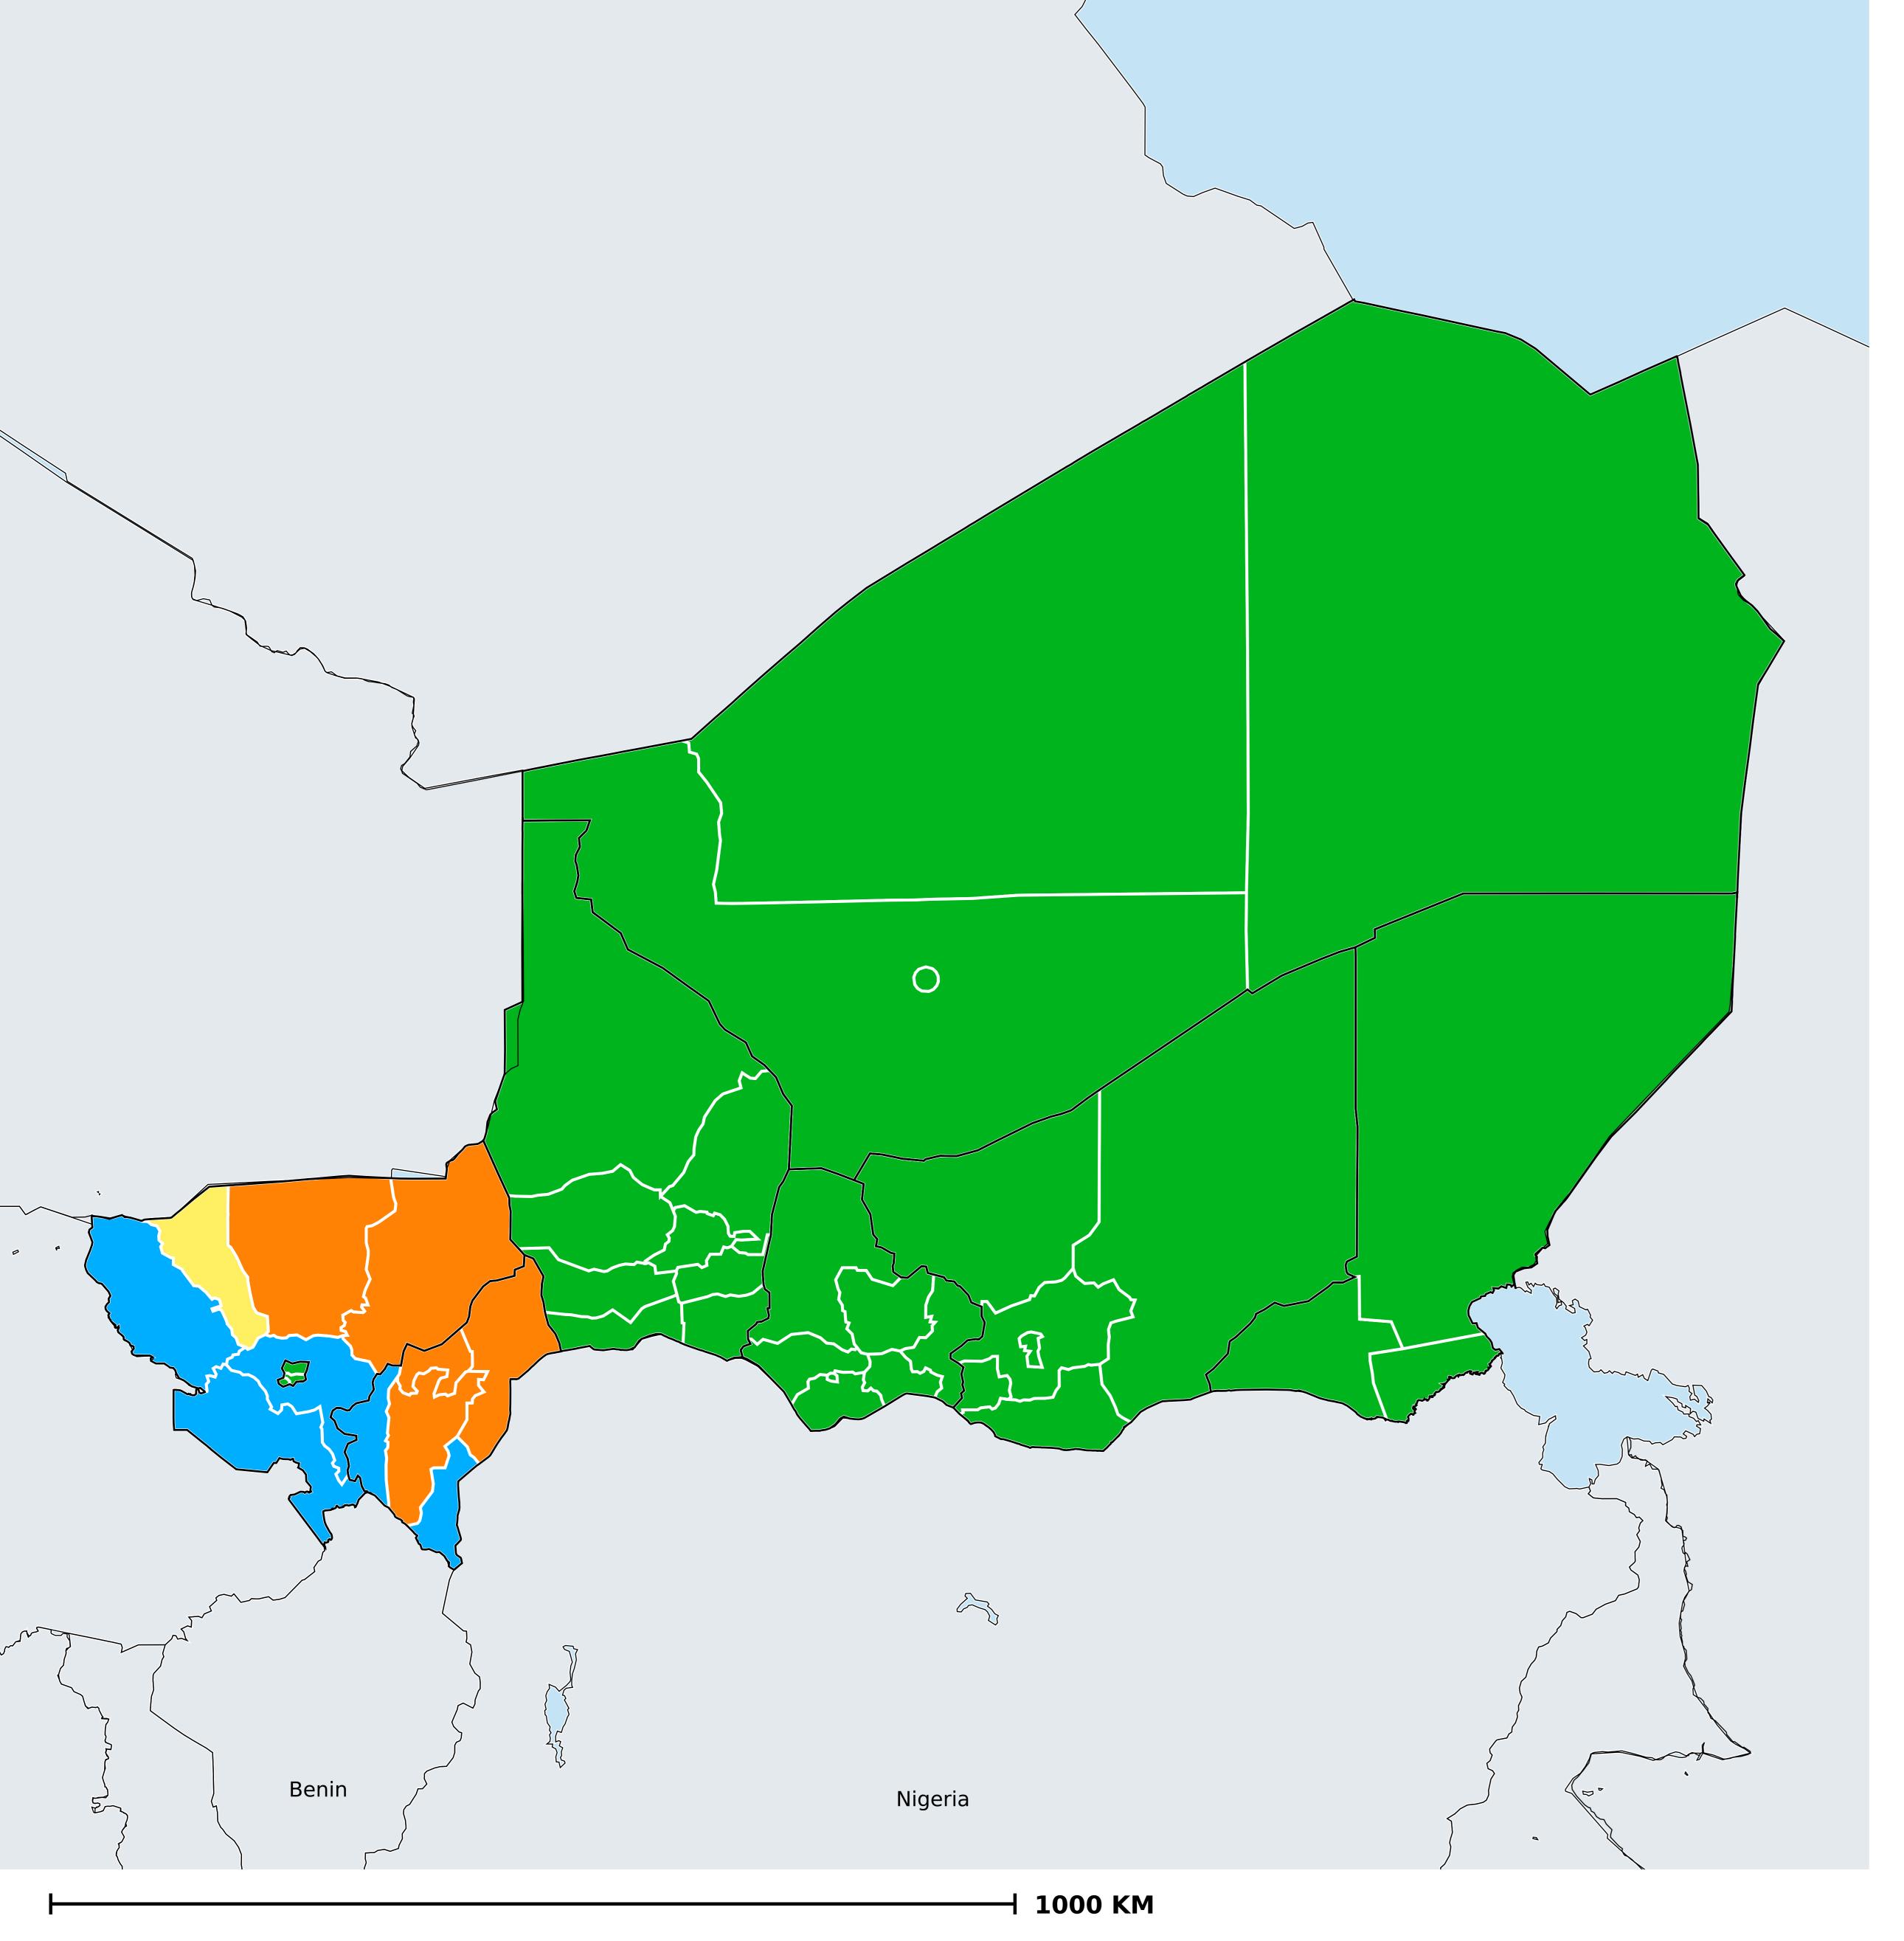

## Niger (2014)

## Therapeutic MDA/PC coverage of Onchocerciasis

Onchocerciasis > MDA/PC coverage > Therapeutic coverage

Unknown / consider Oncho Elimination mapping
Not suitable for Onchocerciasis
< 80% coverage
≥80% coverage
Unknown / under LF MDA
MDA not delivered - Endemic
Under post-intervention surveillance
No data available

Boundaries, names and designations used here do not imply expression of WHO opinion concerning the legal status of any country, territory or area, or of its authorities, or concerning delimitation of frontiers or boundaries. Dotted / dashed lines represent approximate border lines for which there may not yet be full agreement.

## **Data Source:**

Data provided by health ministries to ESPEN through WHO reporting processes. All reasonable precautions have been taken to verify this information

Copyright 2023 WHO. All rights reserved. Generated 19 September 2023