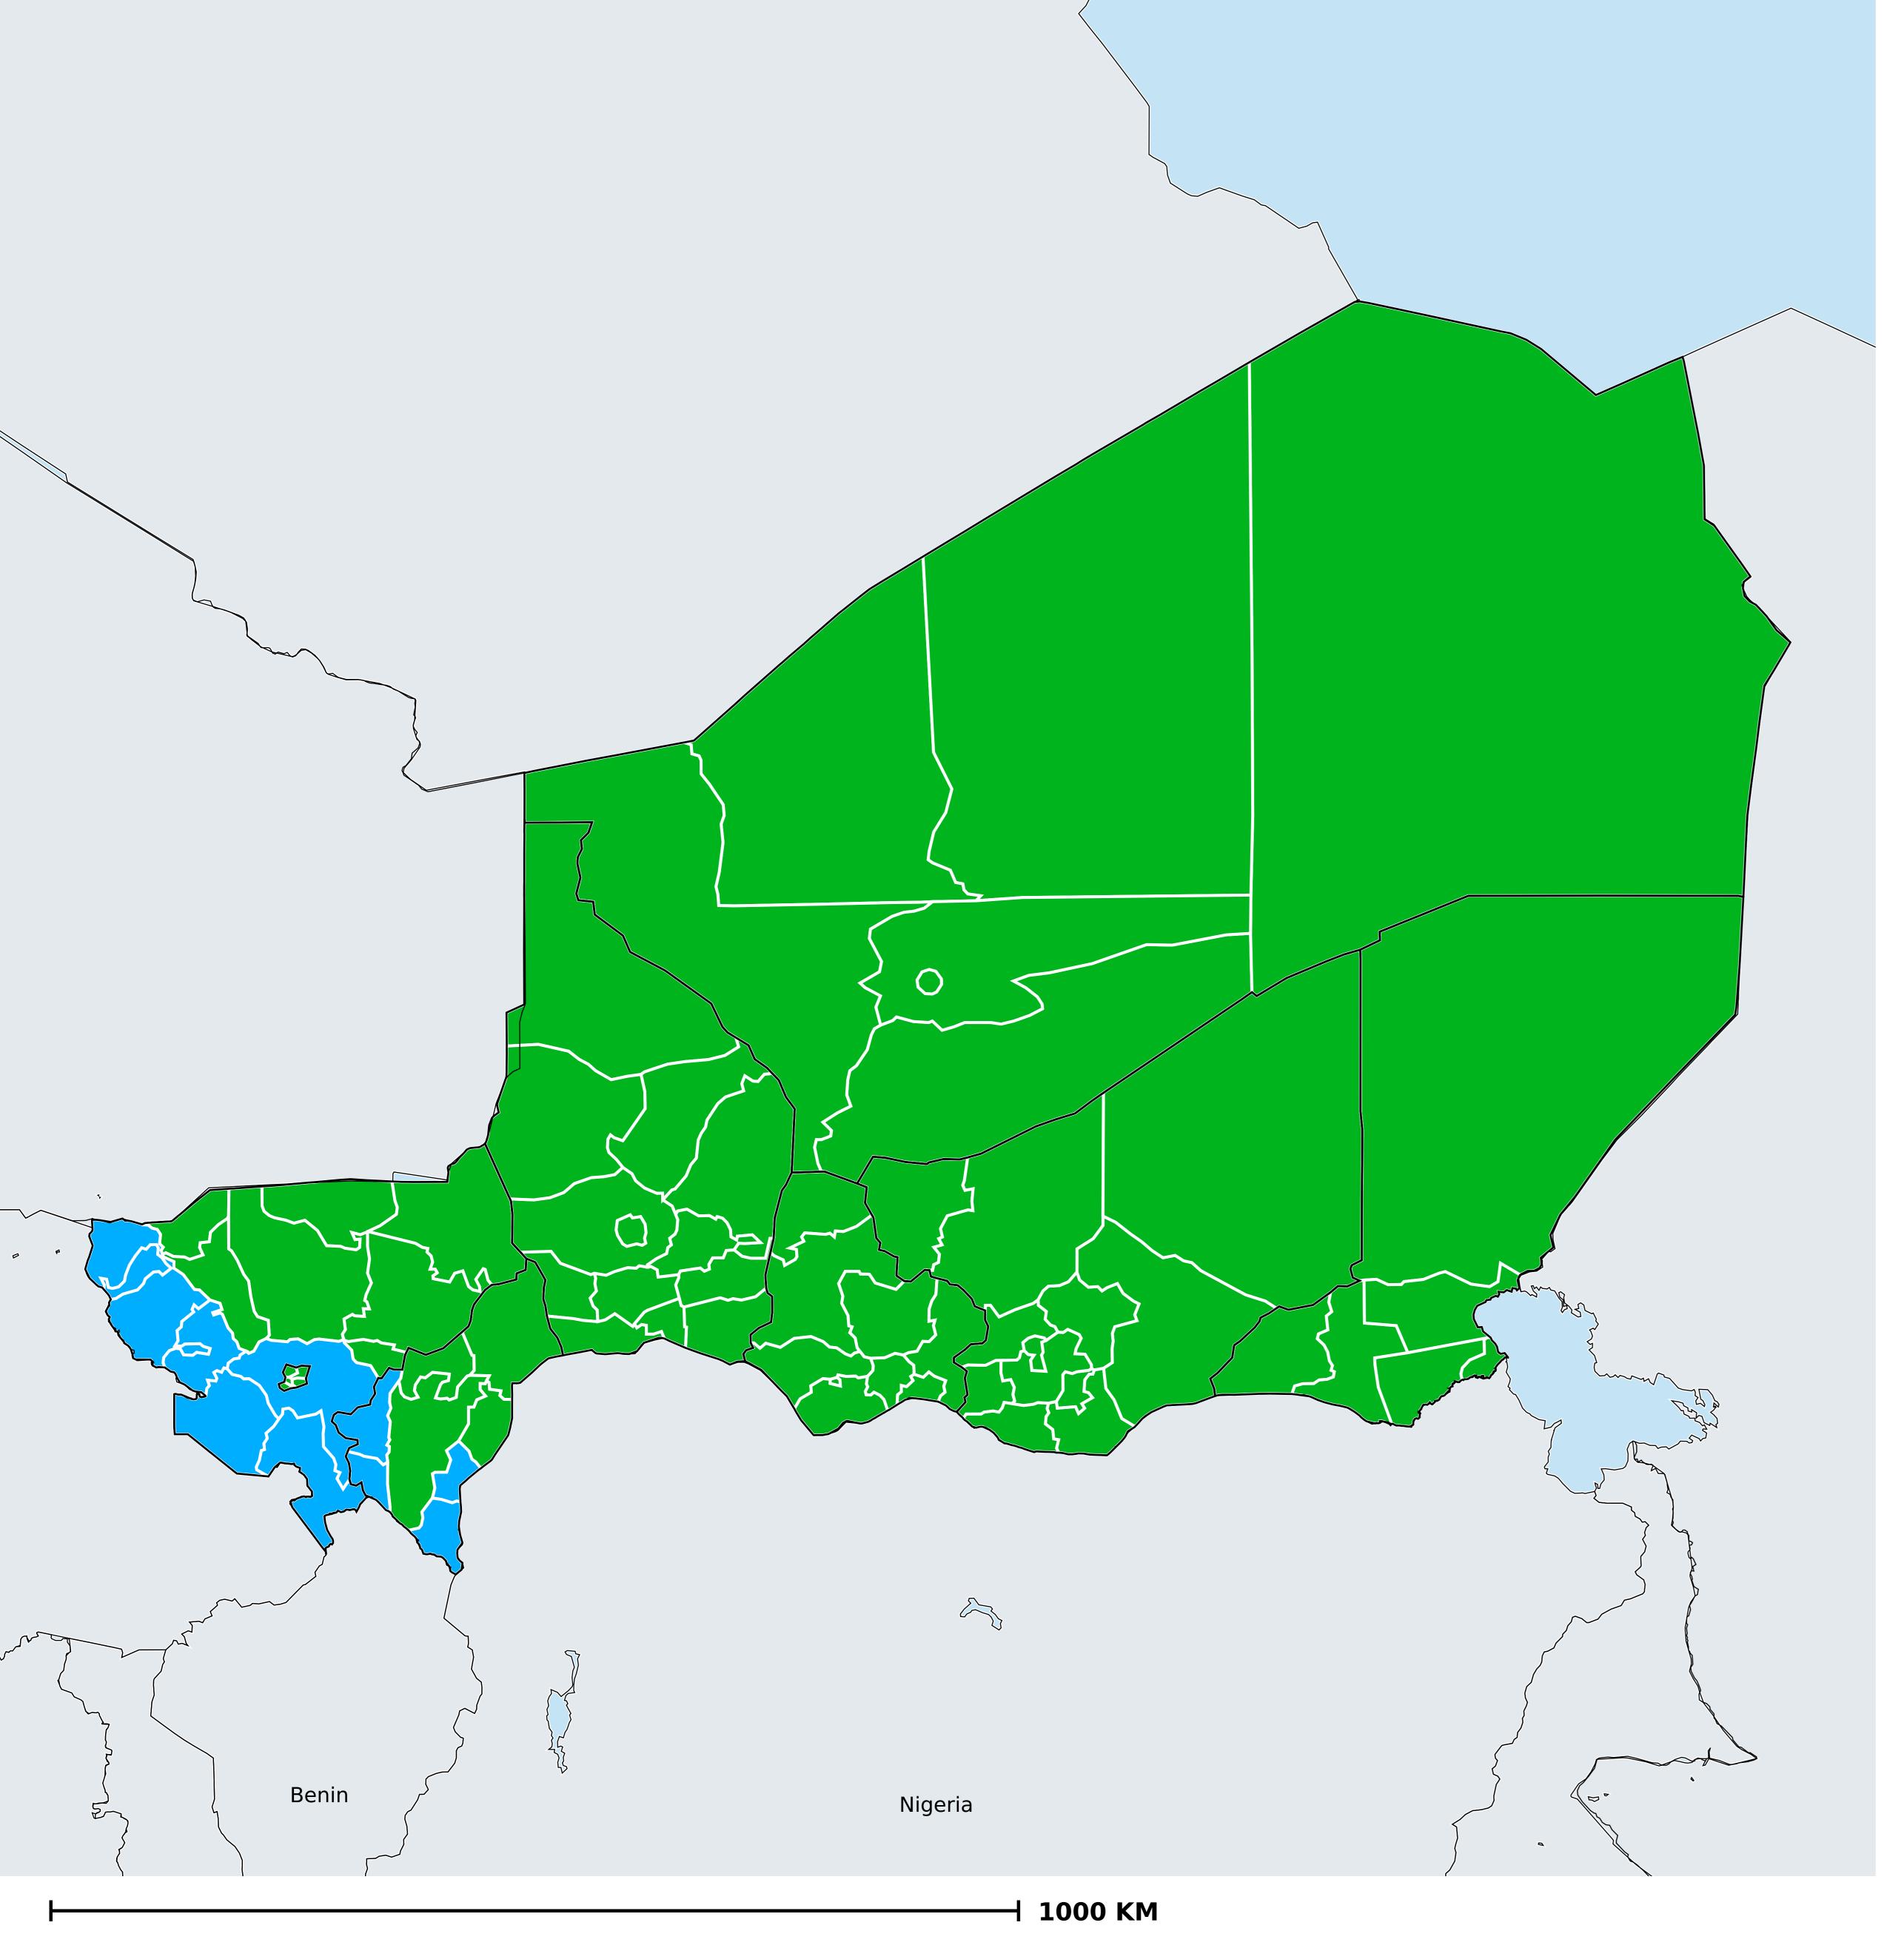

## Geographic MDA/PC coverage of Onchocerciasis

Onchocerciasis > MDA/PC coverage > Geographic coverage

Unknown / consider Oncho Elimination mapping
Not suitable for Onchocerciasis

Unknown (under LF MDA)

MDA delivered

MDA not delivered - Endemic

MDA not delivered - under IA

Under post-intervention surveillance

No data available

Boundaries, names and designations used here do not imply expression of WHO opinion concerning the legal status of any country, territory or area, or of its authorities, or concerning delimitation of frontiers or boundaries. Dotted / dashed lines represent approximate border lines for which there may not yet be full agreement.

## **Data Source:**

Data provided by health ministries to ESPEN through WHO reporting processes. All reasonable precautions have been taken to verify this information

Copyright 2024 WHO. All rights reserved. Generated 25 January 2024