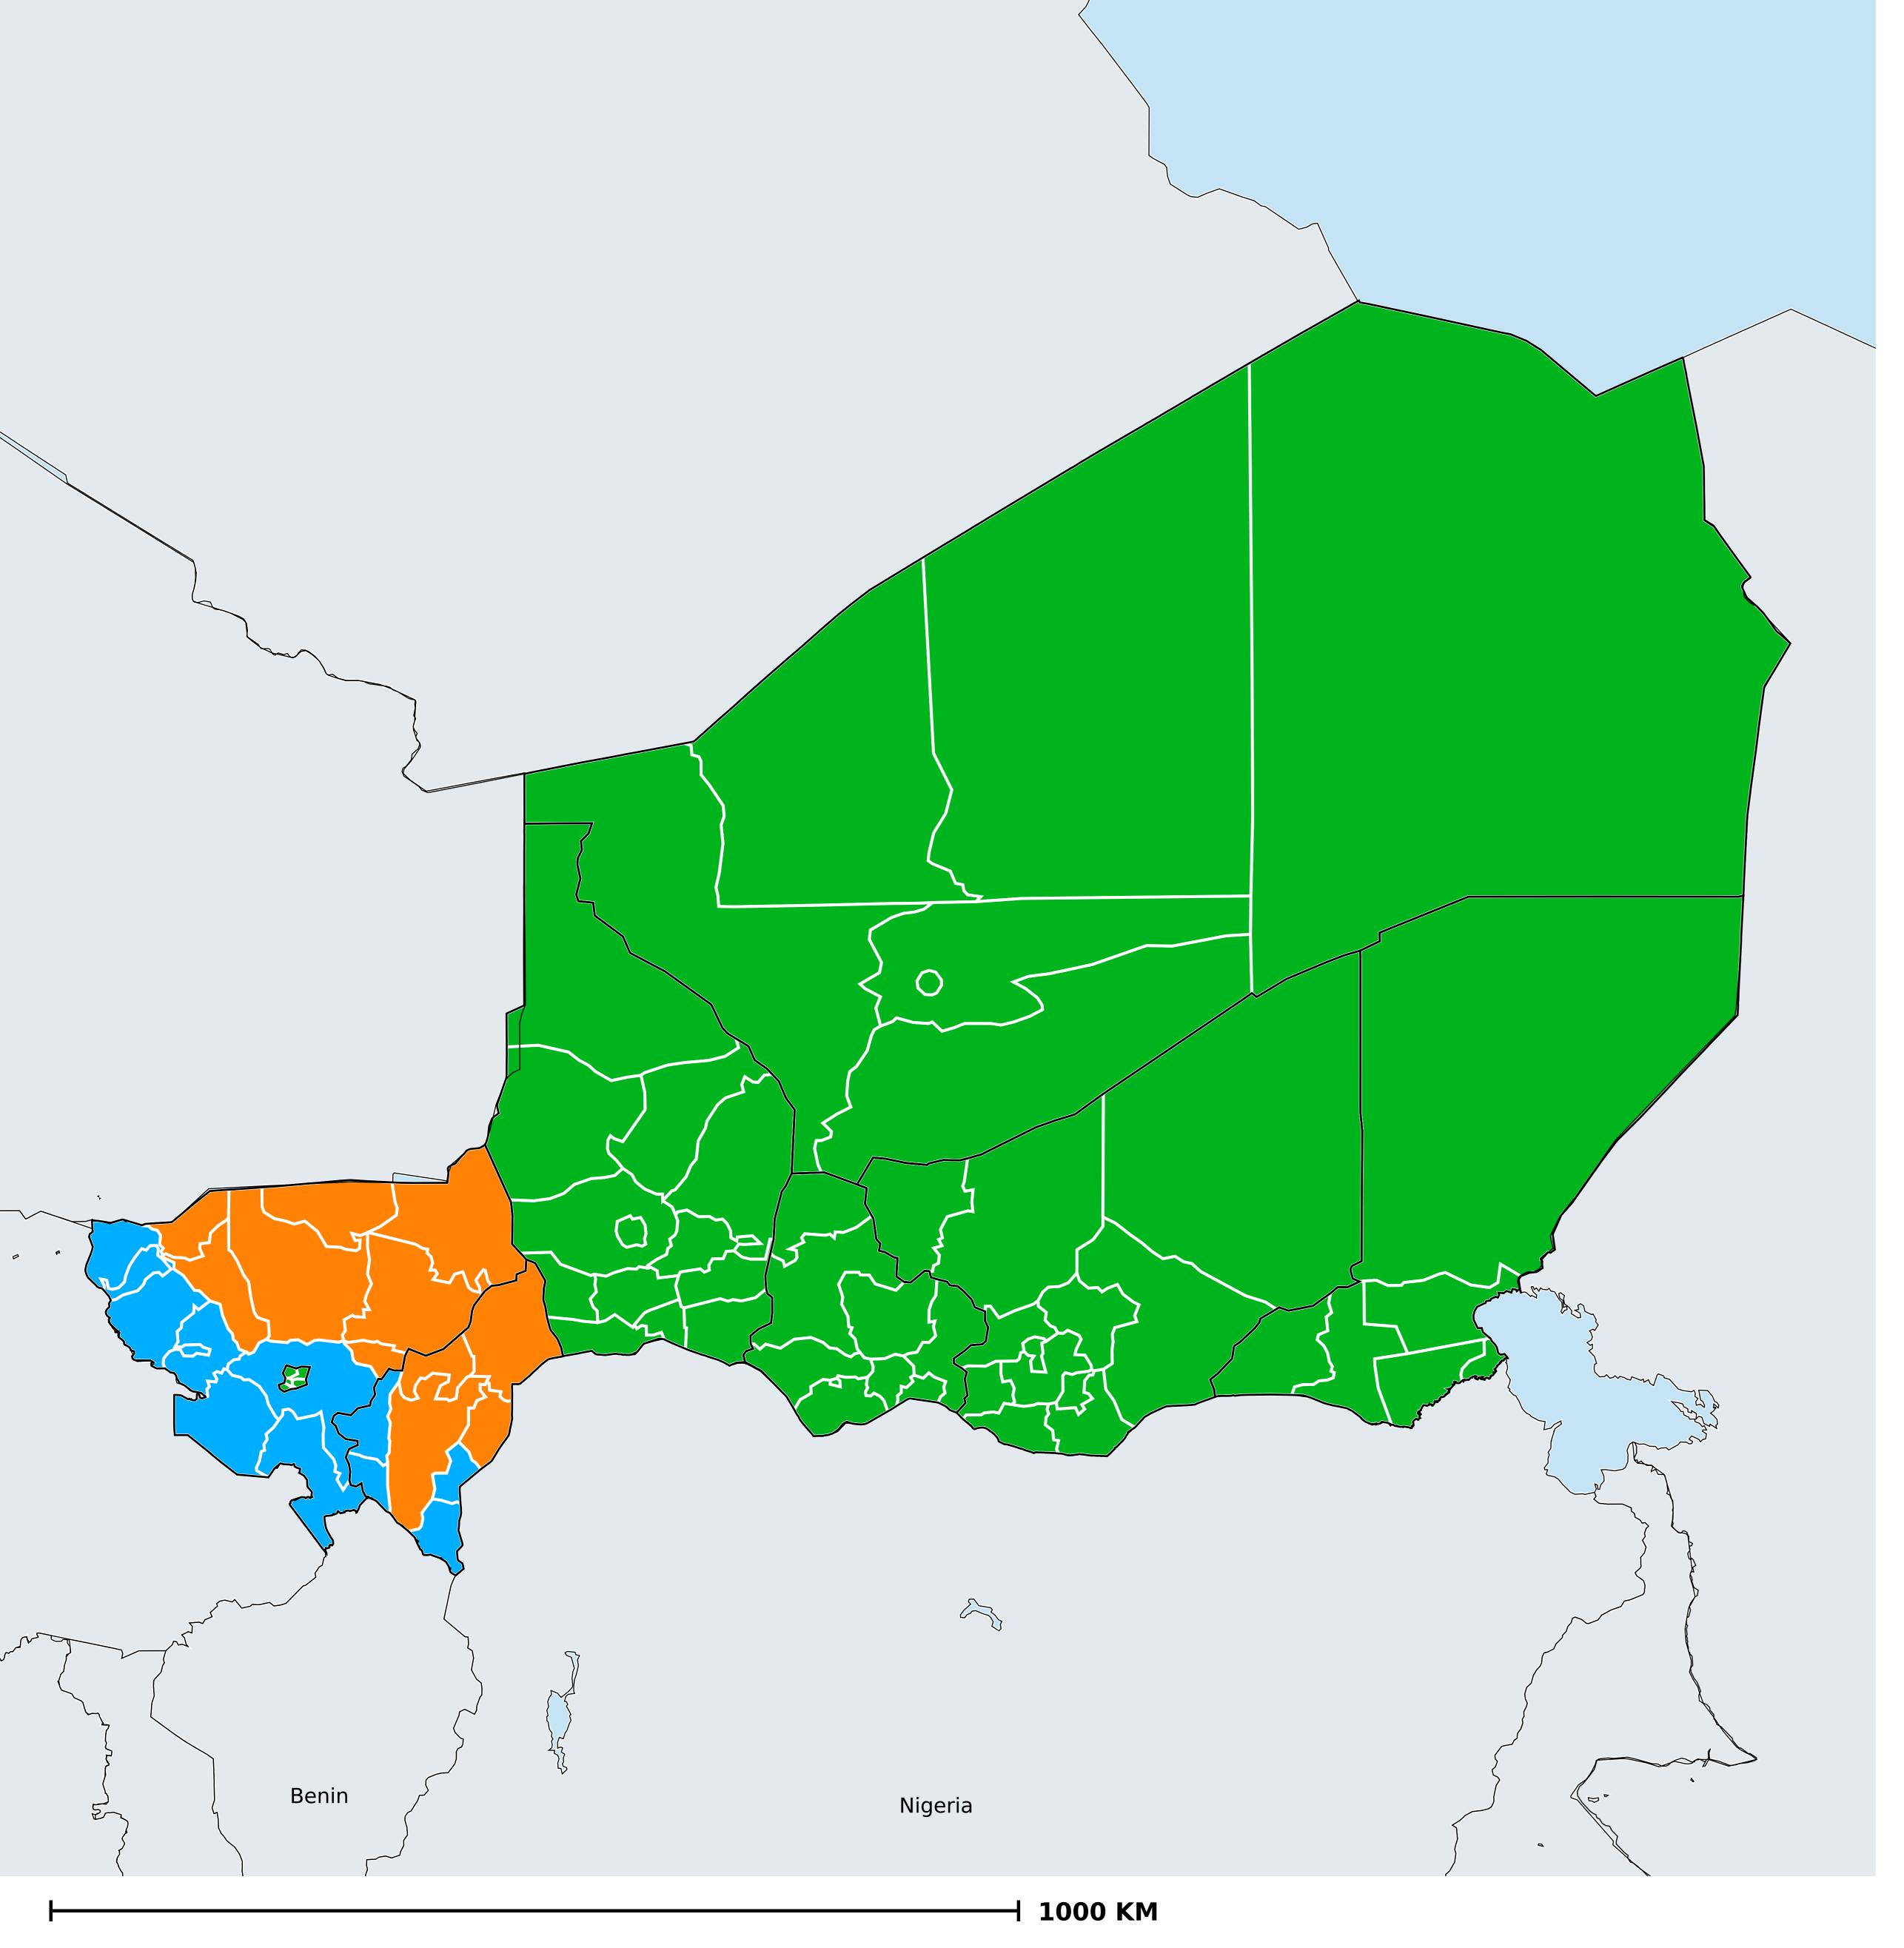

## Niger (2020)

## Geographic MDA/PC coverage of Onchocerciasis

Onchocerciasis > MDA/PC coverage > Geographic coverage

Unknown / consider Oncho Elimination mapping

Not suitable for Onchocerciasis

Unknown (under LF MDA)

MDA delivered

MDA not delivered - Endemic

Under post-intervention surveillance

No data available

Boundaries, names and designations used here do not imply expression of WHO opinion concerning the legal status of any country, territory or area, or of its authorities, or concerning delimitation of frontiers or boundaries. Dotted / dashed lines represent approximate border lines for which there may not yet be full agreement.

## **Data Source:**

Data provided by health ministries to ESPEN through WHO reporting processes. All reasonable precautions have been taken to verify this information

Copyright 2023 WHO. All rights reserved. Generated 19 September 2023