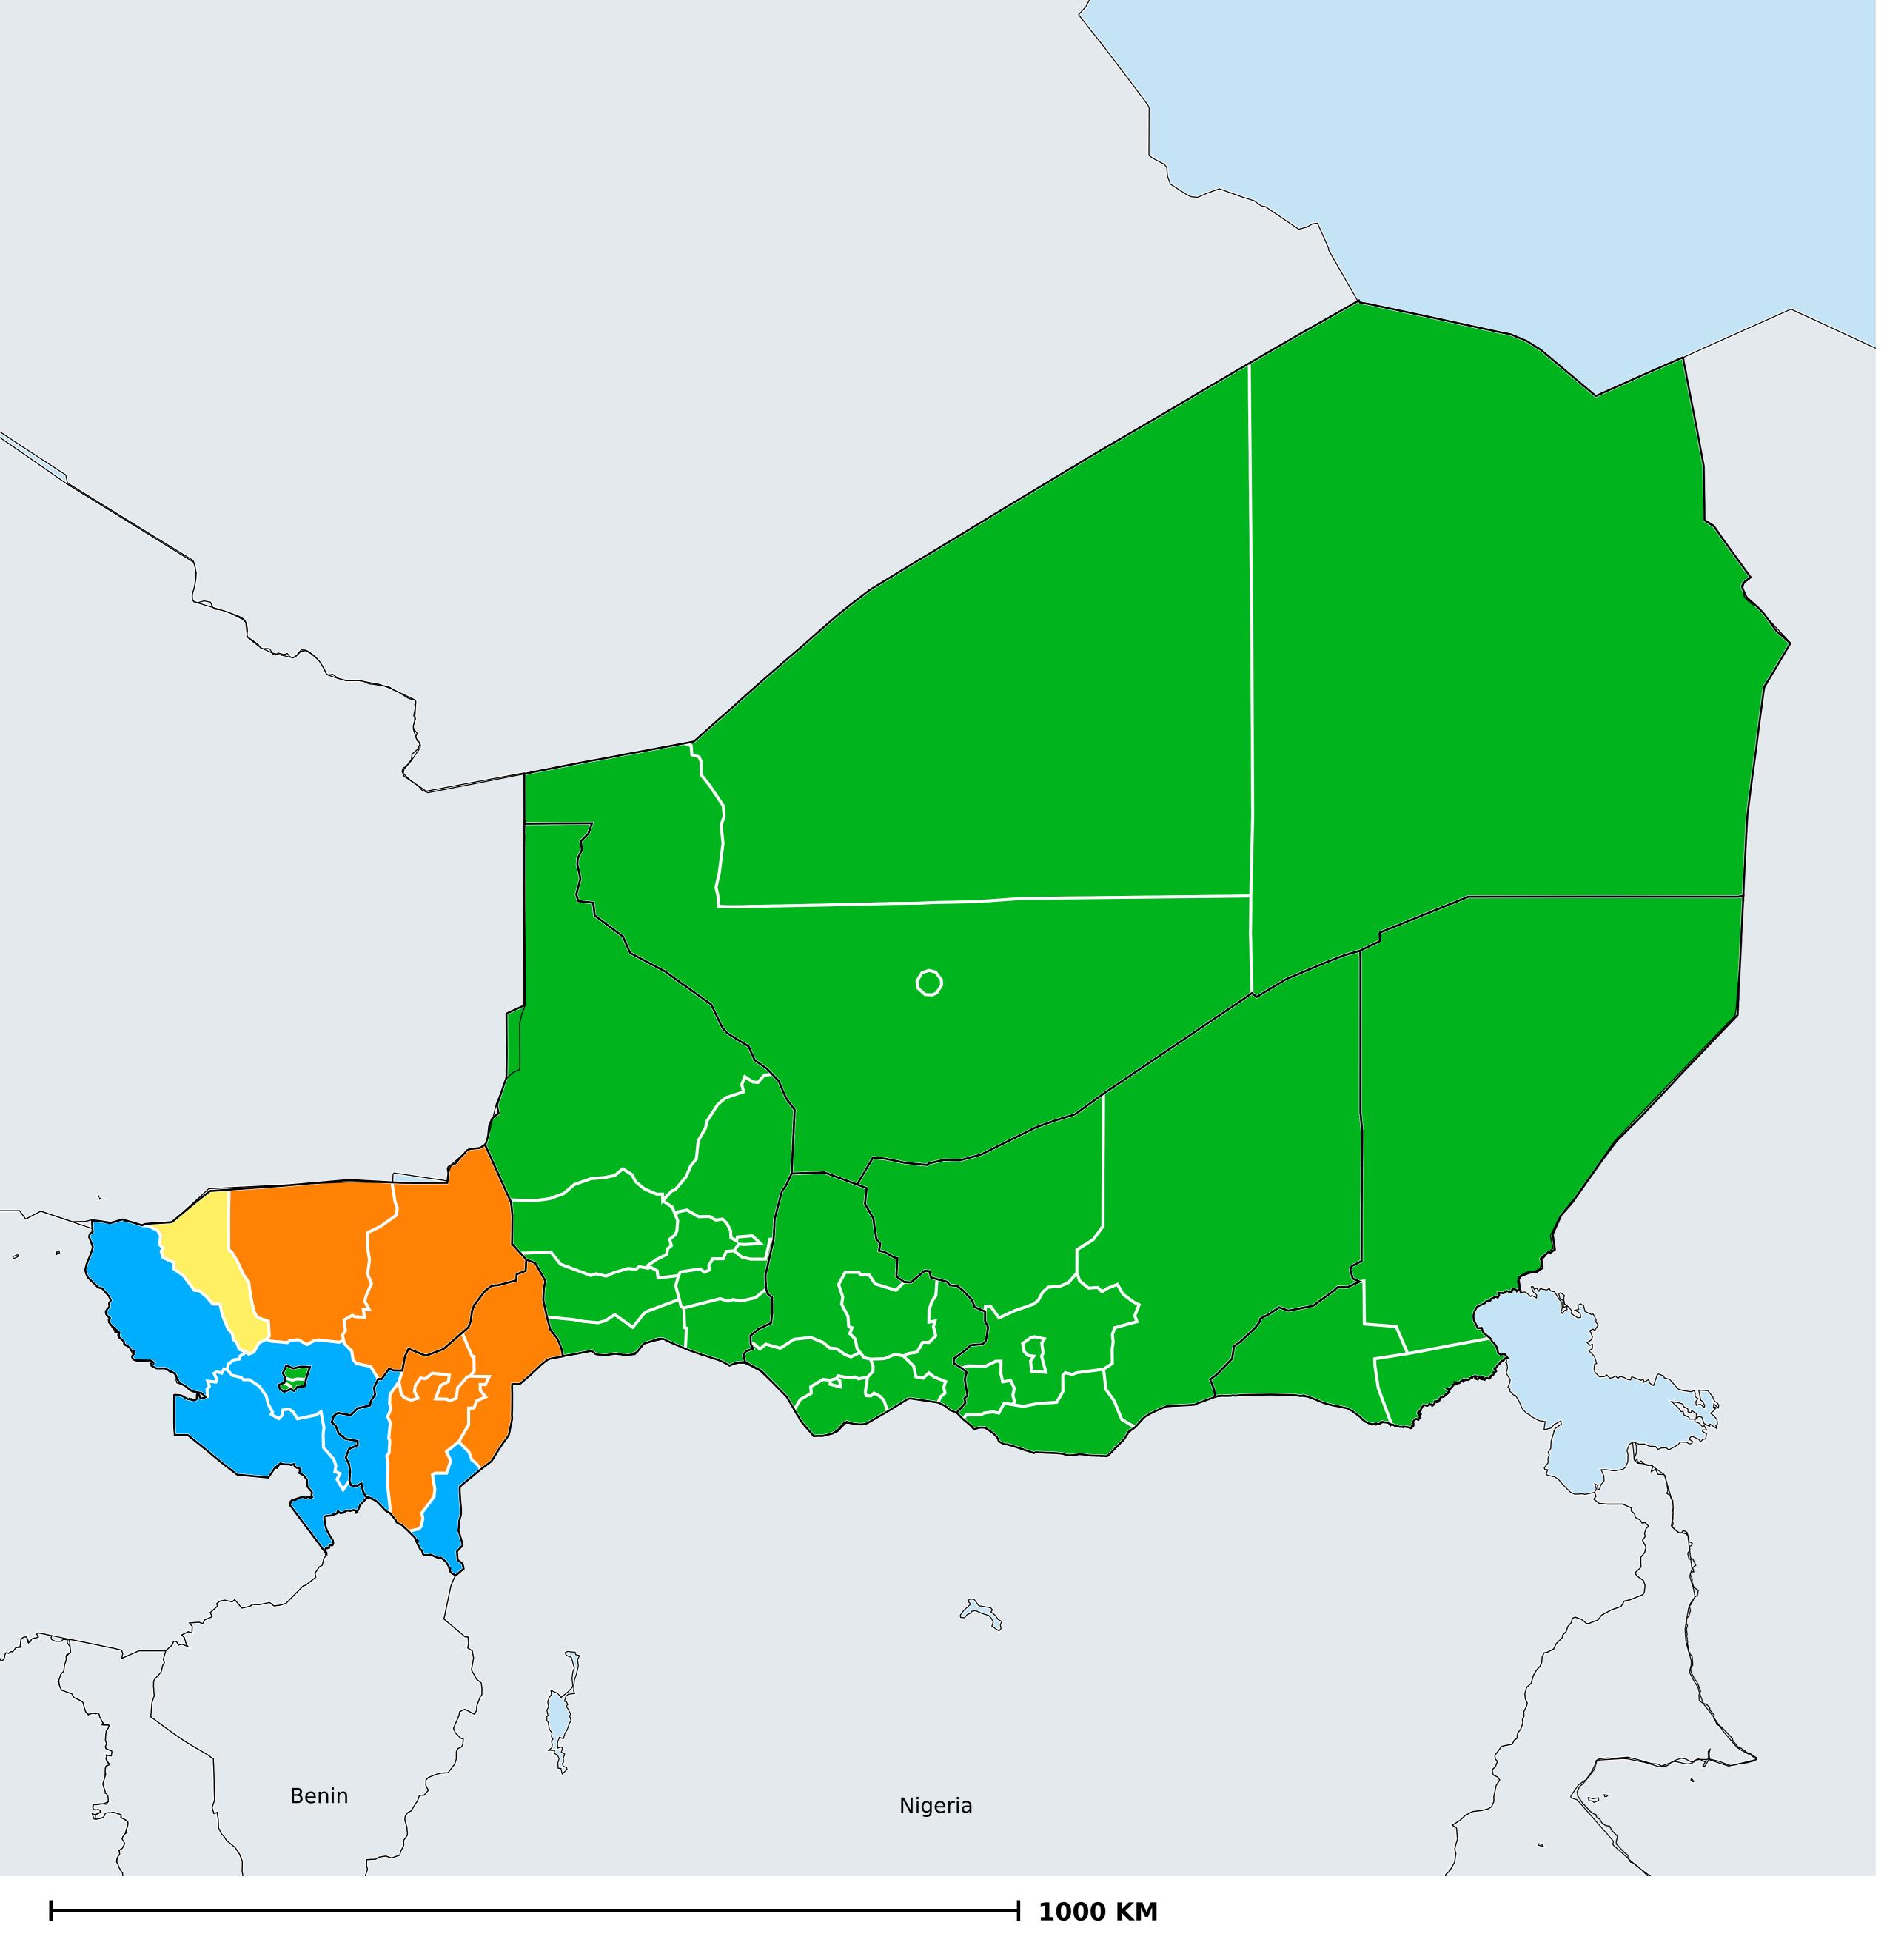

## Geographic MDA/PC coverage of Onchocerciasis

Onchocerciasis > MDA/PC coverage > Geographic coverage

Unknown / consider Oncho Elimination mapping
Not suitable for Onchocerciasis
Unknown (under LF MDA)
MDA delivered

MDA not delivered - Endemic
Under post-intervention surveillance
No data available

Boundaries, names and designations used here do not imply expression of WHO opinion concerning the legal status of any country, territory or area, or of its authorities, or concerning delimitation of frontiers or boundaries. Dotted / dashed lines represent approximate border lines for which there may not yet be full agreement.