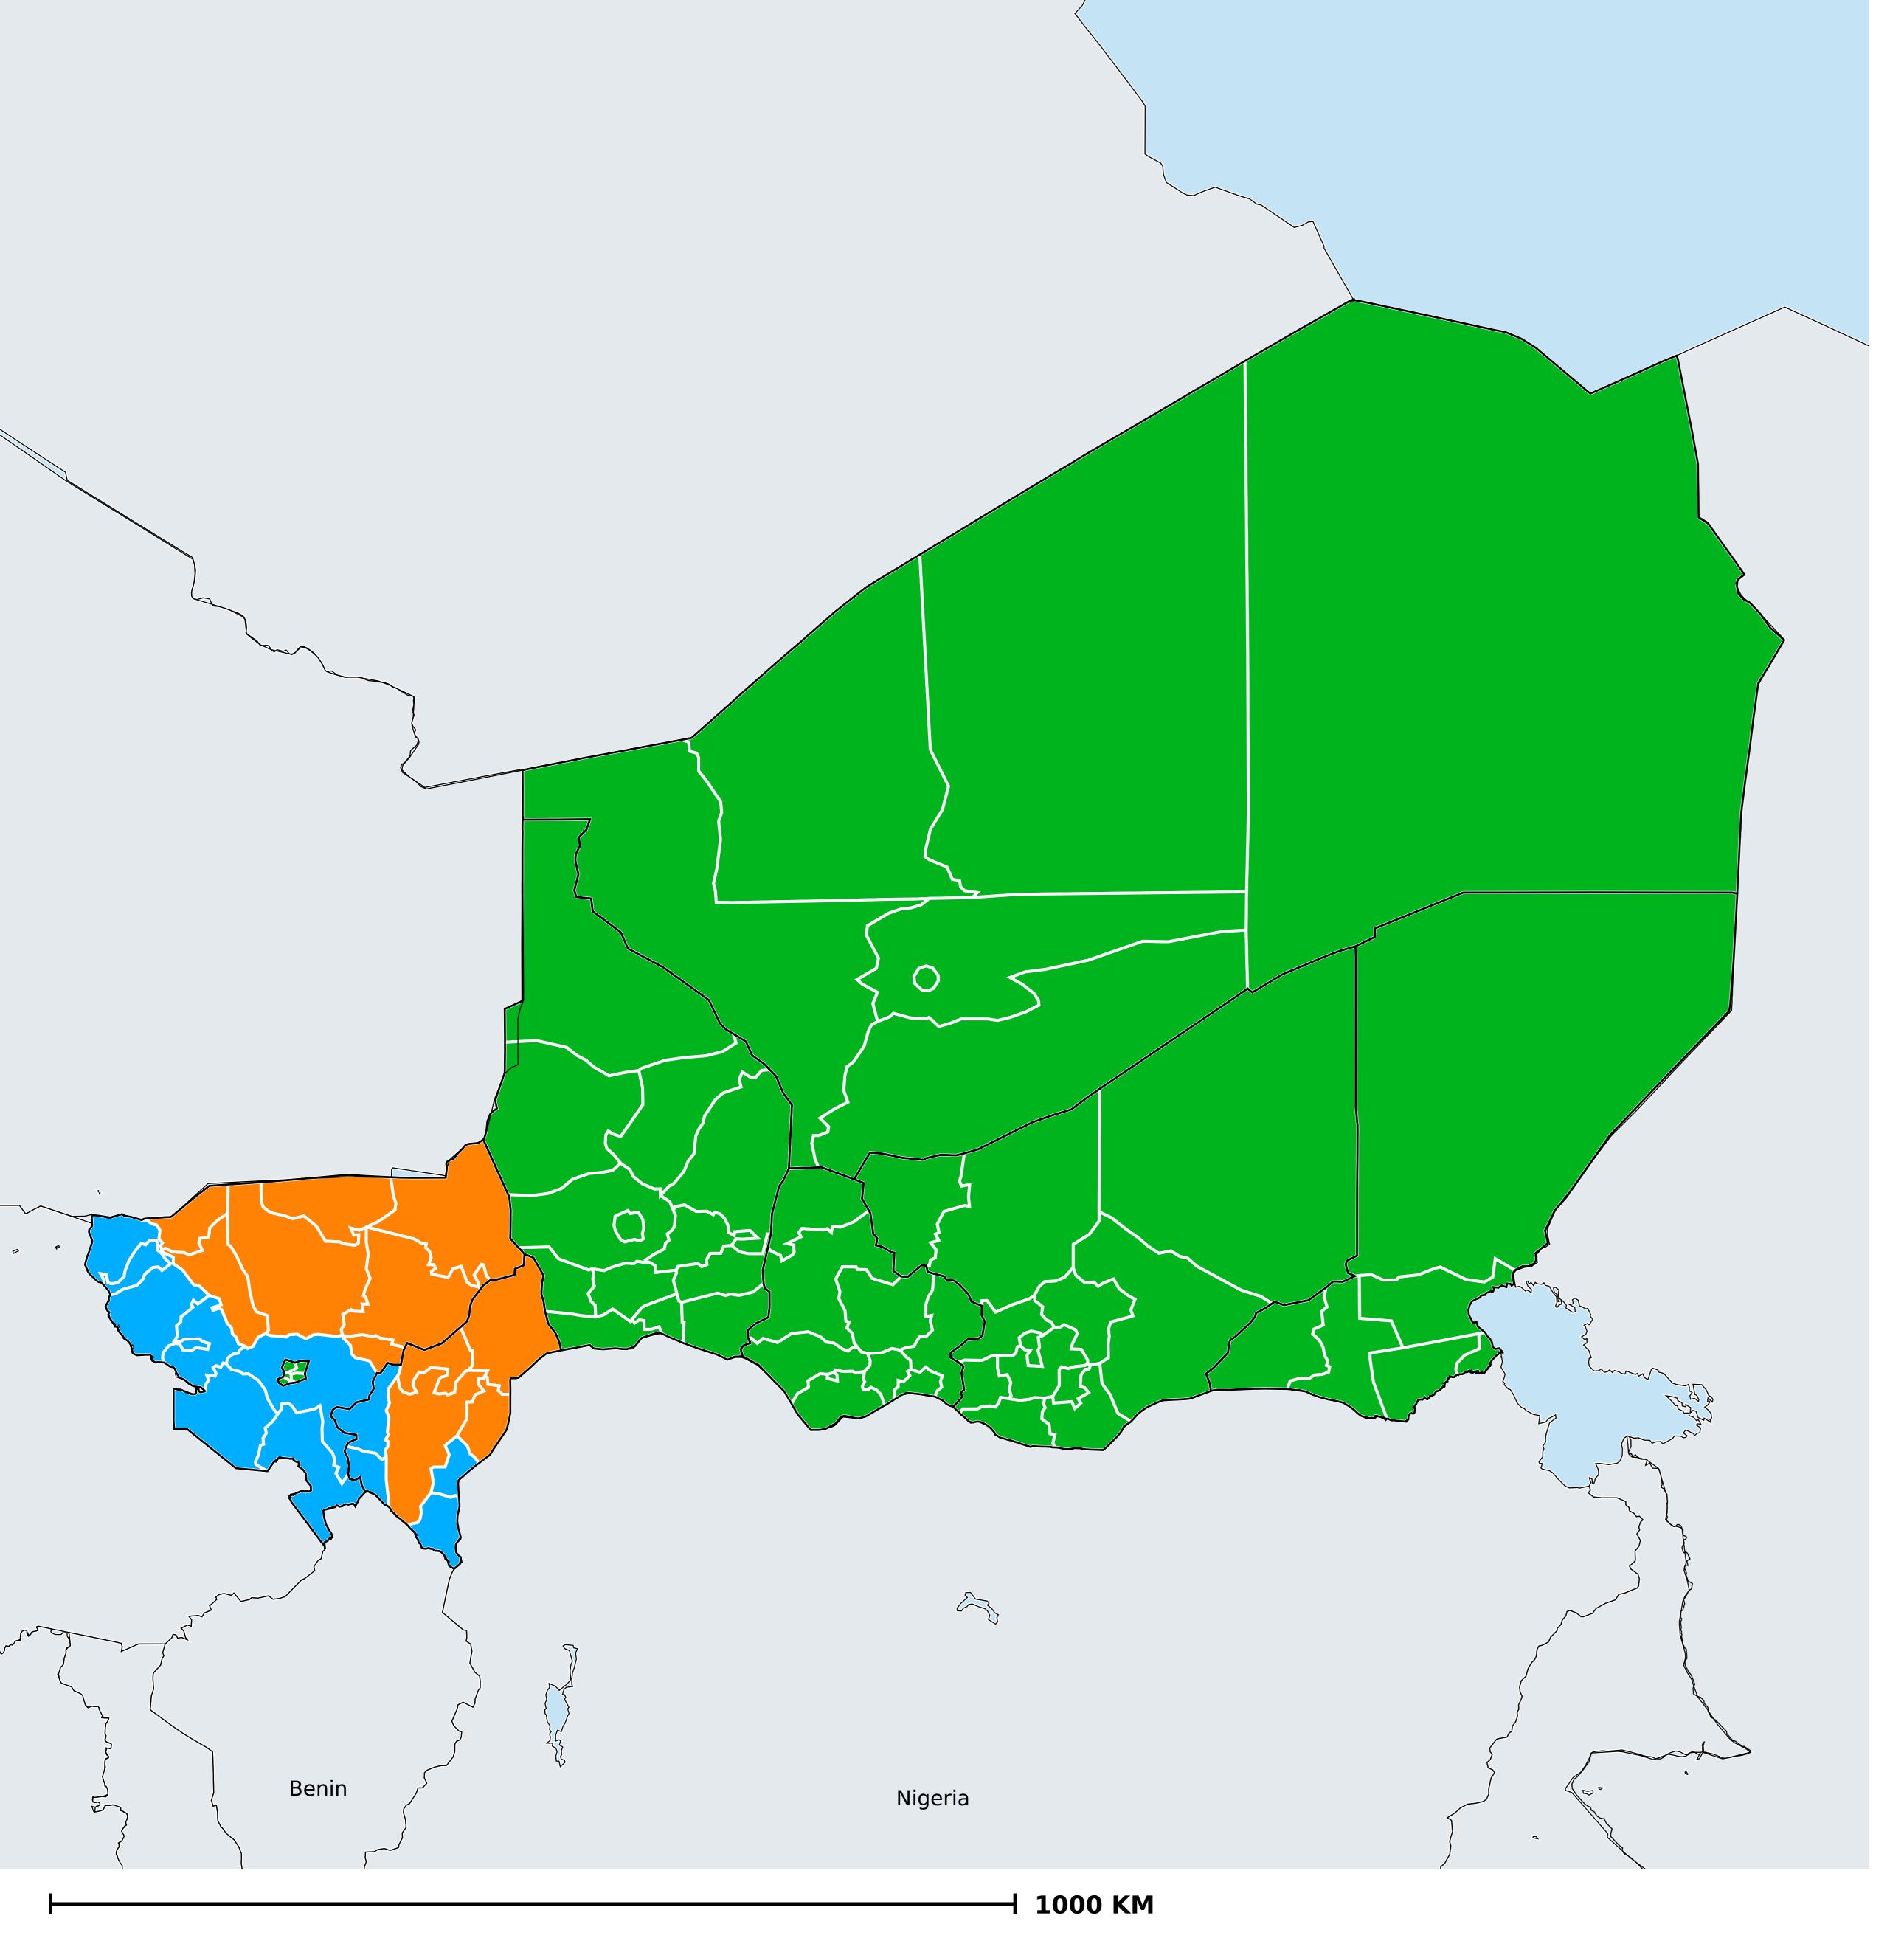

## Onchocerciasis > Endemicity

Not suitable for Onchocerciasis
Endemic (requiring MDA)

Endemic (pending IA)

Unknown (under LF MDA)

Under post-intervention surveillance

Unknown (consider Oncho Elimination Mapping)

No data available

Boundaries, names and designations used here do not imply expression of WHO opinion concerning the legal status of any country, territory or area, or of its authorities, or concerning delimitation of frontiers or boundaries. Dotted / dashed lines represent approximate border lines for which there may not yet be full agreement.