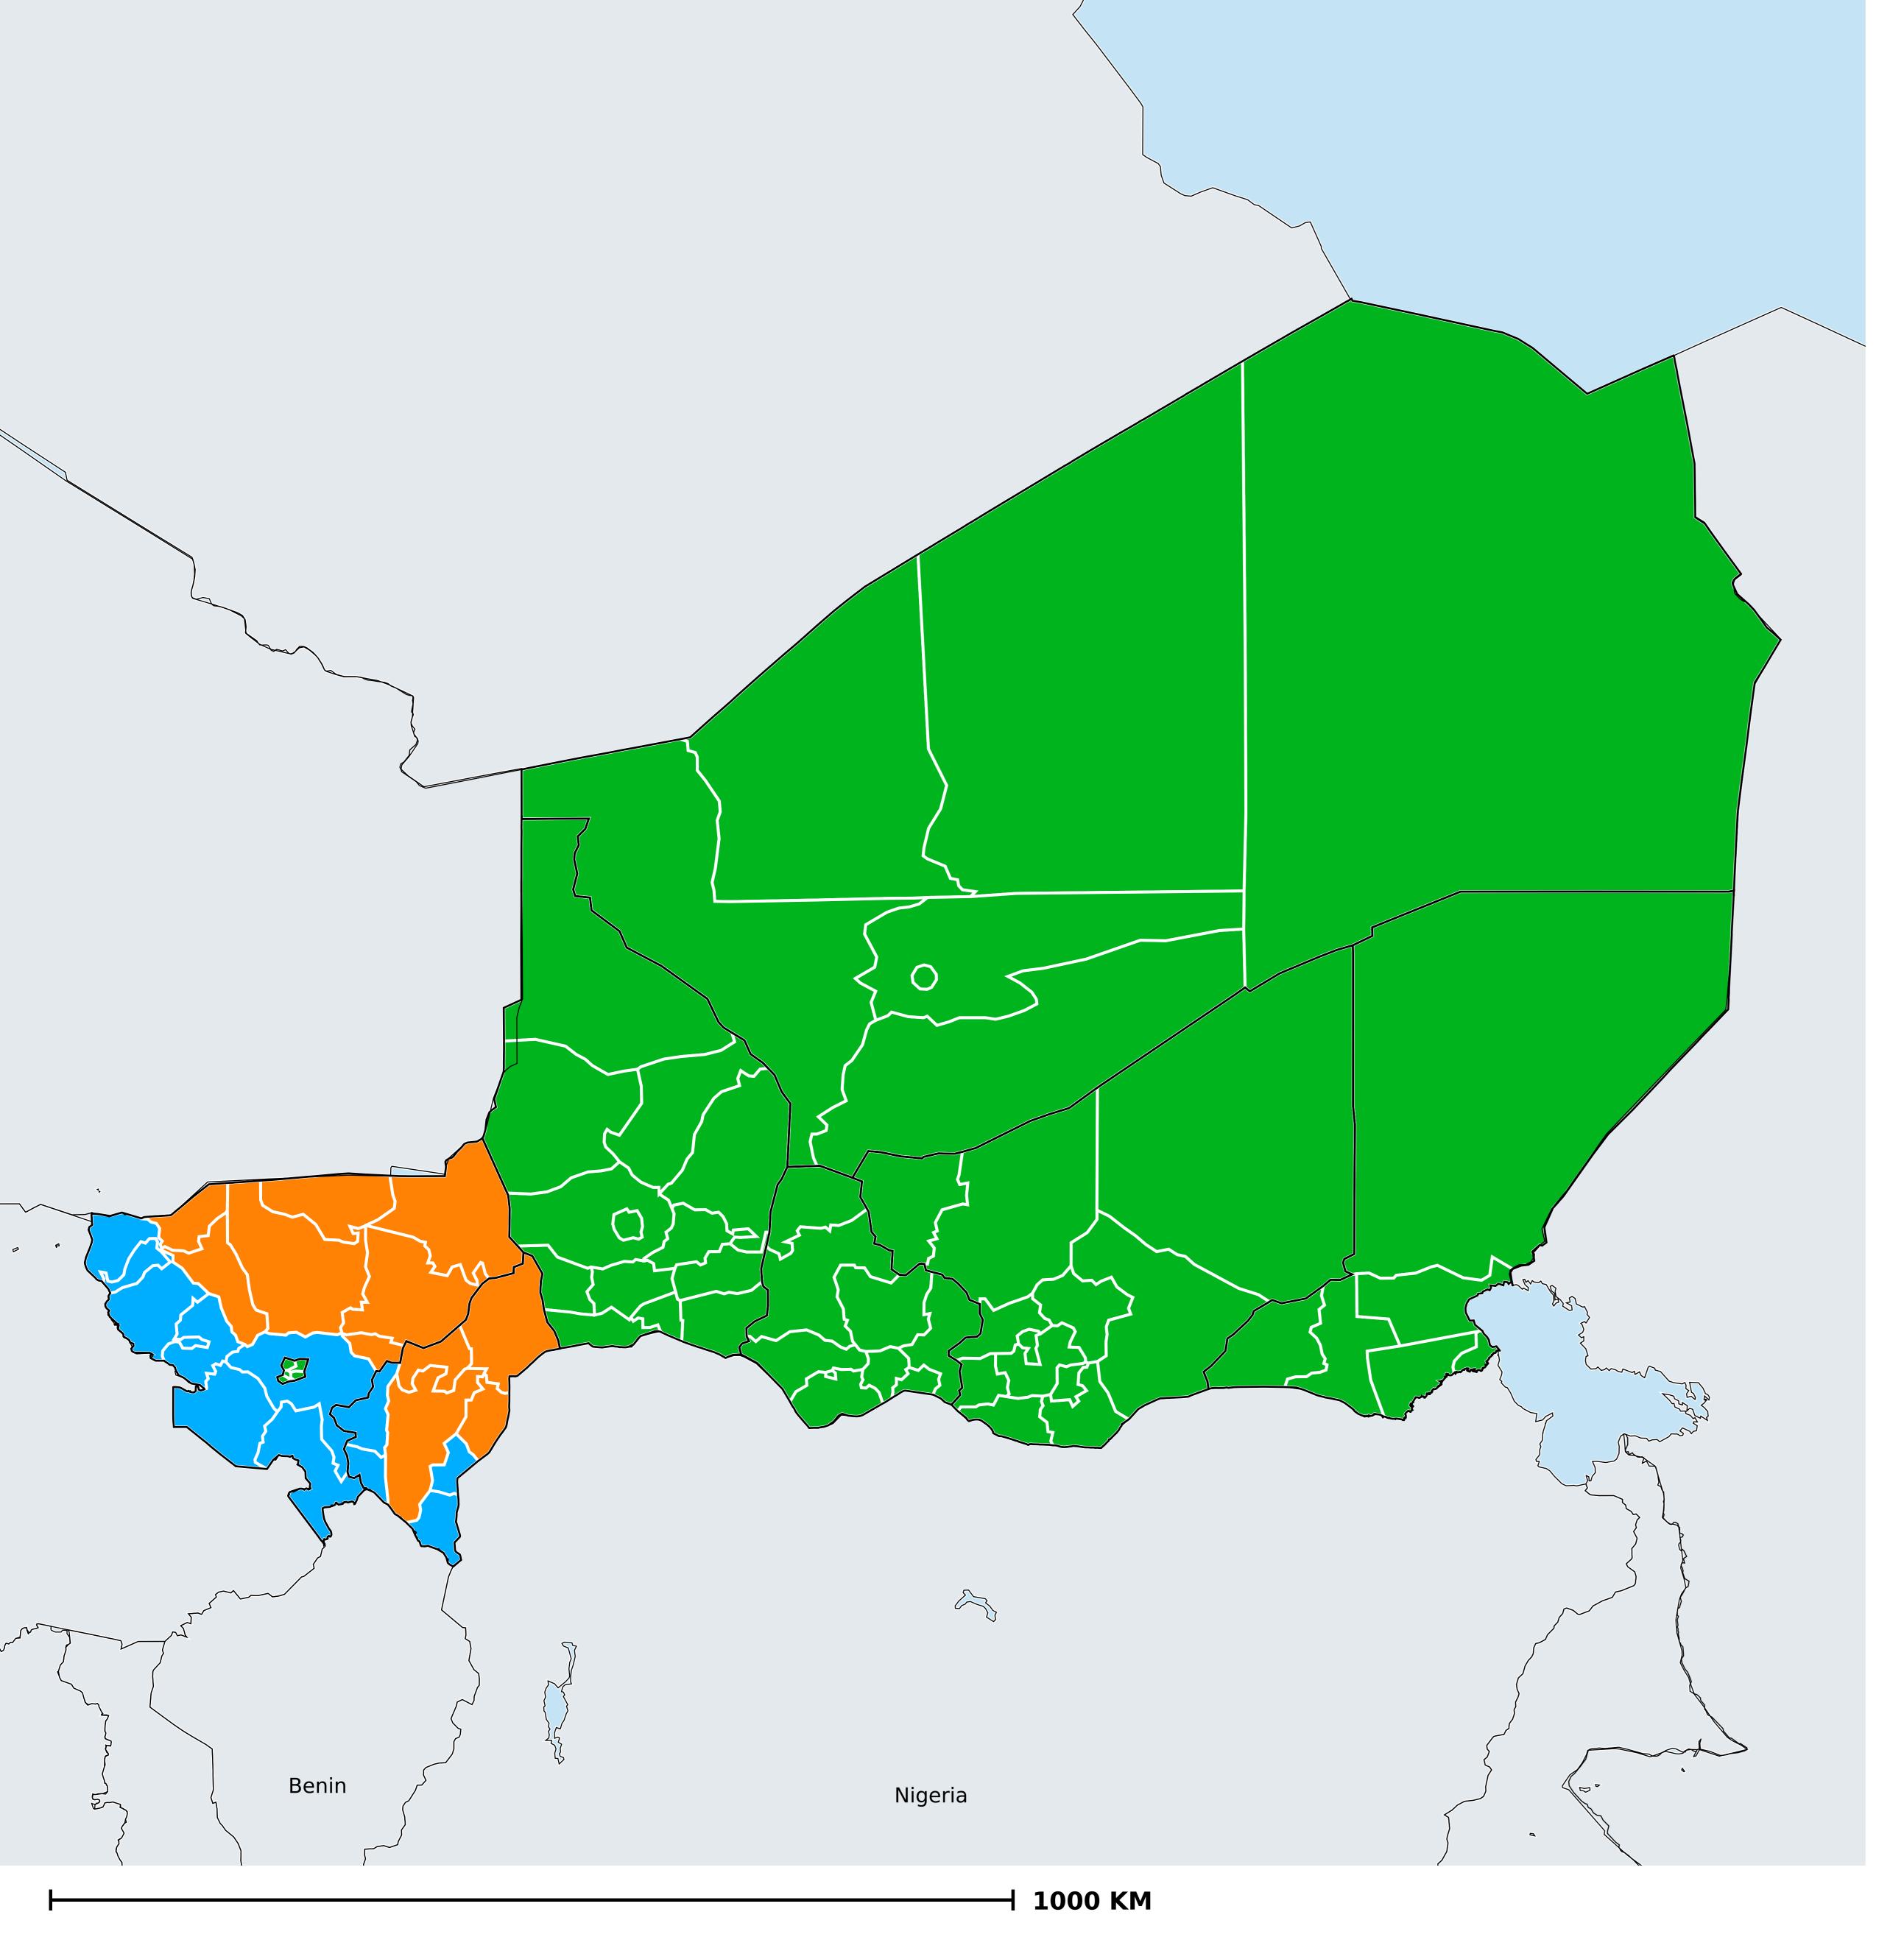

## Niger (2020)

## Status of Onchocerciasis Elimination

## Onchocerciasis > Endemicity

No data available

Not suitable for Onchocerciasis
Endemic (requiring MDA)
Unknown (under LF MDA)
Under post-intervention surveillance
Unknown (consider Oncho Elimination Mapping)

Boundaries, names and designations used here do not imply expression of WHO opinion concerning the legal status of any country, territory or area, or of its authorities, or concerning delimitation of frontiers or boundaries. Dotted / dashed lines represent approximate border lines for which there may not yet be full agreement.