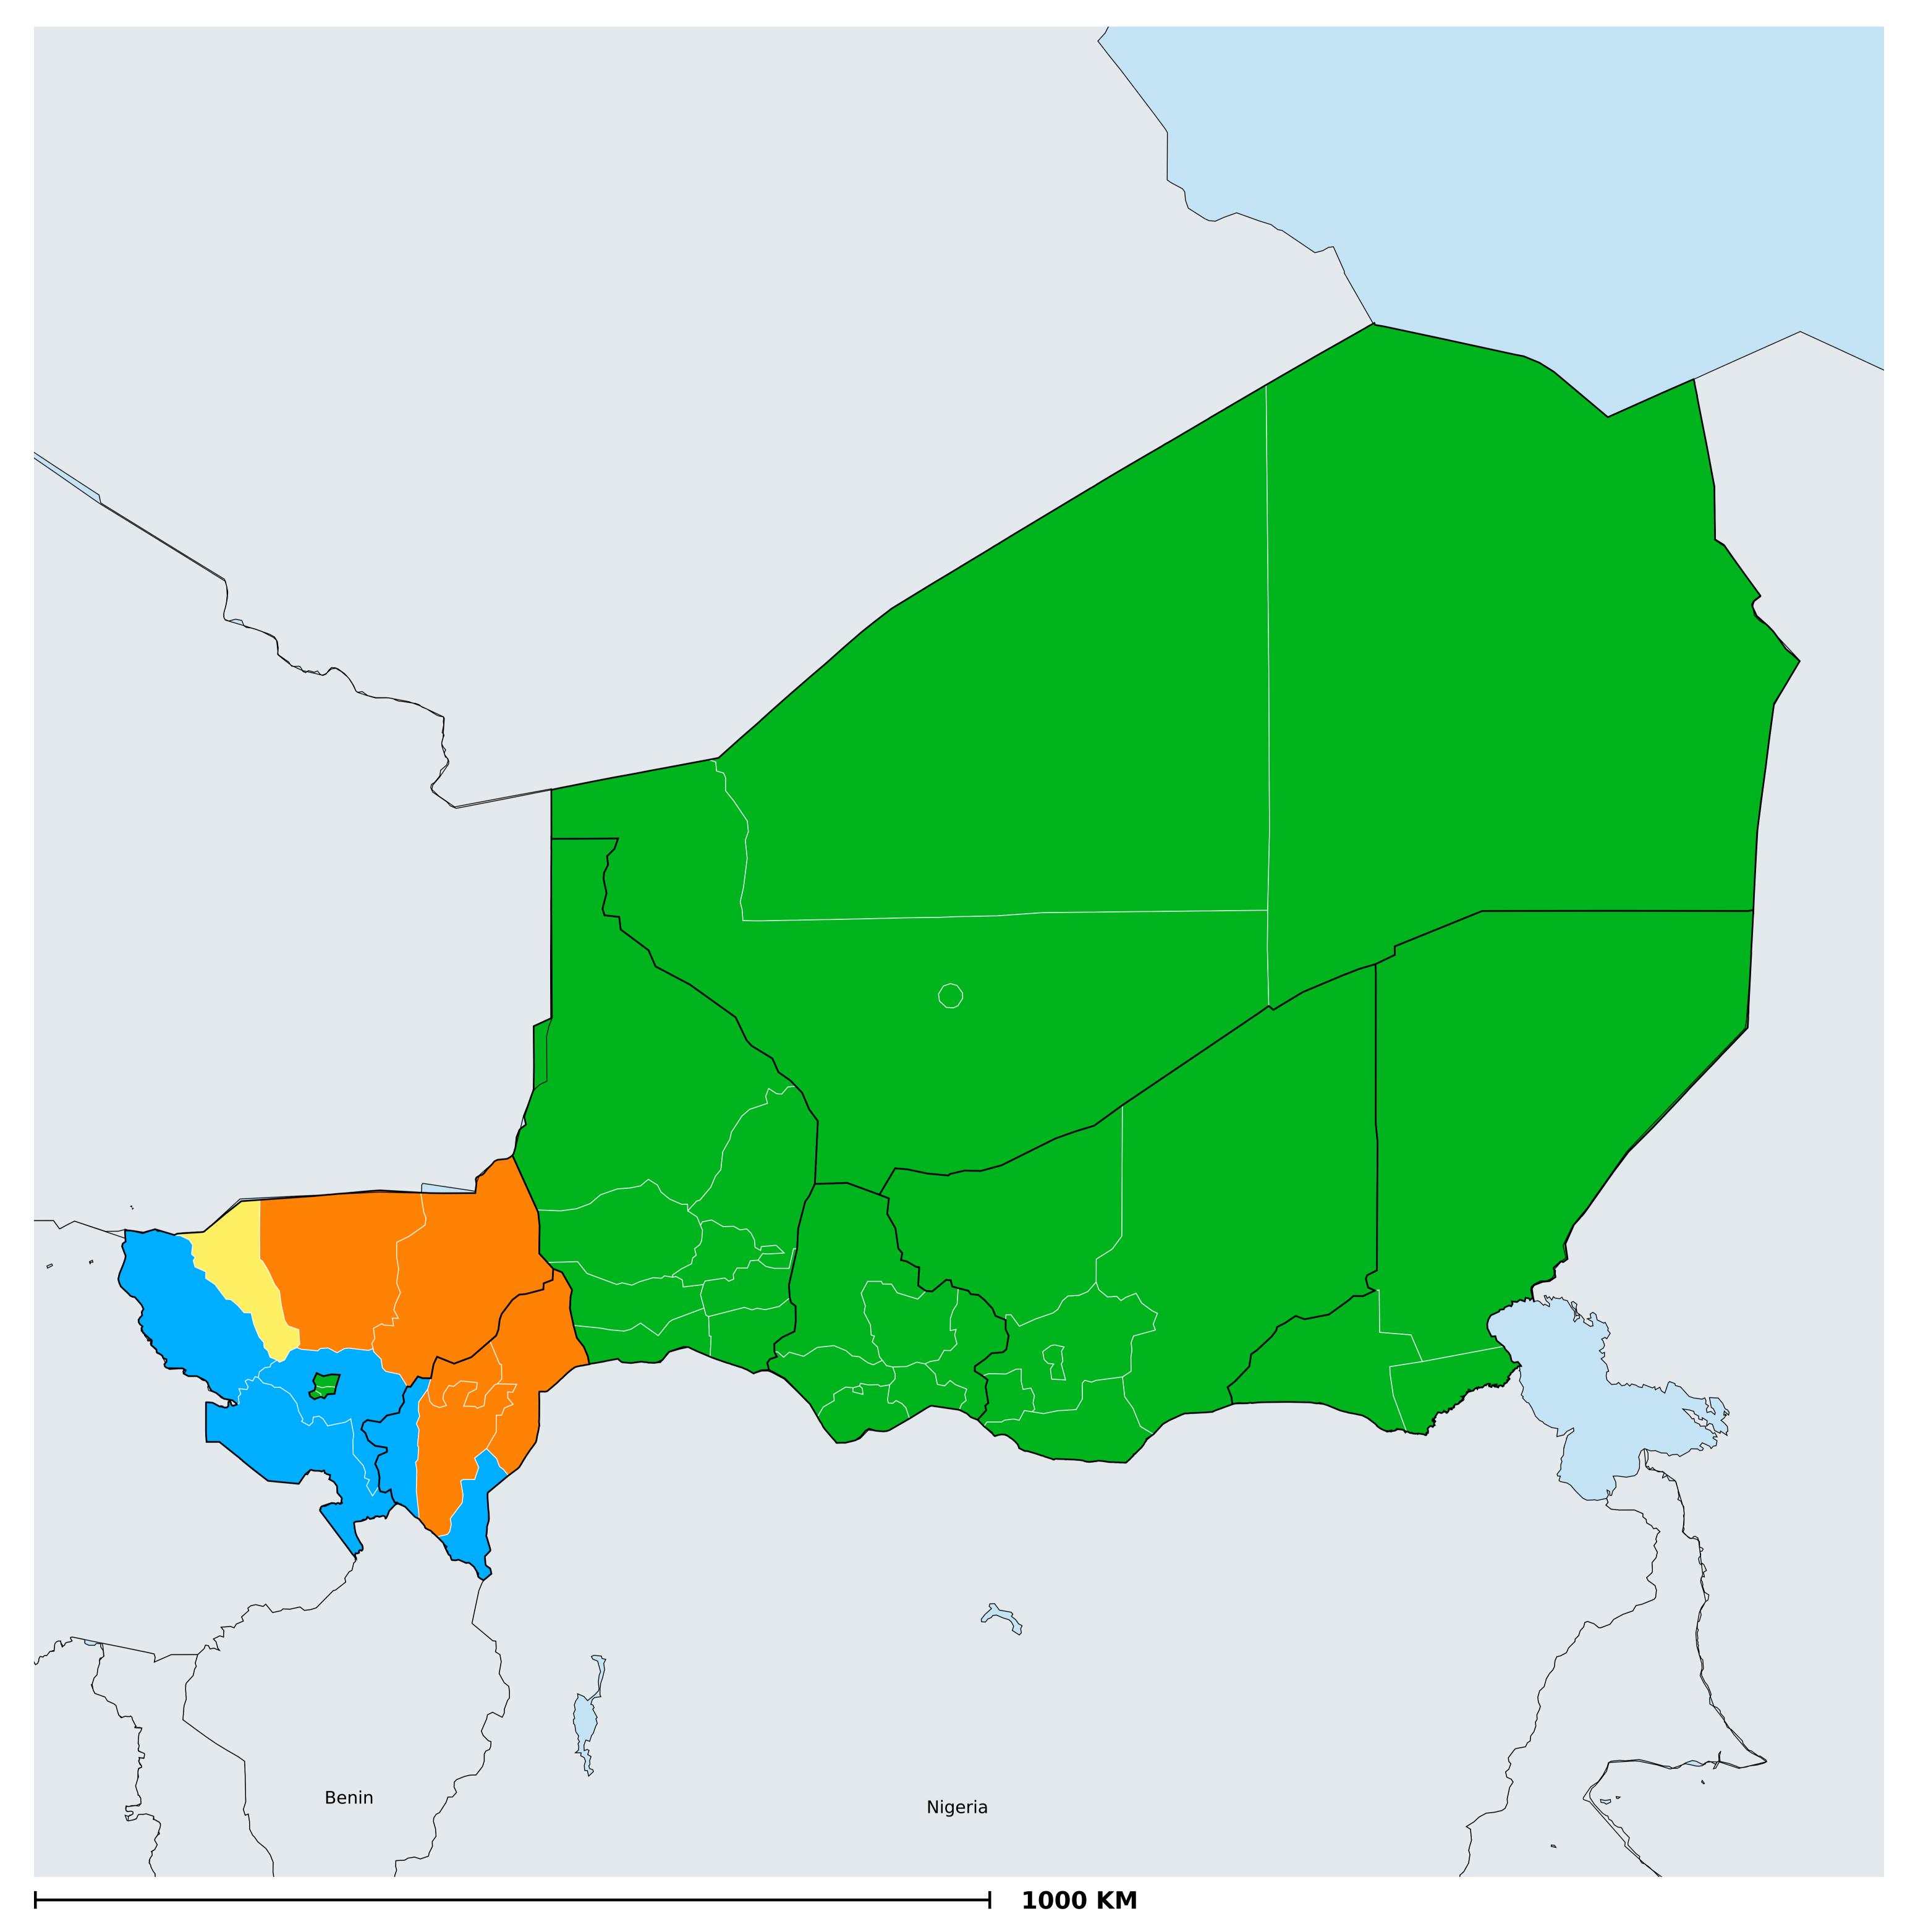

## Niger (2017)

## Status of Onchocerciasis Elimination

Boundaries, names and designations used here do not imply expression of WHO opinion concerning the legal status of any country, territory or area, or of its authorities, or concerning delimitation of frontiers or boundaries. Dotted / dashed lines represent approximate border lines for which there may not yet be full agreement.

## Onchocerciasis > Endemicity

Not suitable for Onchocerciasis

Endemic (requiring MDA)

Unknown (under LF MDA)

Under post-intervention surveillance

Unknown (consider Oncho Elimination Mapping)

No data available