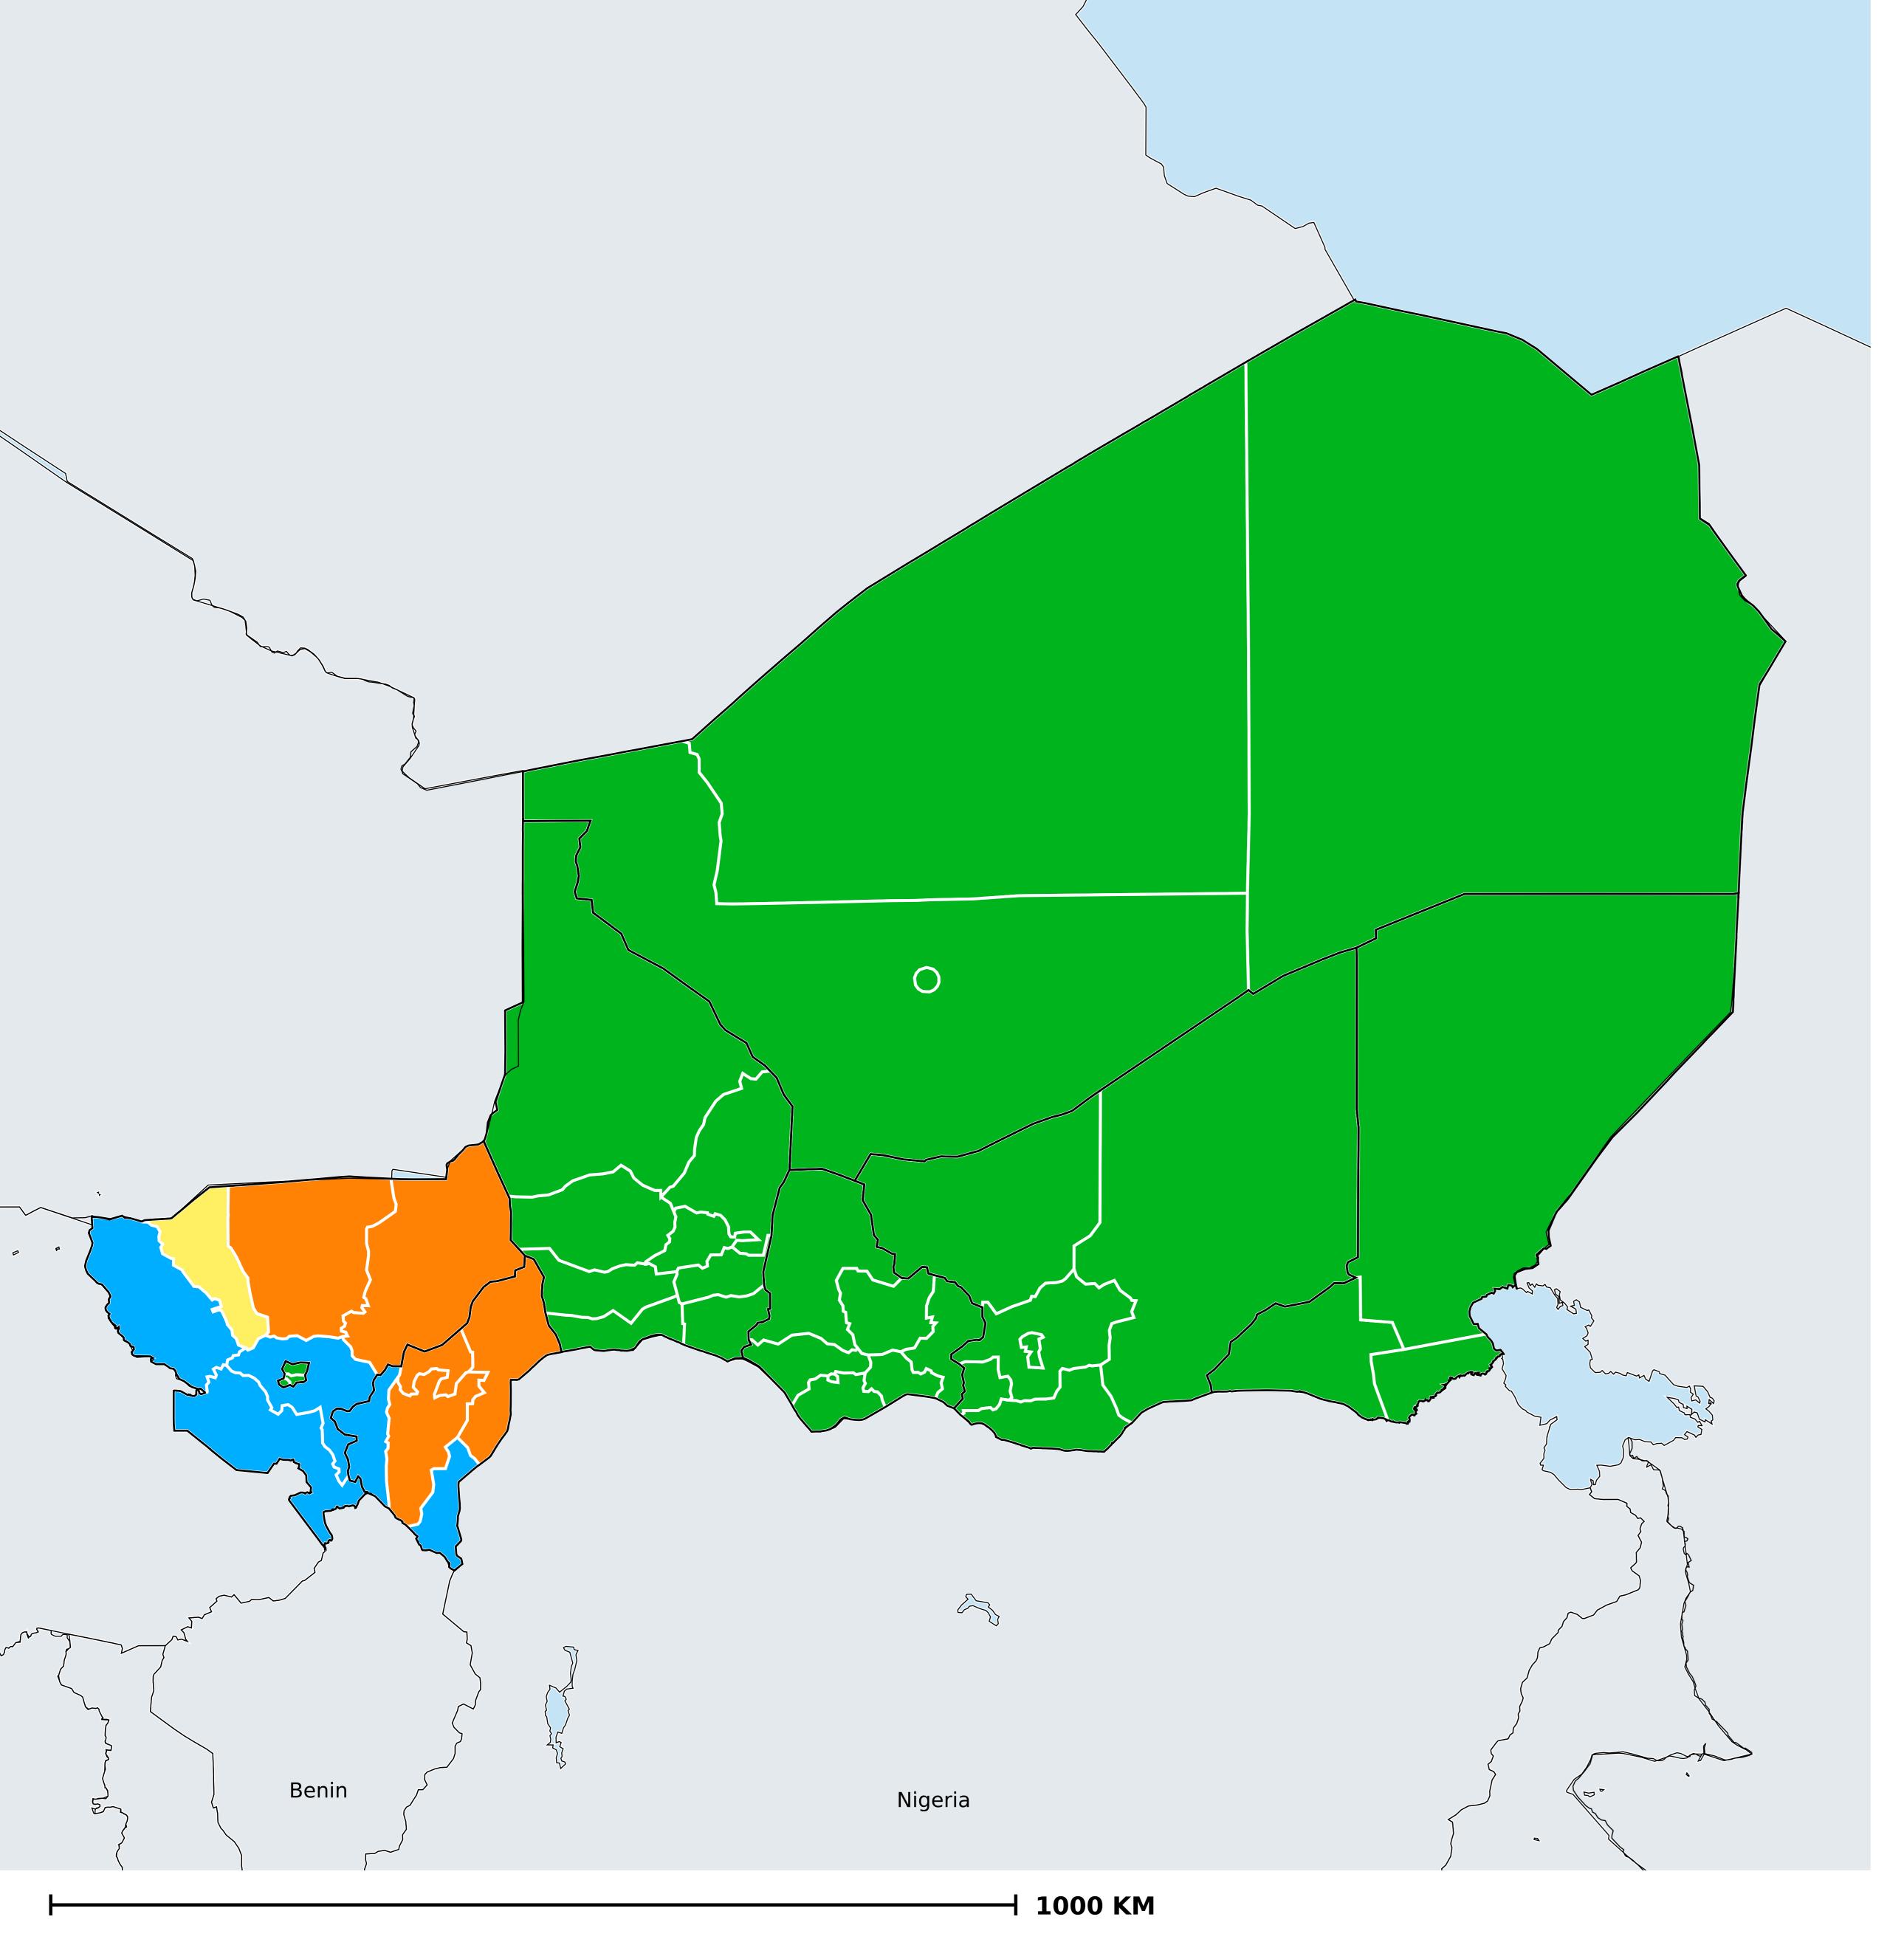

## Niger (2015)

## Status of Onchocerciasis Elimination

## Onchocerciasis > Endemicity

Not suitable for Onchocerciasis

Endemic (requiring MDA)

Unknown (under LF MDA)

Under post-intervention surveillance

Unknown (consider Oncho Elimination Mapping)

No data available

Boundaries, names and designations used here do not imply expression of WHO opinion concerning the legal status of any country, territory or area, or of its authorities, or concerning delimitation of frontiers or boundaries. Dotted / dashed lines represent approximate border lines for which there may not yet be full agreement.

## **Data Source:**

Data provided by health ministries to ESPEN through WHO reporting processes. All reasonable precautions have been taken to verify this information

Copyright 2023 WHO. All rights reserved. Generated 19 September 2023