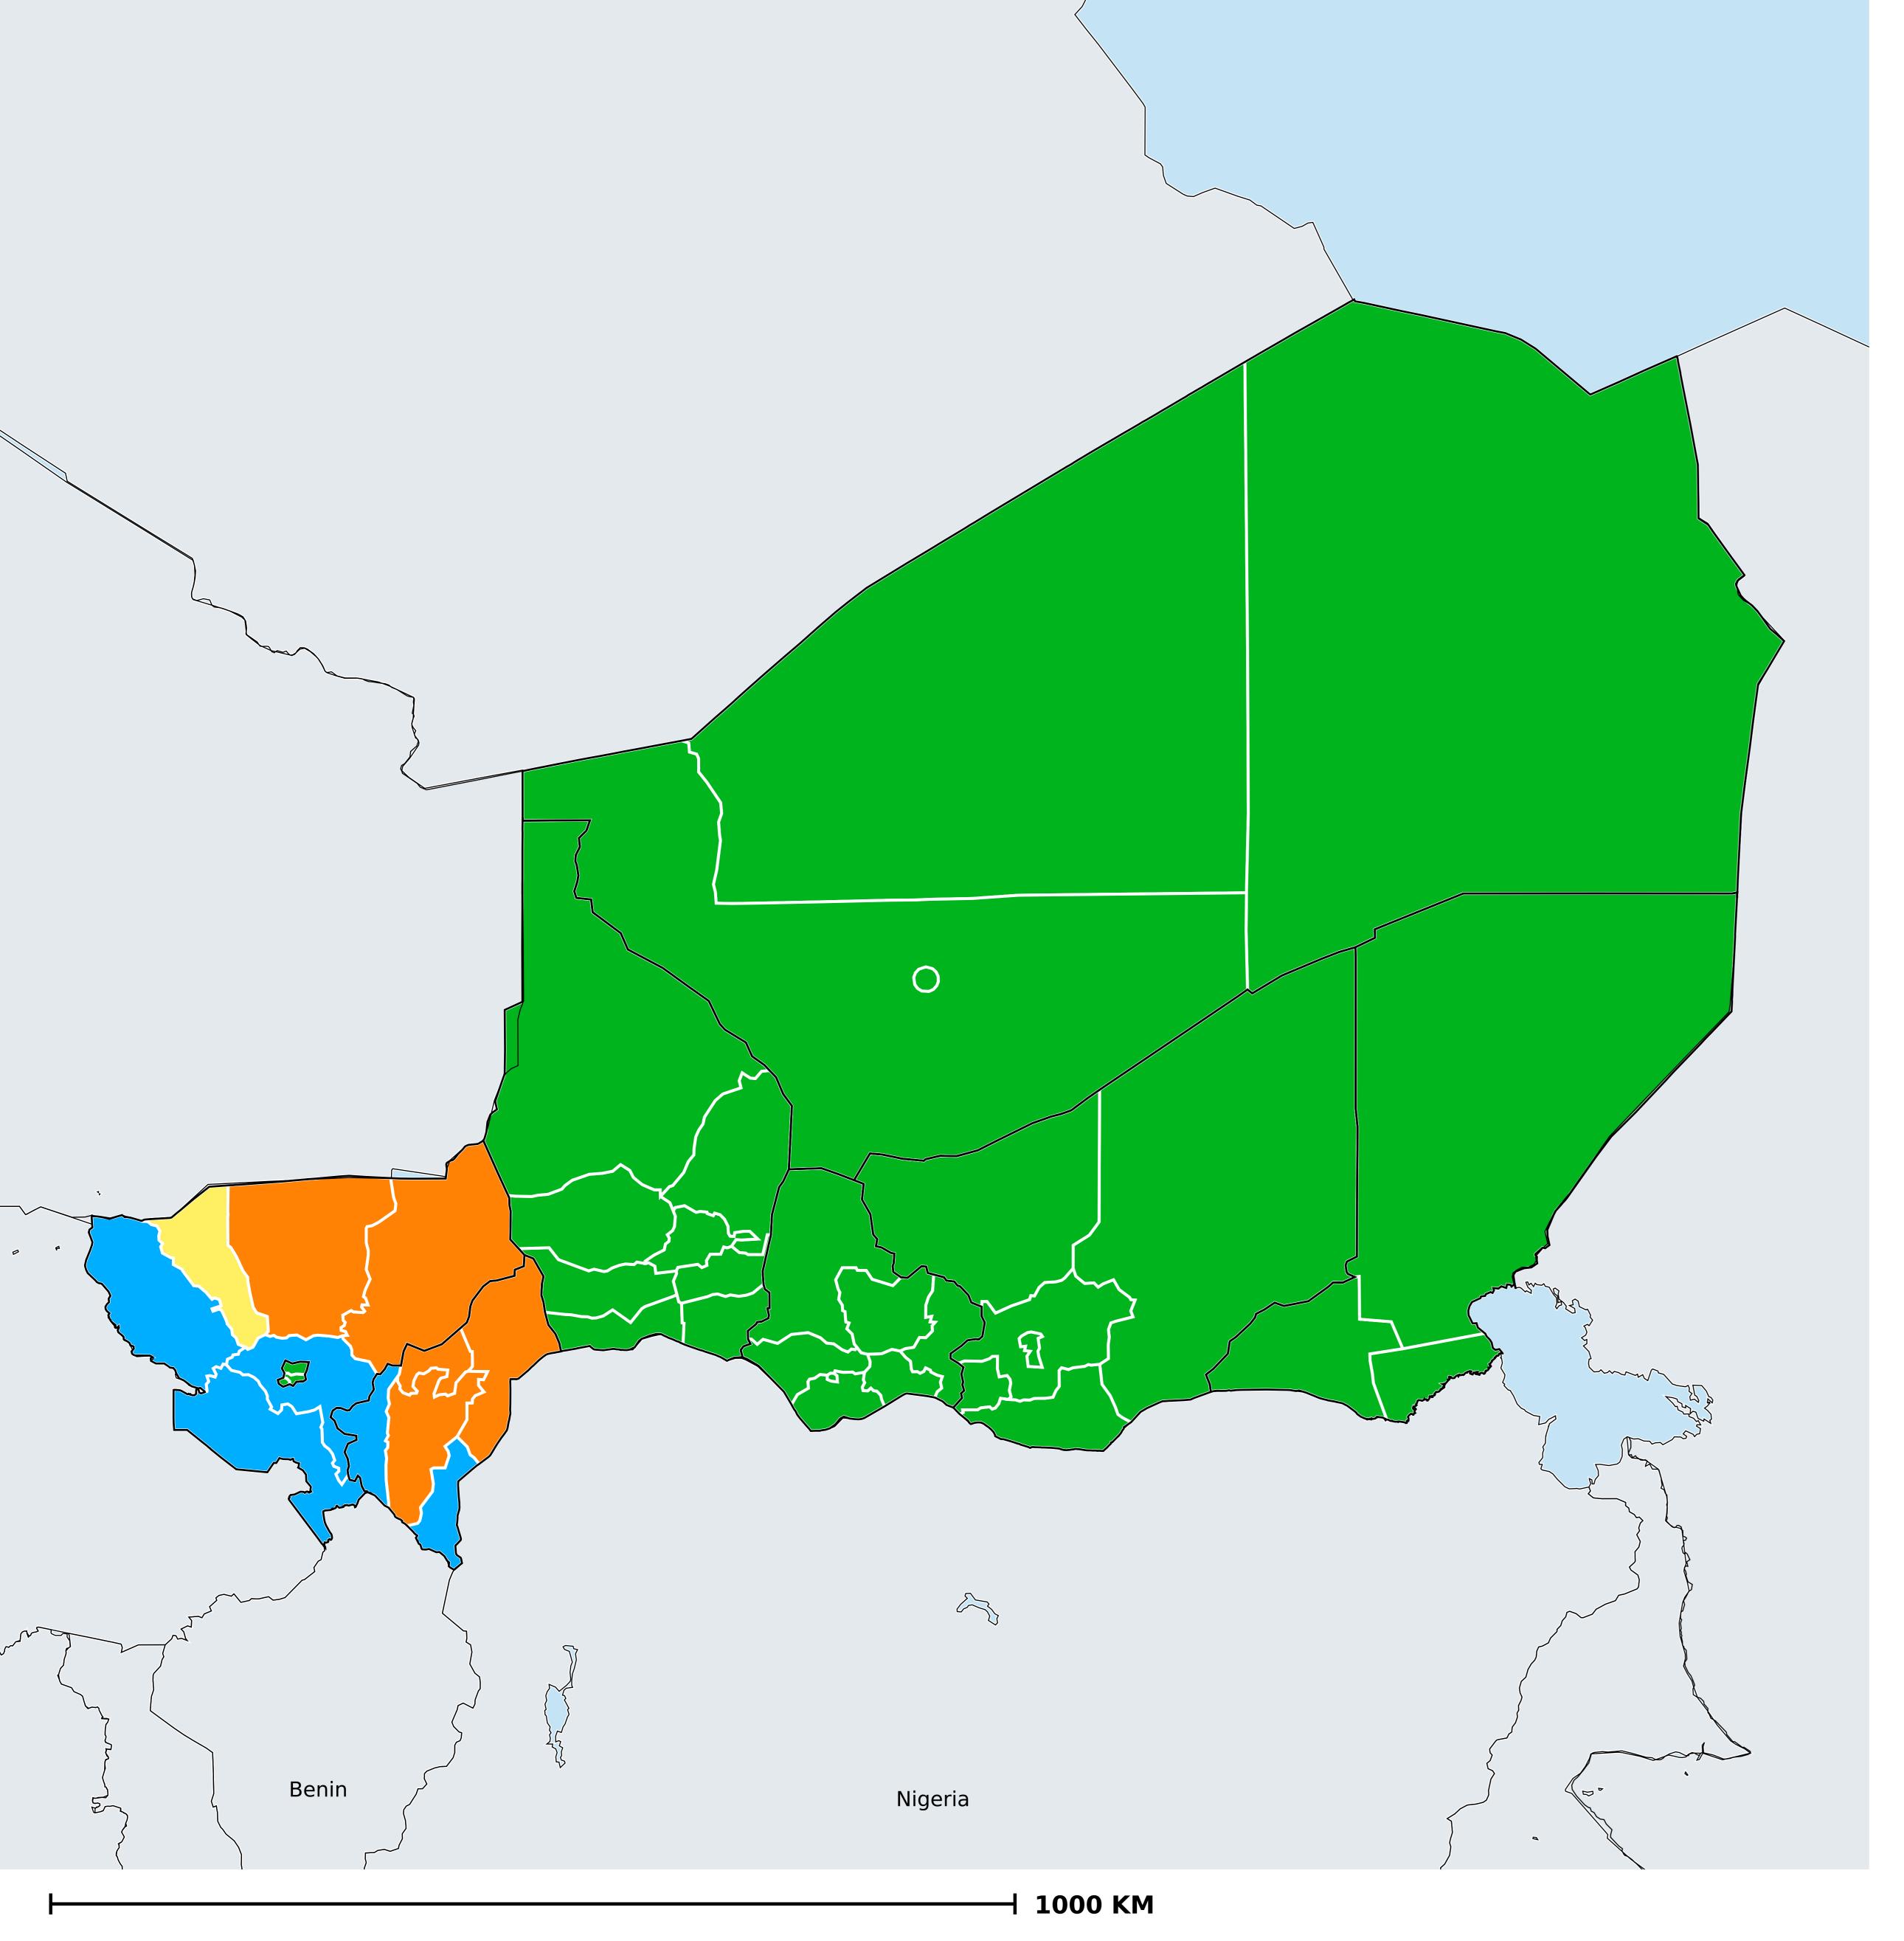

## Onchocerciasis > Endemicity

Not suitable for Onchocerciasis
Endemic (requiring MDA)
Unknown (under LF MDA)
Under post-intervention surveillance

Unknown (consider Oncho Elimination Mapping)

No data available

Boundaries, names and designations used here do not imply expression of WHO opinion concerning the legal status of any country, territory or area, or of its authorities, or concerning delimitation of frontiers or boundaries. Dotted / dashed lines represent approximate border lines for which there may not yet be full agreement.

## **Data Source:**

Data provided by health ministries to ESPEN through WHO reporting processes. All reasonable precautions have been taken to verify this information

Copyright 2023 WHO. All rights reserved. Generated 19 September 2023