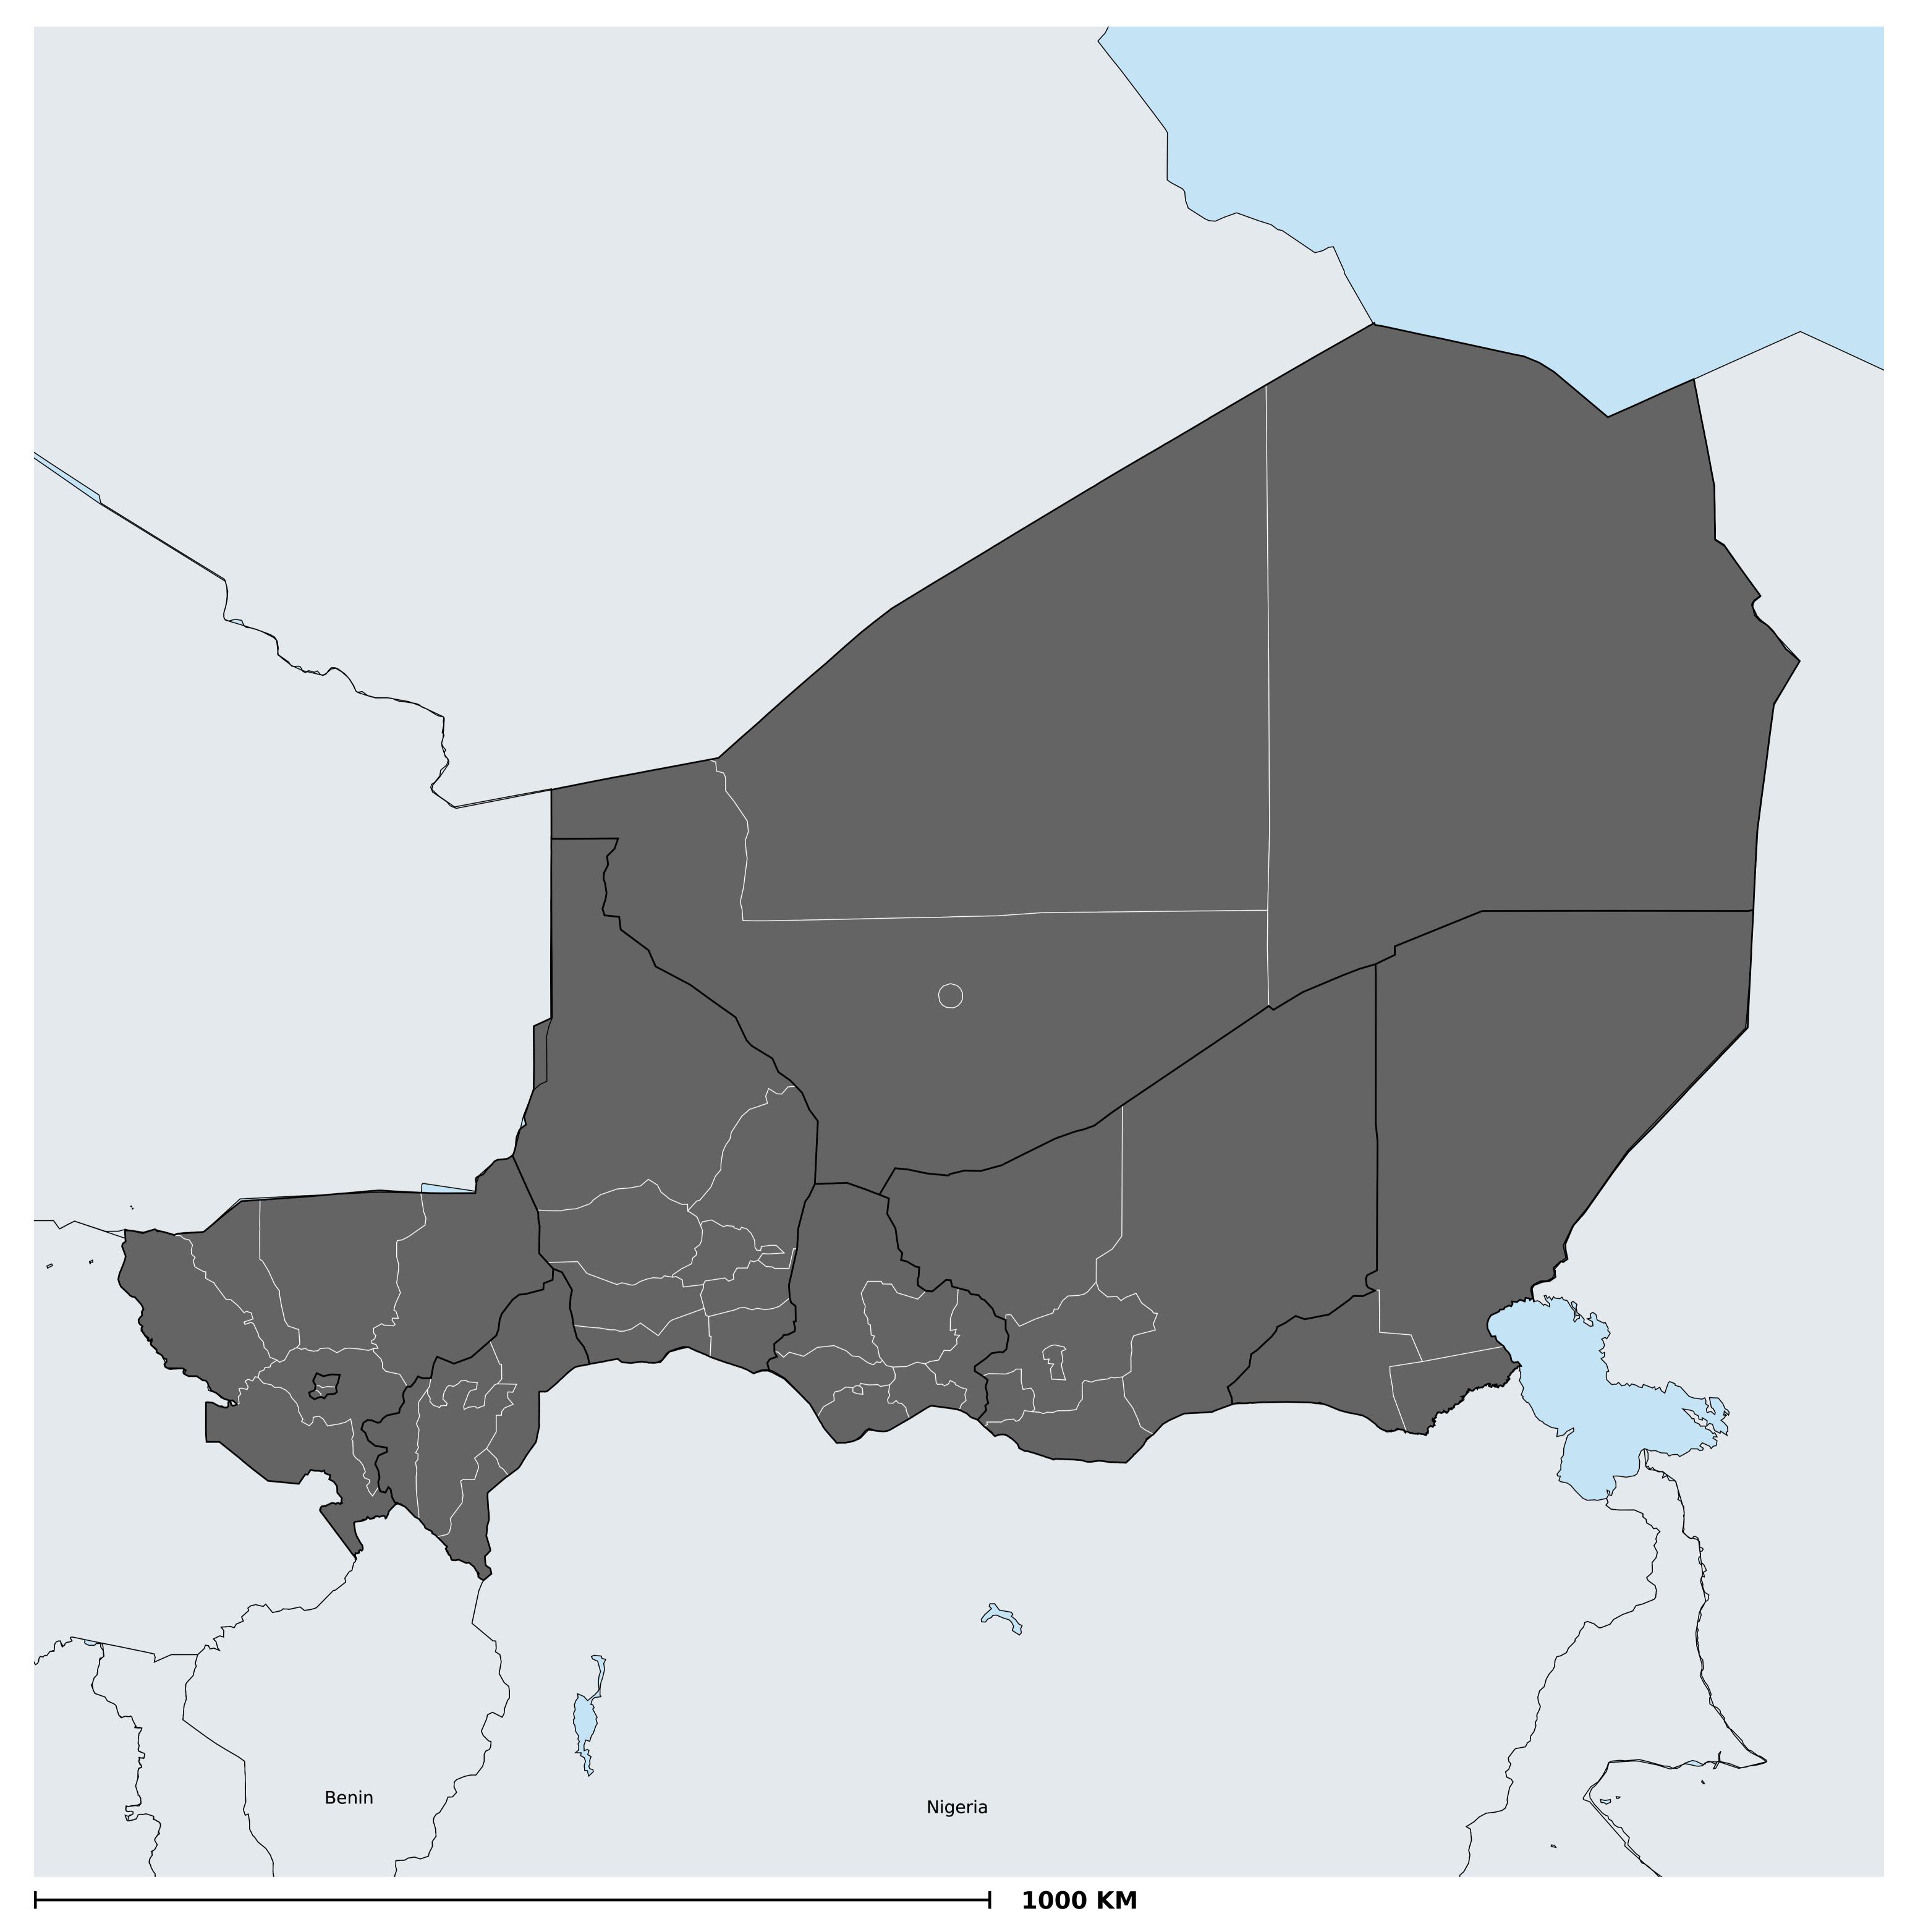

## Status of Onchocerciasis Elimination

Boundaries, names and designations used here do not imply expression of WHO opinion concerning the legal status of any country, territory or area, or of its authorities, or concerning delimitation of frontiers or boundaries. Dotted / dashed lines represent approximate border lines for which there may not yet be full agreement.

## Onchocerciasis > Endemicity

Not suitable for Onchocerciasis

Endemic (requiring MDA)

Unknown (under LF MDA)

Under post-intervention surveillance

Unknown (consider Oncho Elimination Mapping)

No data available