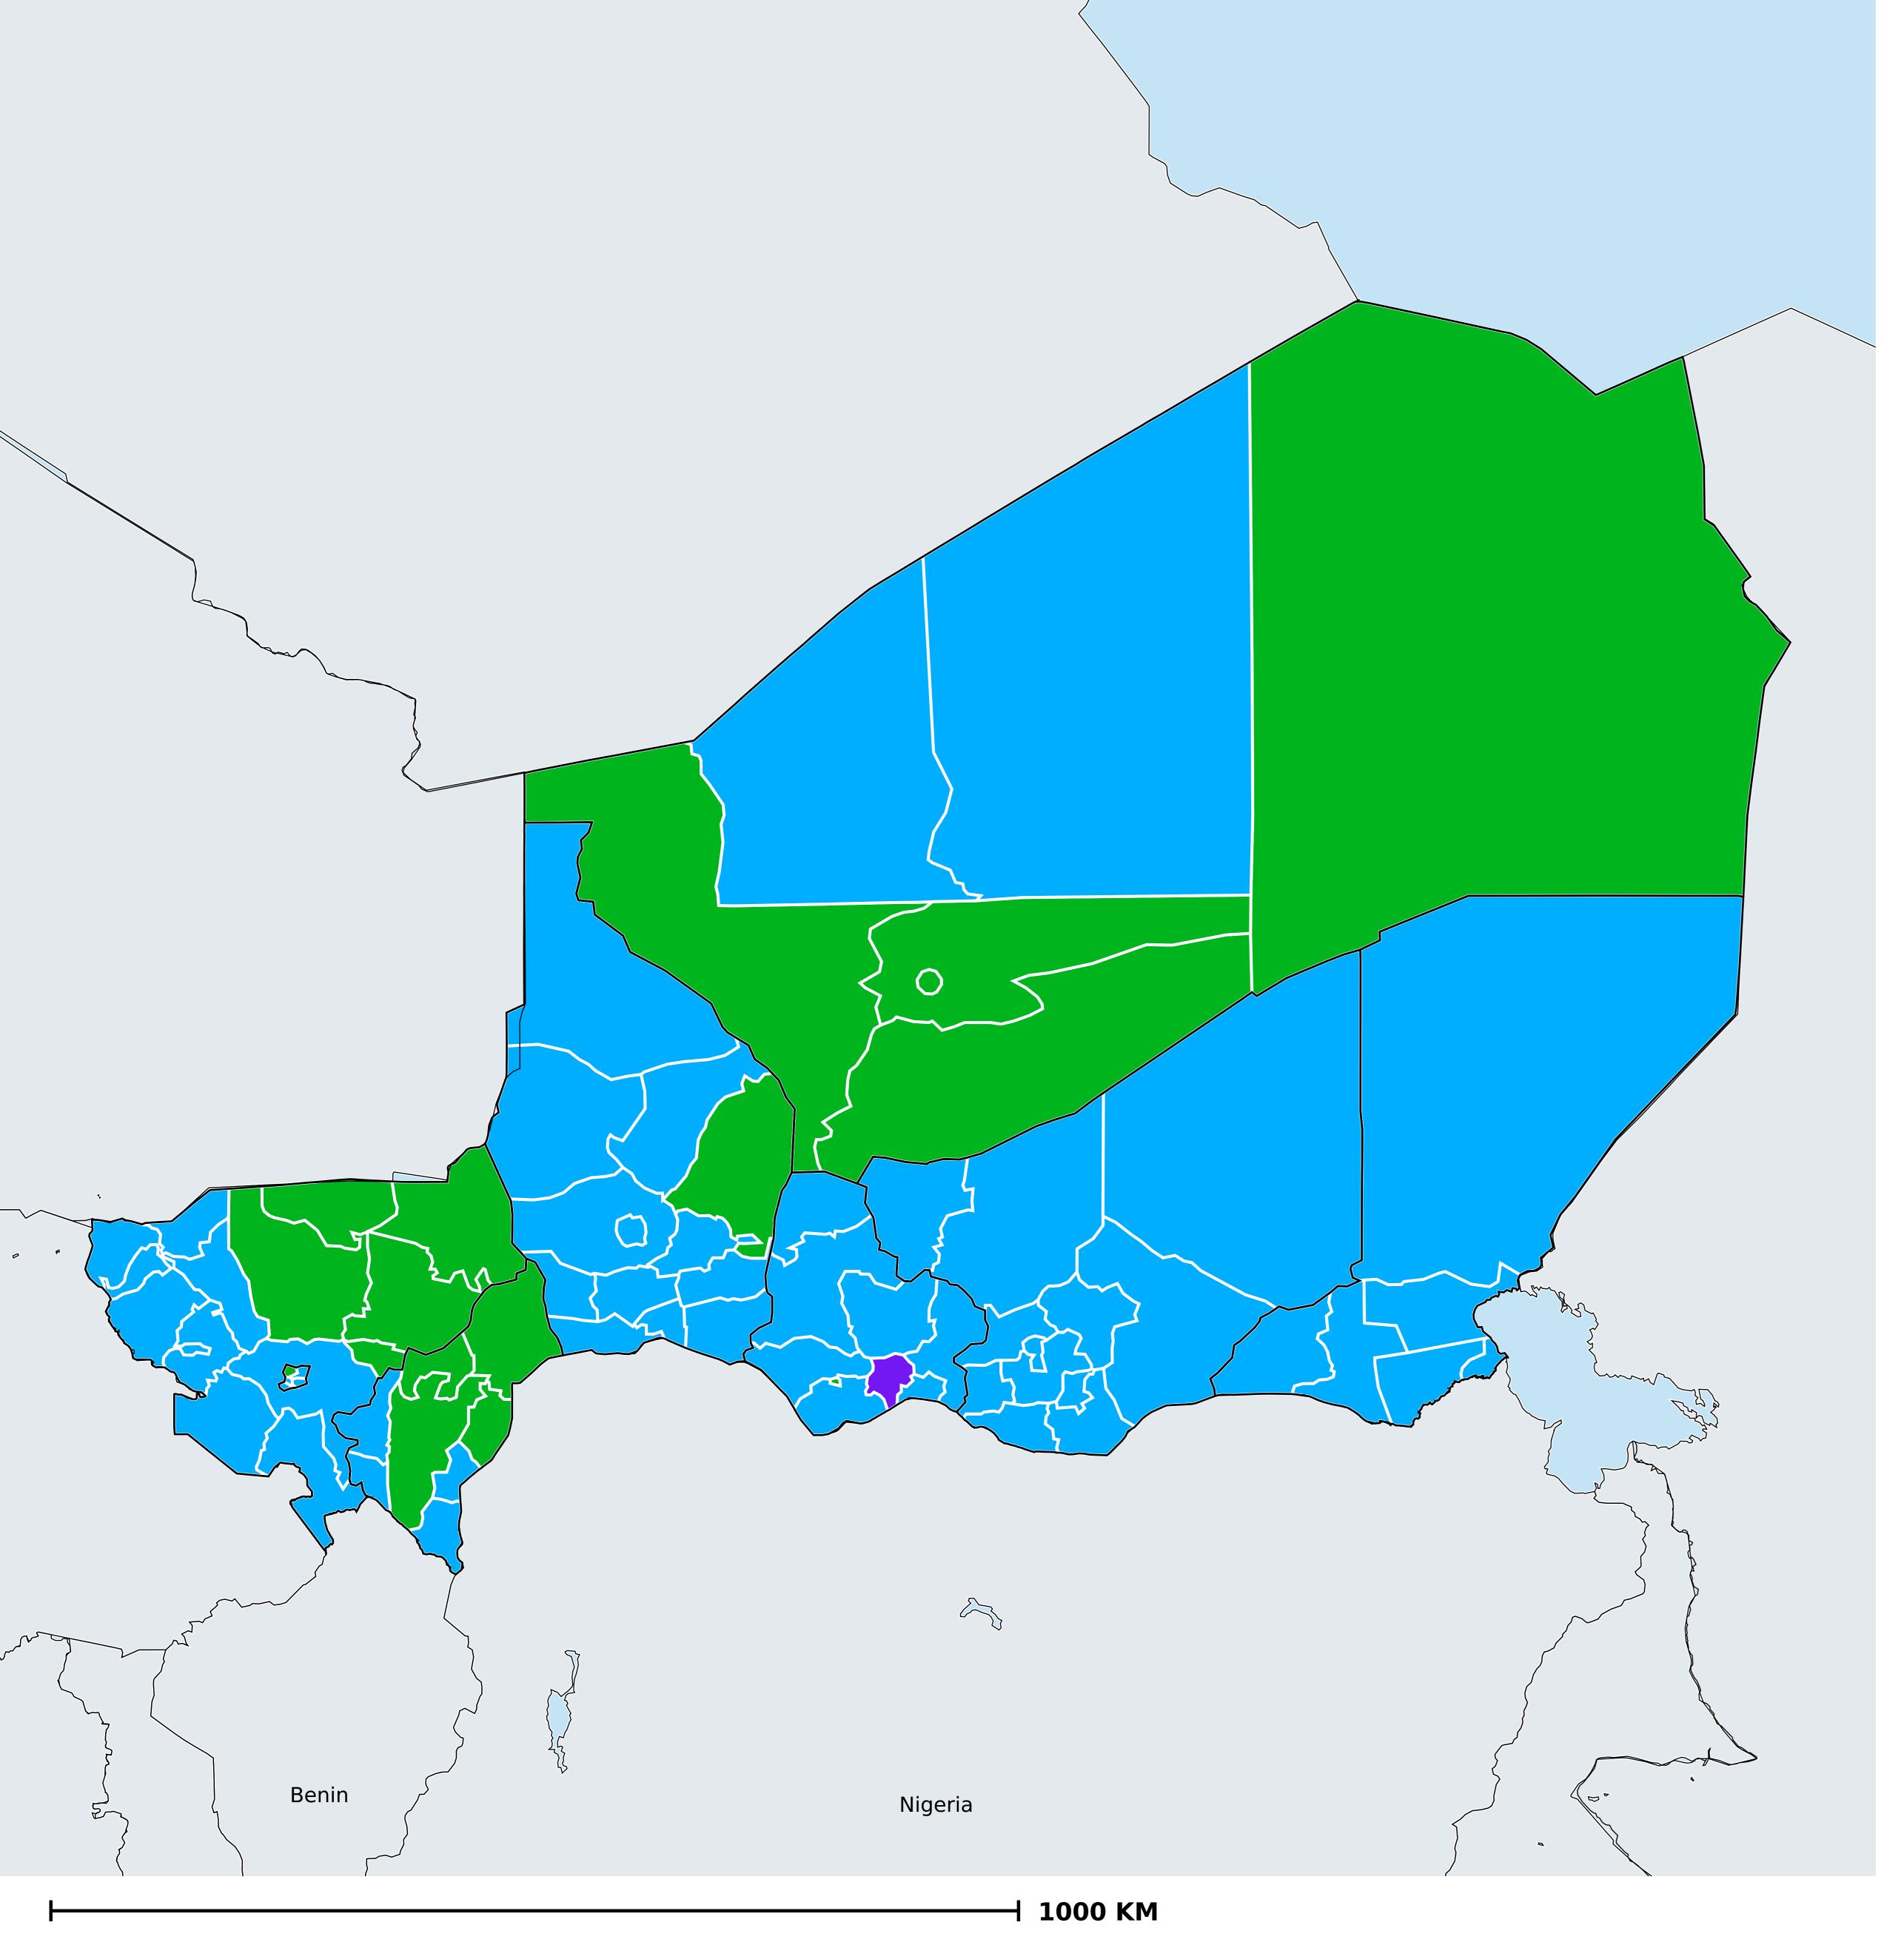

## Niger (2022)

## Geographic MDA/PC coverage of Lymphatic filariasis

Lymphatic filariasis > MDA/PC coverage > Geographic coverage

Boundaries, names and designations used here do not imply expression of WHO opinion concerning the legal status of any country, territory or area, or of its authorities, or concerning delimitation of frontiers or boundaries. Dotted / dashed lines represent approximate border lines for which there may not yet be full agreement.

## **Data Source:**

Data provided by health ministries to ESPEN through WHO reporting processes. All reasonable precautions have been taken to verify this information

Copyright 2024 WHO. All rights reserved. Generated 23 January 2024