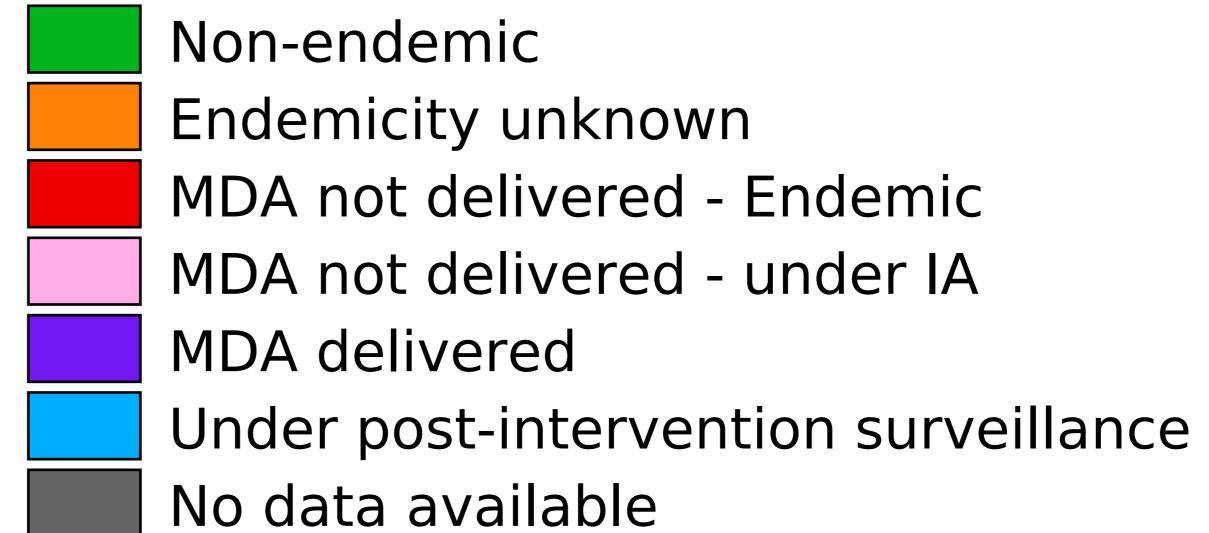

## Geographic MDA/PC coverage of Lymphatic filariasis

Lymphatic filariasis > MDA/PC coverage > Geographic coverage

Boundaries, names and designations used here do not imply expression of WHO opinion concerning the legal status of any country, territory or area, or of its authorities, or concerning delimitation of frontiers or boundaries. Dotted / dashed lines represent approximate border lines for which there may not yet be full agreement.