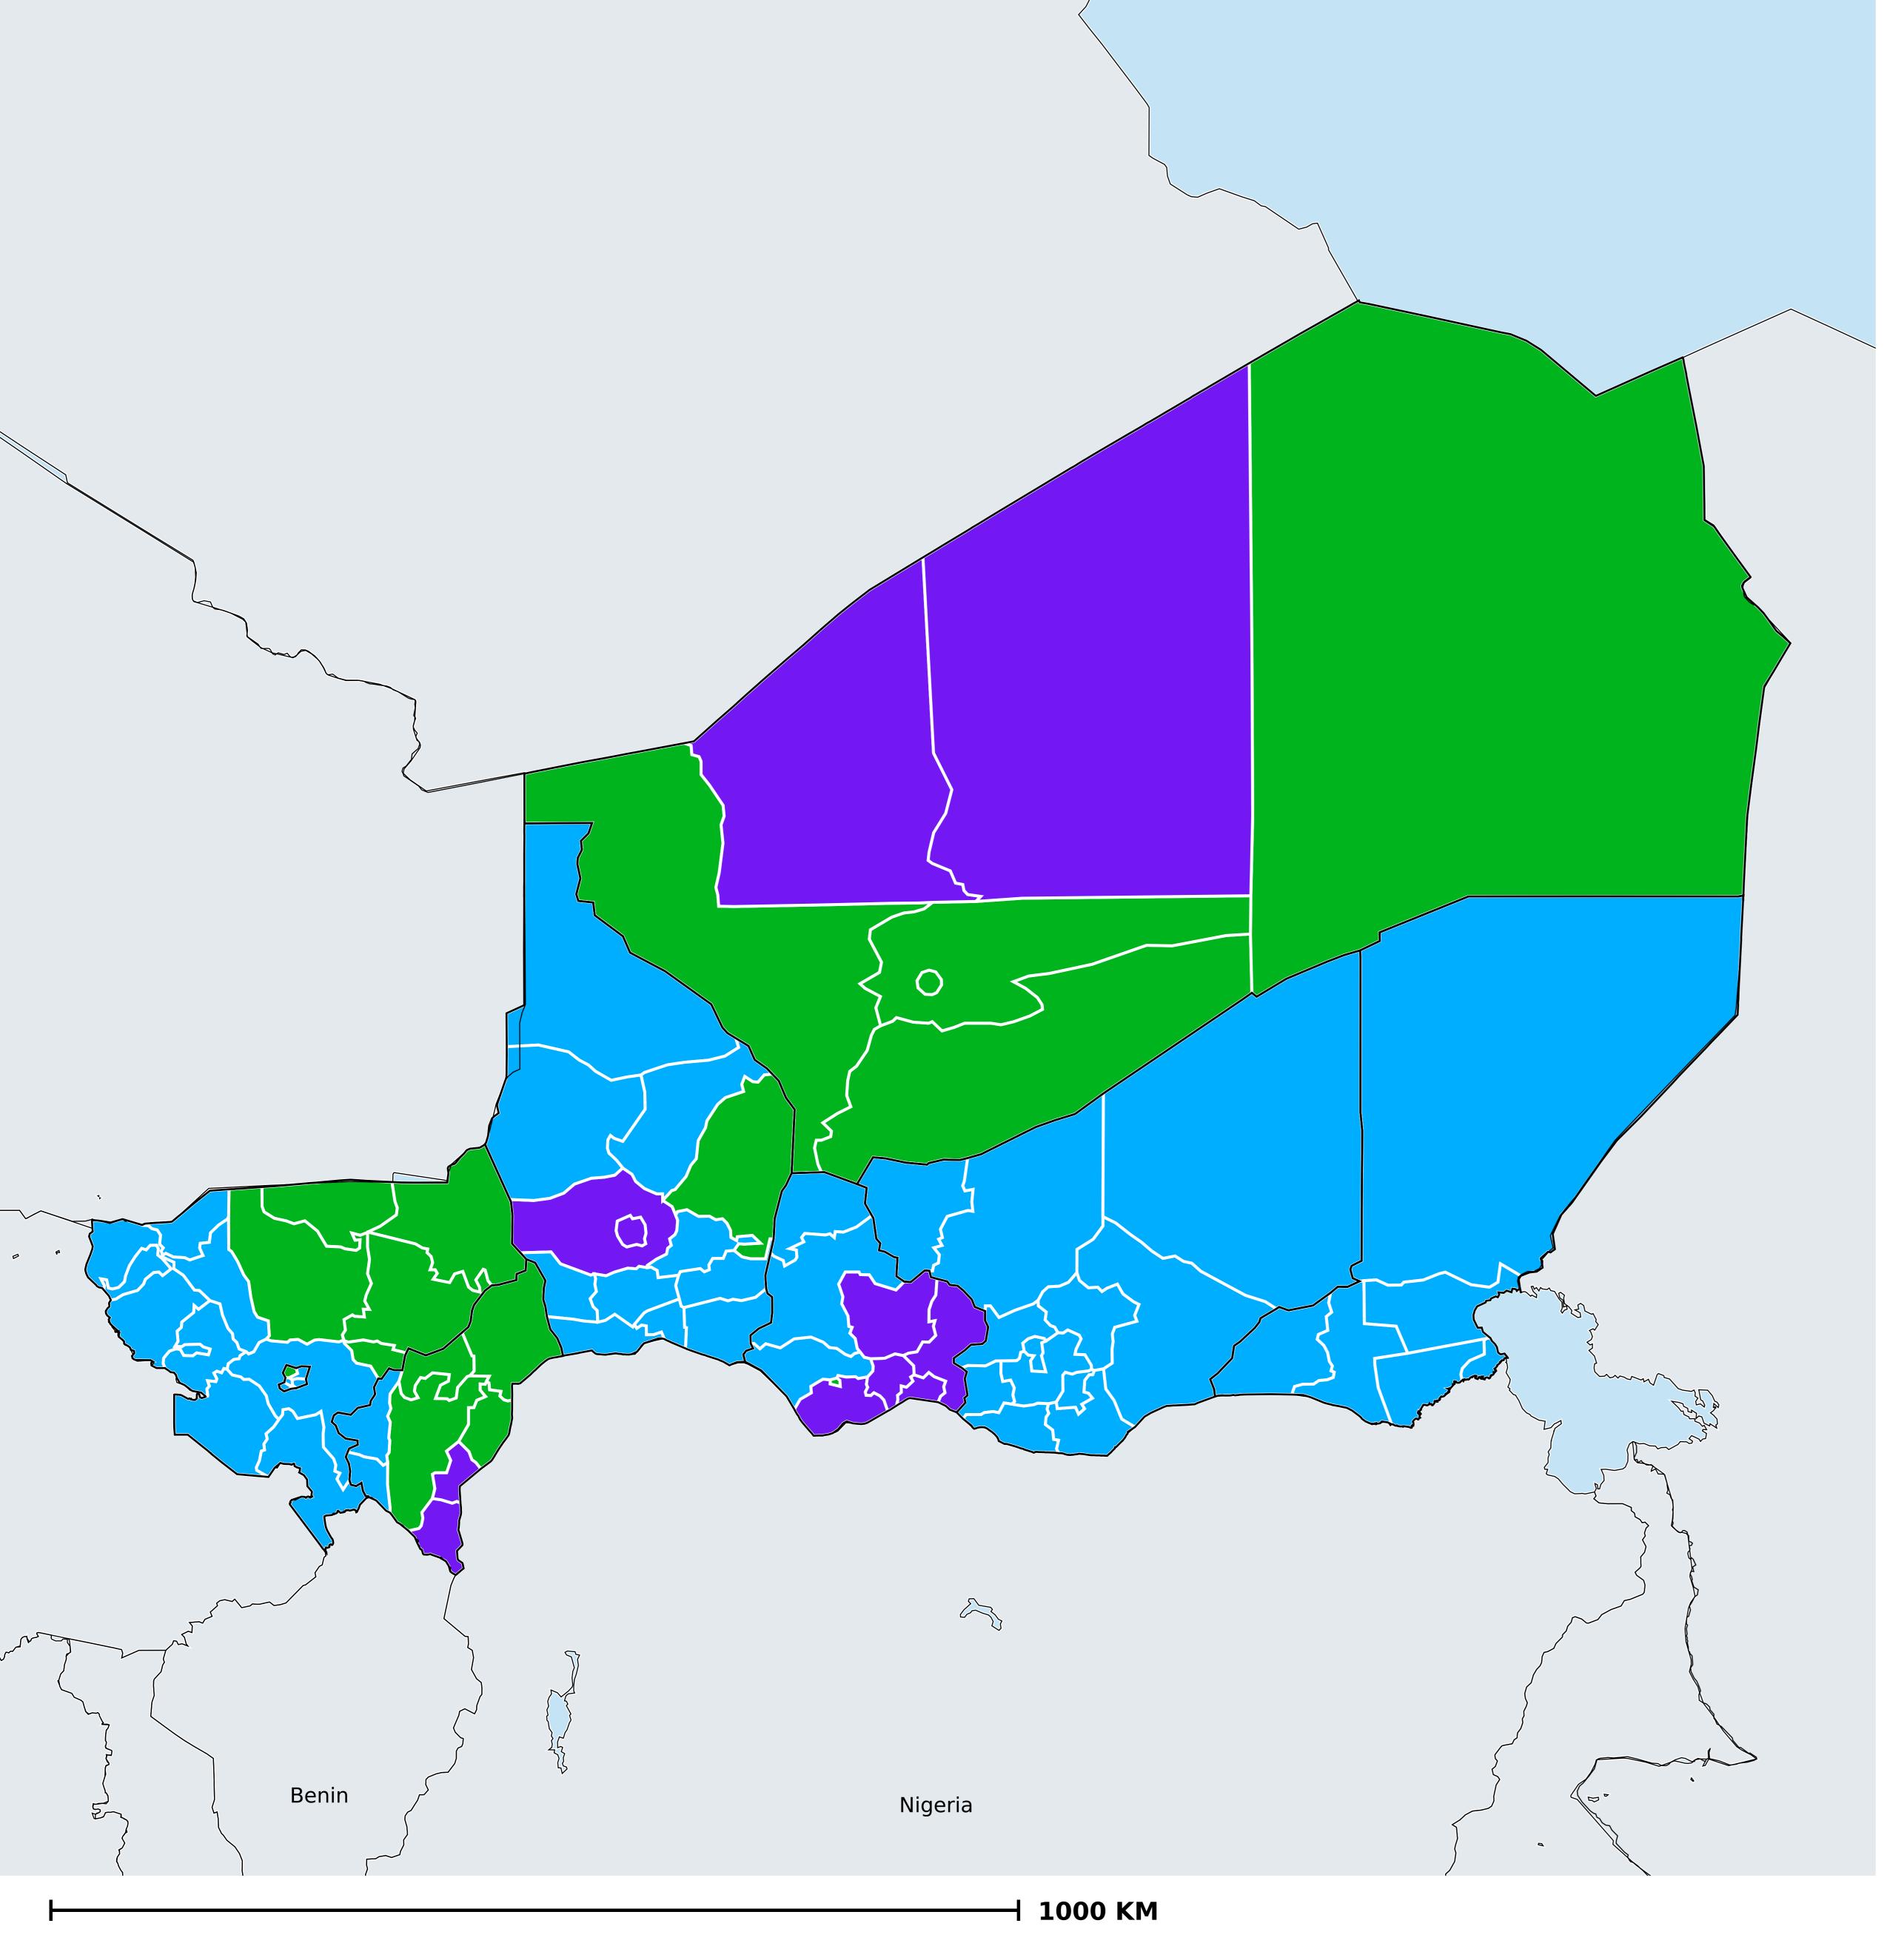

## Niger (2020)

## Geographic MDA/PC coverage of Lymphatic filariasis

Lymphatic filariasis > MDA/PC coverage > Geographic coverage

Non-endemic
Endemicity unknown
MDA not delivered - Endemic
MDA delivered
Under post-intervention surveillance
No data available

Boundaries, names and designations used here do not imply expression of WHO opinion concerning the legal status of any country, territory or area, or of its authorities, or concerning delimitation of frontiers or boundaries. Dotted / dashed lines represent approximate border lines for which there may not yet be full agreement.