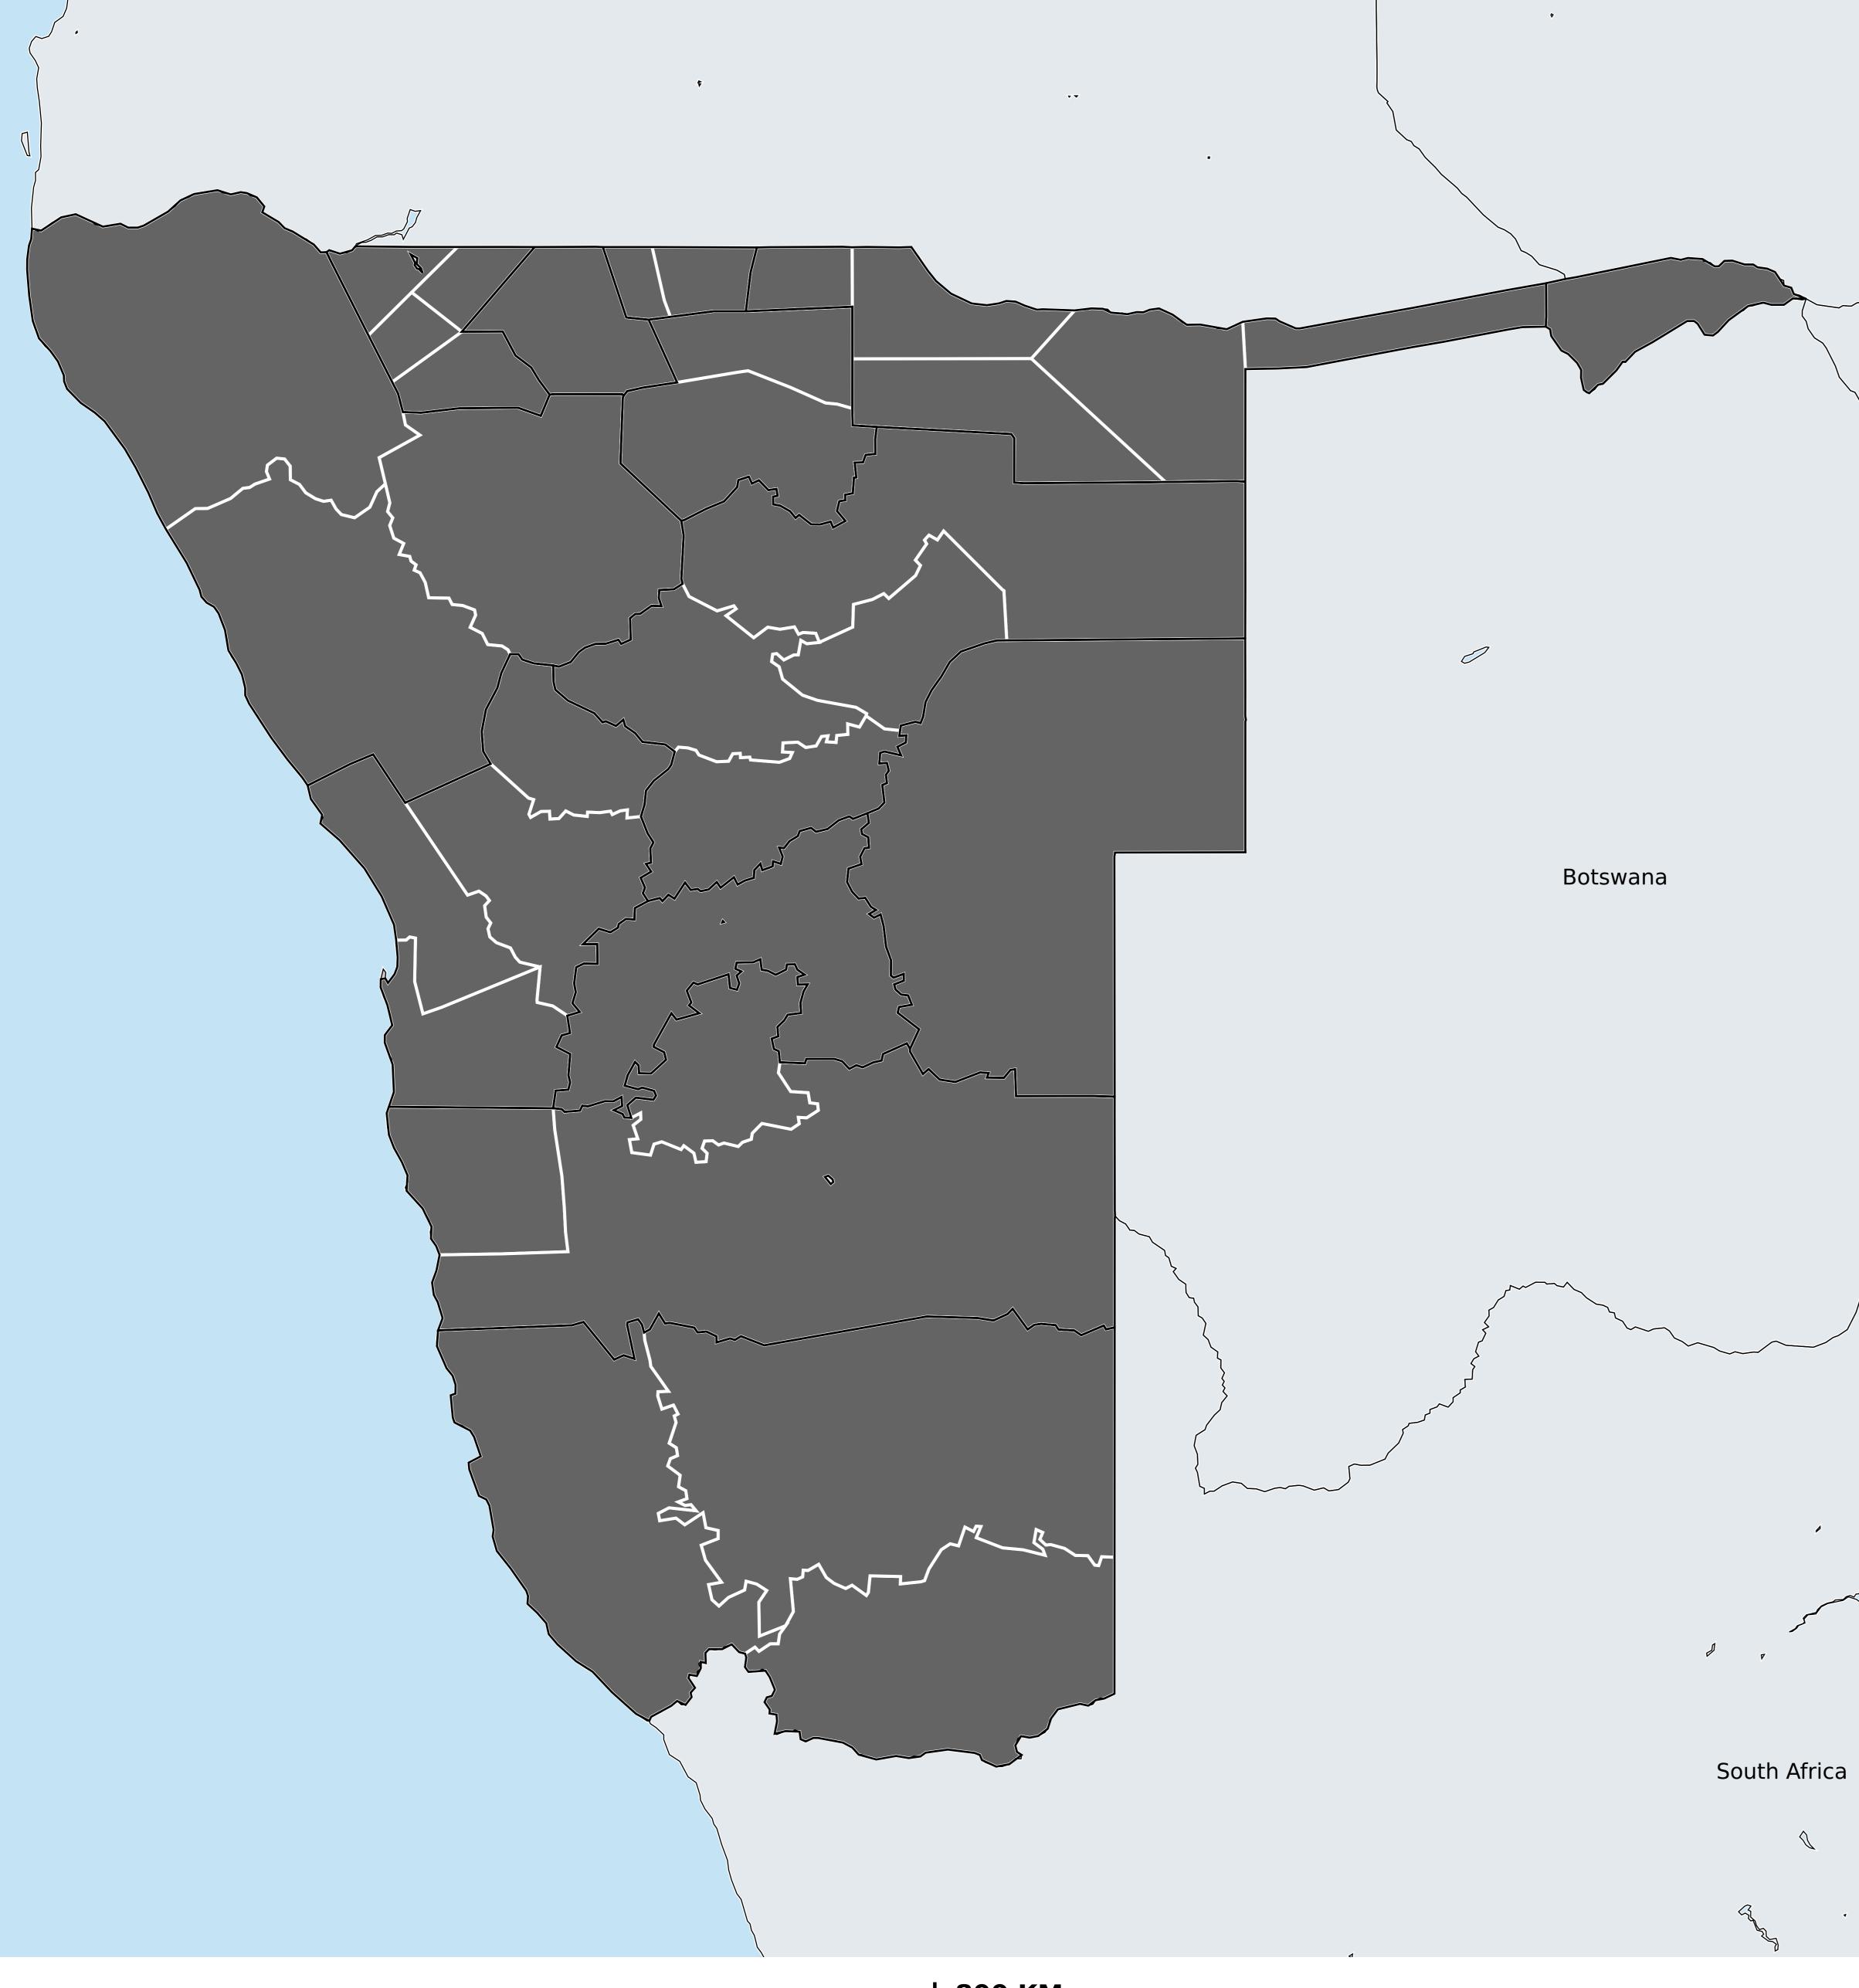

## Namibia (2013-2022) Number of MDA rounds for STH (Geographic coverage - SAC)

Soil-transmitted helminthiasis > MDA/PC rounds > Geographic coverage - SAC

PC not required Endemicity unknown PC required, but not delivered < 5 rounds ≥5 rounds No data available

Boundaries, names and designations used here do not imply expression of WHO opinion concerning the legal status of any country, territory or area, or of its authorities, or concerning delimitation of frontiers or boundaries. Dotted / dashed lines represent approximate border lines for which there may not yet be full agreement.