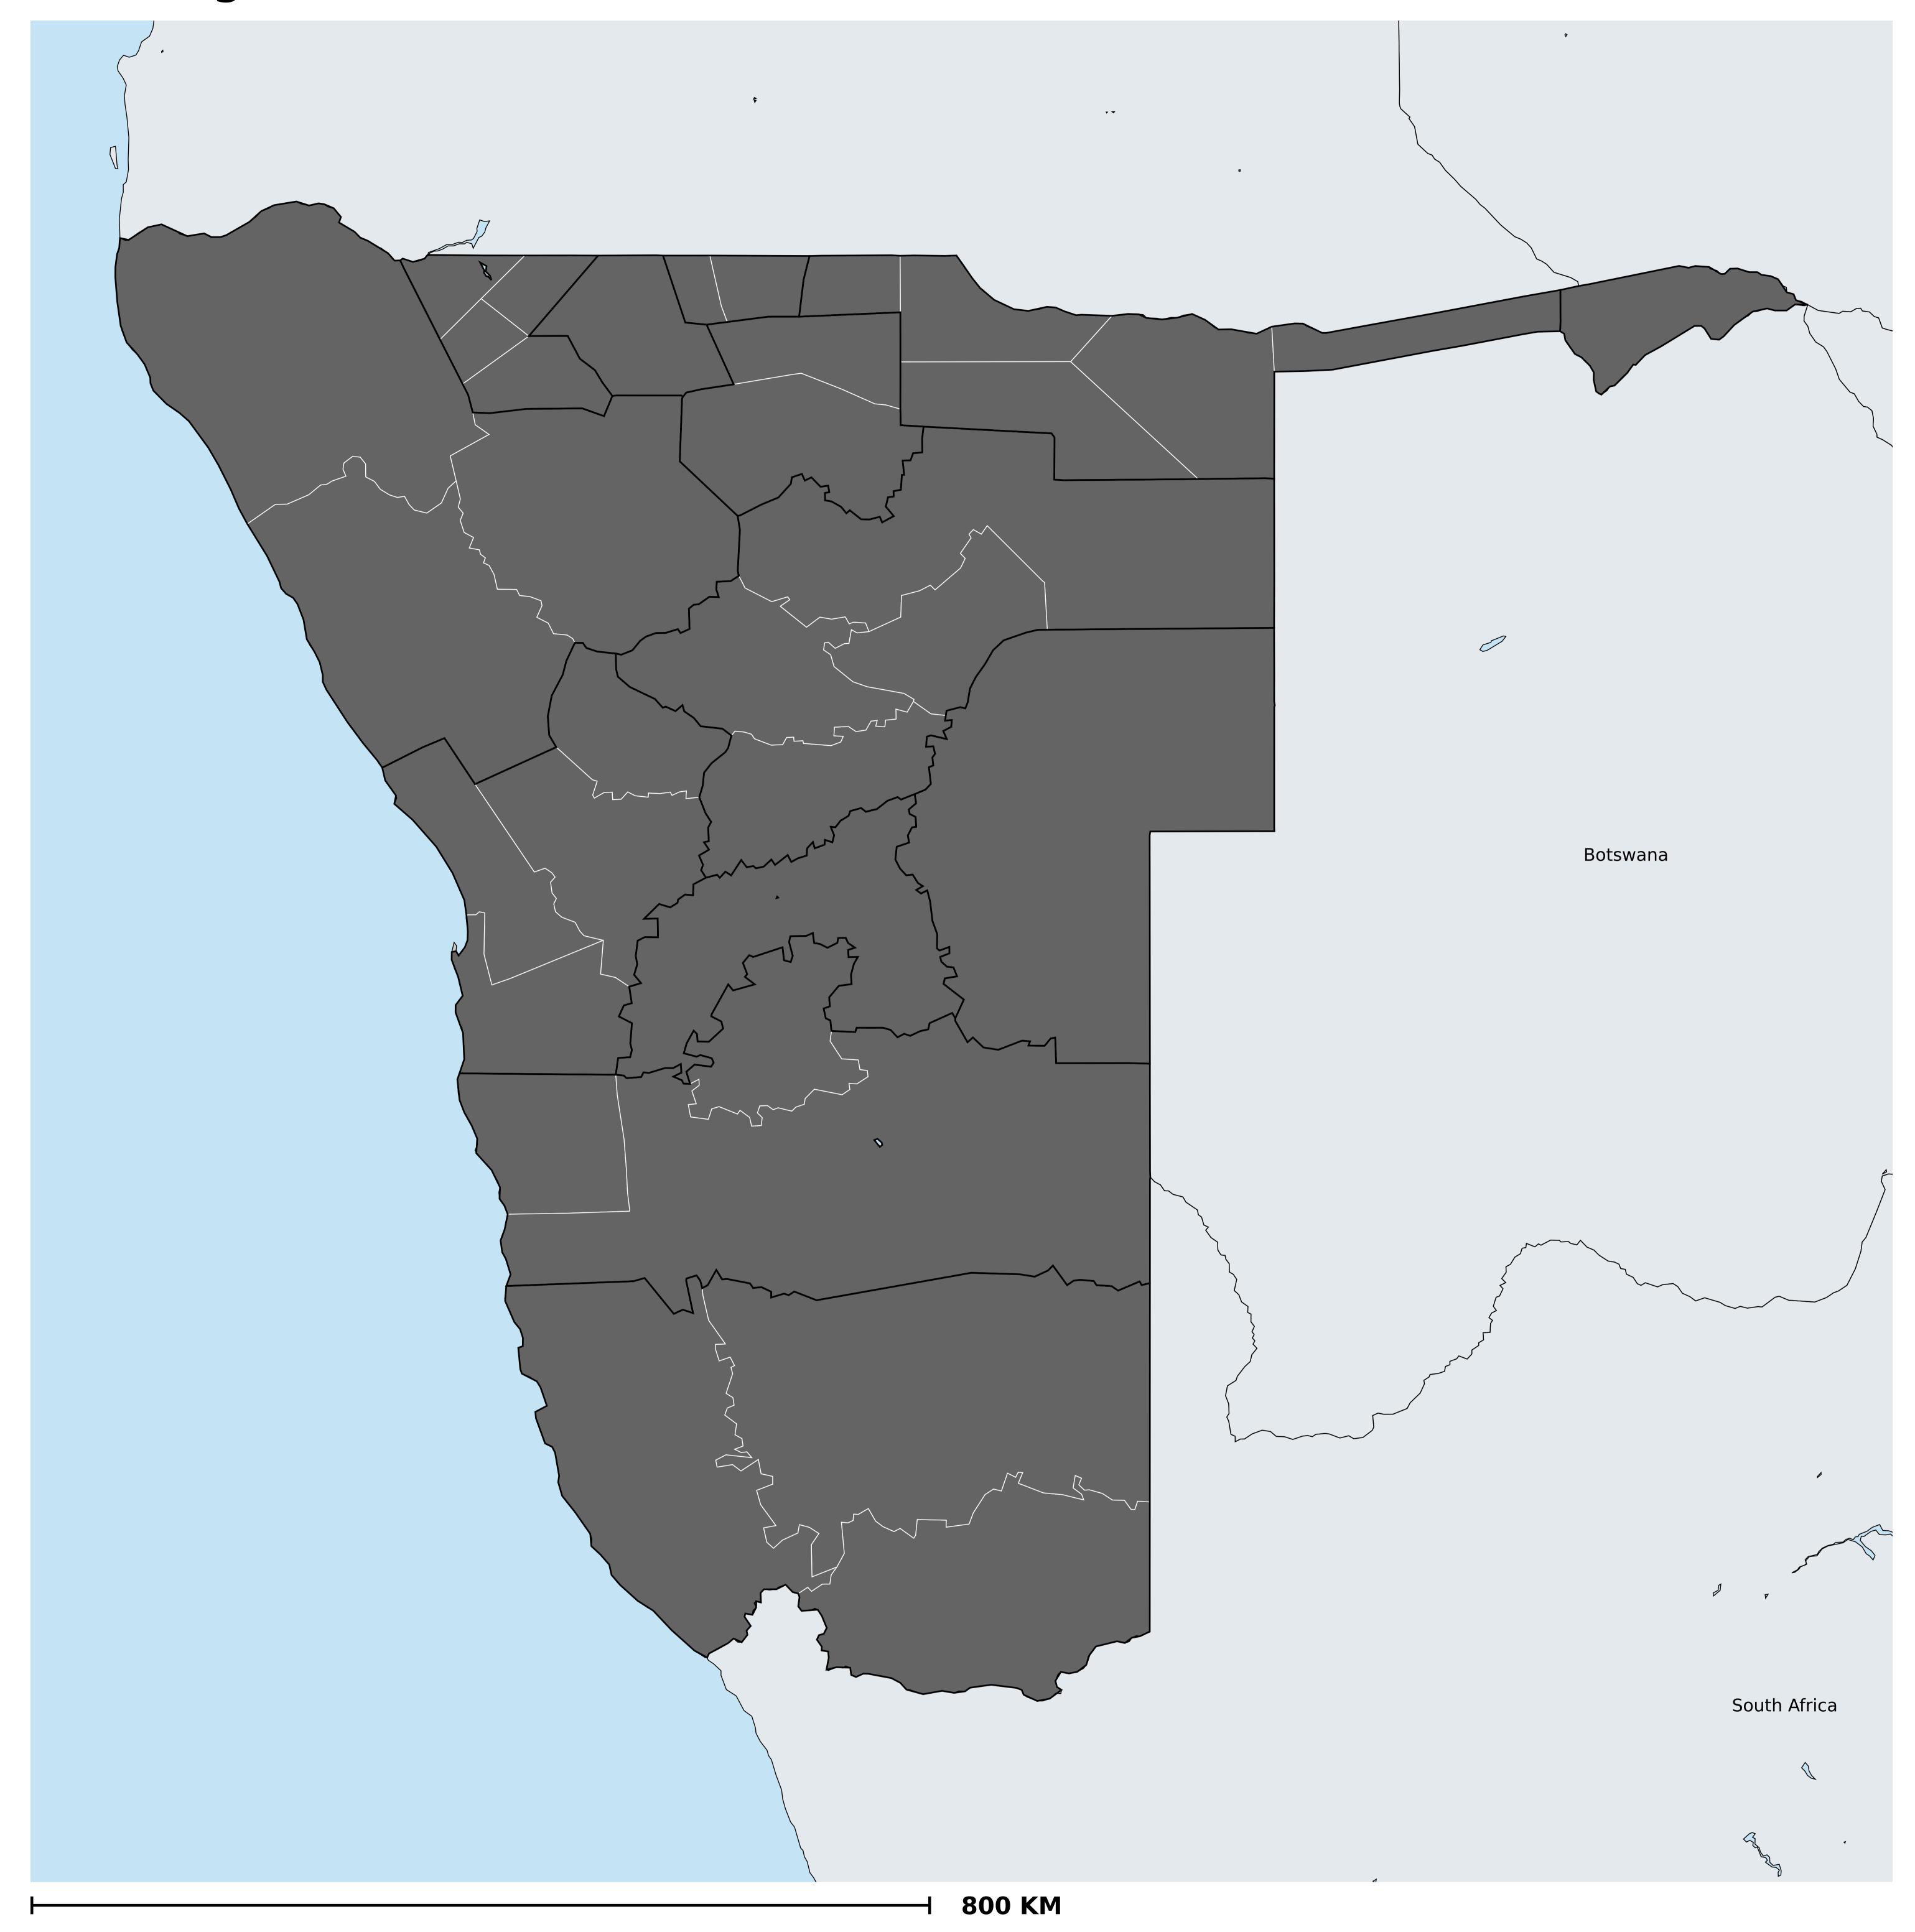

## Namibia (2020)

## Therapeutic coverage - Total population requiring treatment MDA/PC coverage of STH

Boundaries, names and designations used here do not imply expression of WHO opinion concerning the legal status of any country, territory or area, or of its authorities, or concerning delimitation of frontiers or boundaries. Dotted / dashed lines represent approximate border lines for which there may not yet be full agreement.

Soil-transmitted helminthiasis > MDA/PC coverage > Therapeutic coverage - Total population requiring treatment

Endemicity unknown

PC not required

PC not delivered - Moderate endemicity

PC not delivered - High endemicity

< 75% coverage

≥75% coverage

No data available