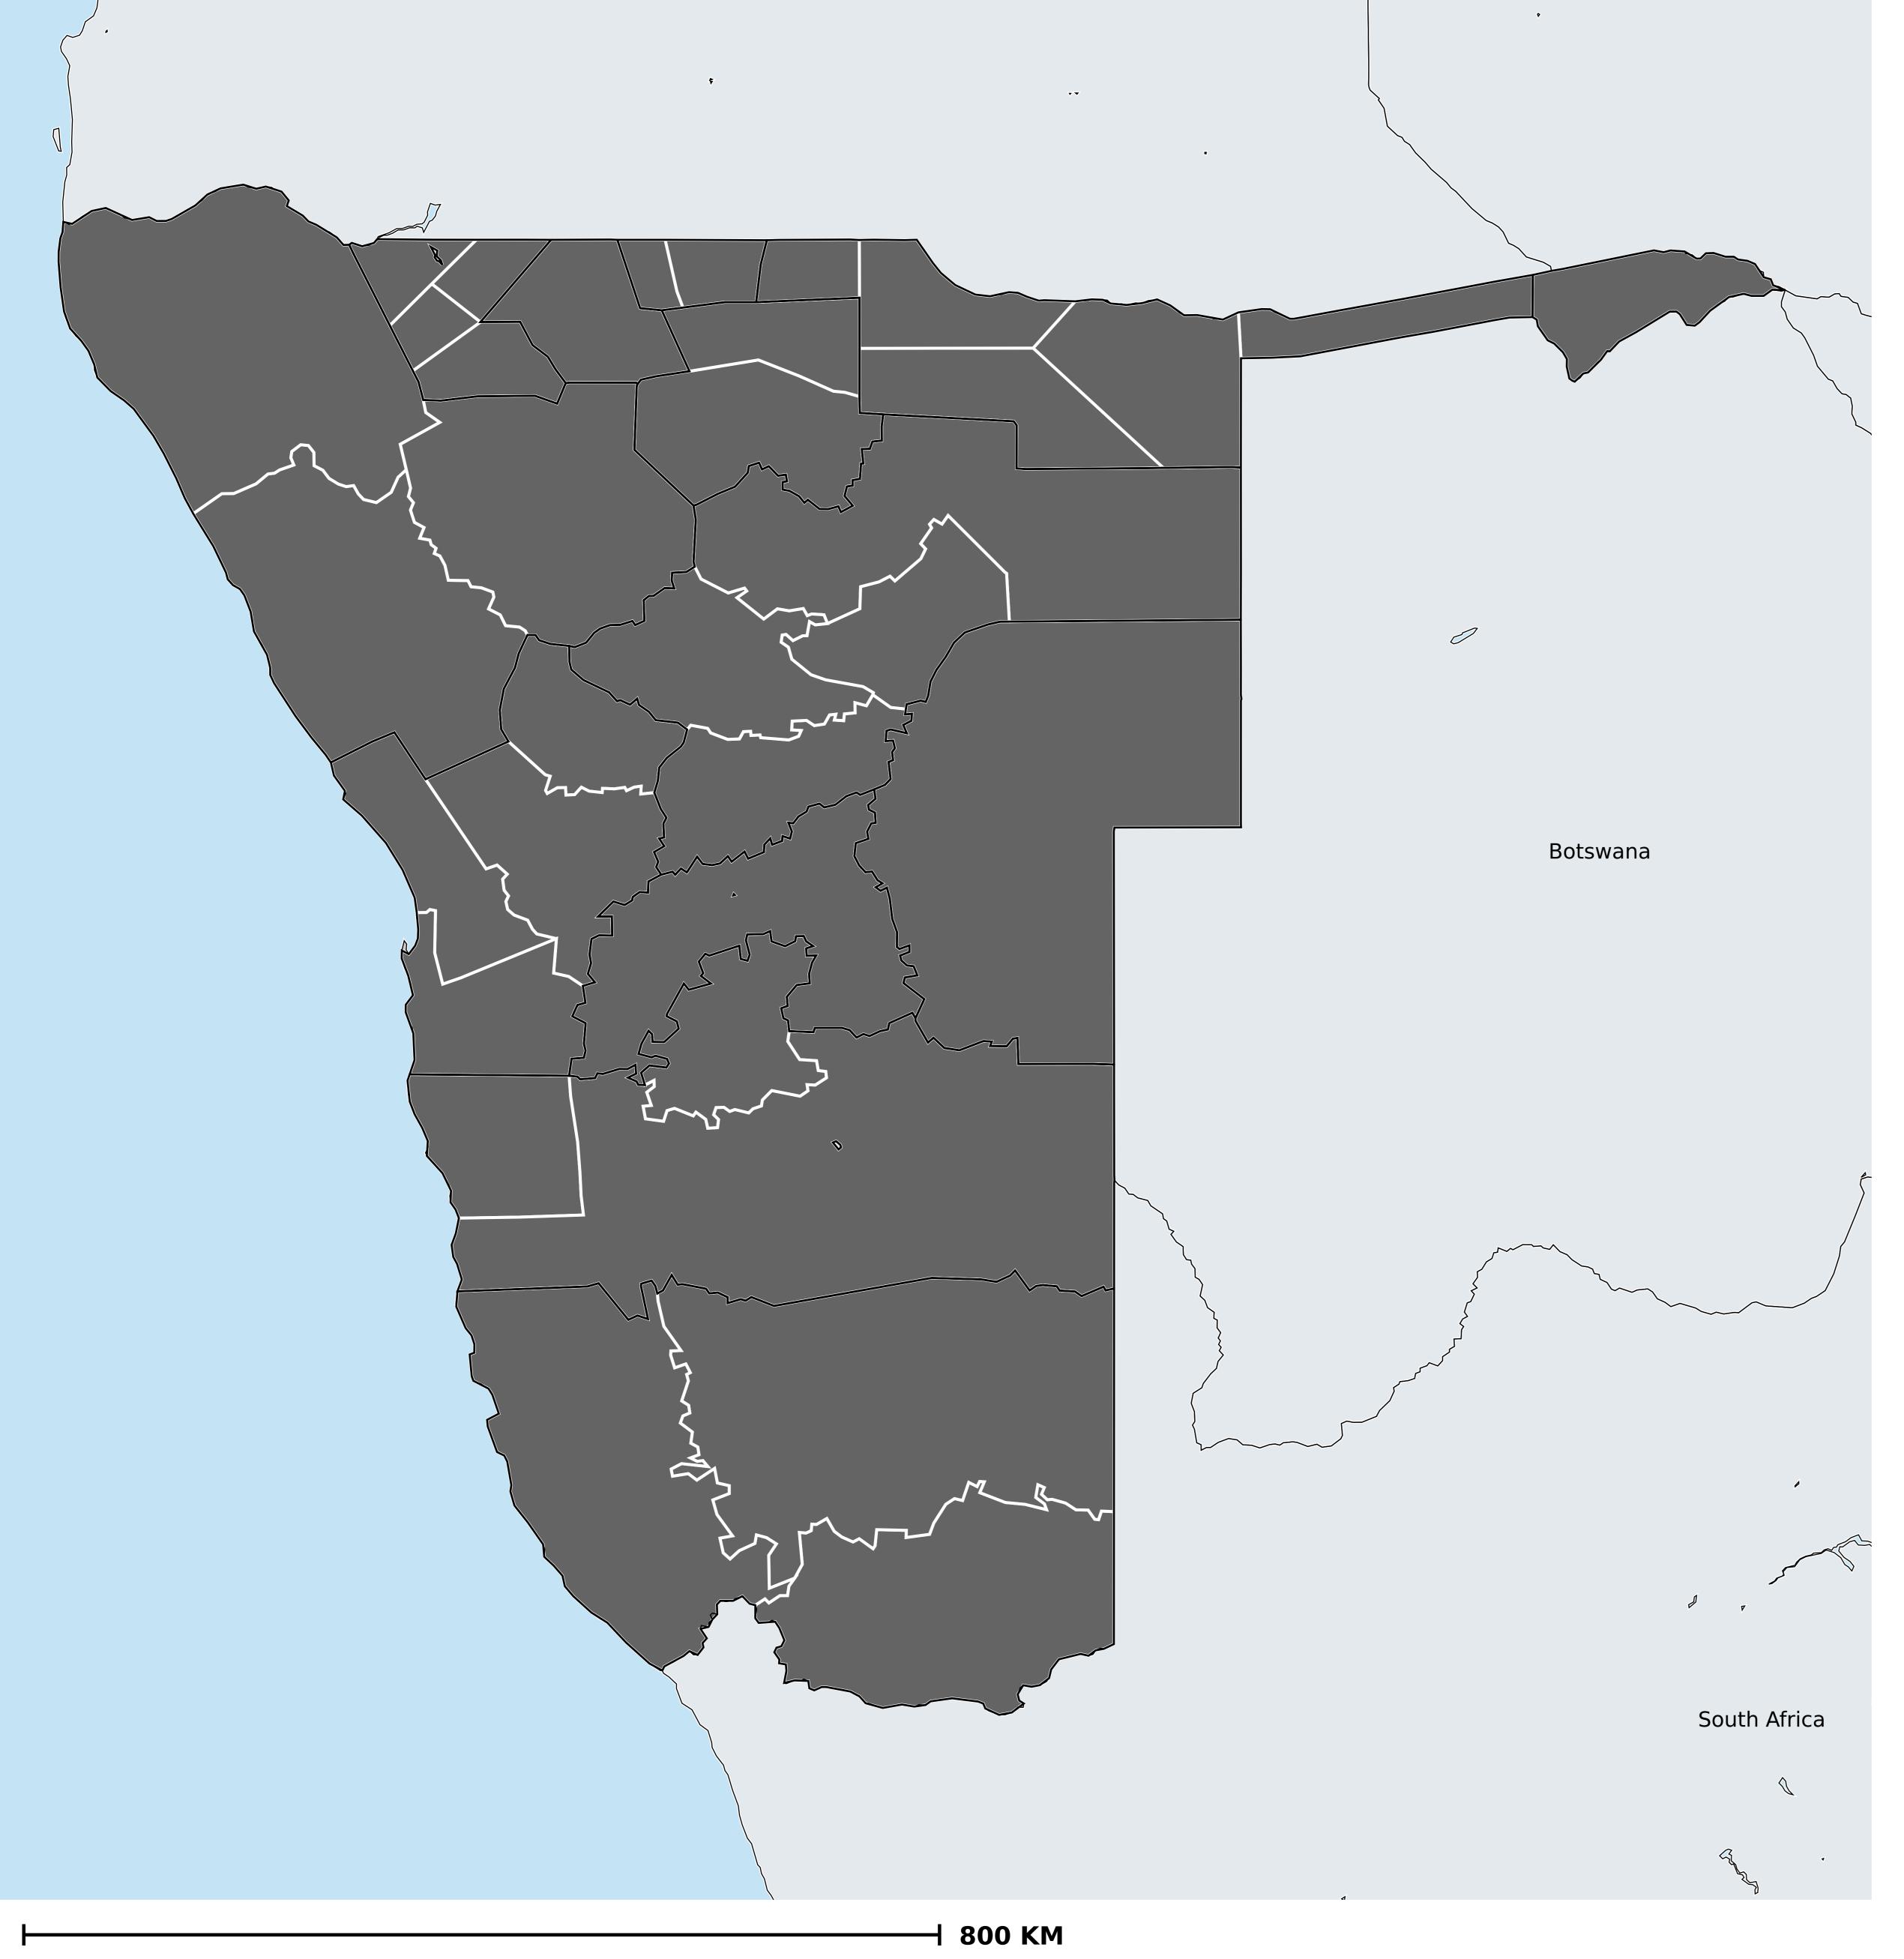

## Namibia (2016)

Geographic coverage - Total population requiring treatment MDA/PC coverage of STH

Soil-transmitted helminthiasis > MDA/PC coverage > Geographic coverage - Total population requiring treatment

Endemicity unknown
PC not required
PC delivered
PC not delivered - Moderate endemicity
PC not delivered - High endemicity
No data available

Boundaries, names and designations used here do not imply expression of WHO opinion concerning the legal status of any country, territory or area, or of its authorities, or concerning delimitation of frontiers or boundaries. Dotted / dashed lines represent approximate border lines for which there may not yet be full agreement.