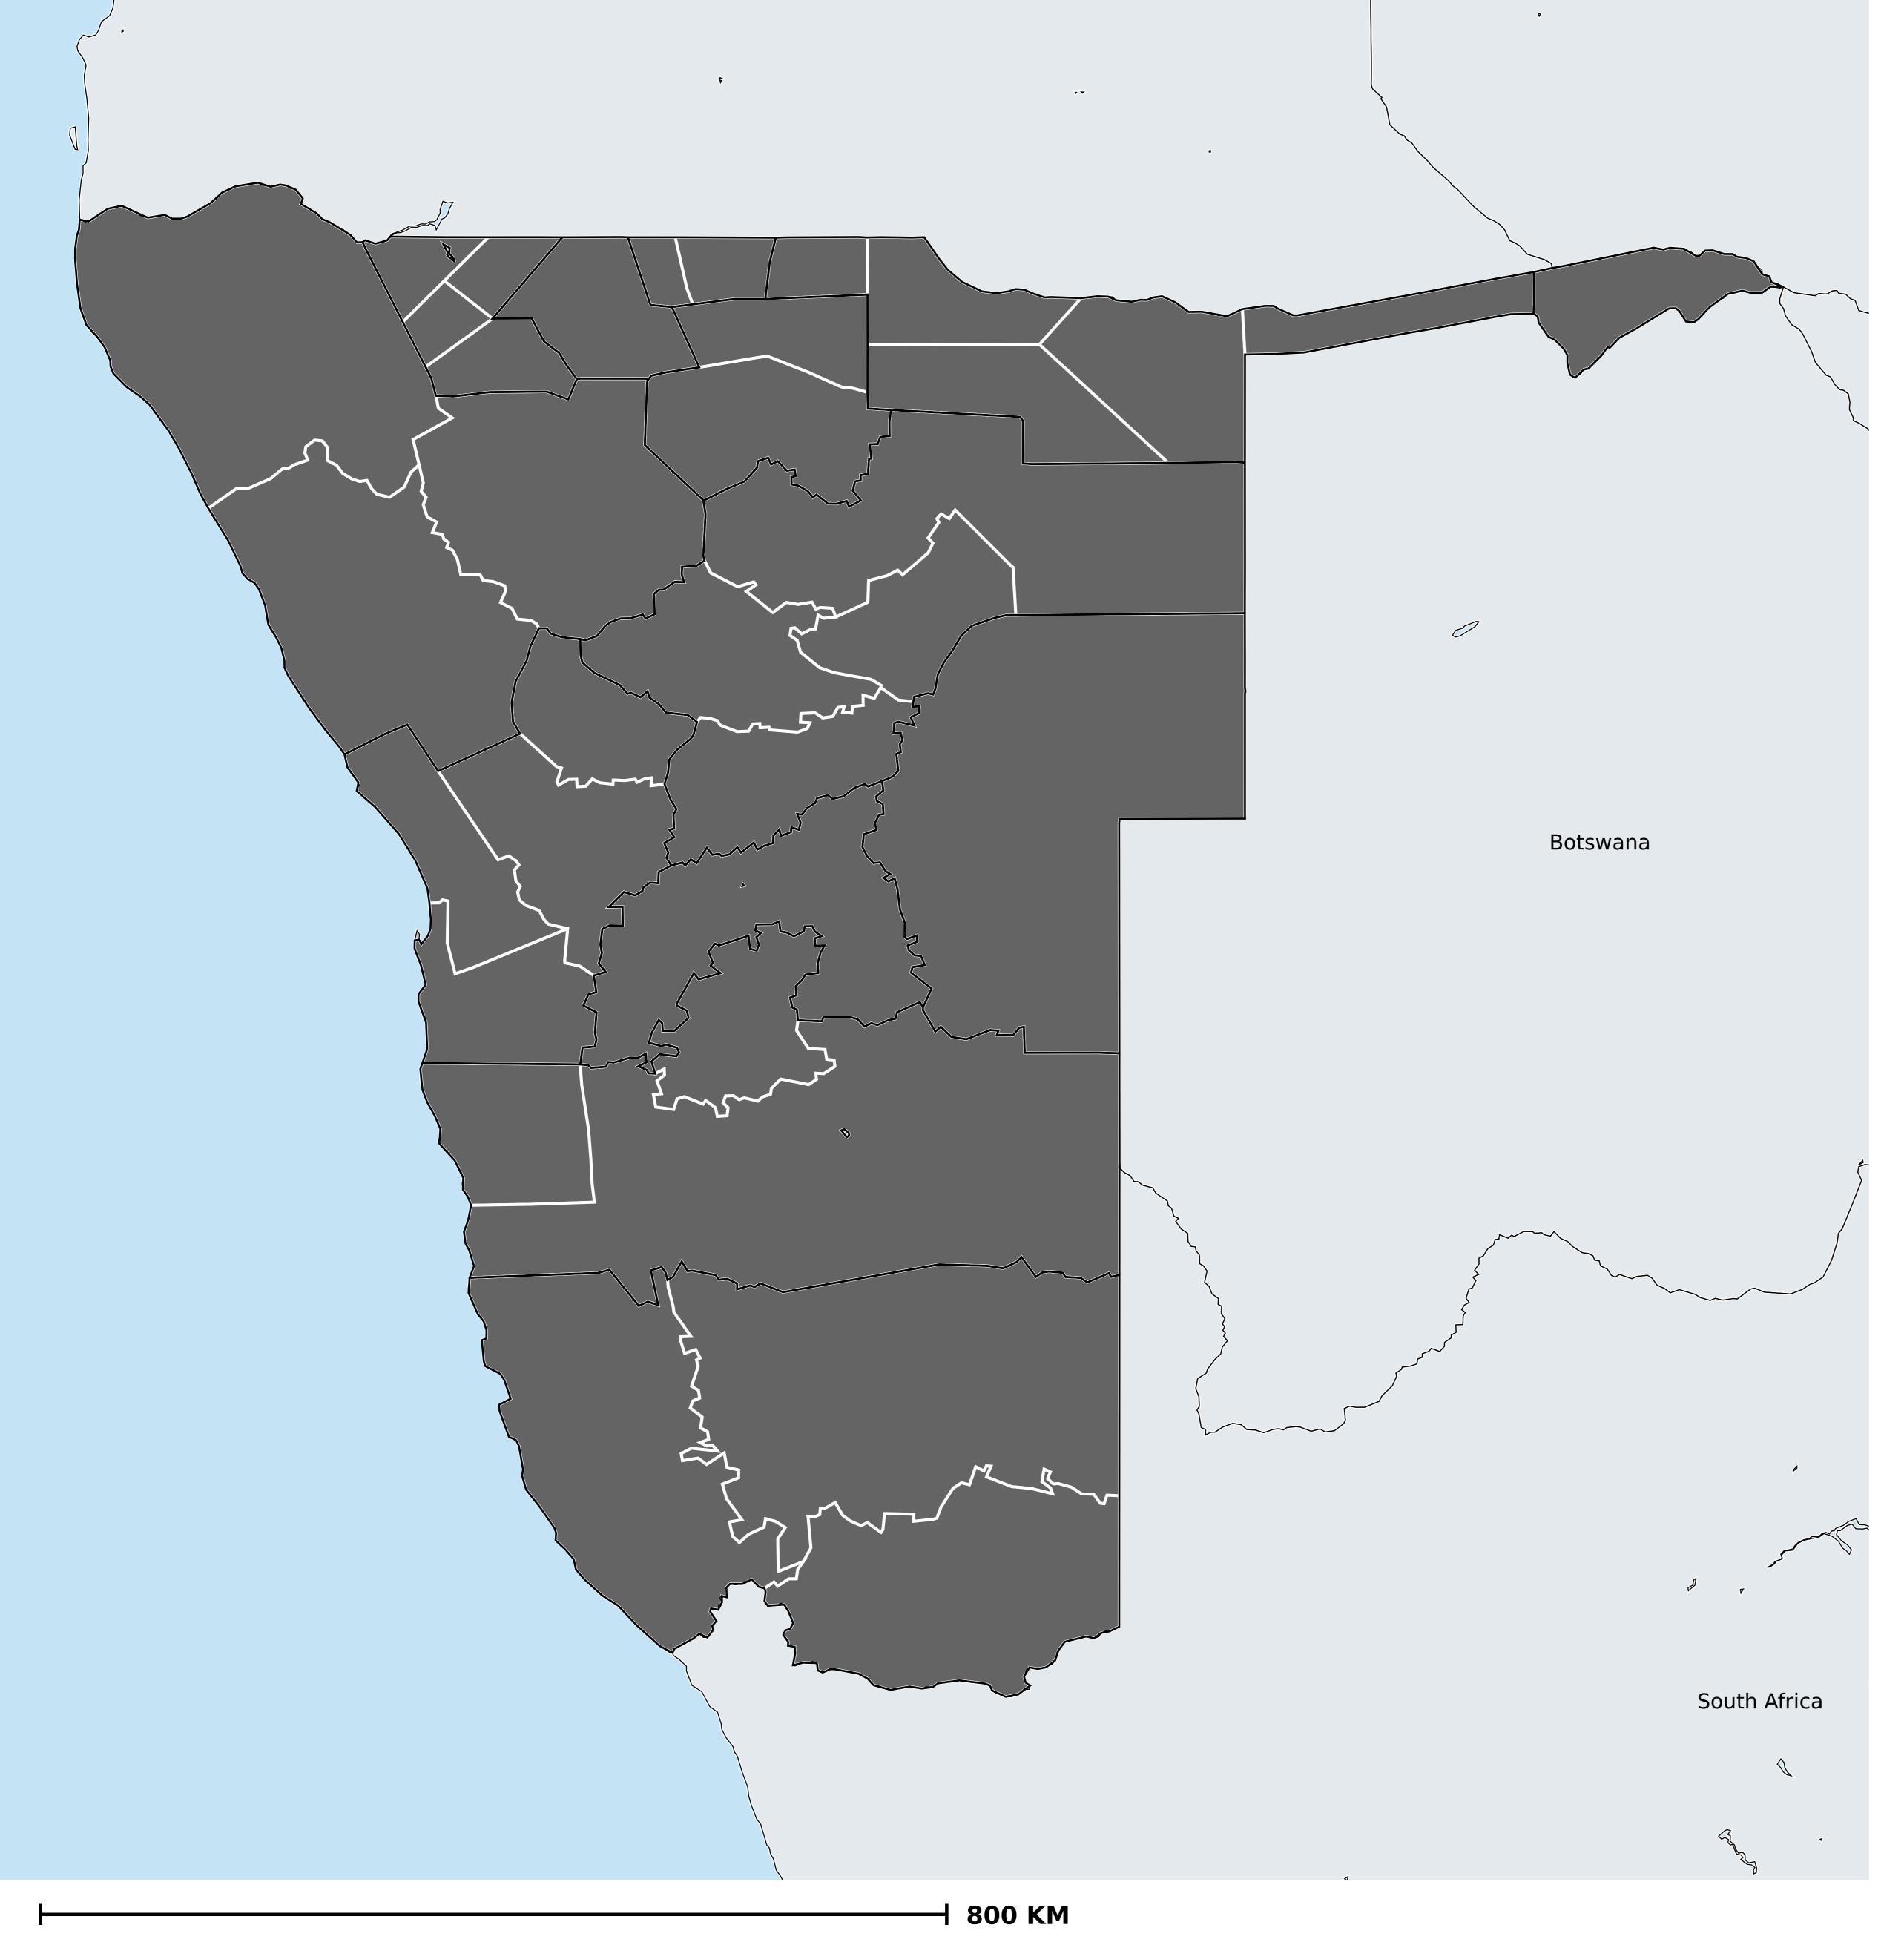

## Namibia (2021)

Geographic coverage - SAC MDA/PC coverage of Soil-transmitted helminthiasis

Soil-transmitted helminthiasis > MDA/PC coverage > Geographic coverage - SAC

Endemicity unknown
PC not required
PC delivered
Surveillance (prevalence <2%)
PC not delivered - Moderate endemicity
PC not delivered - High endemicity
No data available

Boundaries, names and designations used here do not imply expression of WHO opinion concerning the legal status of any country, territory or area, or of its authorities, or concerning delimitation of frontiers or boundaries. Dotted / dashed lines represent approximate border lines for which there may not yet be full agreement.