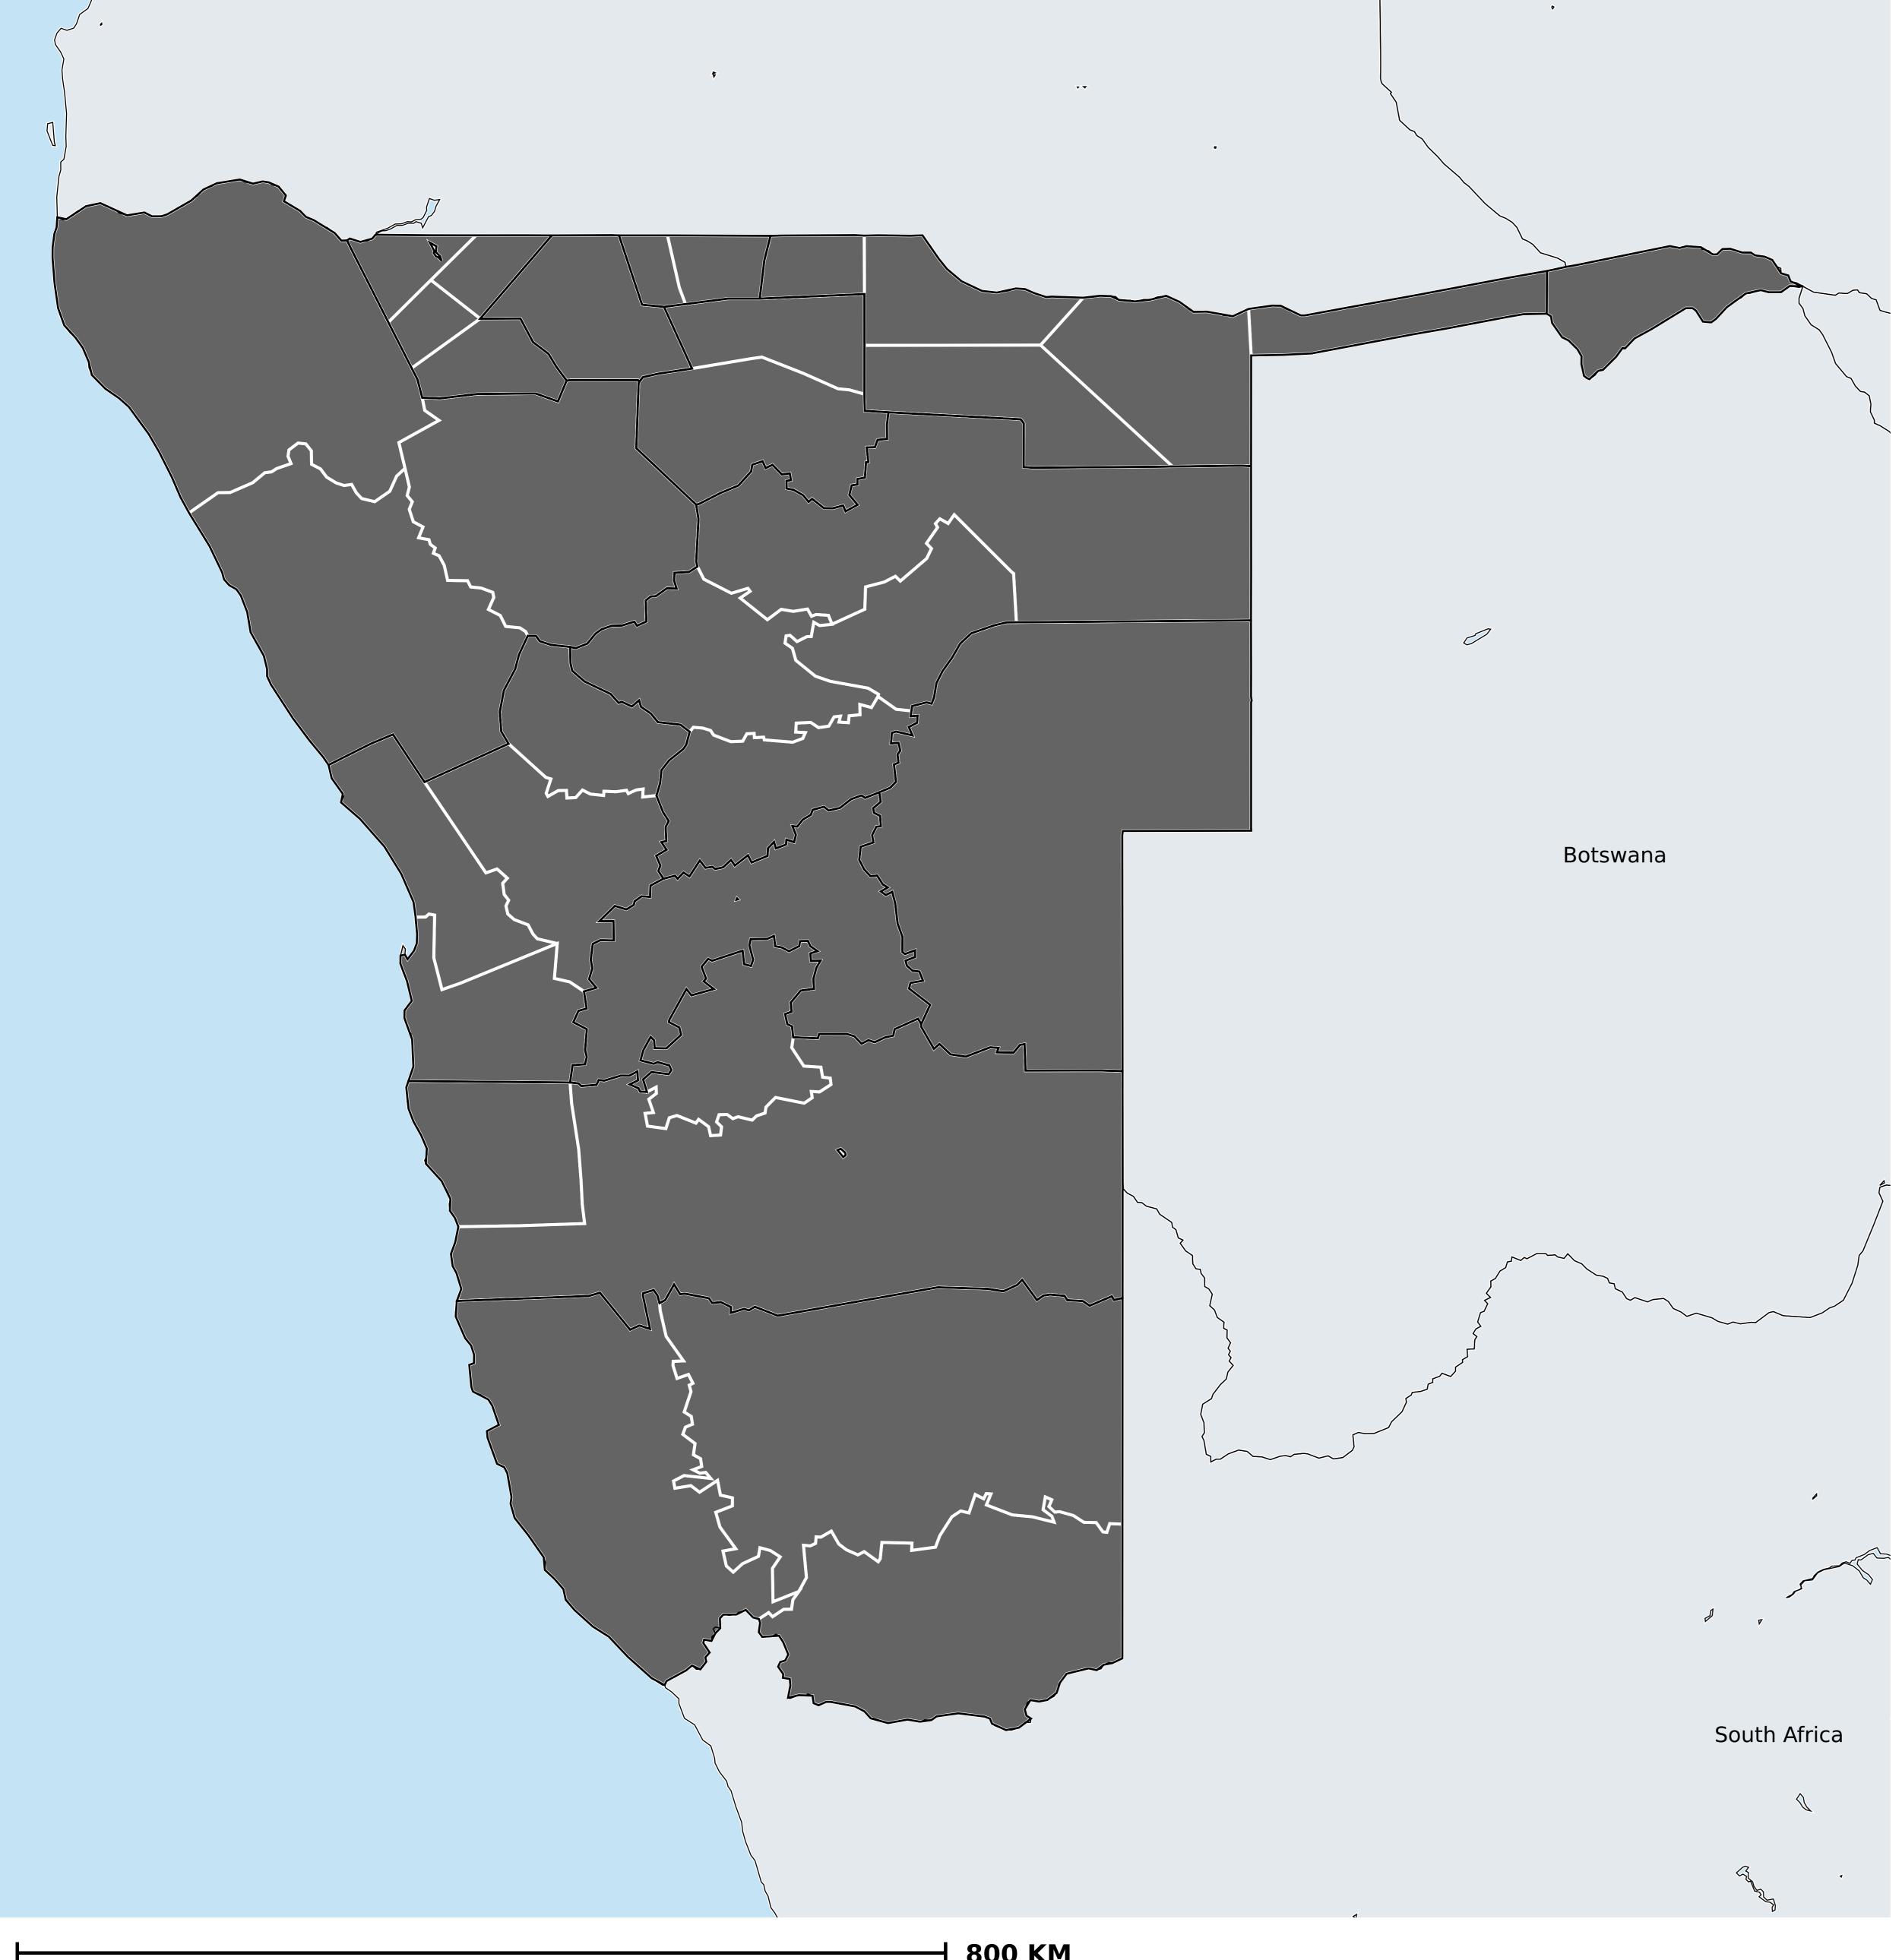

## Namibia (2017)

Geographic coverage - SAC MDA/PC coverage of Soil-transmitted helminthiasis

Soil-transmitted helminthiasis > MDA/PC coverage > Geographic coverage - SAC

Endemicity unknown PC not required PC delivered PC not delivered - Moderate endemicity PC not delivered - High endemicity No data available

Boundaries, names and designations used here do not imply expression of WHO opinion concerning the legal status of any country, territory or area, or of its authorities, or concerning delimitation of frontiers or boundaries. Dotted / dashed lines represent approximate border lines for which there may not yet be full agreement.

## **Data Source:**

Data provided by health ministries to ESPEN through WHO reporting processes. All reasonable precautions have been taken to verify this information

Copyright 2023 WHO. All rights reserved. Generated 19 September 2023