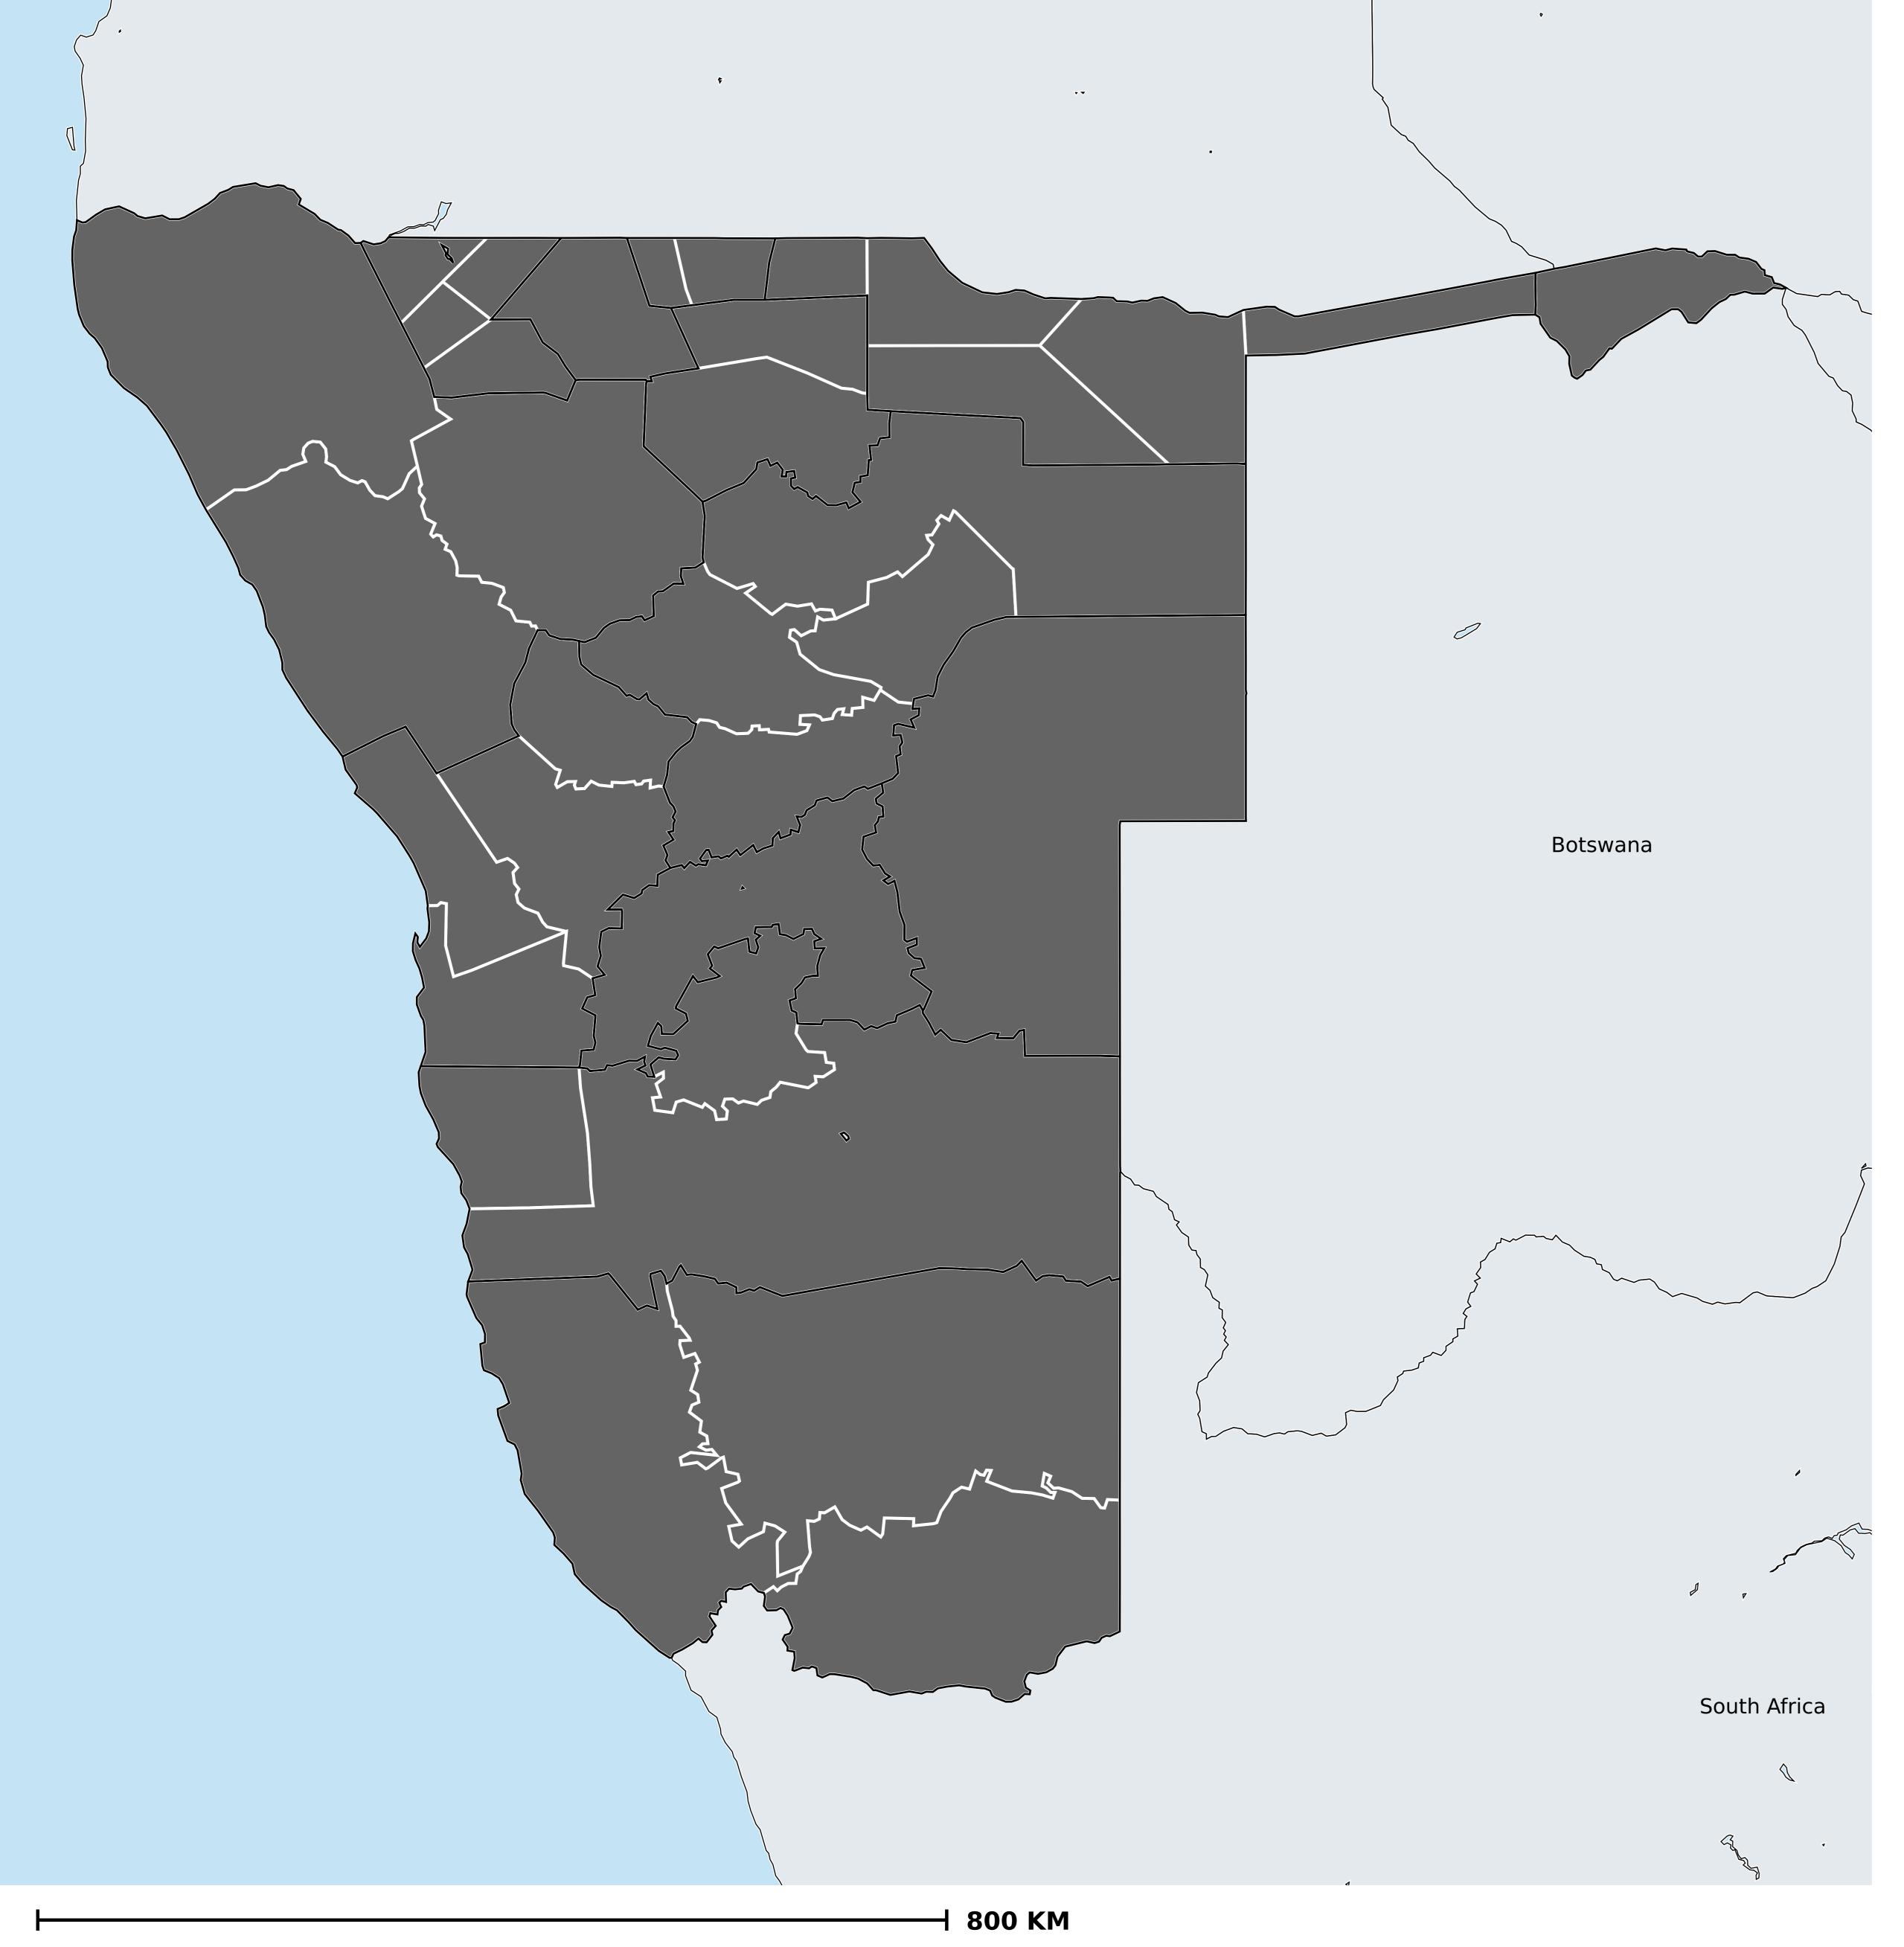

## Namibia (2015)

Geographic coverage - SAC MDA/PC coverage of Soil-transmitted helminthiasis

Soil-transmitted helminthiasis > MDA/PC coverage > Geographic coverage - SAC

Endemicity unknown
PC not required
PC delivered
PC not delivered - Moderate endemicity
PC not delivered - High endemicity
No data available

Boundaries, names and designations used here do not imply expression of WHO opinion concerning the legal status of any country, territory or area, or of its authorities, or concerning delimitation of frontiers or boundaries. Dotted / dashed lines represent approximate border lines for which there may not yet be full agreement.