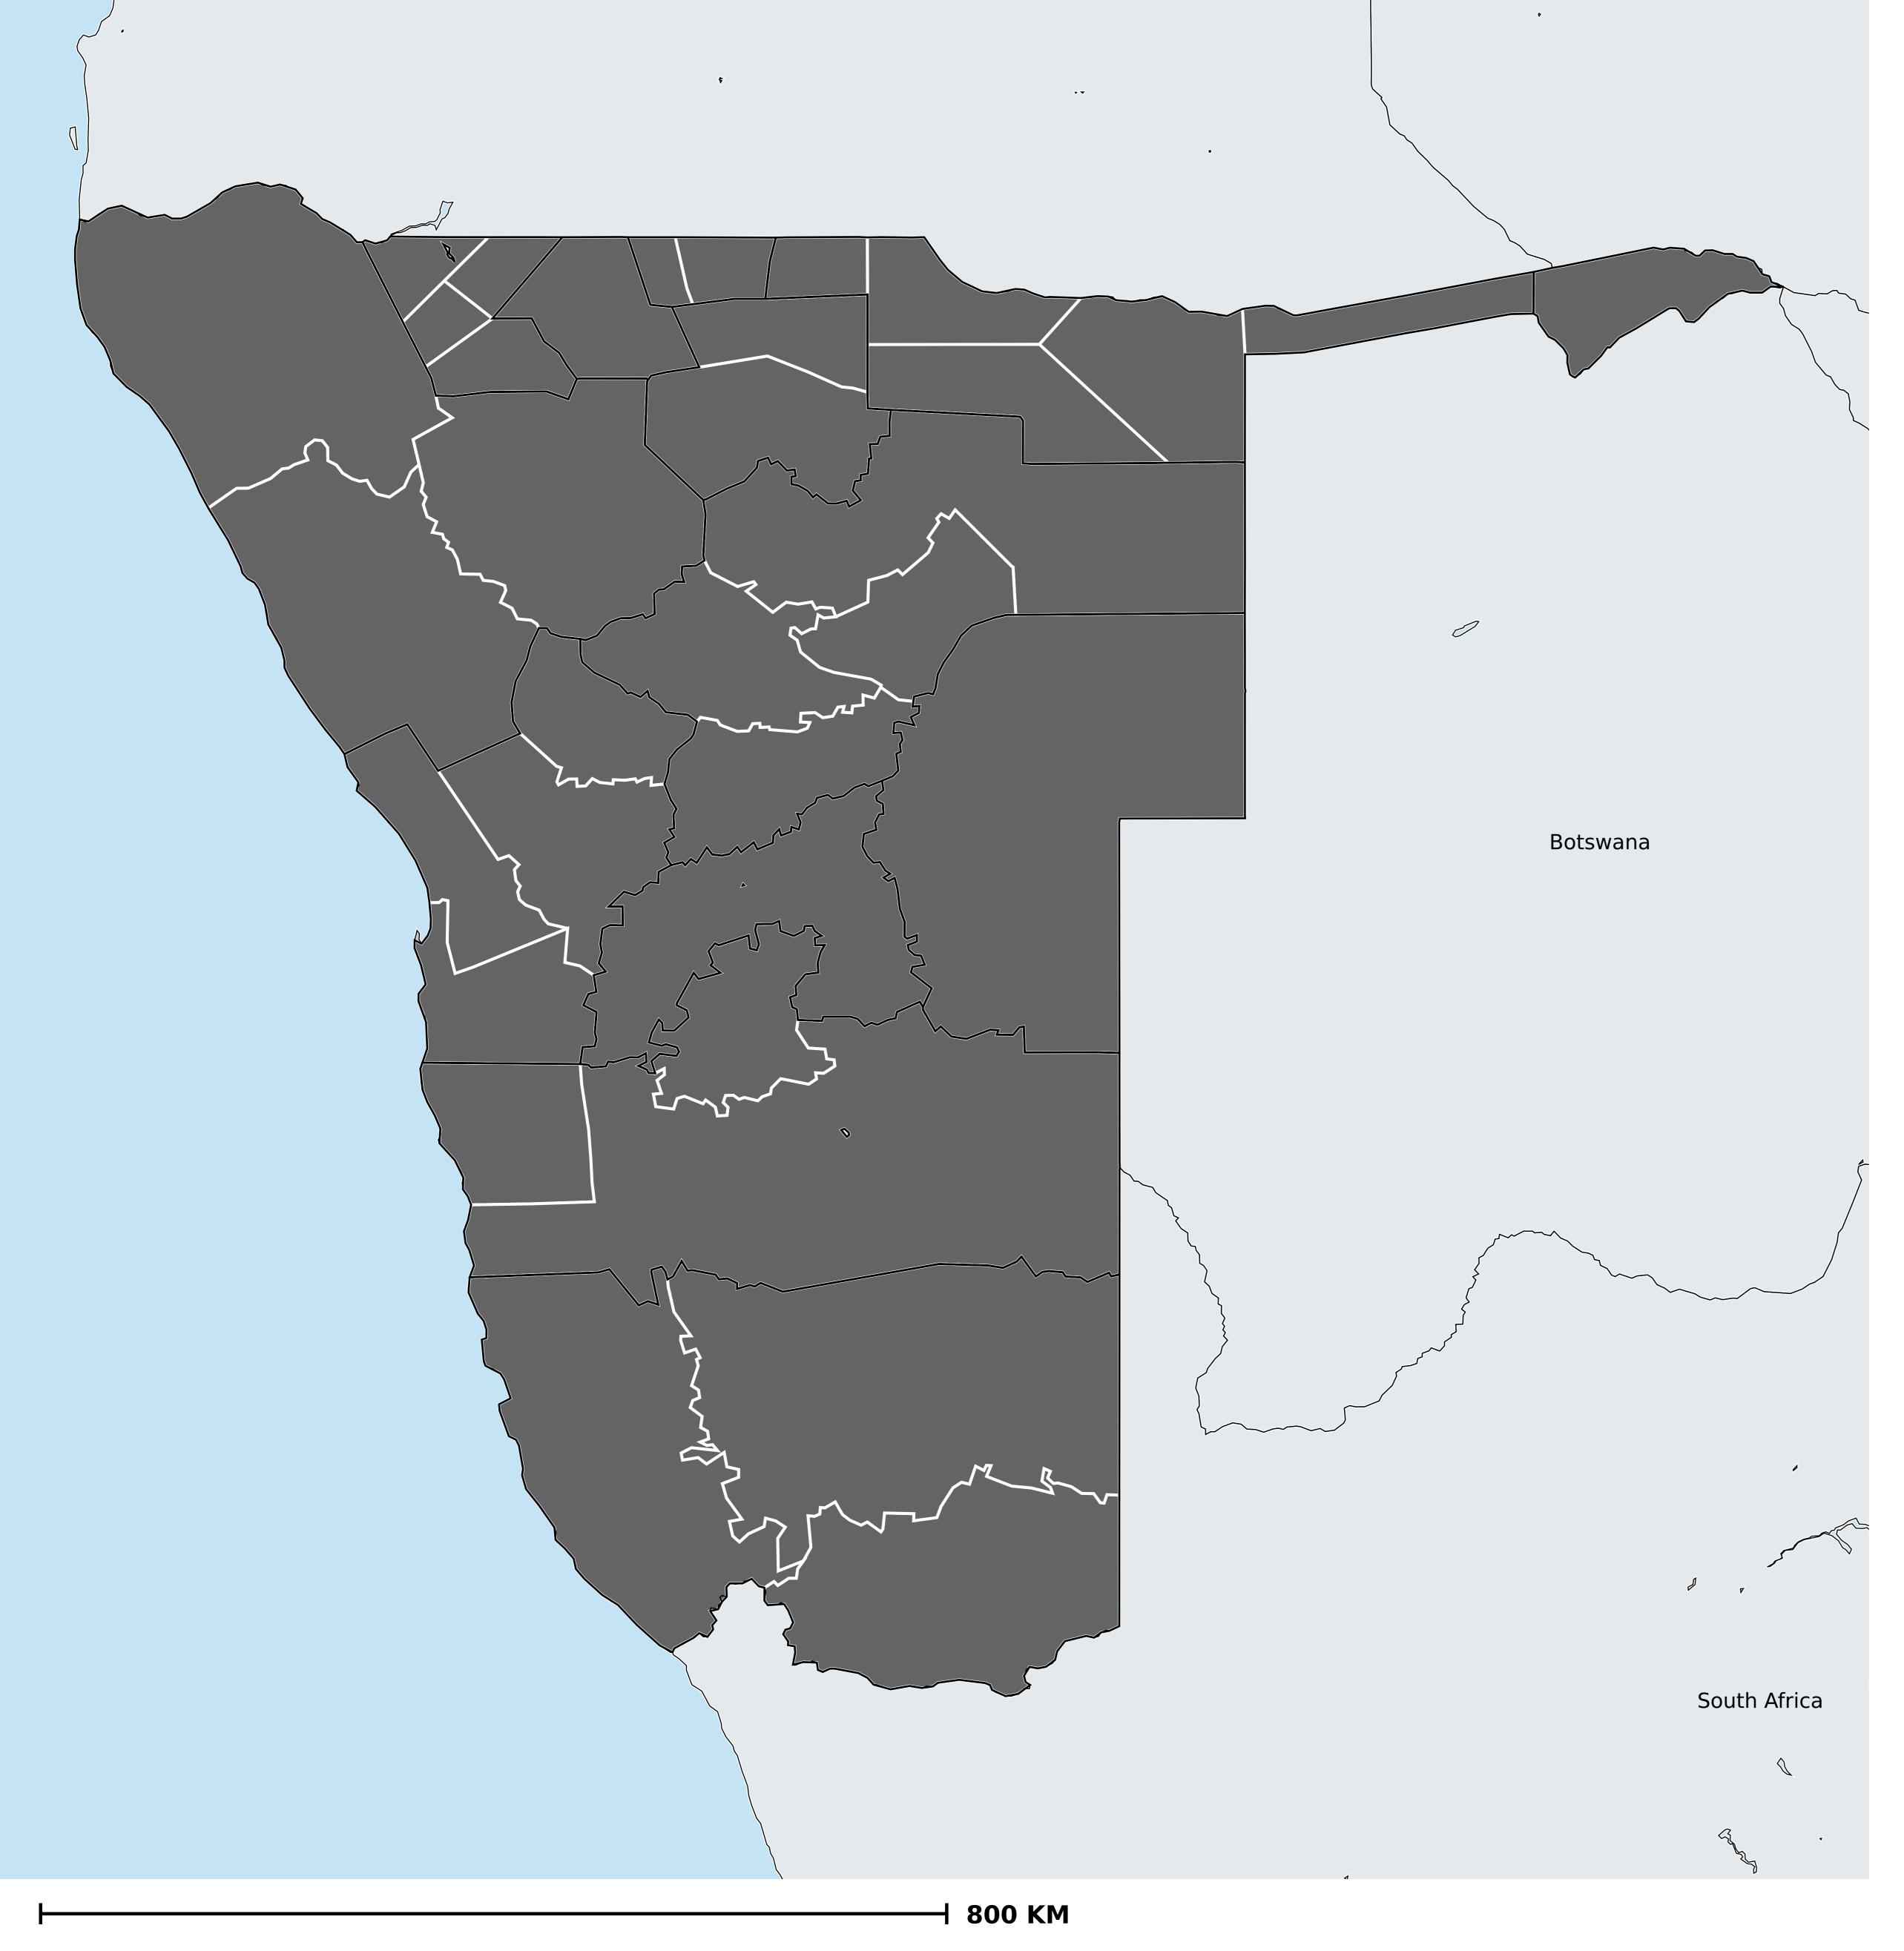

## Namibia (2016)

Therapeutic coverage - Total population requiring treatment MDA/PC coverage of Schistosomiasis

Schistosomiasis > MDA/PC coverage > Therapeutic coverage

- Total population requiring treatment

Endemicity unknown

PC not required

PC not delivered - High endemicity

PC not delivered - Low/Moderate endemicity

< 75% coverage

≥75% coverage

No data available

Boundaries, names and designations used here do not imply expression of WHO opinion concerning the legal status of any country, territory or area, or of its authorities, or concerning delimitation of frontiers or boundaries. Dotted / dashed lines represent approximate border lines for which there may not yet be full agreement.

## **Data Source:**

Data provided by health ministries to ESPEN through WHO reporting processes. All reasonable precautions have been taken to verify this information

Copyright 2023 WHO. All rights reserved. Generated 19 September 2023