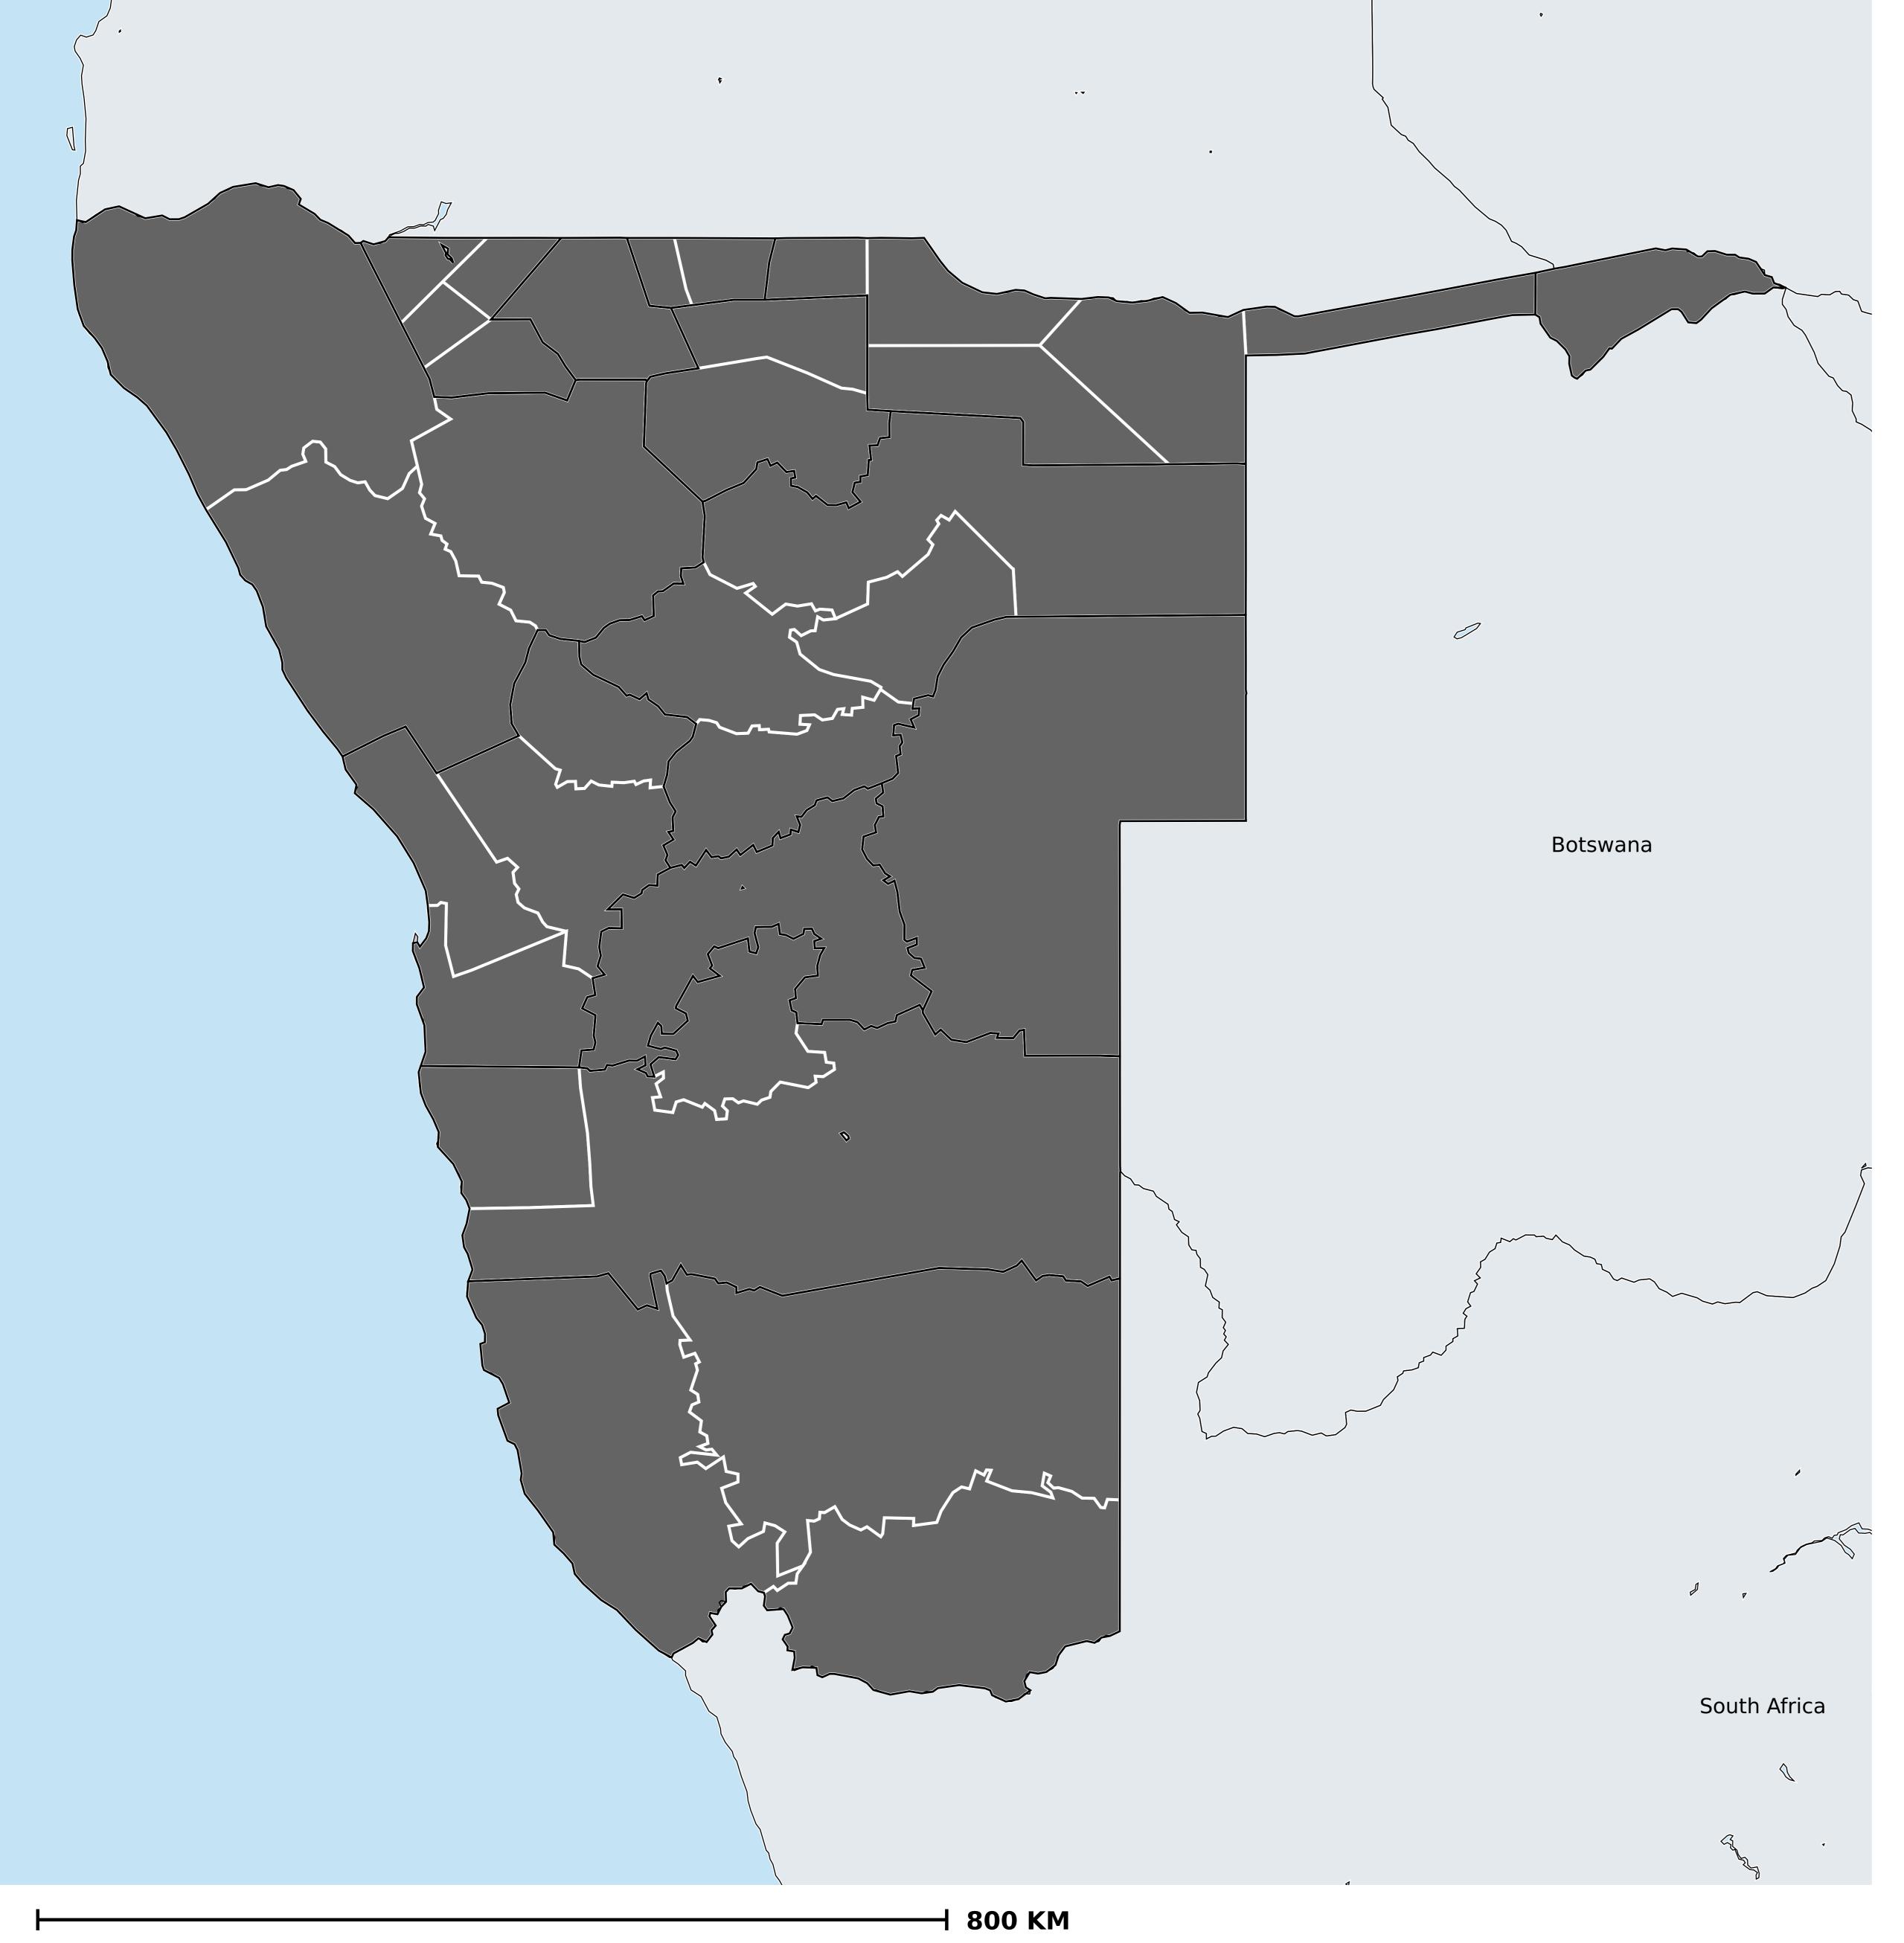

## Namibia (2017)

Geographic coverage - Total population requiring treatment MDA/PC coverage of Schistosomiasis

Schistosomiasis > MDA/PC coverage > Geographic coverage - Total population requiring treatment

Endemicity unknown
PC not required
PC delivered
PC not delivered - Low/Moderate endemicity
PC not delivered - High endemicity
No data available

Boundaries, names and designations used here do not imply expression of WHO opinion concerning the legal status of any country, territory or area, or of its authorities, or concerning delimitation of frontiers or boundaries. Dotted / dashed lines represent approximate border lines for which there may not yet be full agreement.