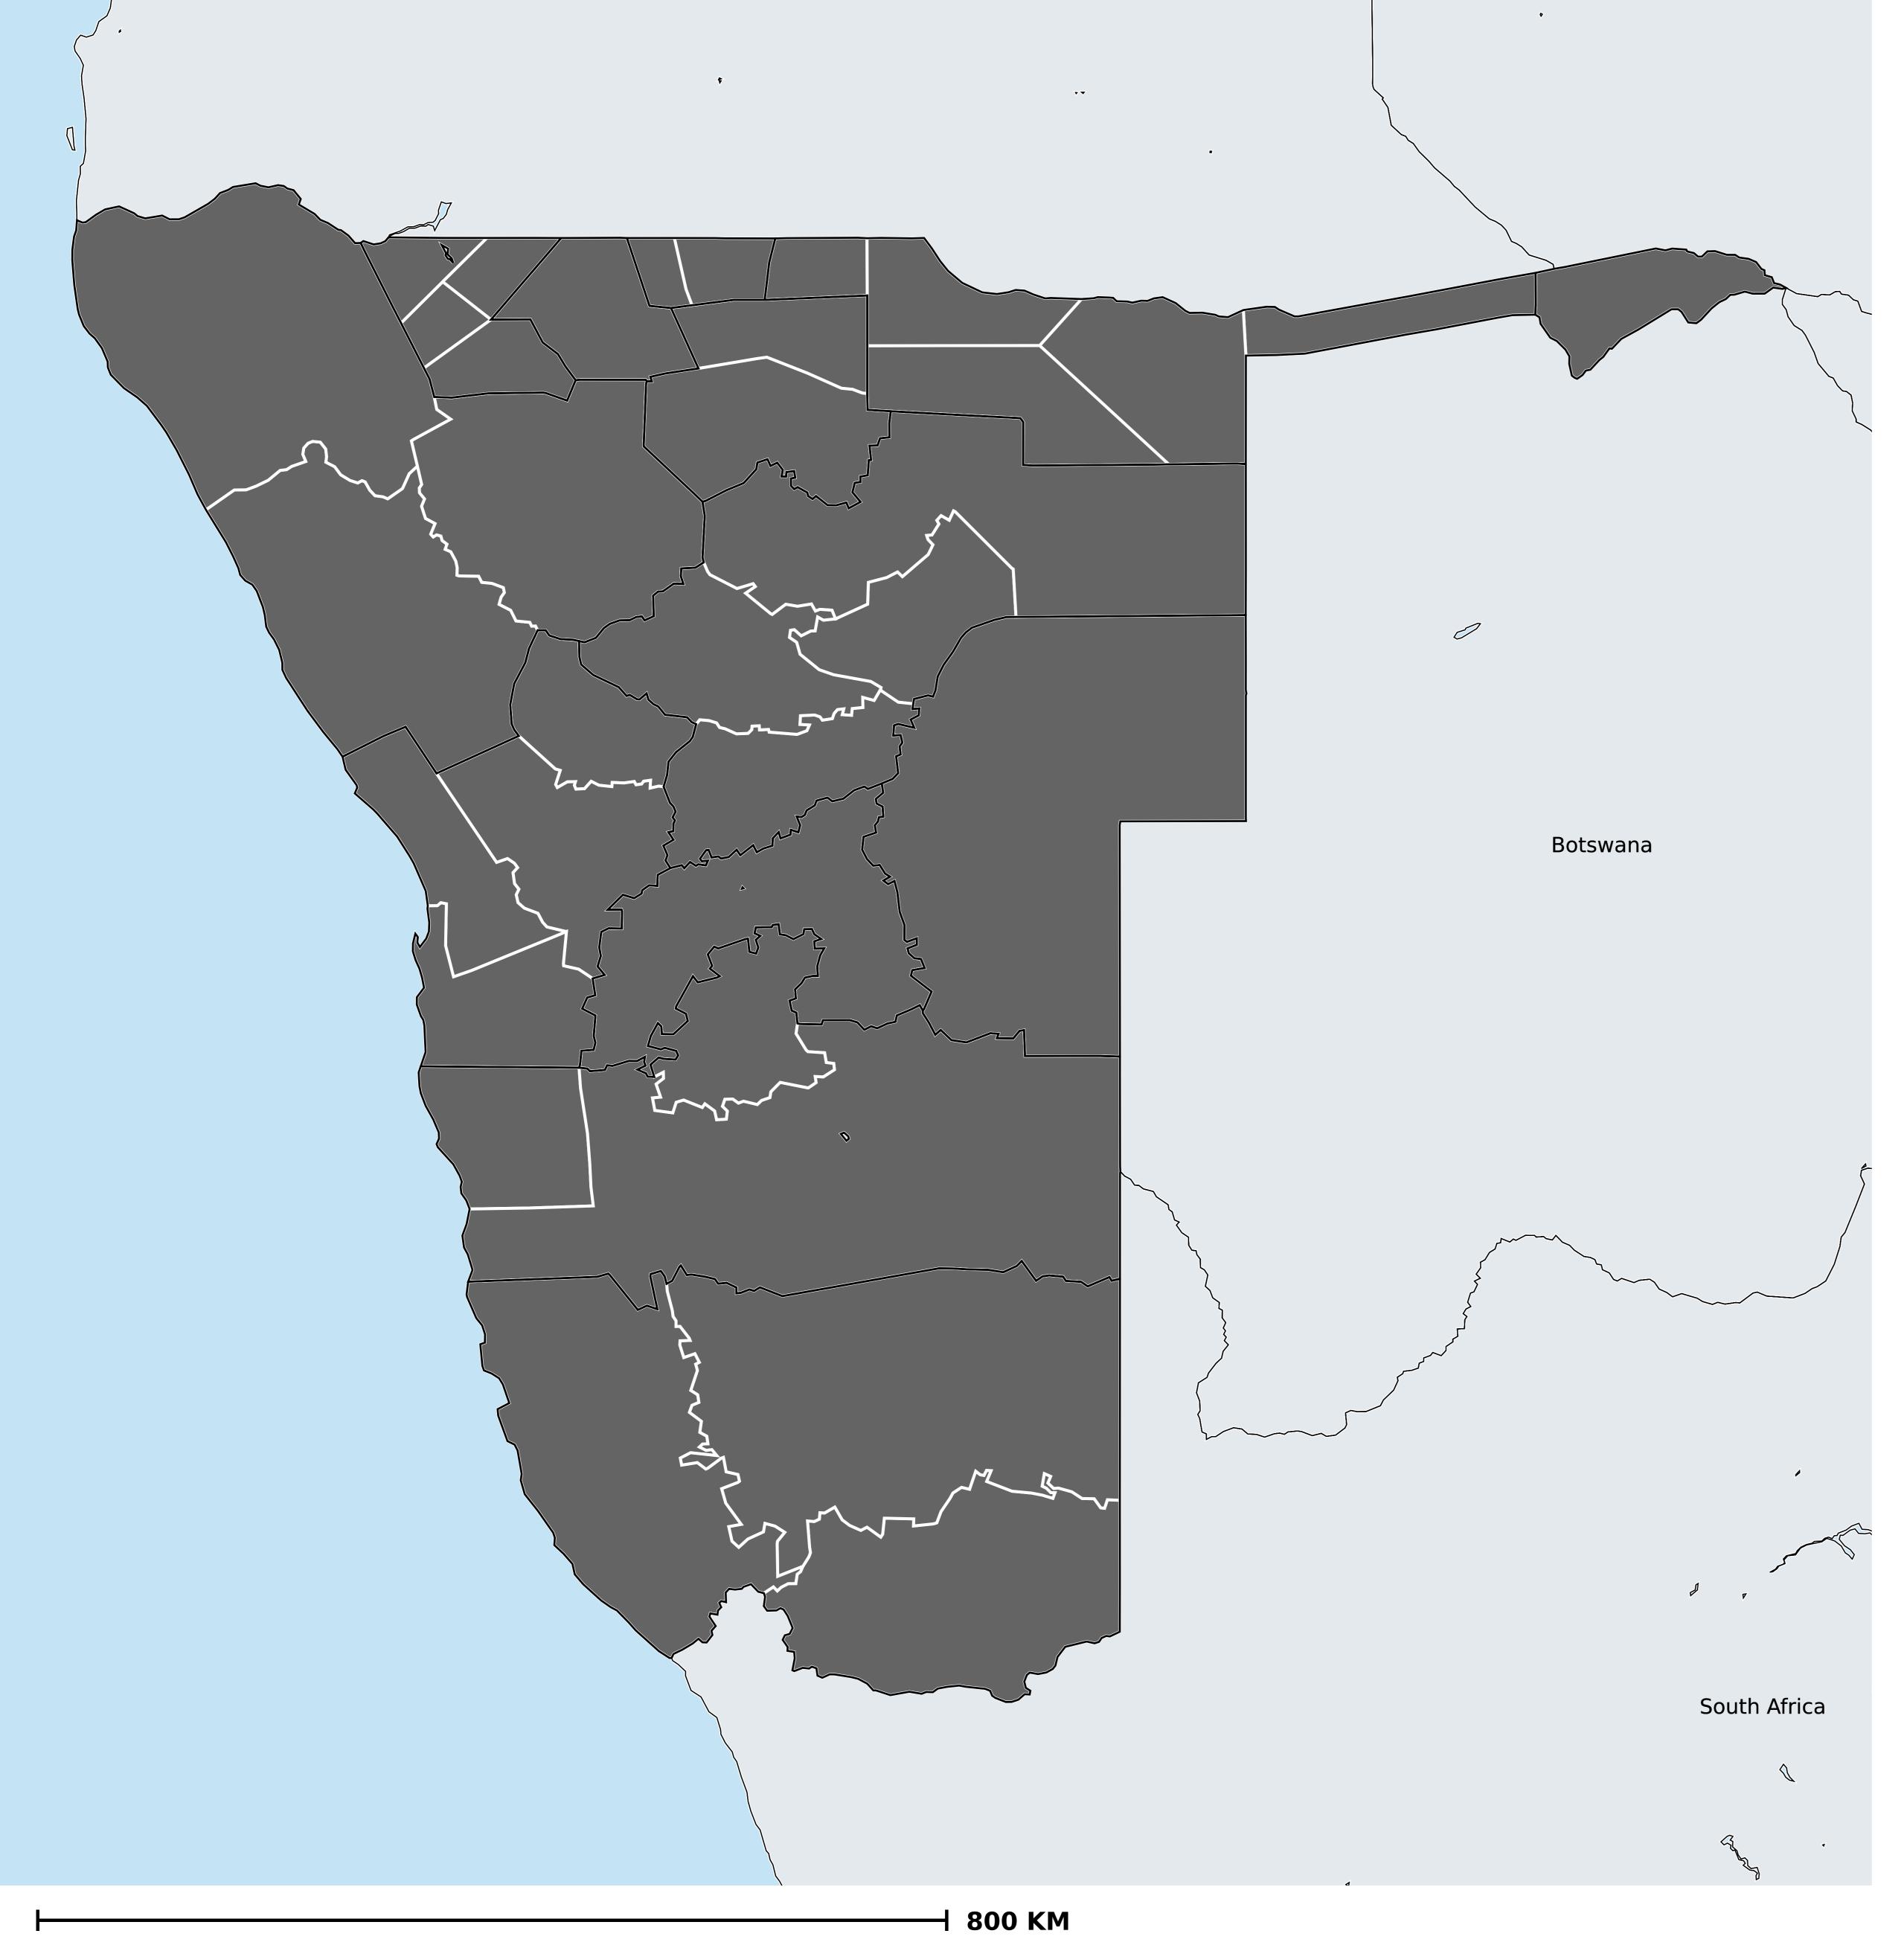

## Namibia (2013)

No data available

Geographic coverage - Total population requiring treatment MDA/PC coverage of Schistosomiasis

Schistosomiasis > MDA/PC coverage > Geographic coverage - Total population requiring treatment

Endemicity unknown
PC not required
PC delivered
PC not delivered - Low/Moderate endemicity
PC not delivered - High endemicity

Boundaries, names and designations used here do not imply expression of WHO opinion concerning the legal status of any country, territory or area, or of its authorities, or concerning delimitation of frontiers or boundaries. Dotted / dashed lines represent approximate border lines for which there may not yet be full agreement.