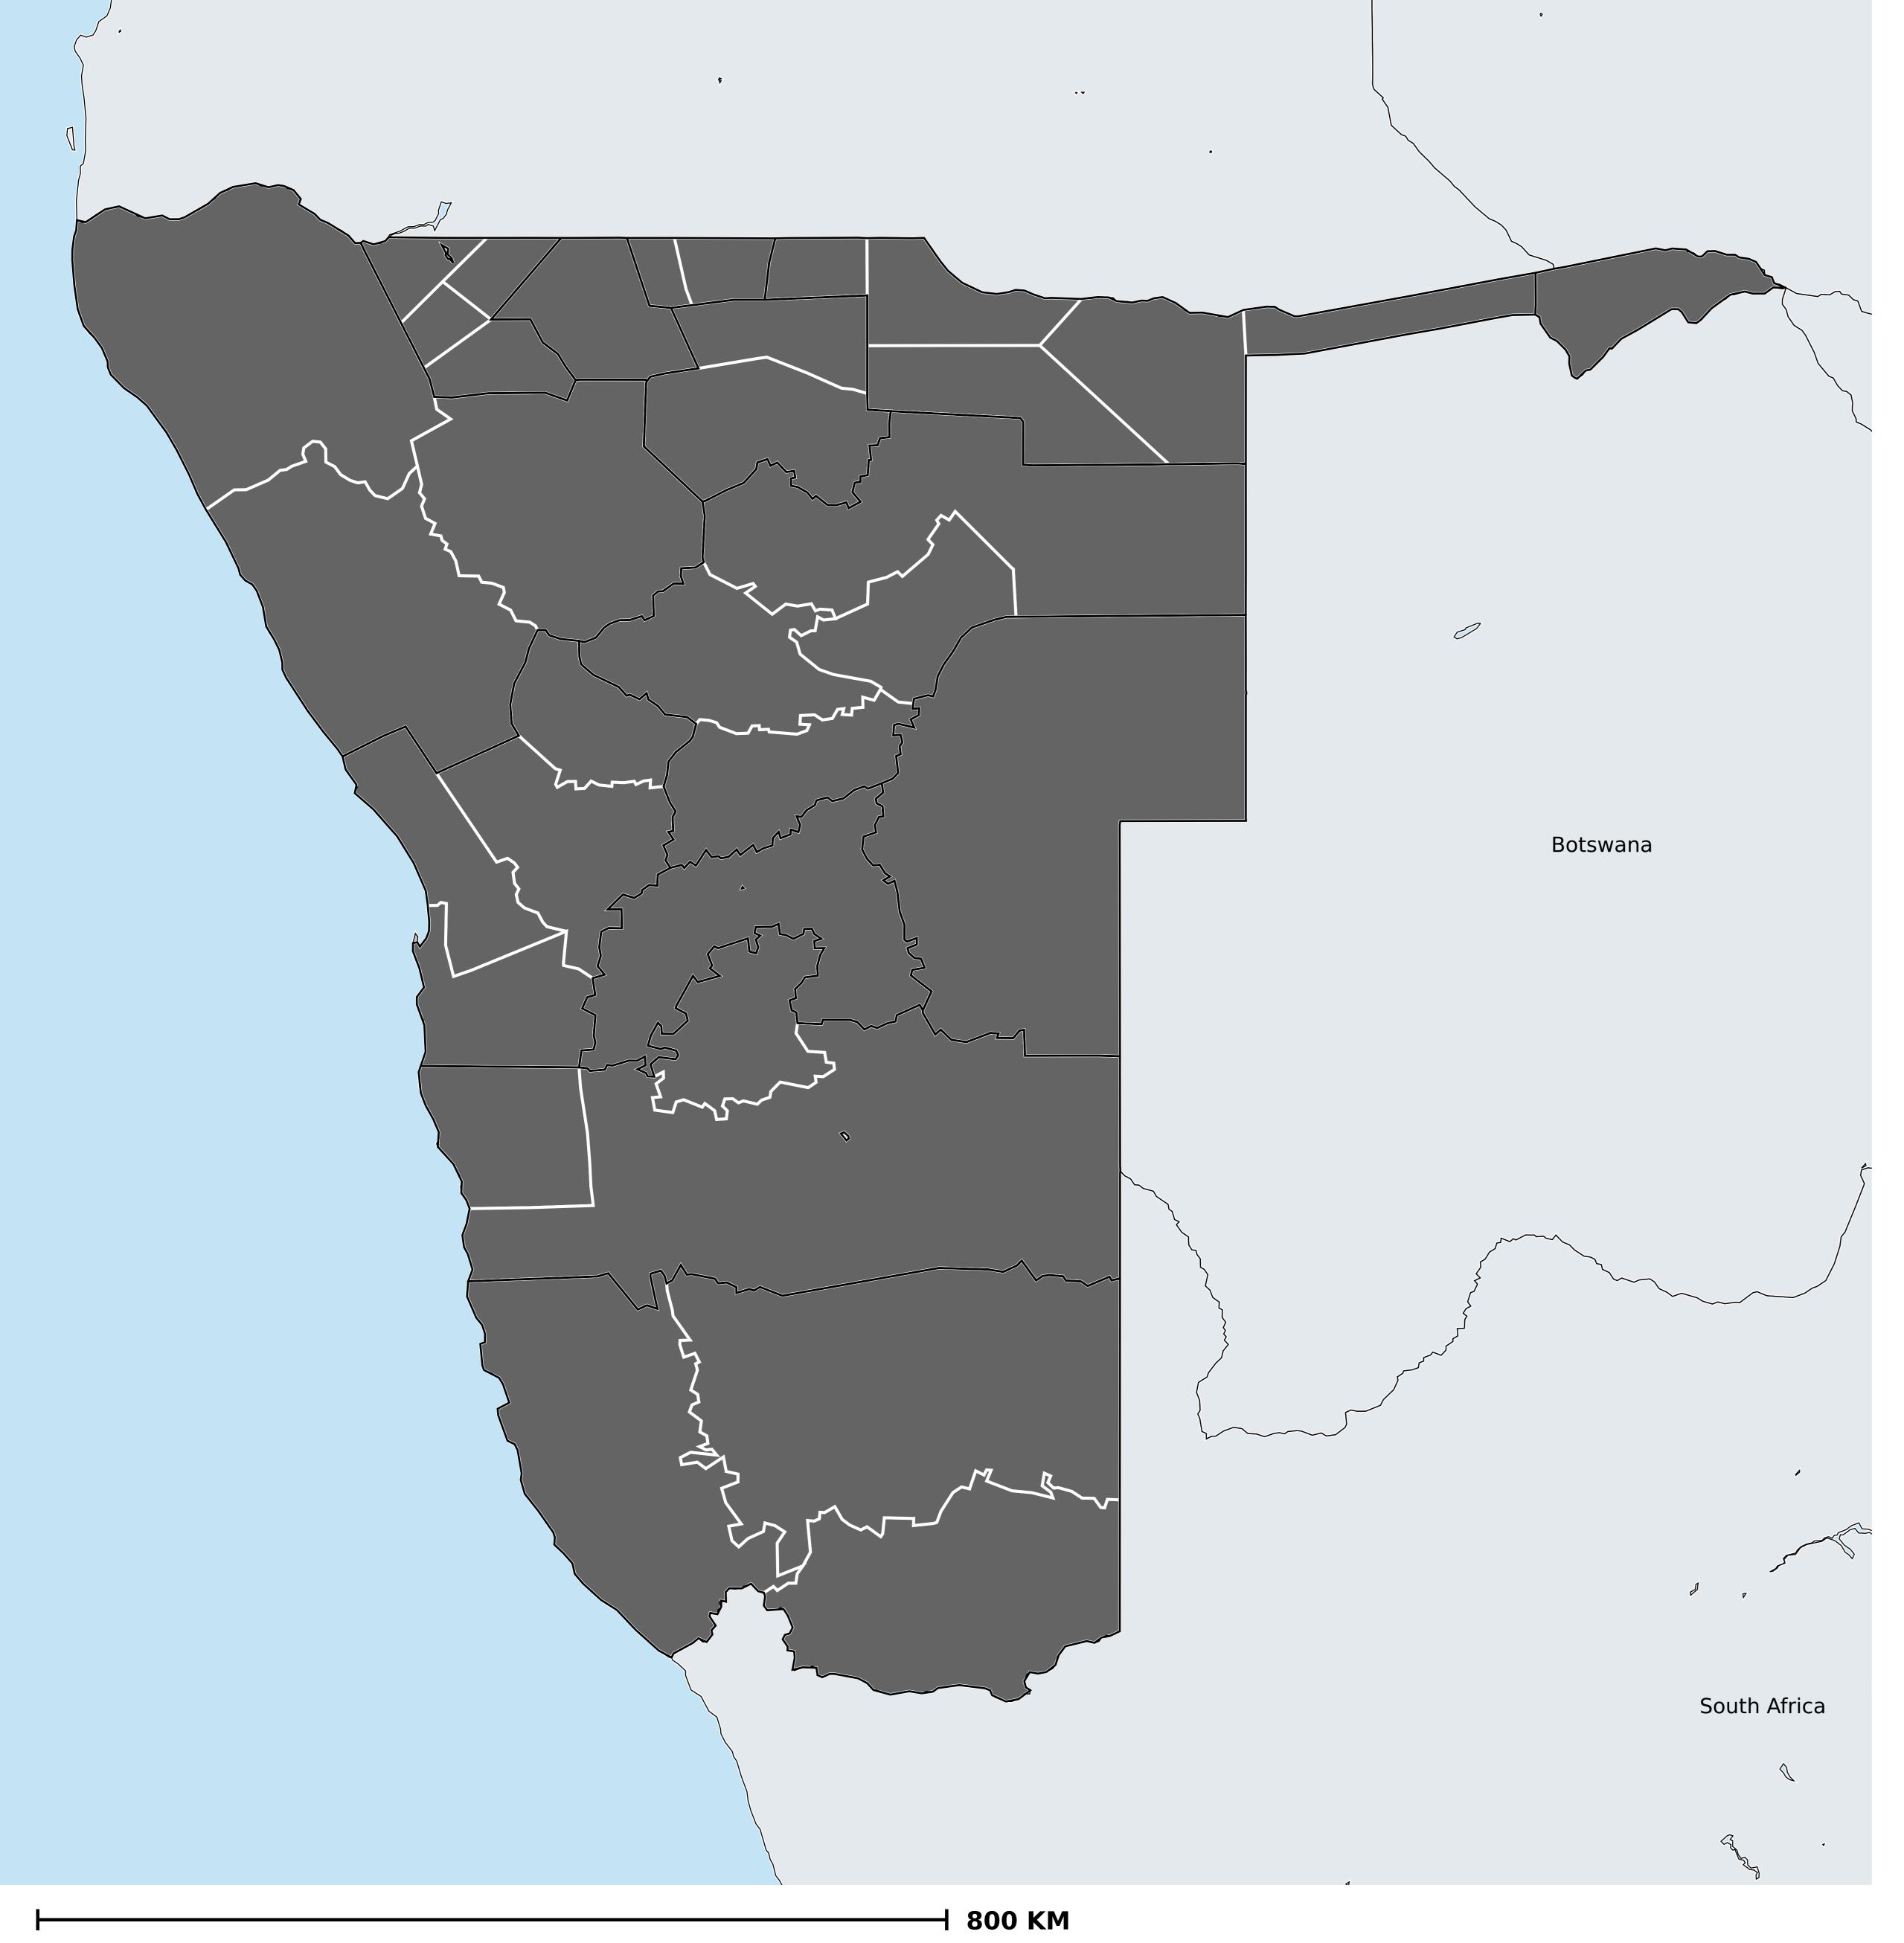

## Namibia (2021)

Geographic coverage - SAC MDA/PC coverage of Schistosomiasis

Schistosomiasis > MDA/PC coverage > Geographic coverage - SAC

Endemicity unknown
PC not required
PC delivered
Surveillance (prevalence <1%)
PC not delivered - Low/Moderate endemicity
PC not delivered - High endemicity
No data available

Boundaries, names and designations used here do not imply expression of WHO opinion concerning the legal status of any country, territory or area, or of its authorities, or concerning delimitation of frontiers or boundaries. Dotted / dashed lines represent approximate border lines for which there may not yet be full agreement.

## **Data Source:**

Data provided by health ministries to ESPEN through WHO reporting processes. All reasonable precautions have been taken to verify this information

Copyright 2024 WHO. All rights reserved. Generated 26 January 2024