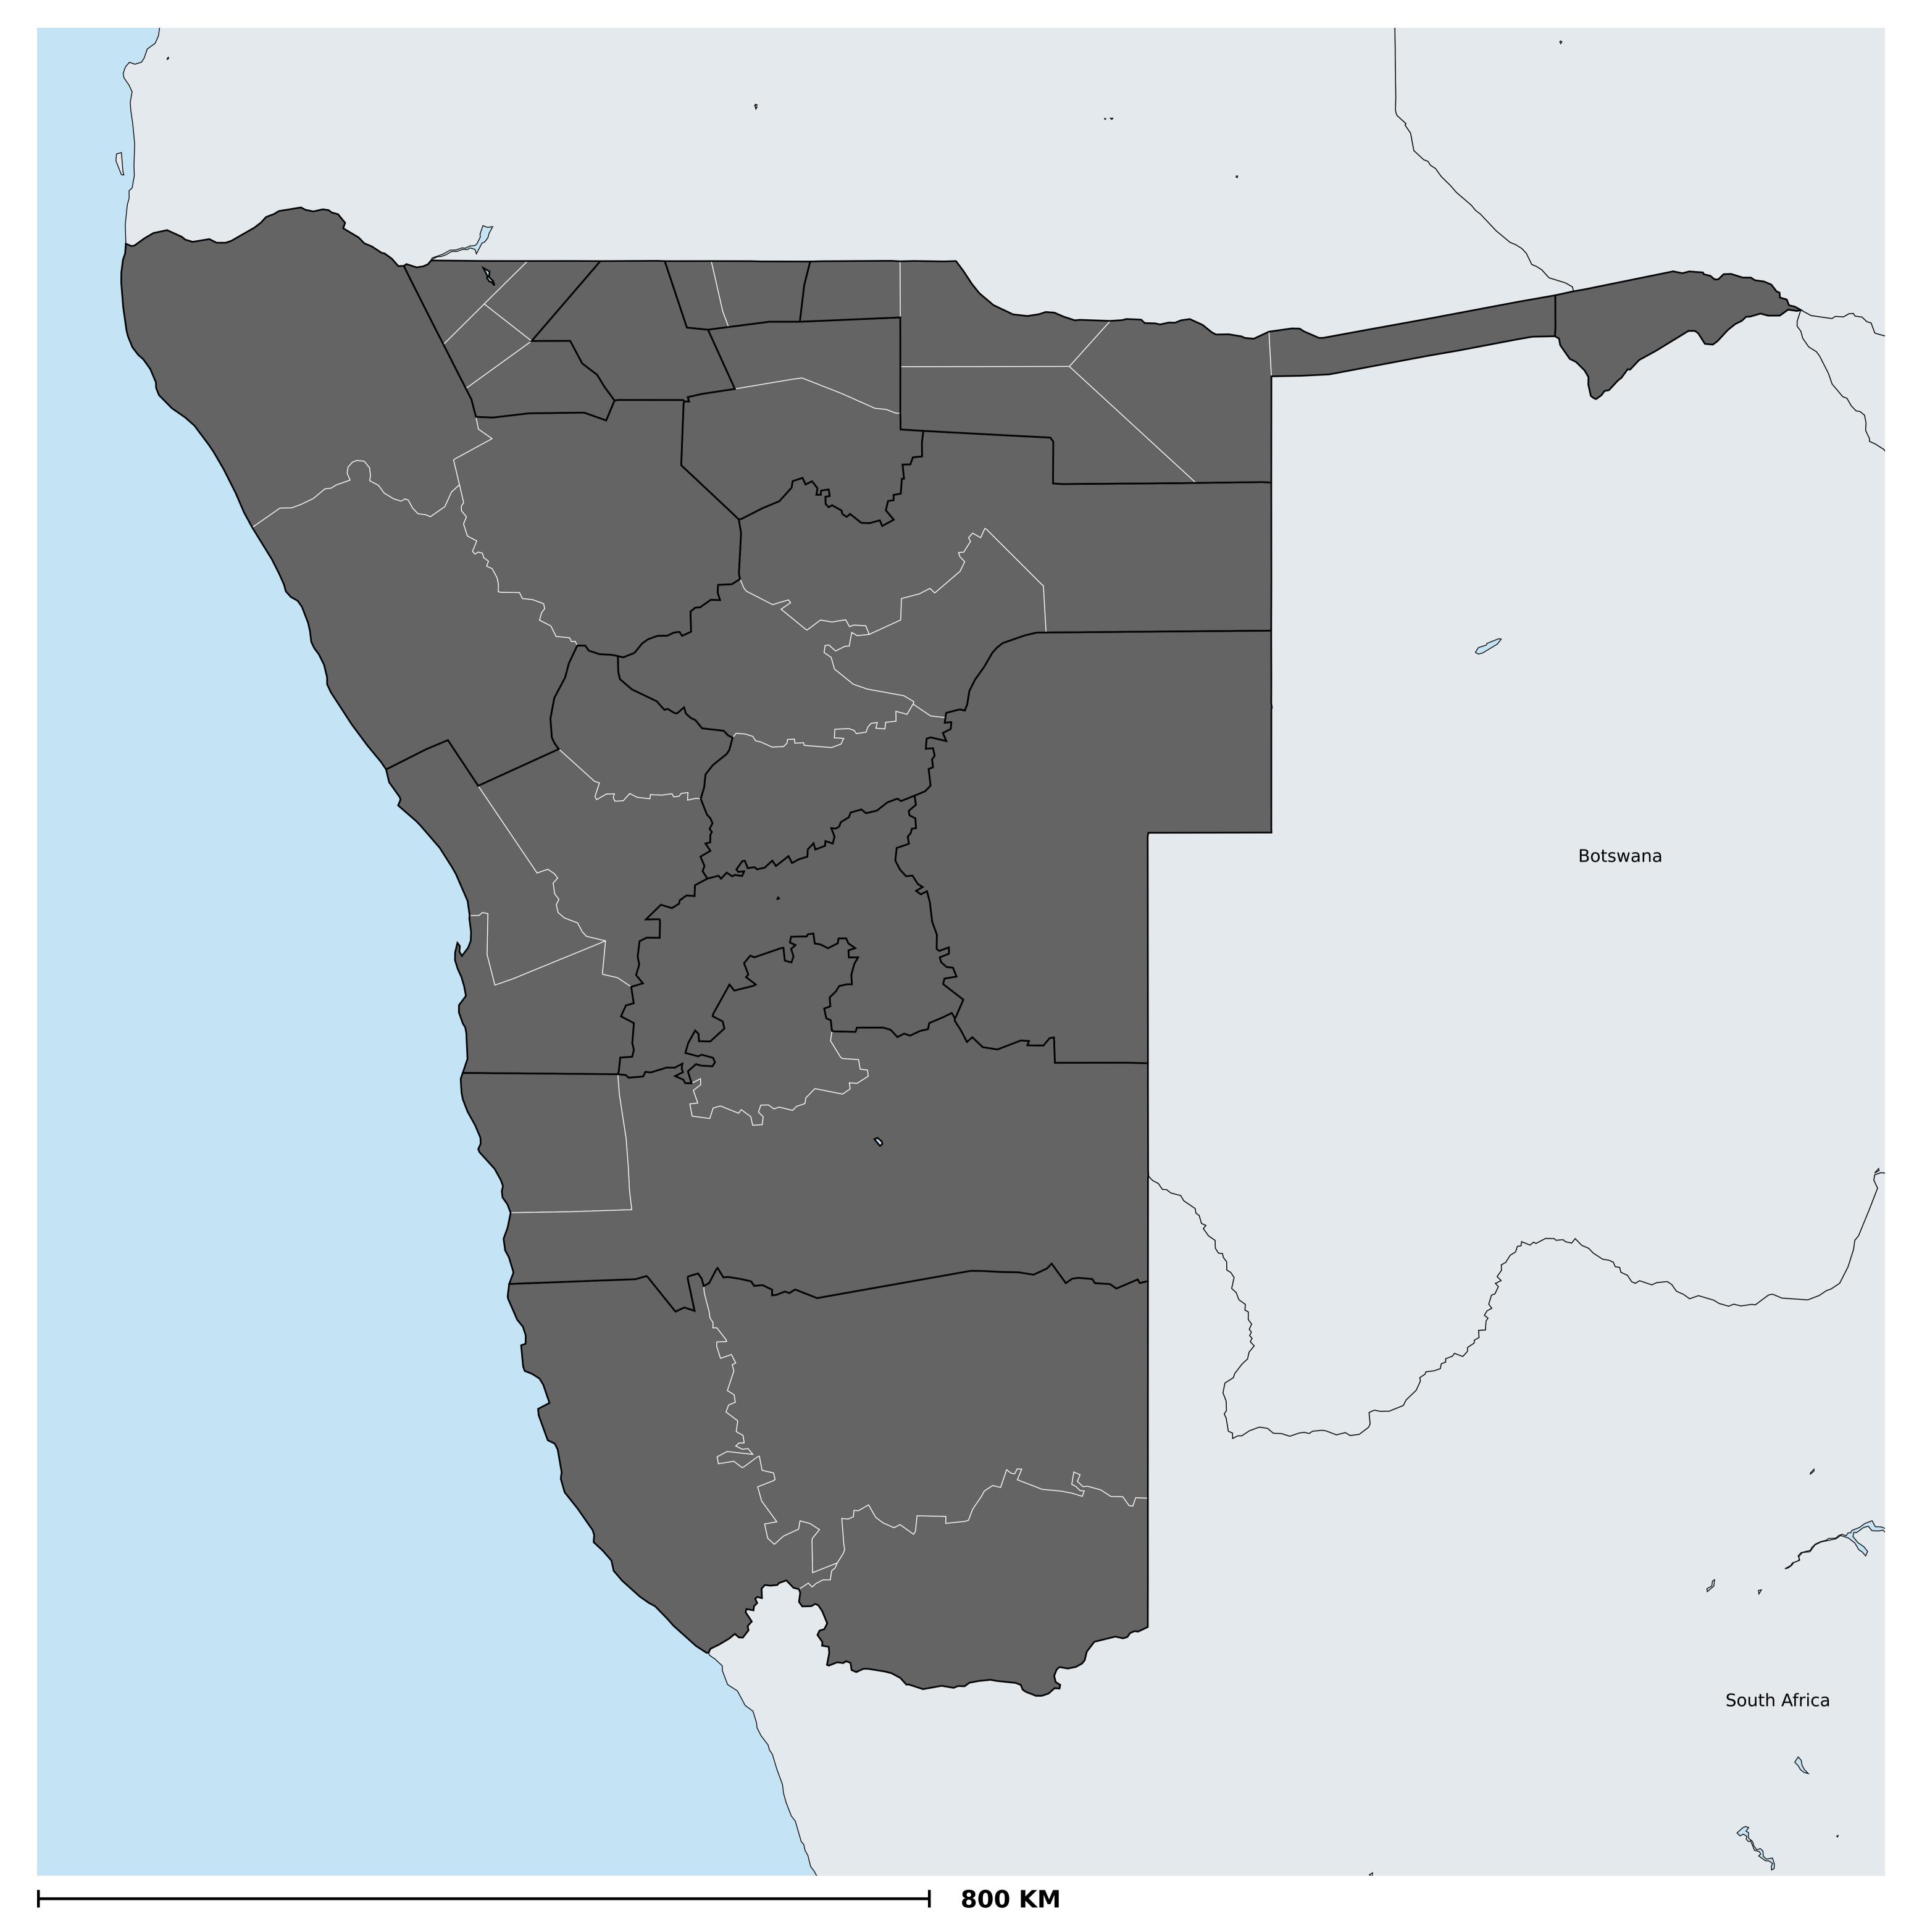

## Namibia (2014)

## Geographic coverage - SAC MDA/PC coverage of Schistosomiasis

Boundaries, names and designations used here do not imply expression of WHO opinion concerning the legal status of any country, territory or area, or of its authorities, or concerning delimitation of frontiers or boundaries. Dotted / dashed lines represent approximate border lines for which there may not yet be full agreement.

## Schistosomiasis > MDA/PC coverage > Geographic coverage - SAC

Endemicity unknown
PC not required
PC delivered
PC not delivered - Low/Moderate endemicity
PC not delivered - High endemicity
No data available