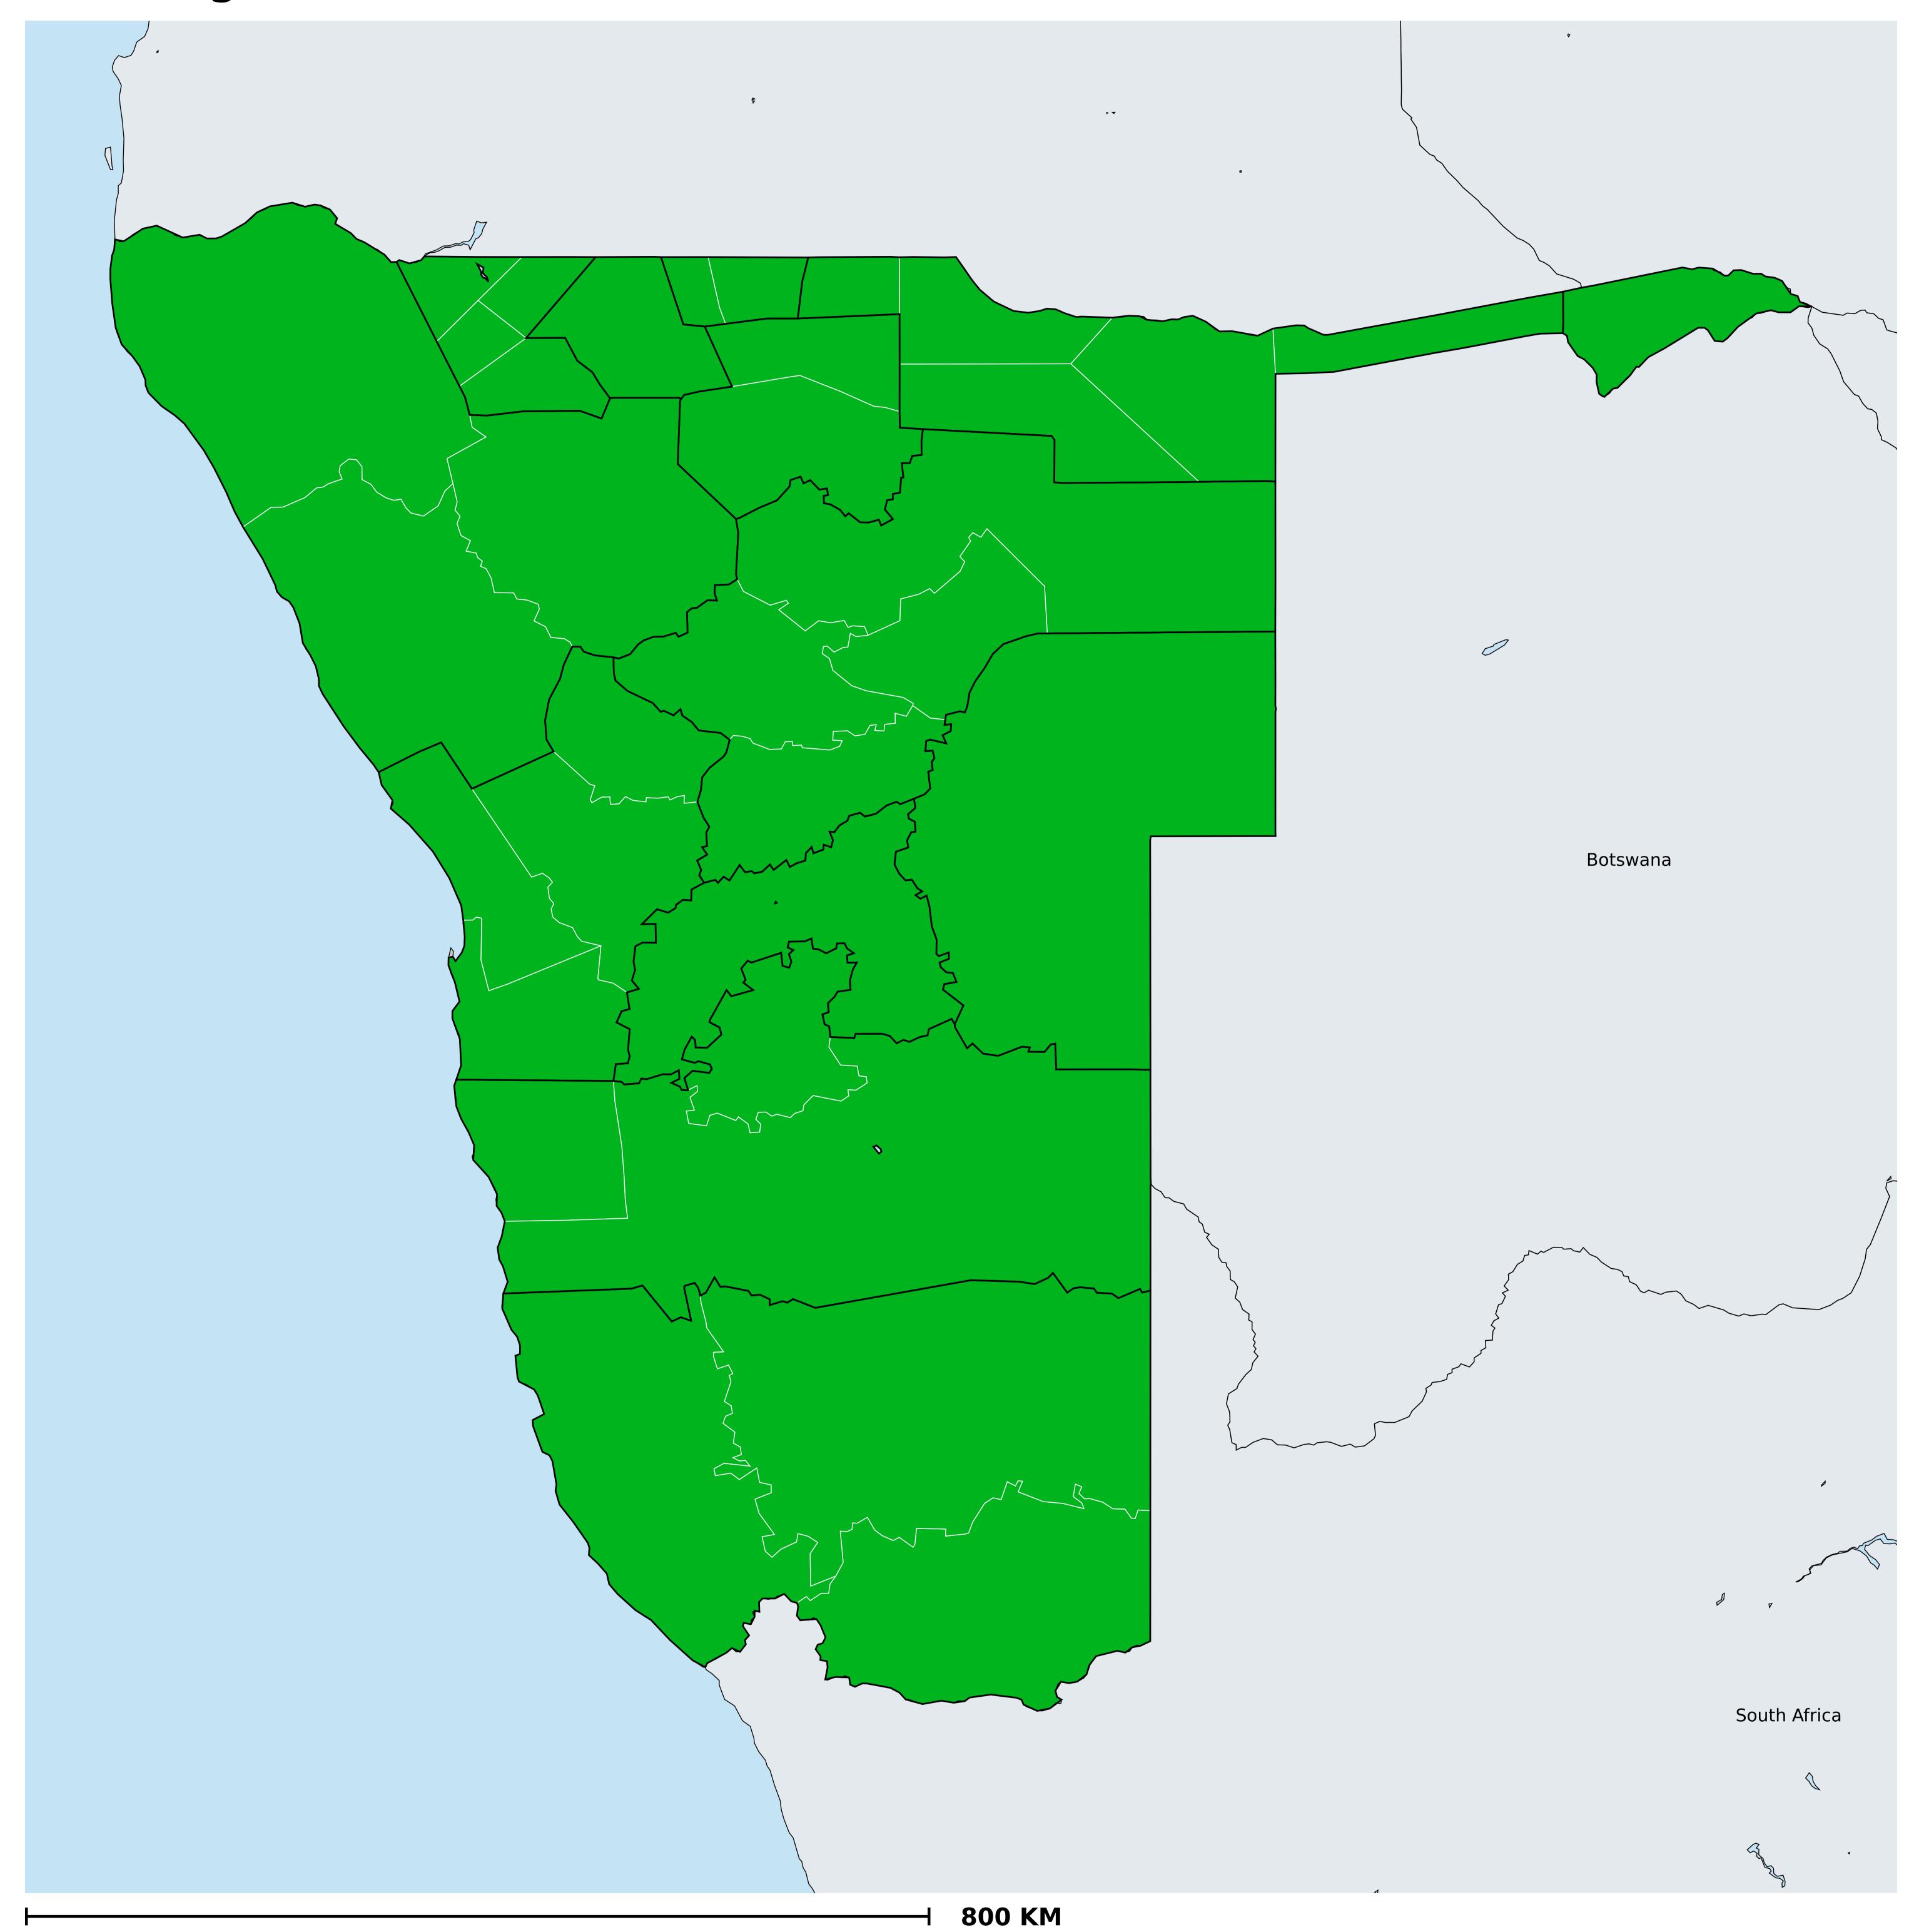

## Namibia (2000-2021)

## Number of historical MDA rounds for Onchocerciasis (Geographic coverage)

Boundaries, names and designations used here do not imply expression of WHO opinion concerning the legal status of any country, territory or area, or of its authorities, or concerning delimitation of frontiers or boundaries. Dotted / dashed lines represent approximate border lines for which there may not yet be full agreement.

## Onchocerciasis > MDA/PC rounds > Historical MDA rounds

**Data Source:** Data provided by health ministries to ESPEN through WHO reporting processes. All reasonable precautions have been taken to verify this information Copyright 2024 WHO. All rights reserved. Generated 25 January 2024