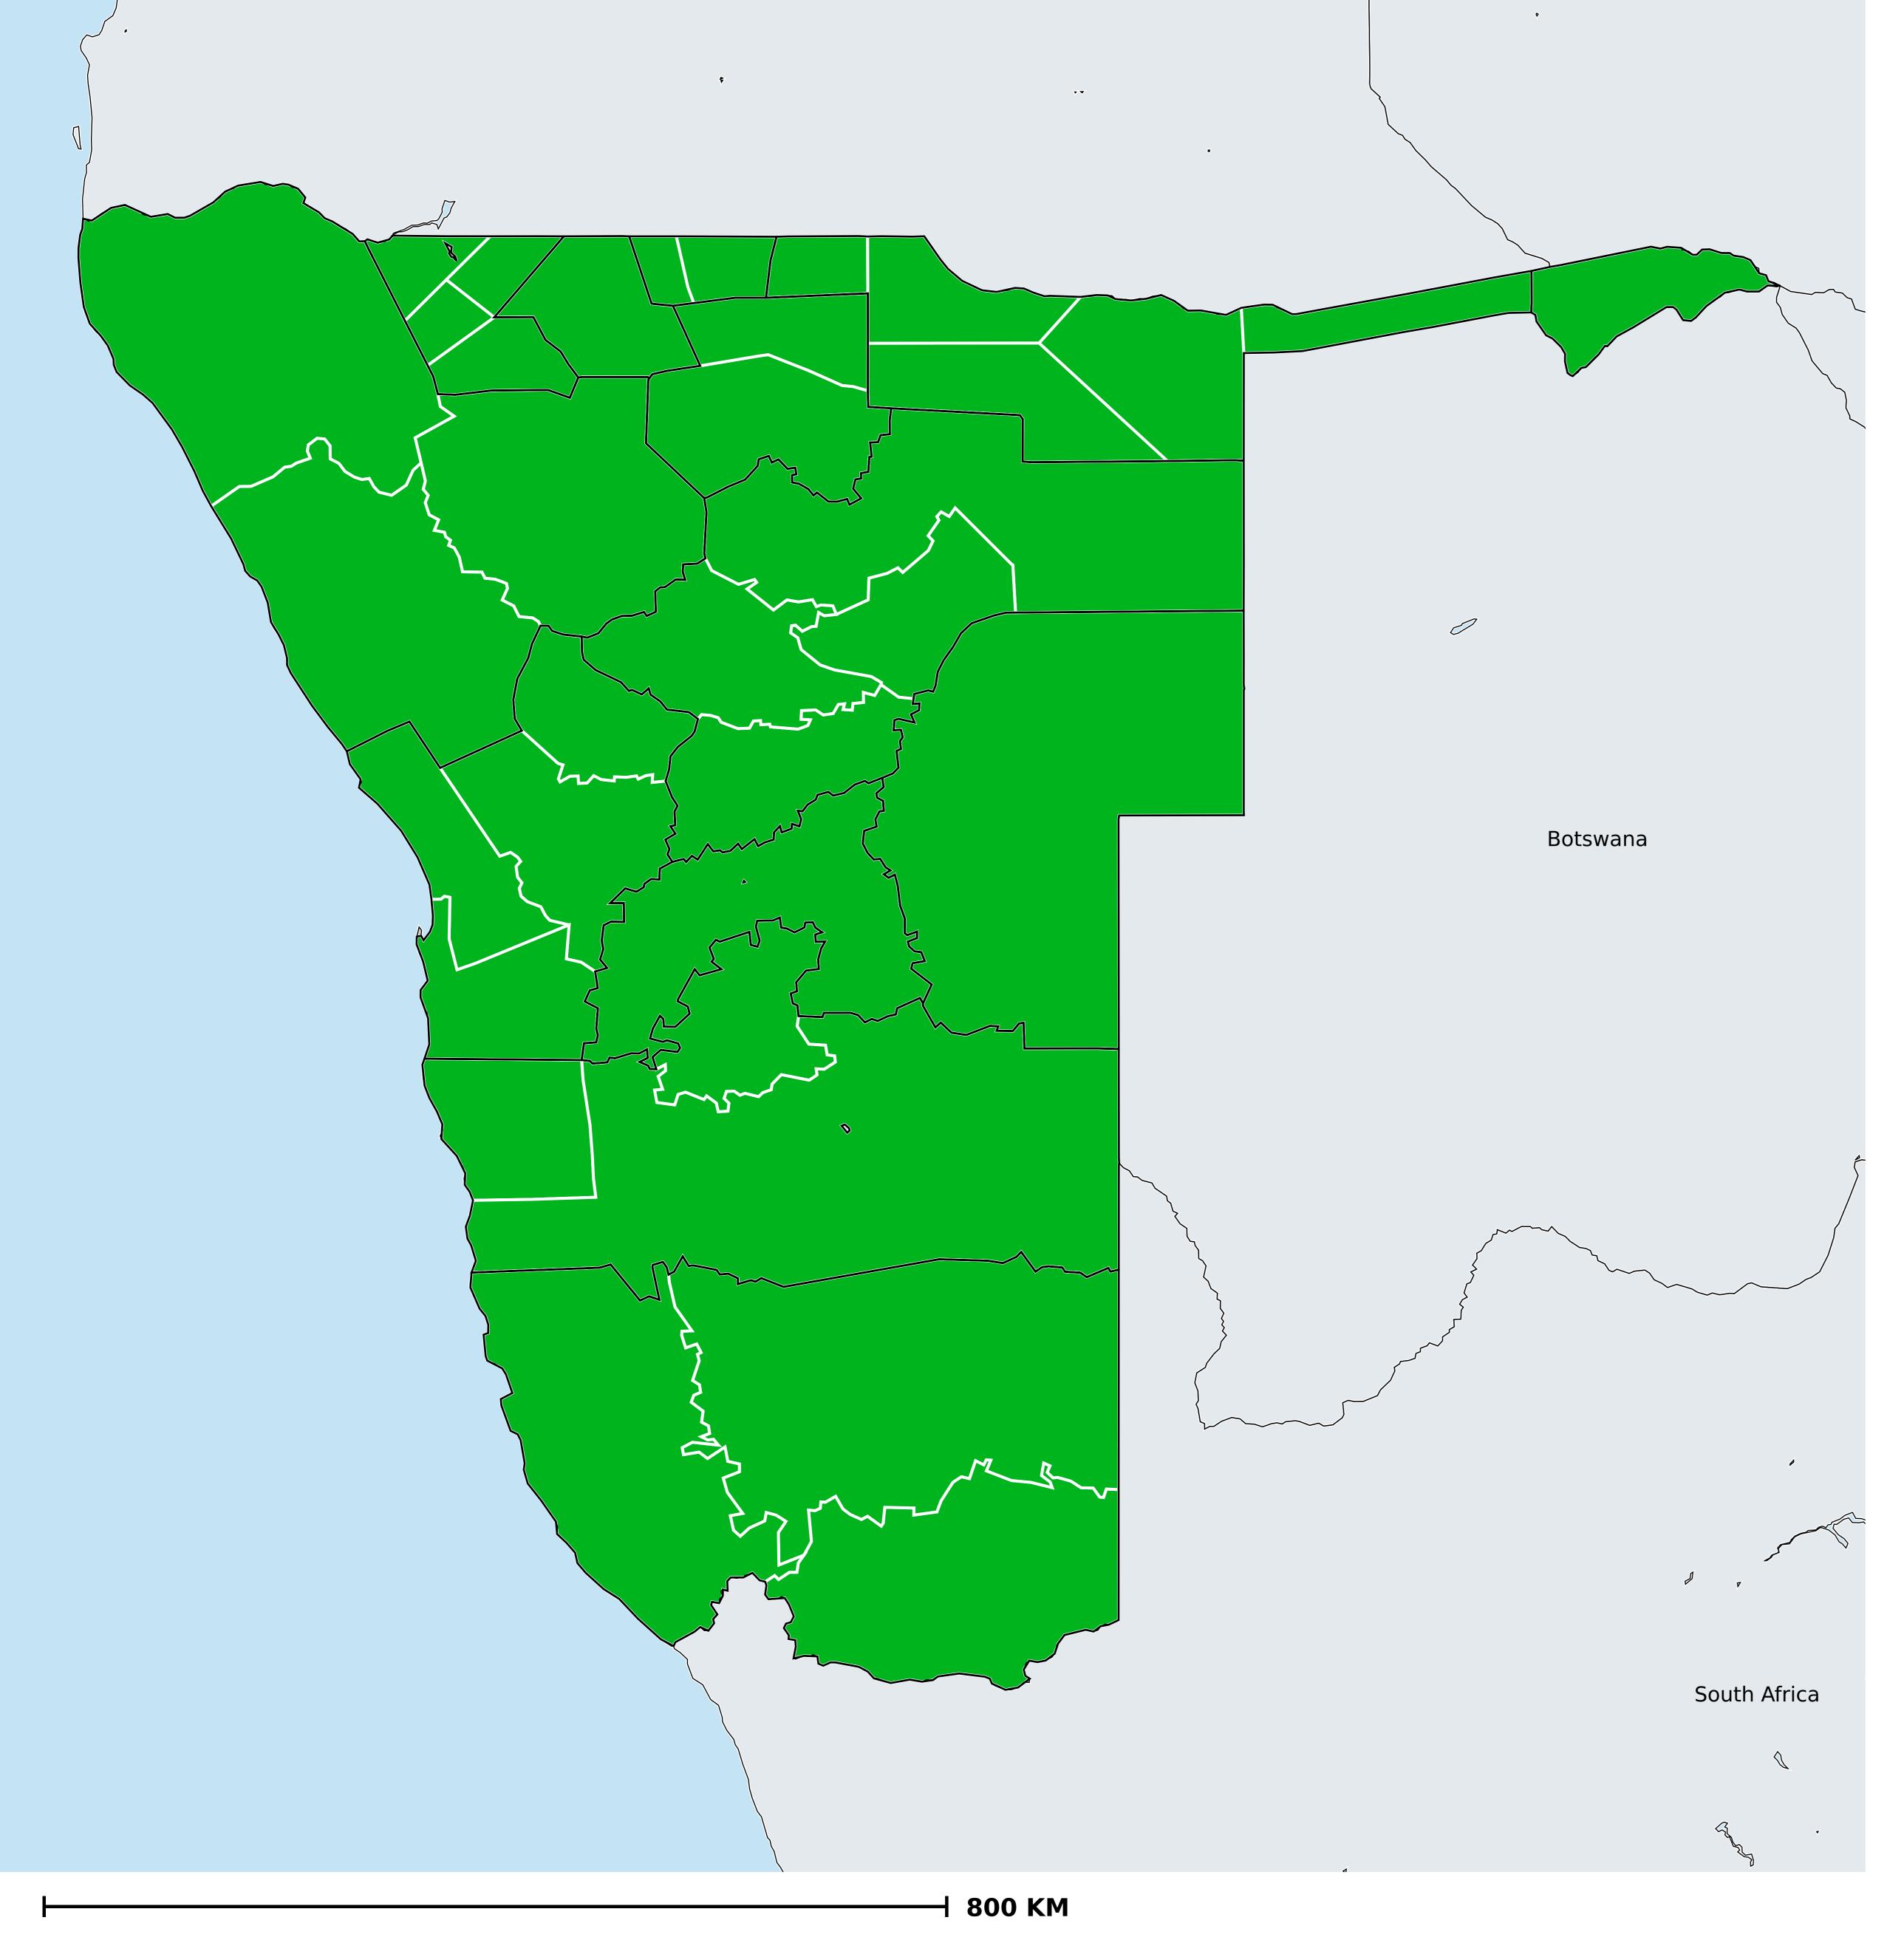

## Namibia (2013-2020)

Number of MDA rounds for Onchocerciasis (Geographic coverage)

Onchocerciasis > MDA/PC rounds > Geographic coverage

Not suitable for Onchocerciasis

Unknown / consider Oncho Elimination mapping

MDA not delivered - Endemic

< 5 rounds

≥5 rounds

Unknown / under LF MDA

Under post-intervention surveillance

No data available

Boundaries, names and designations used here do not imply expression of WHO opinion concerning the legal status of any country, territory or area, or of its authorities, or concerning delimitation of frontiers or boundaries. Dotted / dashed lines represent approximate border lines for which there may not yet be full agreement.

## **Data Source:**

Data provided by health ministries to ESPEN through WHO reporting processes. All reasonable precautions have been taken to verify this information

Copyright 2023 WHO. All rights reserved. Generated 20 November 2023