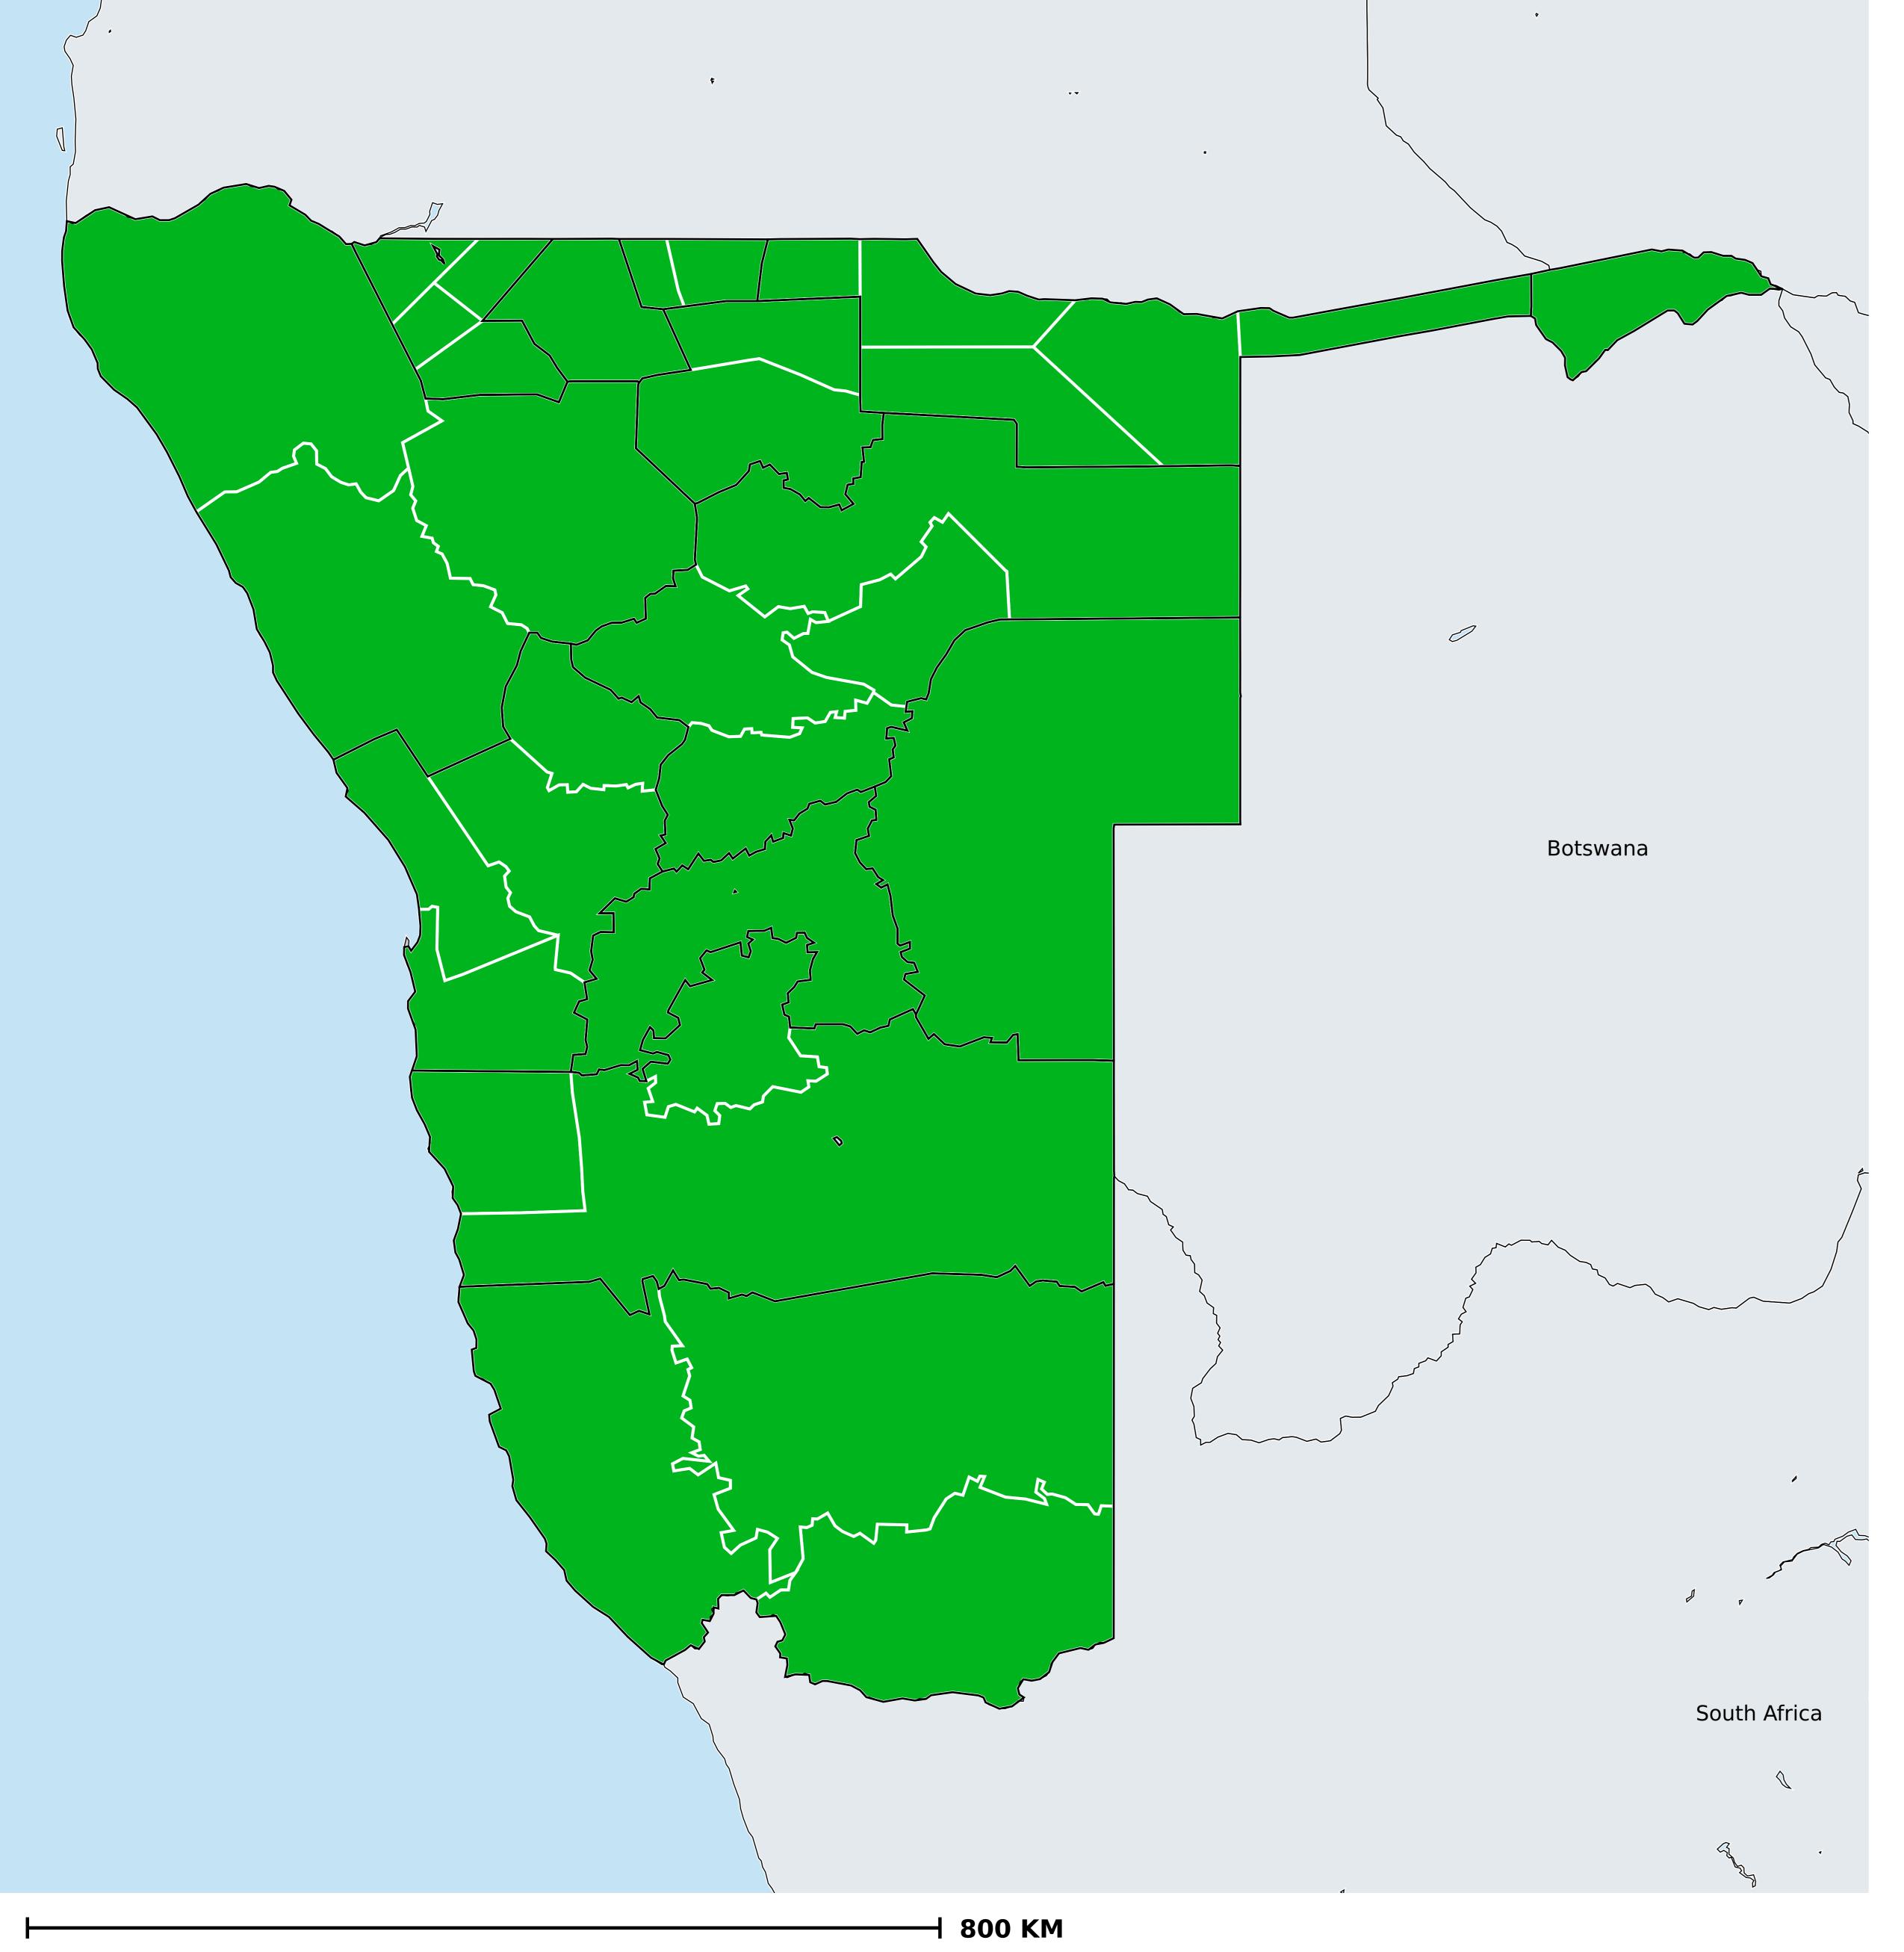

## Namibia (2021)

## Therapeutic MDA/PC coverage of Onchocerciasis

Onchocerciasis > MDA/PC coverage > Therapeutic coverage

Unknown / consider Oncho Elimination mapping

Not suitable for Onchocerciasis

< 80% coverage

≥80% coverage

Unknown / under LF MDA

MDA not delivered - Endemic

MDA not delivered - under IA

Under post-intervention surveillance

No data available

Boundaries, names and designations used here do not imply expression of WHO opinion concerning the legal status of any country, territory or area, or of its authorities, or concerning delimitation of frontiers or boundaries. Dotted / dashed lines represent approximate border lines for which there may not yet be full agreement.