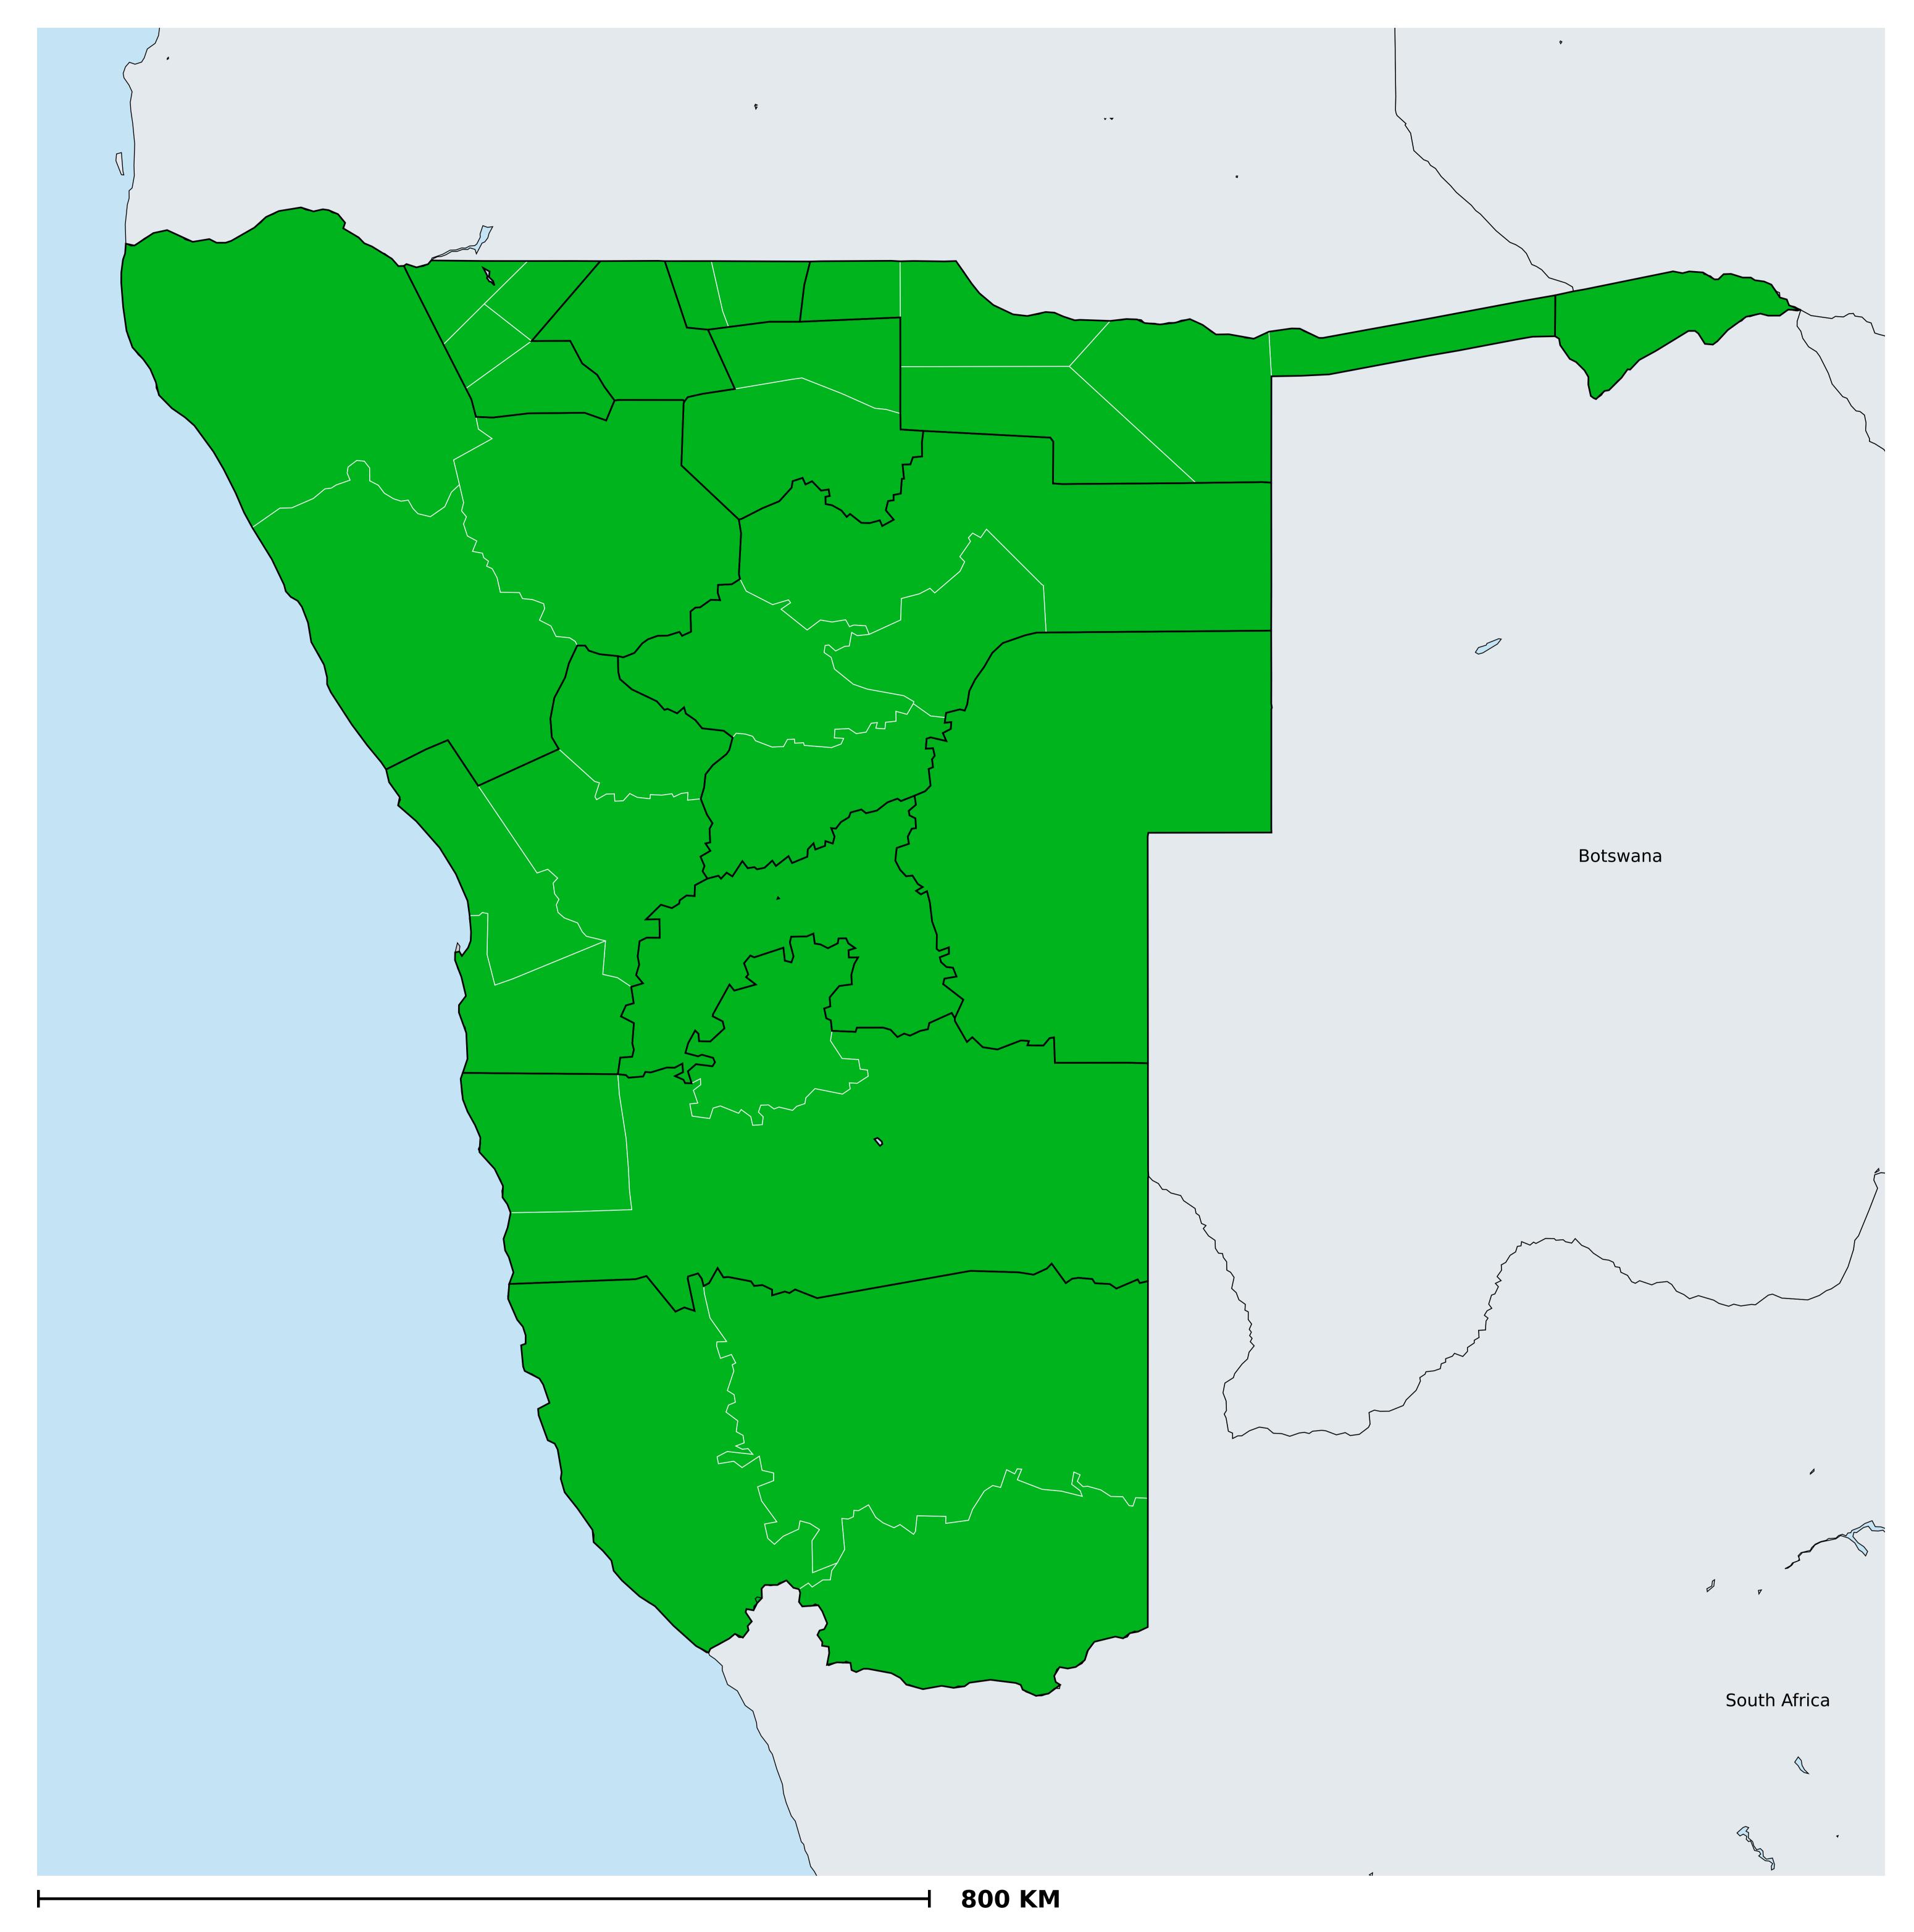

## Namibia (2017)

## Therapeutic MDA/PC coverage of Onchocerciasis

Boundaries, names and designations used here do not imply expression of WHO opinion concerning the legal status of any country, territory or area, or of its authorities, or concerning delimitation of frontiers or boundaries. Dotted / dashed lines represent approximate border lines for which there may not yet be full agreement.

## Onchocerciasis > MDA/PC coverage > Therapeutic coverage

Unknown / consider Oncho Elimination mapping
Not suitable for Onchocerciasis
< 80% coverage
≥80% coverage
Unknown / under LF MDA
MDA not delivered - Endemic
Under post-intervention surveillance
No data available