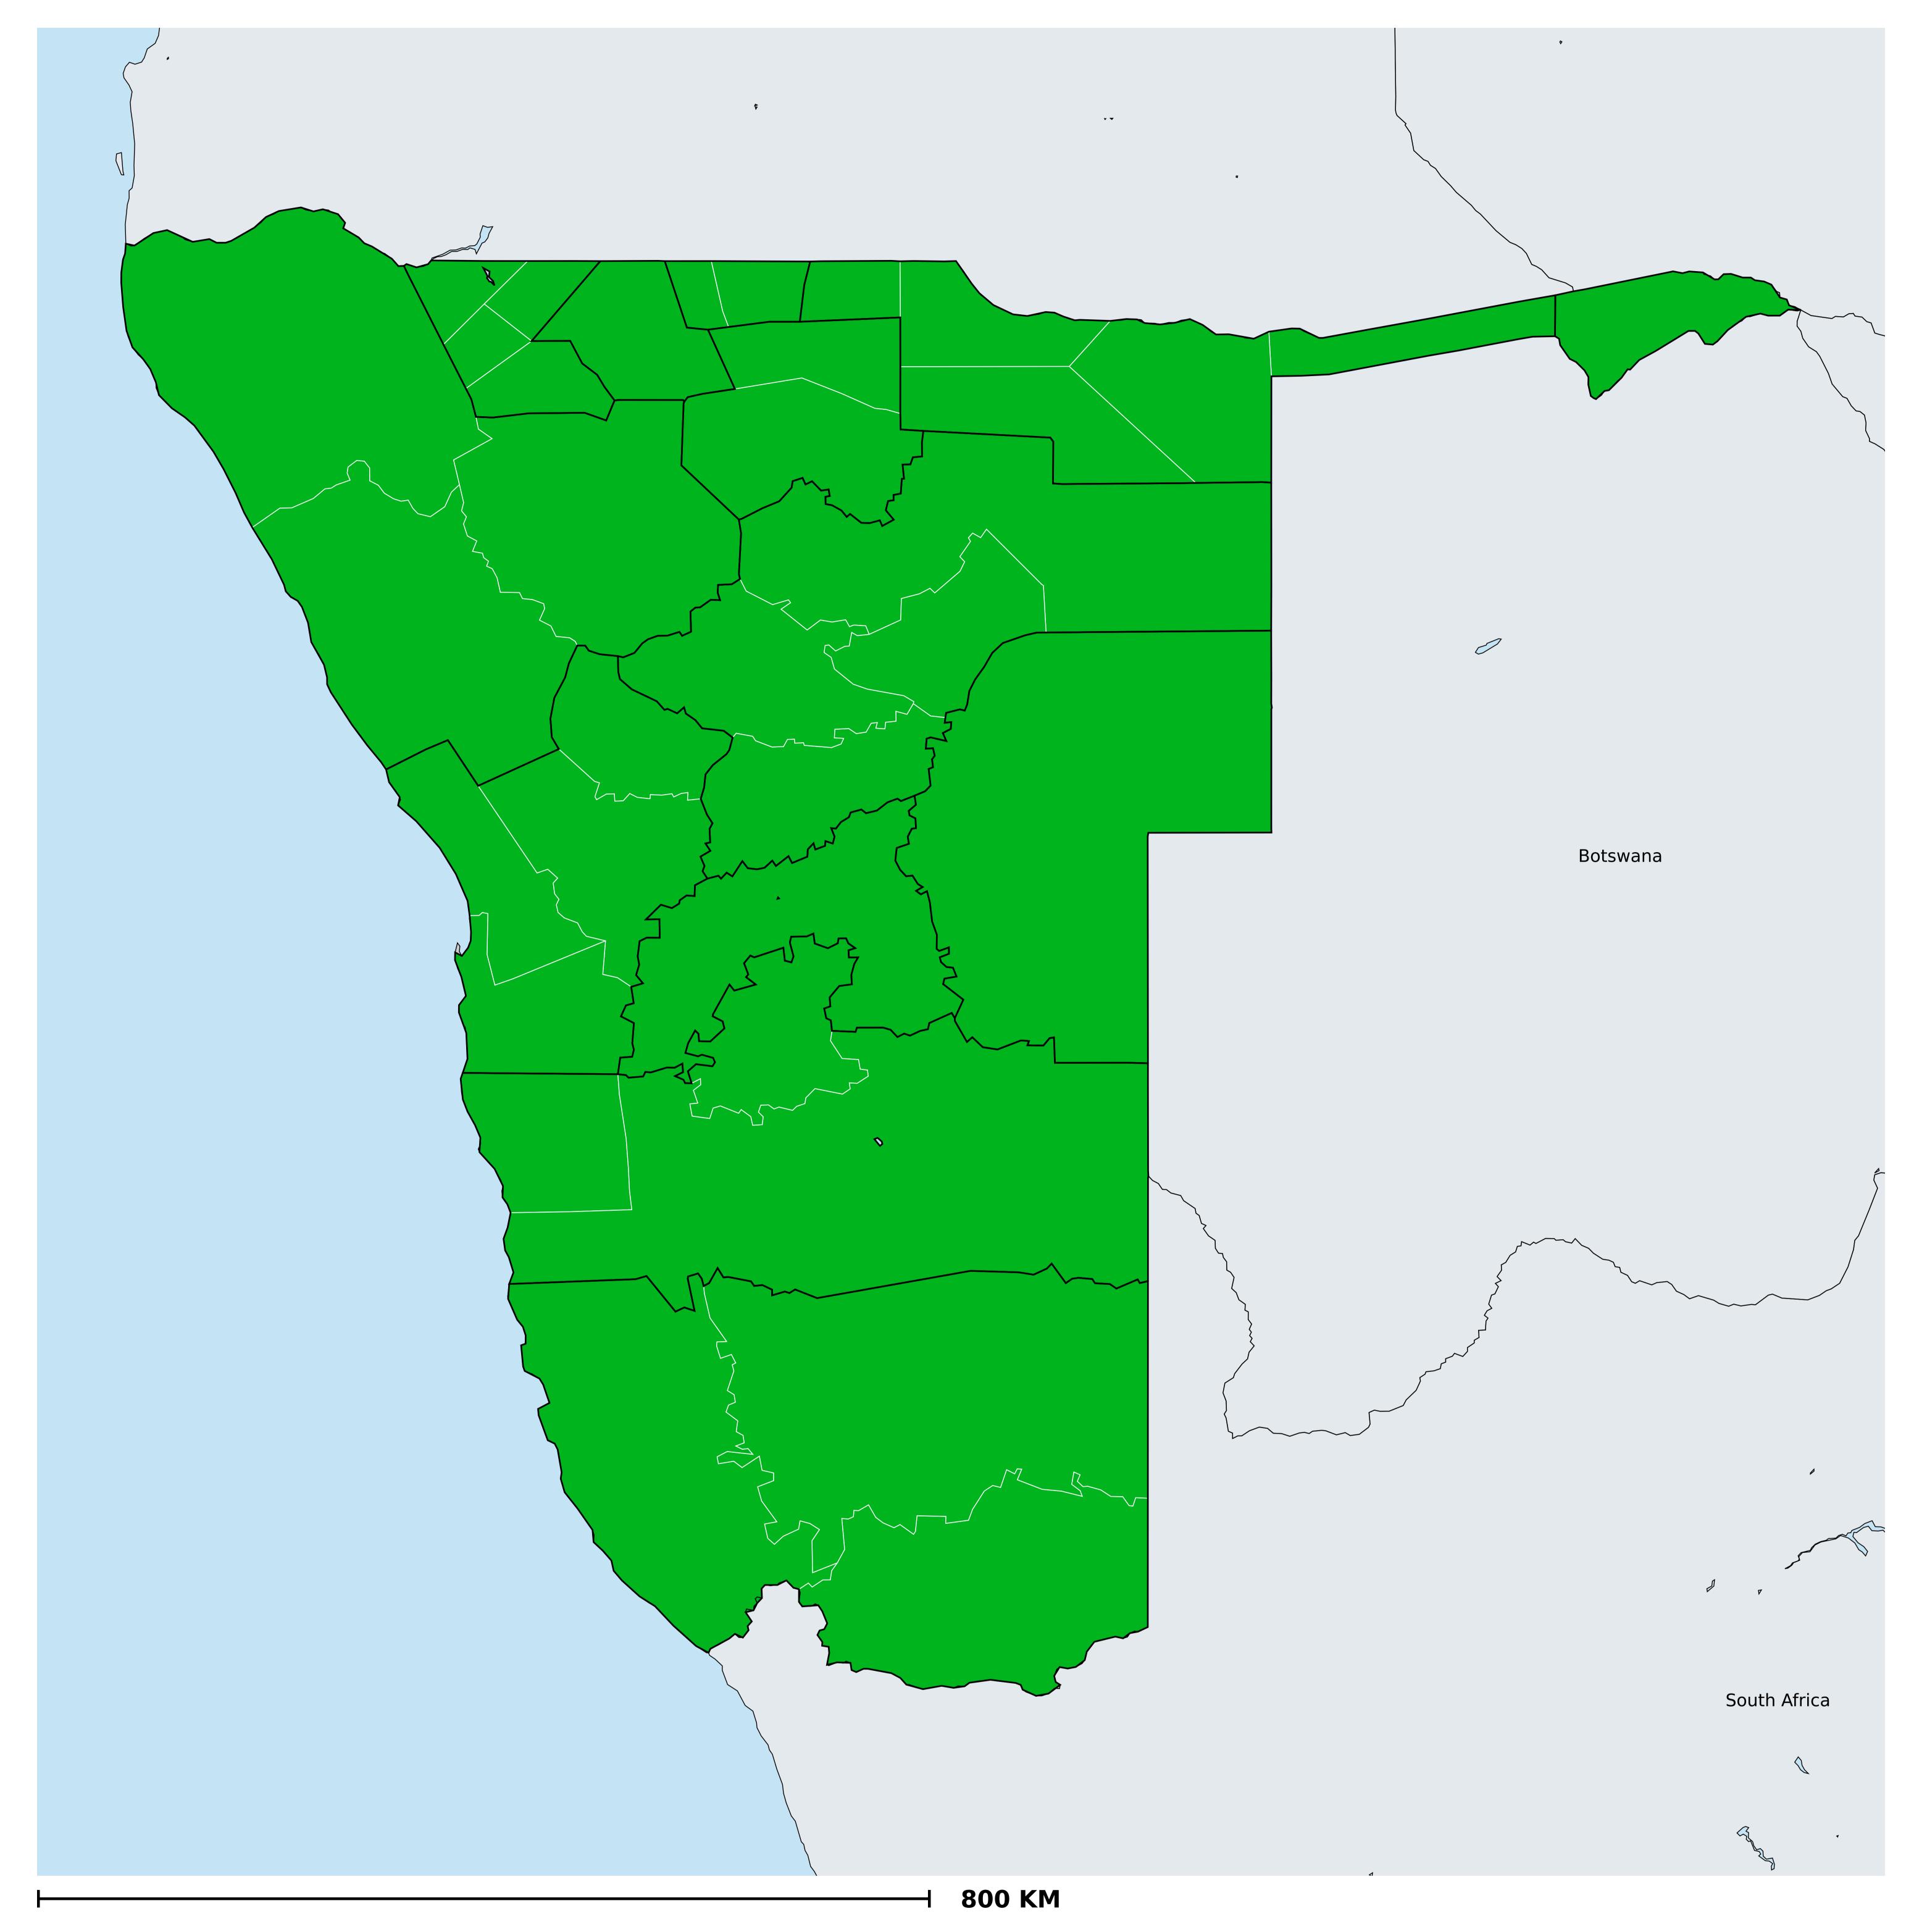

## Namibia (2016)

## Therapeutic MDA/PC coverage of Onchocerciasis

Boundaries, names and designations used here do not imply expression of WHO opinion concerning the legal status of any country, territory or area, or of its authorities, or concerning delimitation of frontiers or boundaries. Dotted / dashed lines represent approximate border lines for which there may not yet be full agreement.

## Onchocerciasis > MDA/PC coverage > Therapeutic coverage

Unknown / consider Oncho Elimination mapping
Not suitable for Onchocerciasis
< 80% coverage
≥80% coverage
Unknown / under LF MDA
MDA not delivered - Endemic
Under post-intervention surveillance
No data available