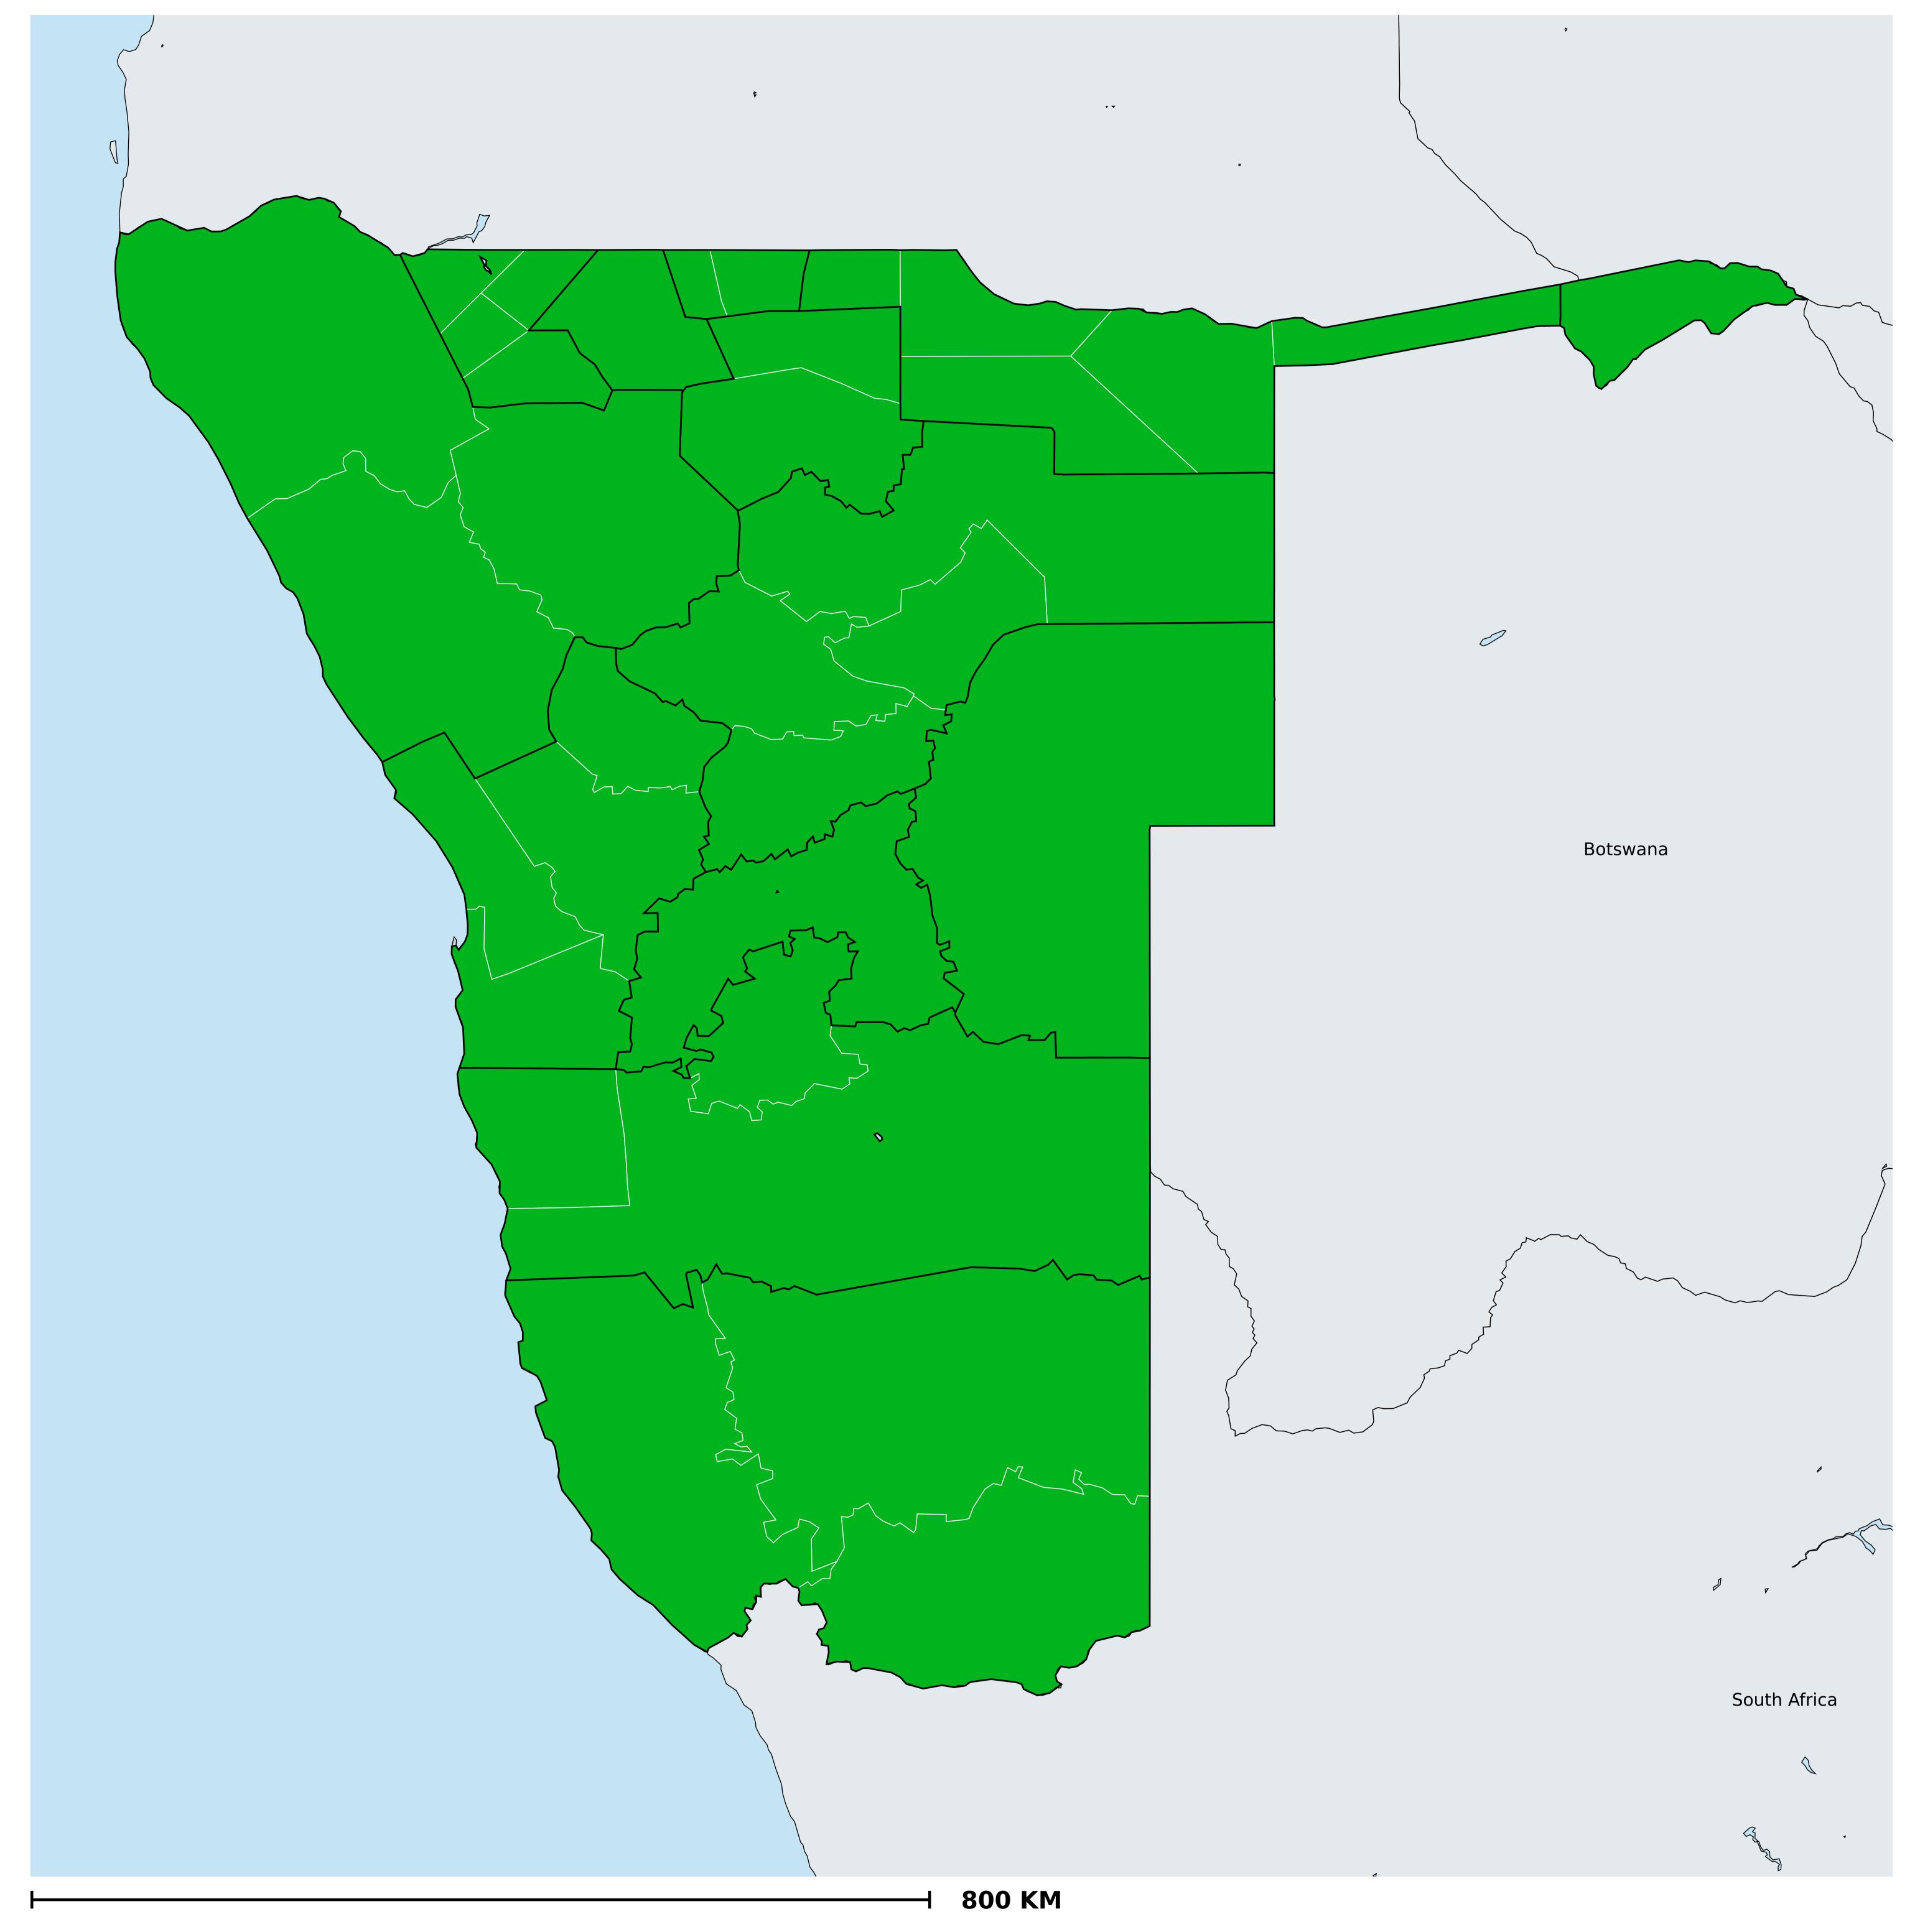

## Namibia (2021)

## Geographic MDA/PC coverage of Onchocerciasis

Boundaries, names and designations used here do not imply expression of WHO opinion concerning the legal status of any country, territory or area, or of its authorities, or concerning delimitation of frontiers or boundaries. Dotted / dashed lines represent approximate border lines for which there may not yet be full agreement.

## Onchocerciasis > MDA/PC coverage > Geographic coverage

Unknown / consider Oncho Elimination mapping
Not suitable for Onchocerciasis
Unknown (under LF MDA)
MDA delivered
MDA not delivered - Endemic
MDA not delivered - under IA
Under post-intervention surveillance
No data available