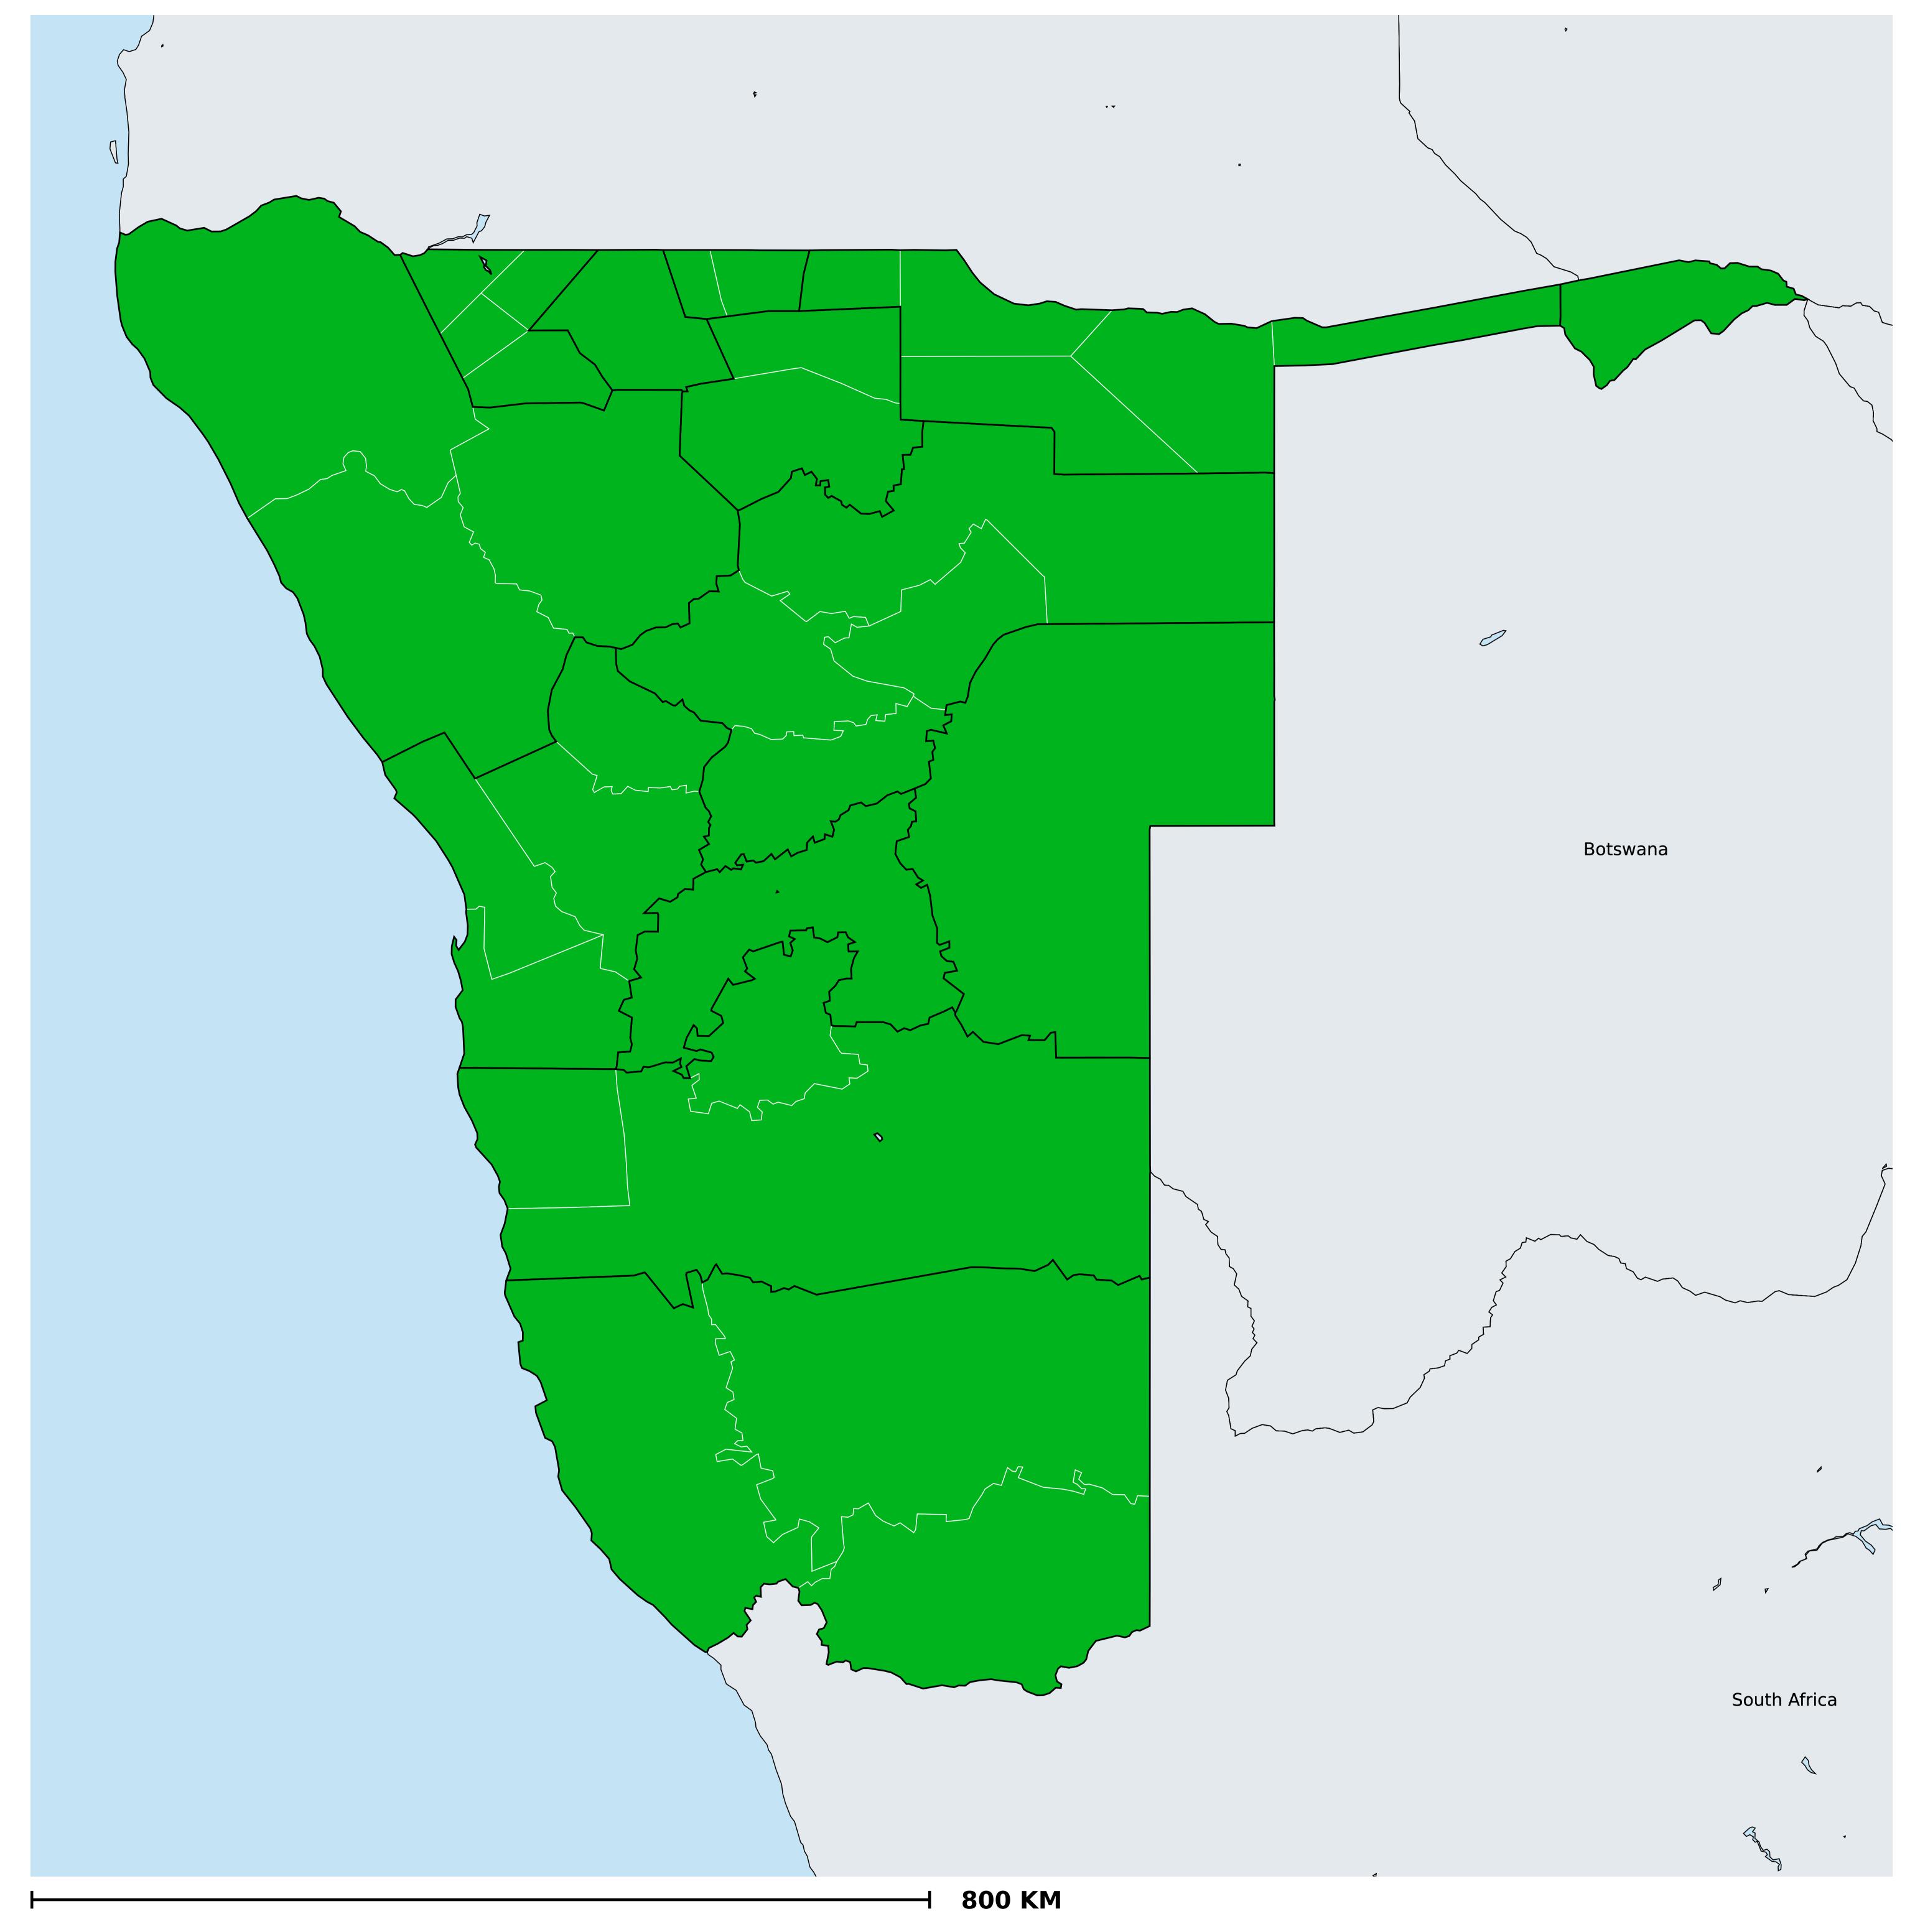

## Namibia (2013)

## Geographic MDA/PC coverage of Onchocerciasis

Boundaries, names and designations used here do not imply expression of WHO opinion concerning the legal status of any country, territory or area, or of its authorities, or concerning delimitation of frontiers or boundaries. Dotted / dashed lines represent approximate border lines for which there may not yet be full agreement.

## Onchocerciasis > MDA/PC coverage > Geographic coverage

Unknown / consider Oncho Elimination mapping
Not suitable for Onchocerciasis
Unknown (under LF MDA)
MDA delivered
MDA not delivered - Endemic
Under post-intervention surveillance
No data available