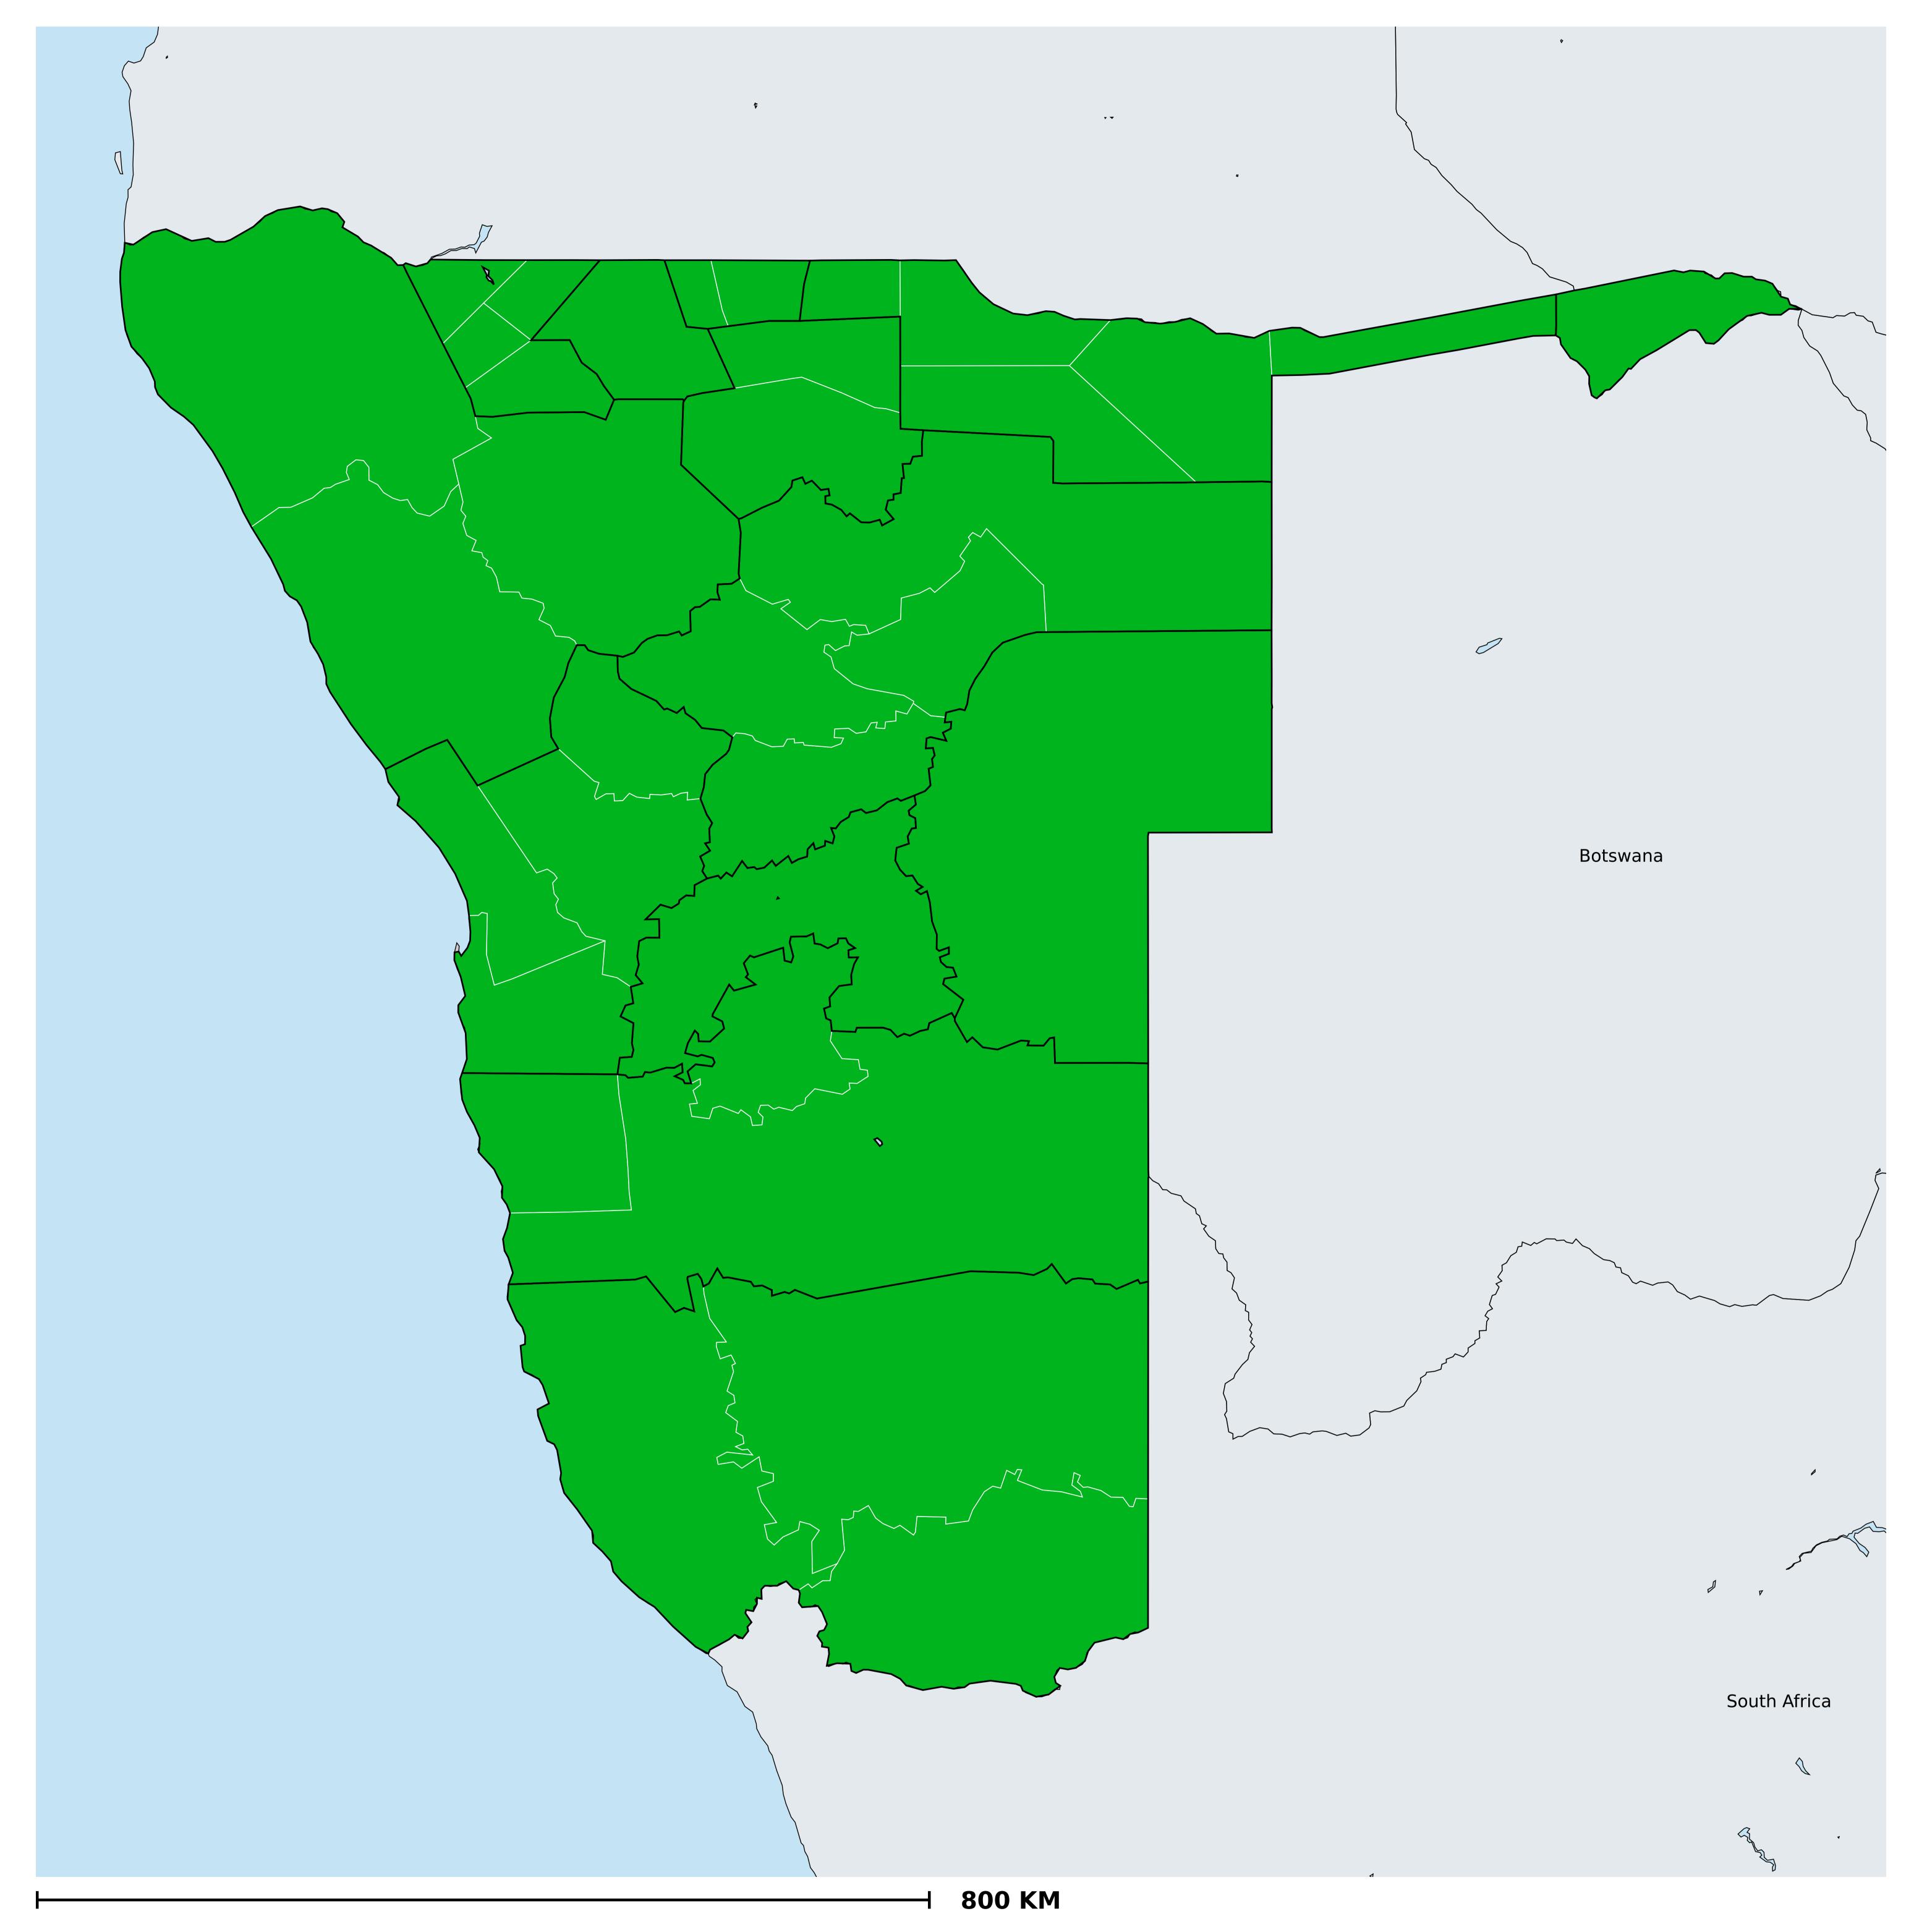

## Namibia (2020)

## Status of Onchocerciasis Elimination

Boundaries, names and designations used here do not imply expression of WHO opinion concerning the legal status of any country, territory or area, or of its authorities, or concerning delimitation of frontiers or boundaries. Dotted / dashed lines represent approximate border lines for which there may not yet be full agreement.

## Onchocerciasis > Endemicity

Not suitable for Onchocerciasis

Endemic (requiring MDA)

Unknown (under LF MDA)

Under post-intervention surveillance

Unknown (consider Oncho Elimination Mapping)

No data available