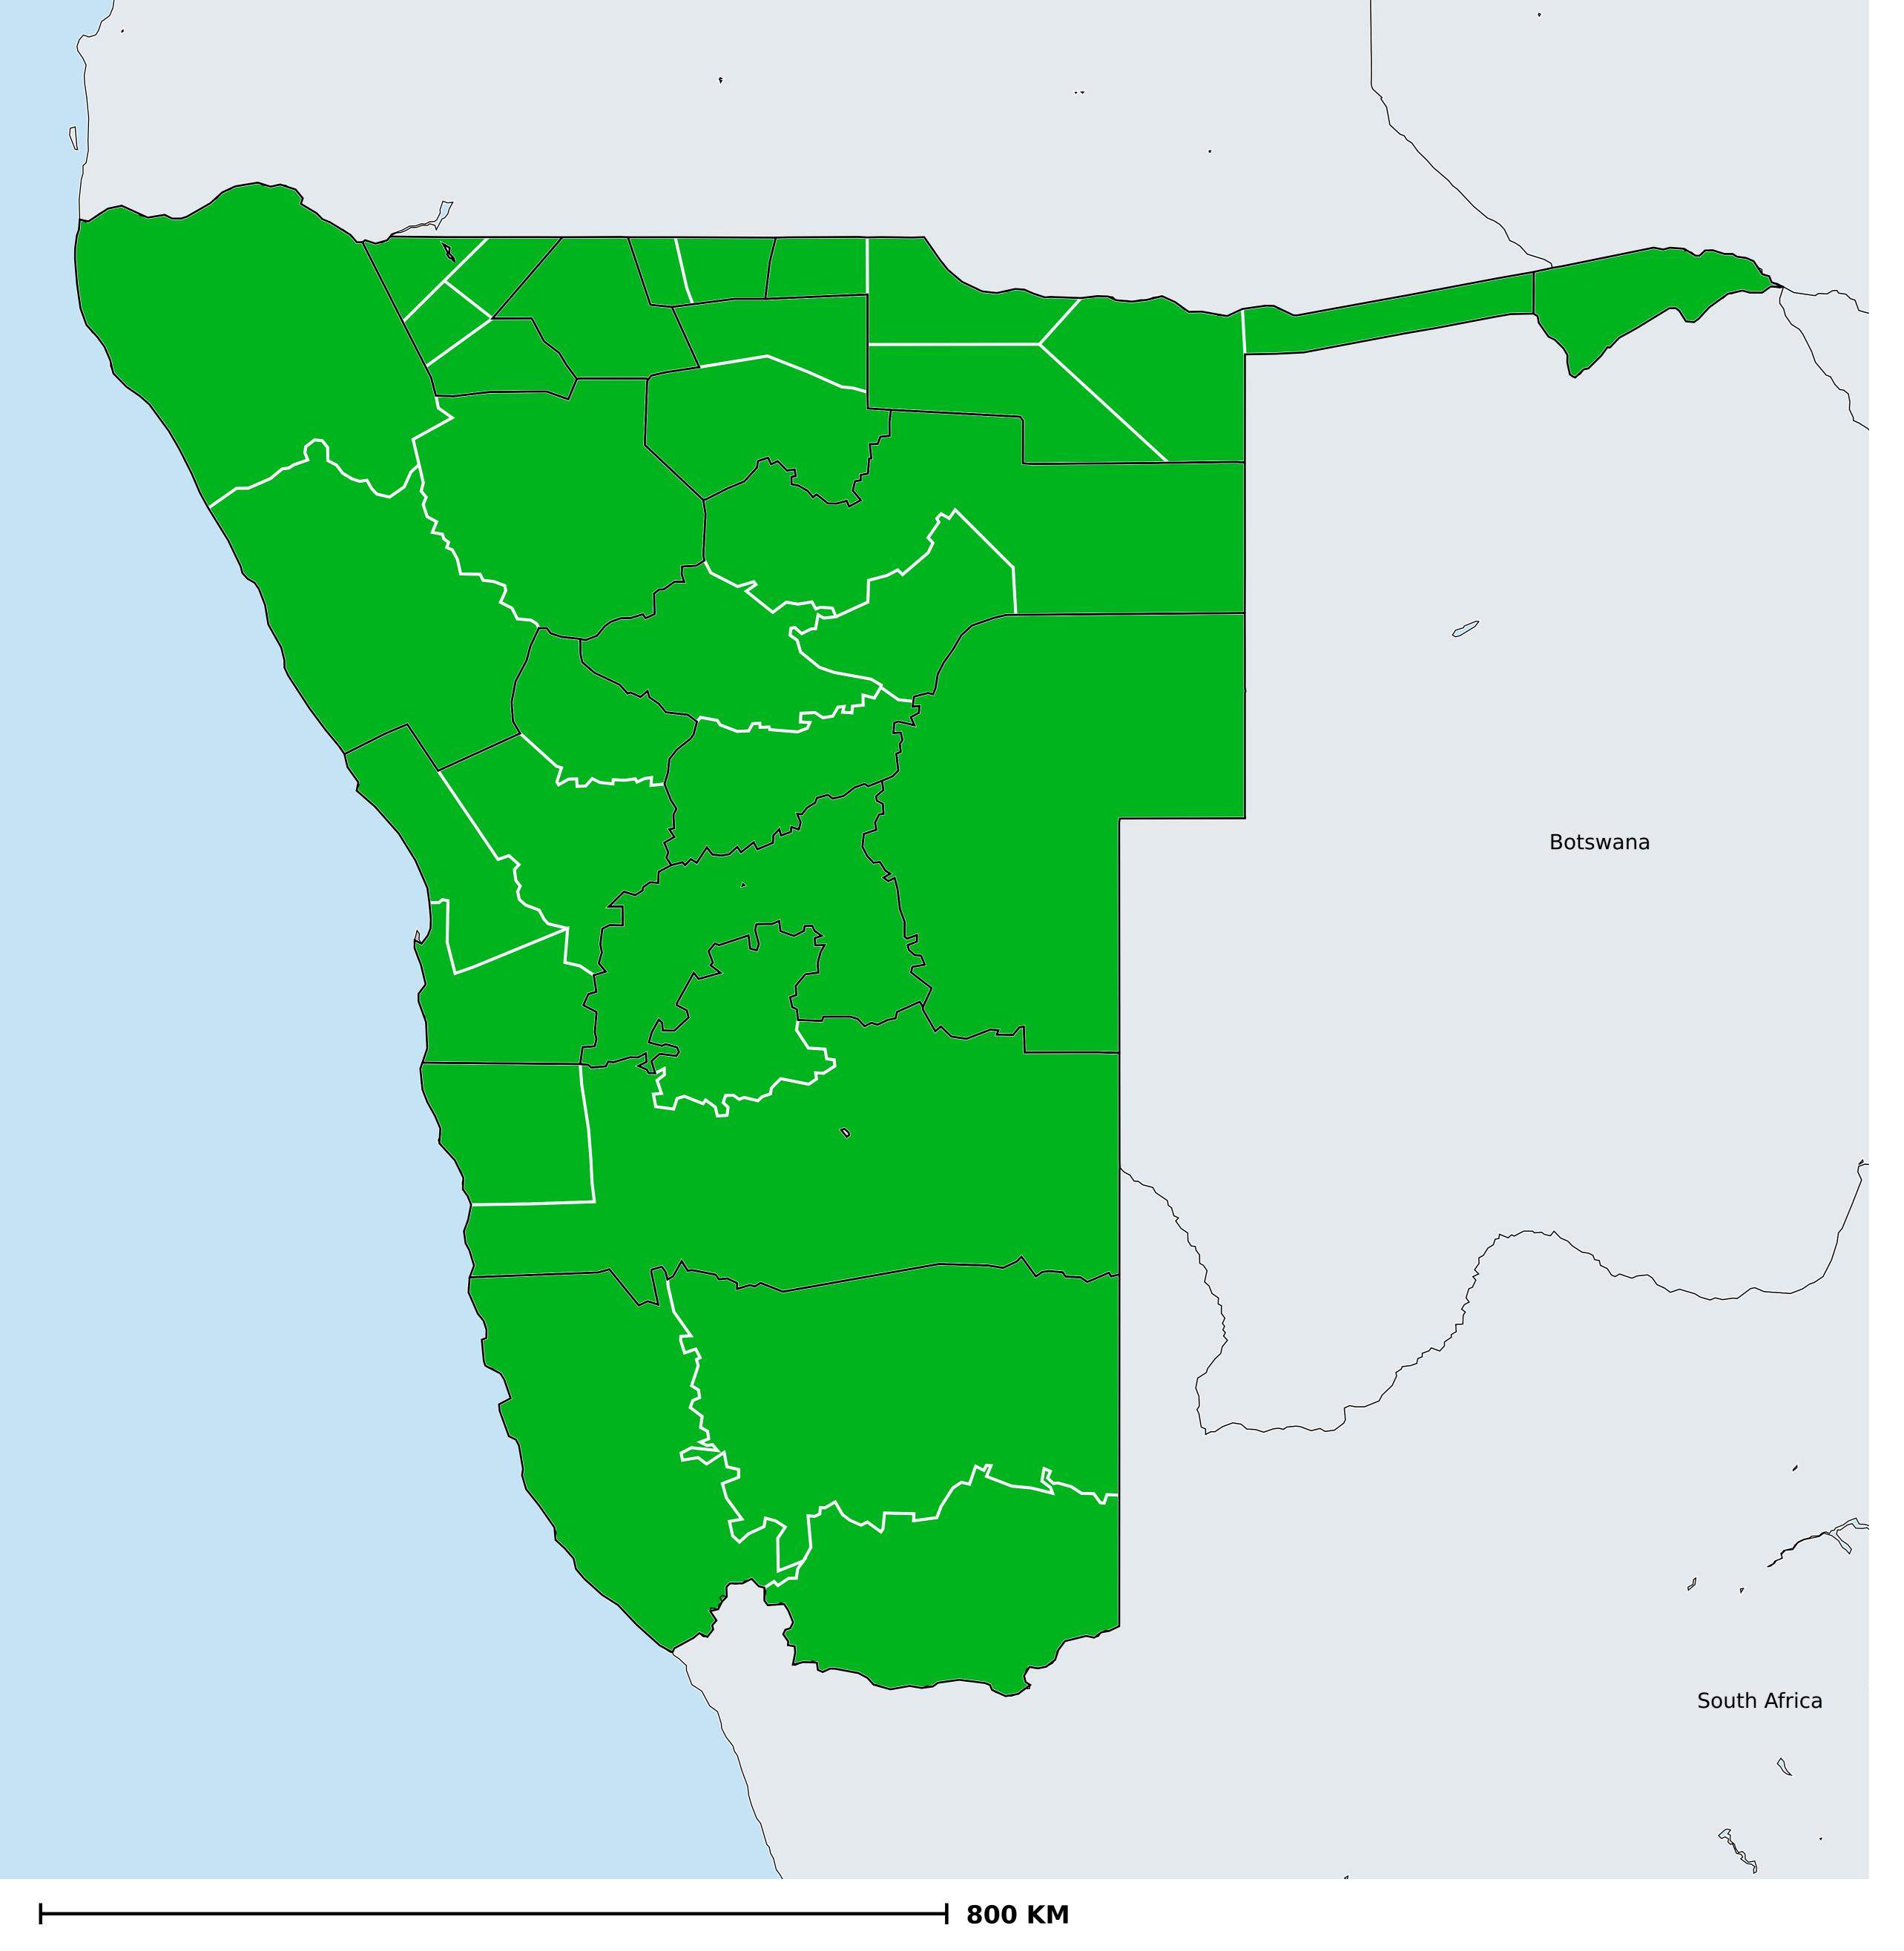

## Onchocerciasis > Endemicity

Not suitable for Onchocerciasis

Endemic (requiring MDA)

Unknown (under LF MDA)

Under post-intervention surveillance

Unknown (consider Oncho Elimination Mapping)

No data available

Boundaries, names and designations used here do not imply expression of WHO opinion concerning the legal status of any country, territory or area, or of its authorities, or concerning delimitation of frontiers or boundaries. Dotted / dashed lines represent approximate border lines for which there may not yet be full agreement.

## **Data Source:**

Data provided by health ministries to ESPEN through WHO reporting processes. All reasonable precautions have been taken to verify this information

Copyright 2023 WHO. All rights reserved. Generated 19 September 2023