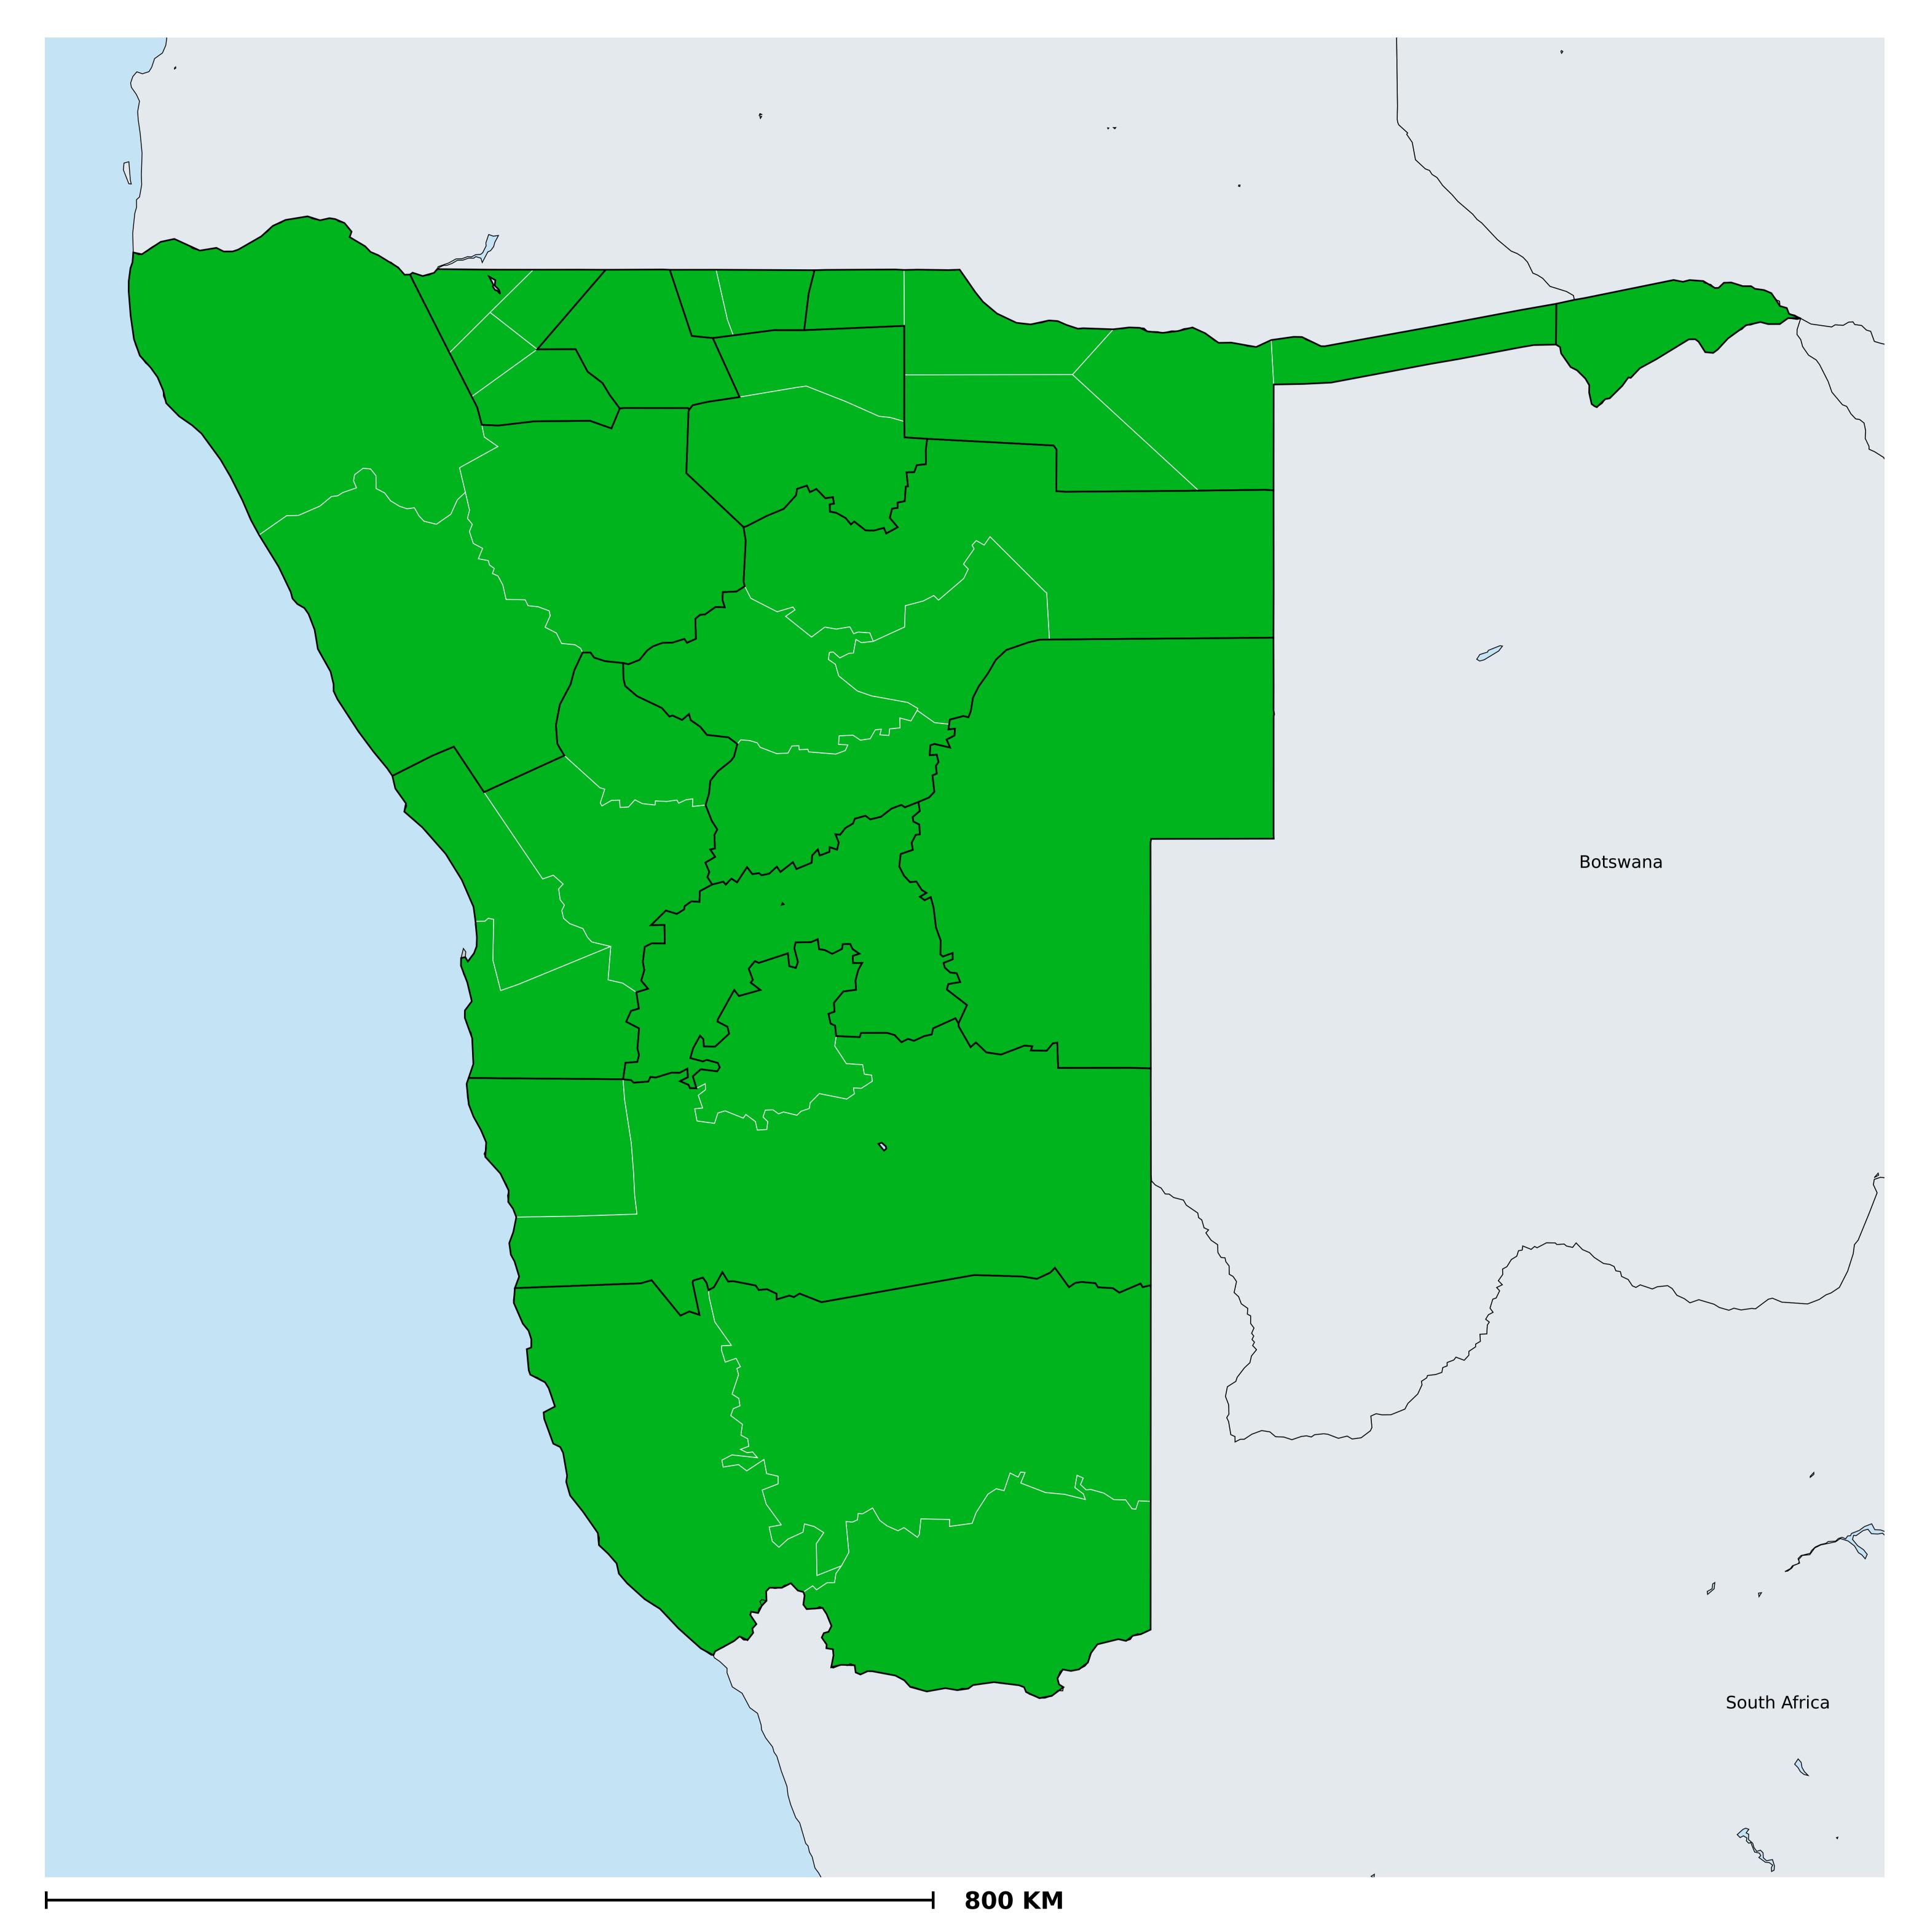

## Namibia (2017)

## Status of Onchocerciasis Elimination

Boundaries, names and designations used here do not imply expression of WHO opinion concerning the legal status of any country, territory or area, or of its authorities, or concerning delimitation of frontiers or boundaries. Dotted / dashed lines represent approximate border lines for which there may not yet be full agreement.

## Onchocerciasis > Endemicity

Not suitable for Onchocerciasis

Endemic (requiring MDA)

Unknown (under LF MDA)

Under post-intervention surveillance

Unknown (consider Oncho Elimination Mapping)

No data available