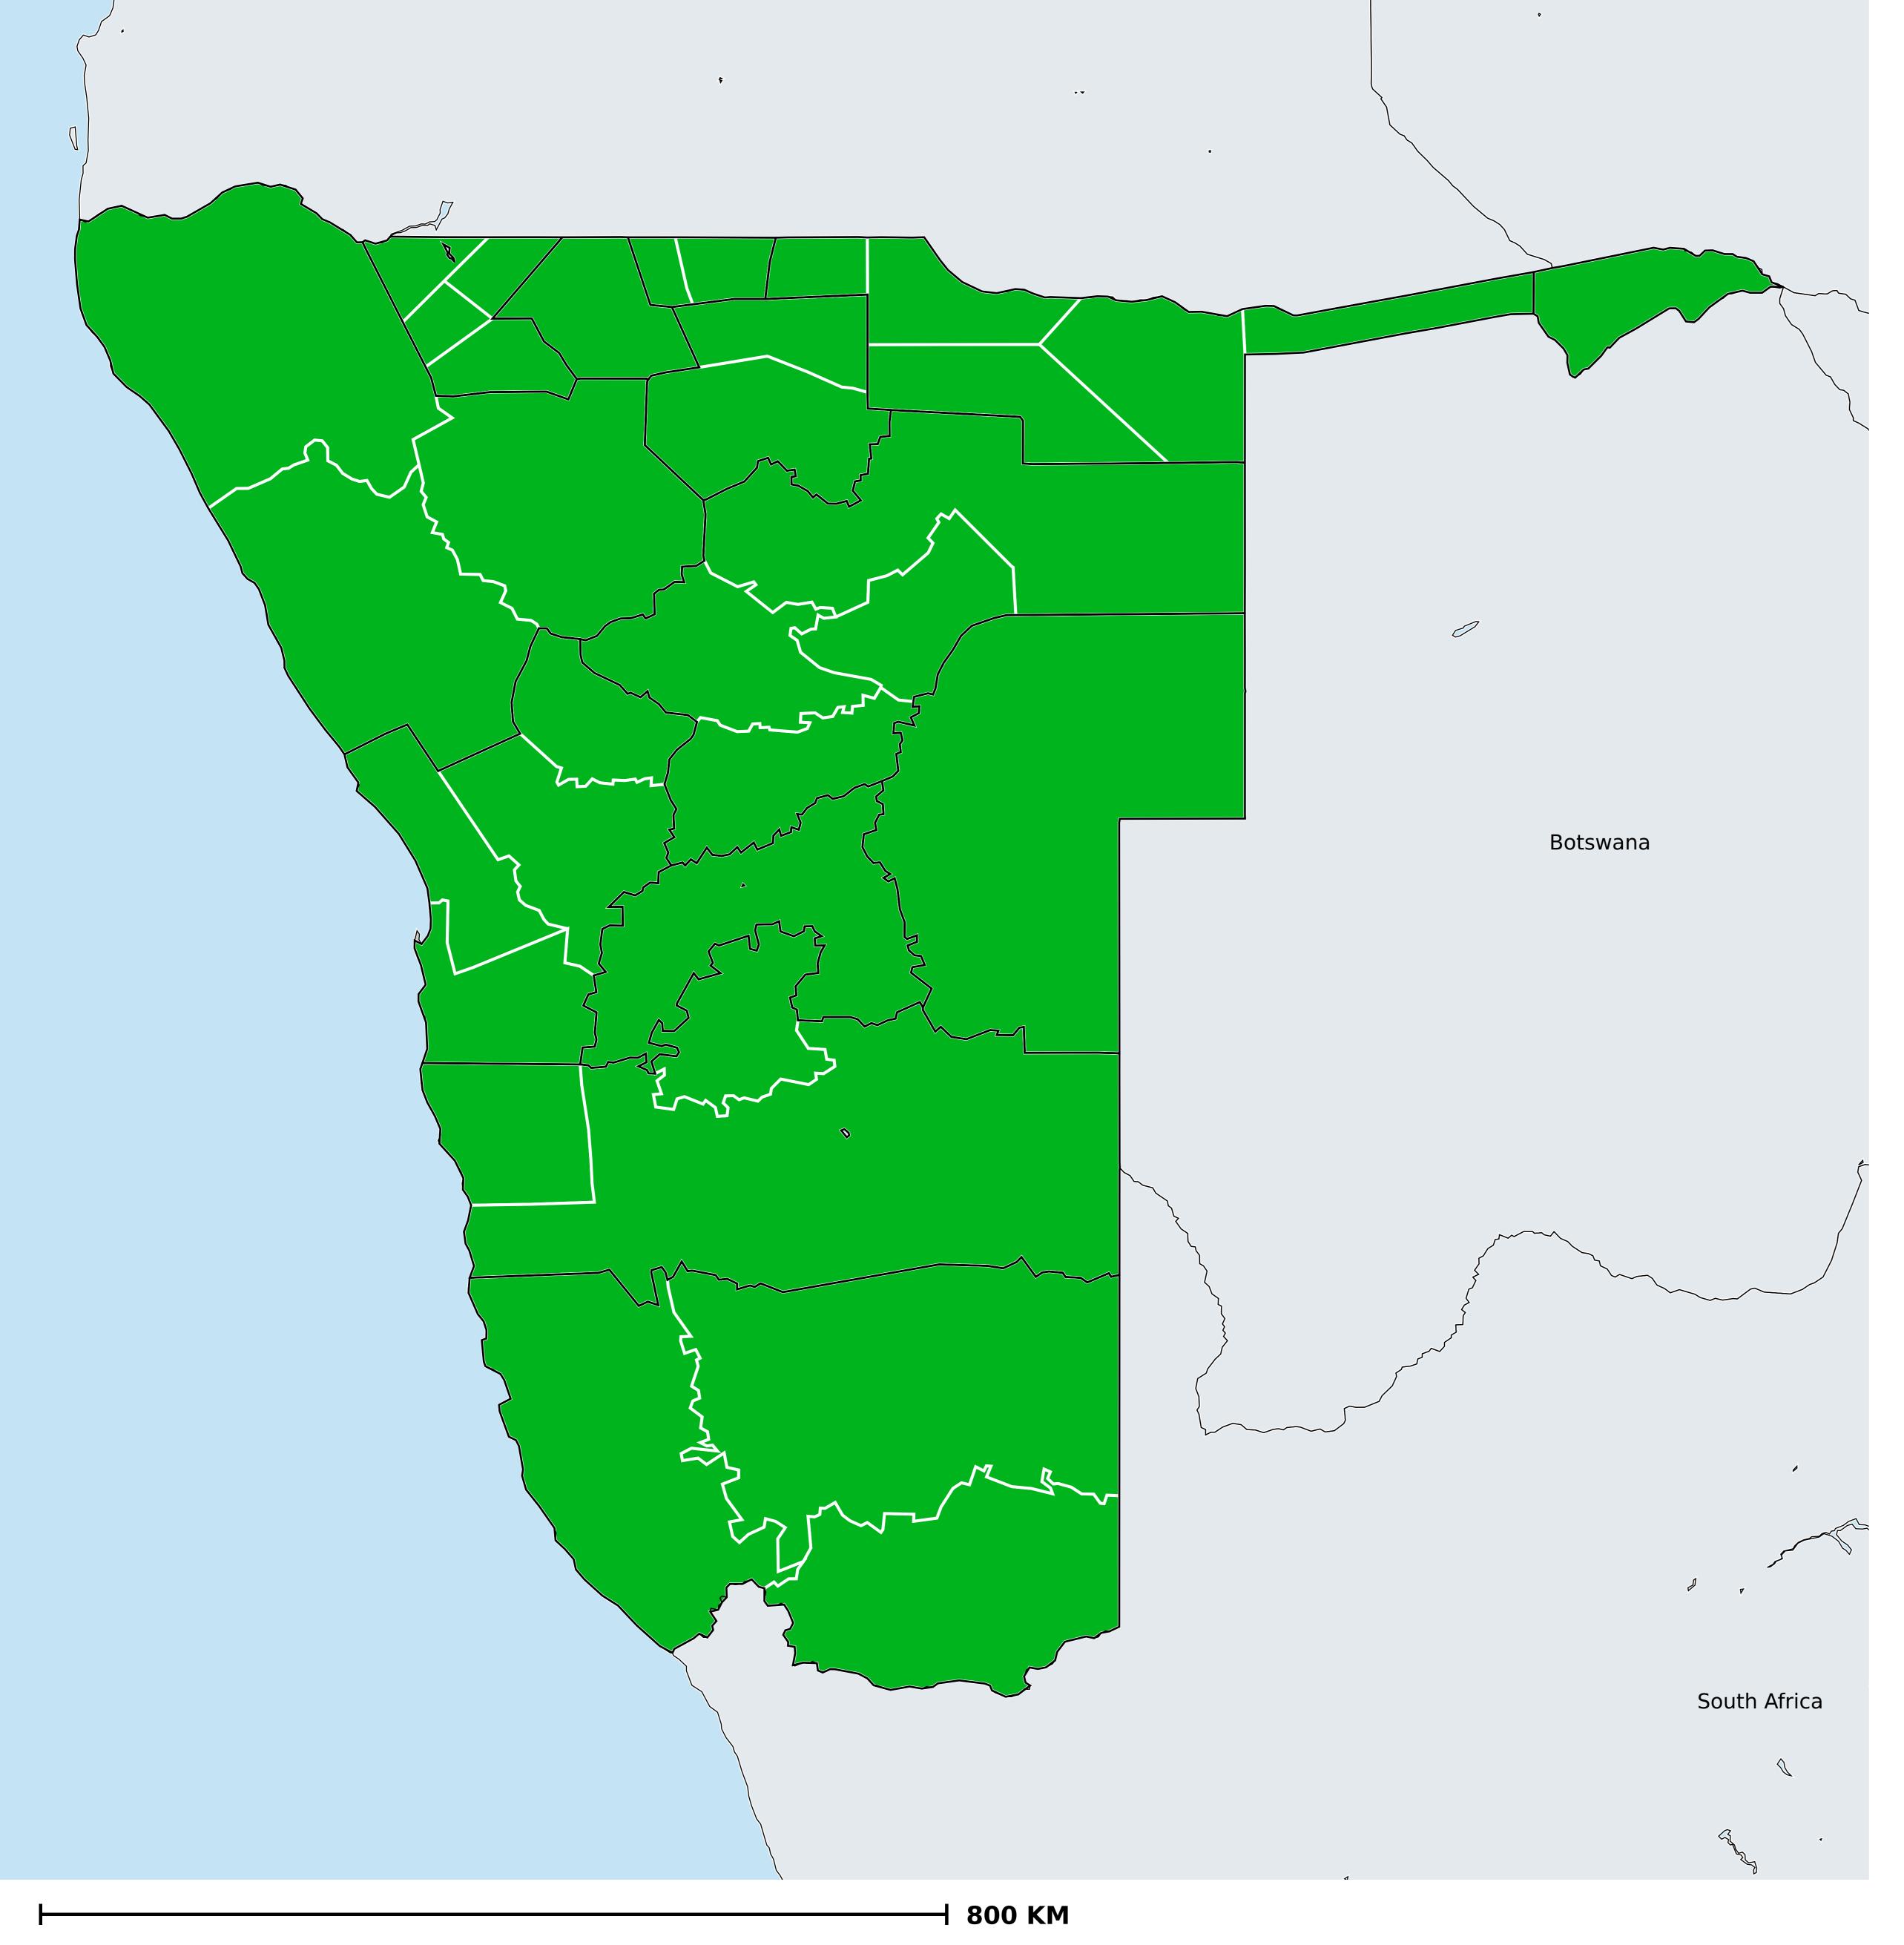

## Namibia (2016)

## Status of Onchocerciasis Elimination

## Onchocerciasis > Endemicity

Not suitable for Onchocerciasis

Endemic (requiring MDA)

Unknown (under LF MDA)

Under post-intervention surveillance

Unknown (consider Oncho Elimination Mapping)

No data available

Boundaries, names and designations used here do not imply expression of WHO opinion concerning the legal status of any country, territory or area, or of its authorities, or concerning delimitation of frontiers or boundaries. Dotted / dashed lines represent approximate border lines for which there may not yet be full agreement.