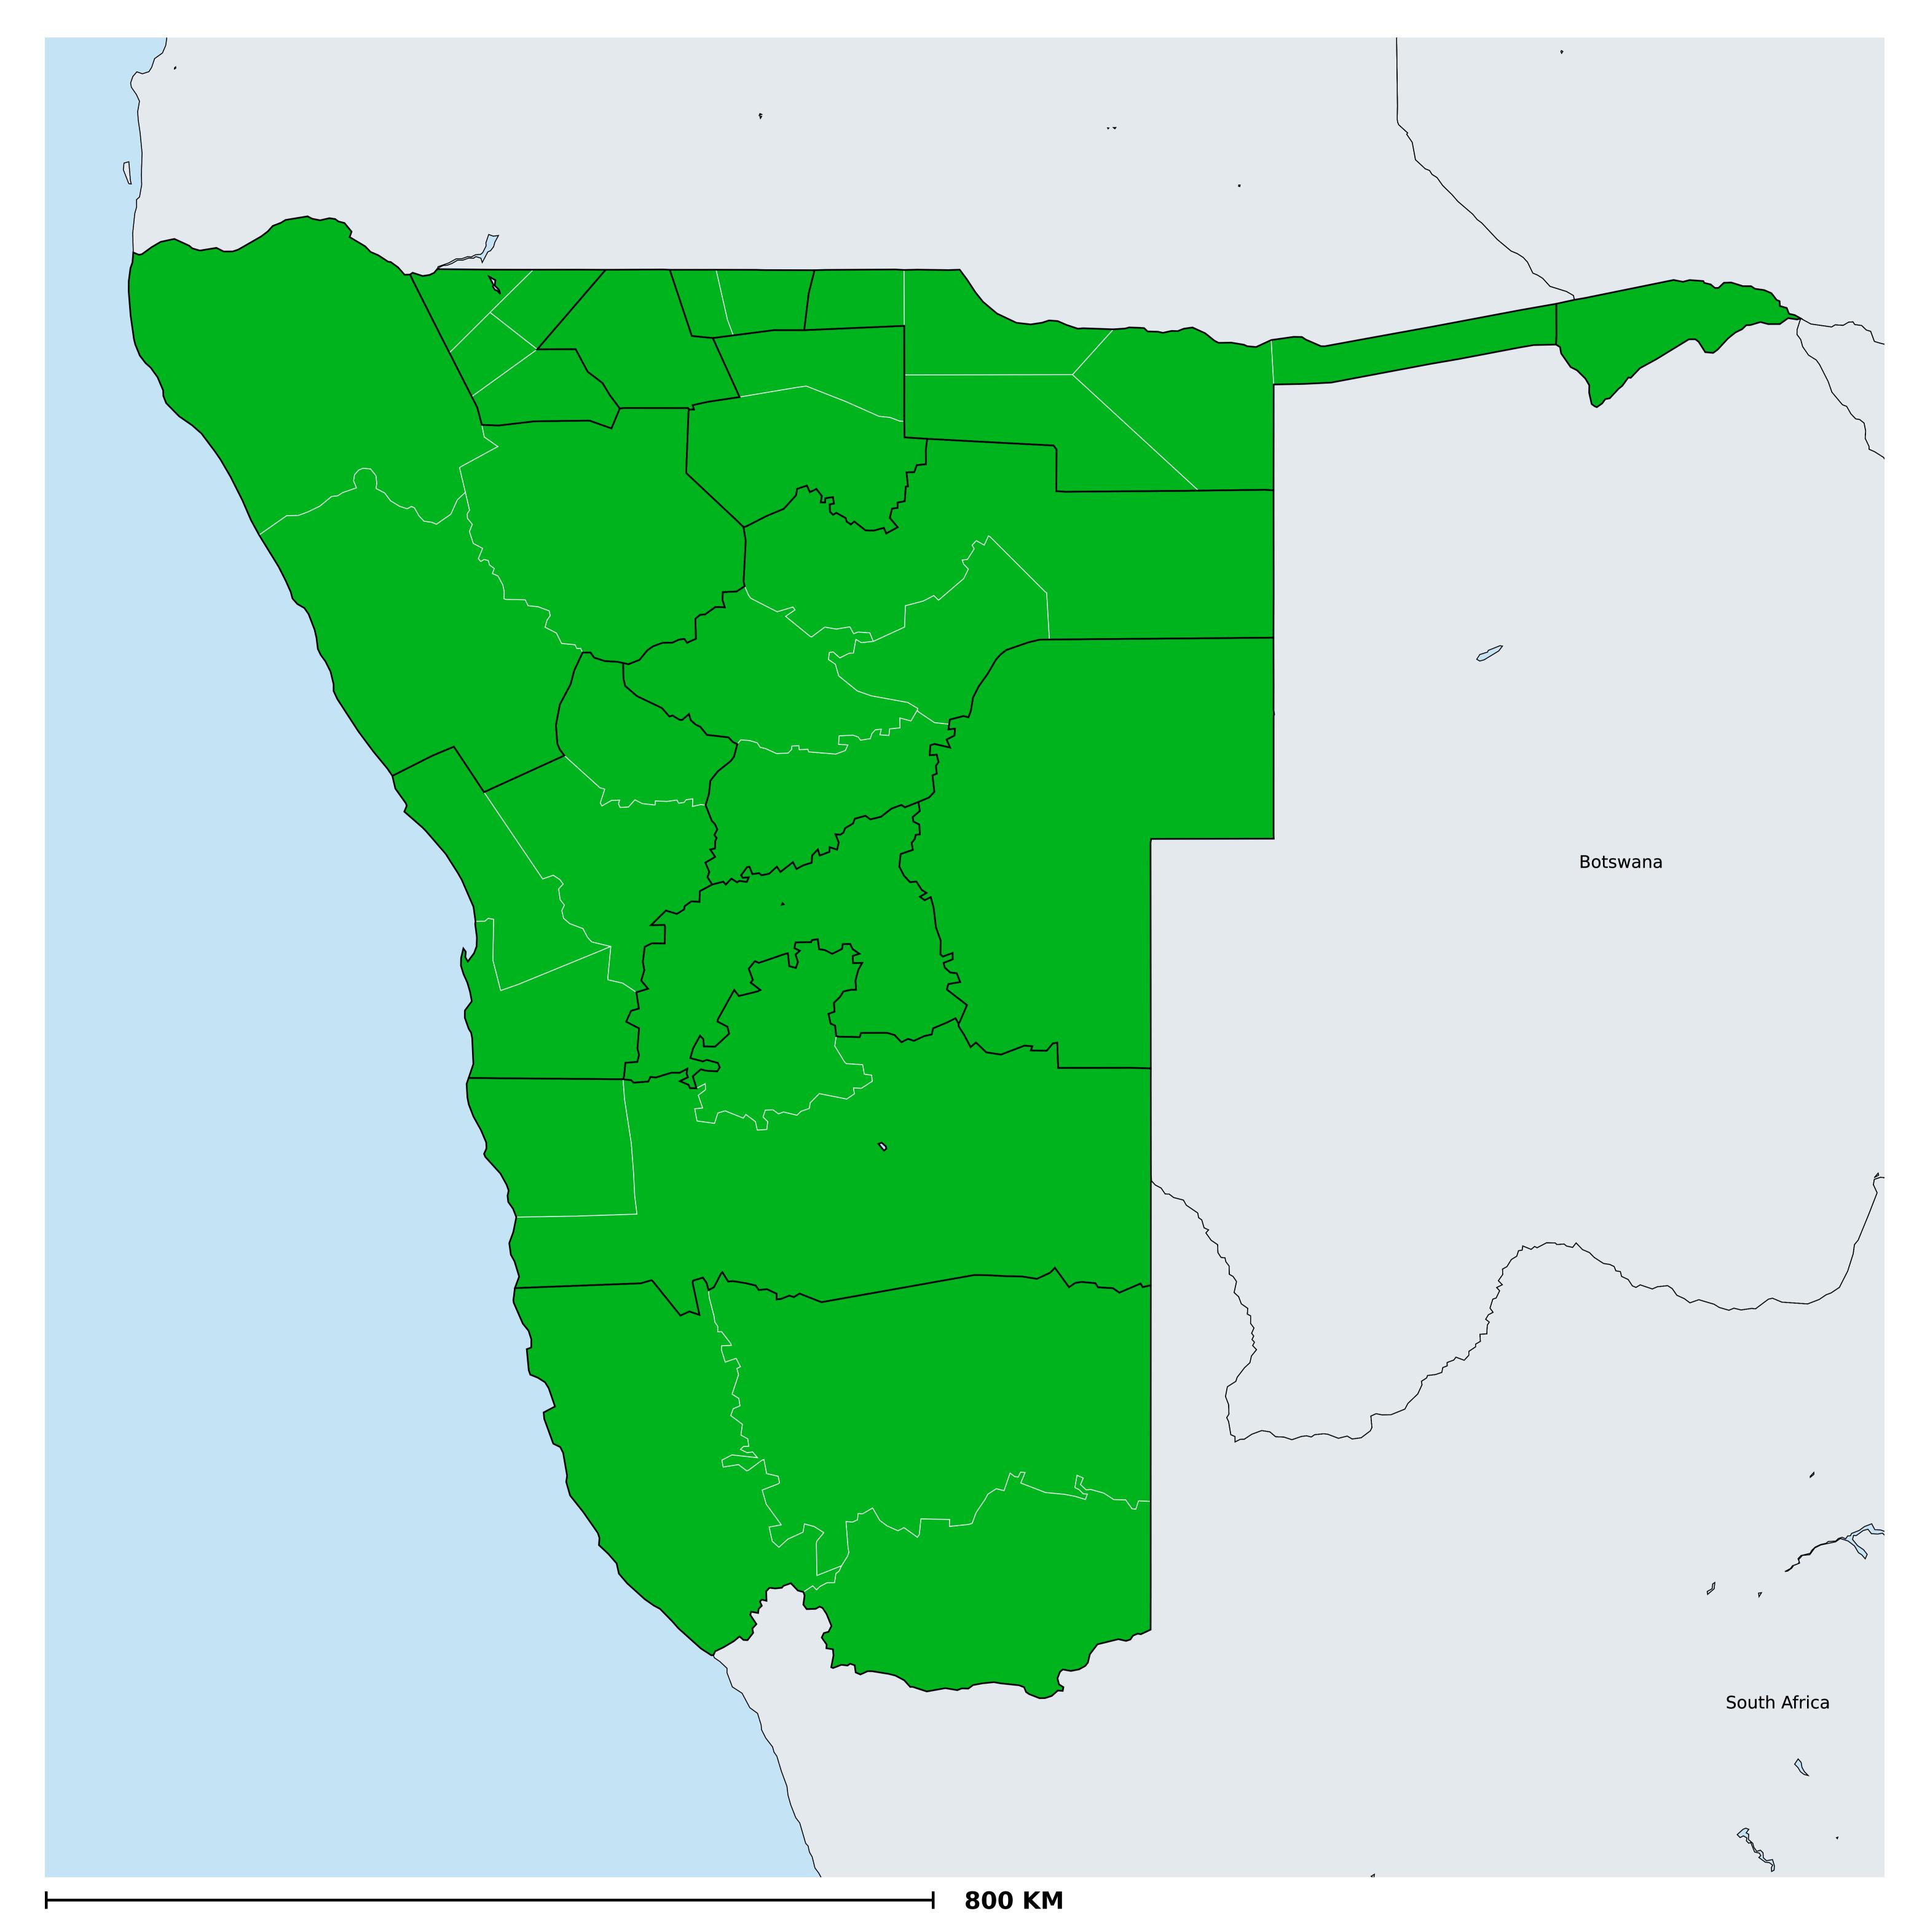

## Namibia (2013)

## Status of Onchocerciasis Elimination

Boundaries, names and designations used here do not imply expression of WHO opinion concerning the legal status of any country, territory or area, or of its authorities, or concerning delimitation of frontiers or boundaries. Dotted / dashed lines represent approximate border lines for which there may not yet be full agreement.

## Onchocerciasis > Endemicity

Not suitable for Onchocerciasis

Endemic (requiring MDA)

Unknown (under LF MDA)

Under post-intervention surveillance

Unknown (consider Oncho Elimination Mapping)

No data available