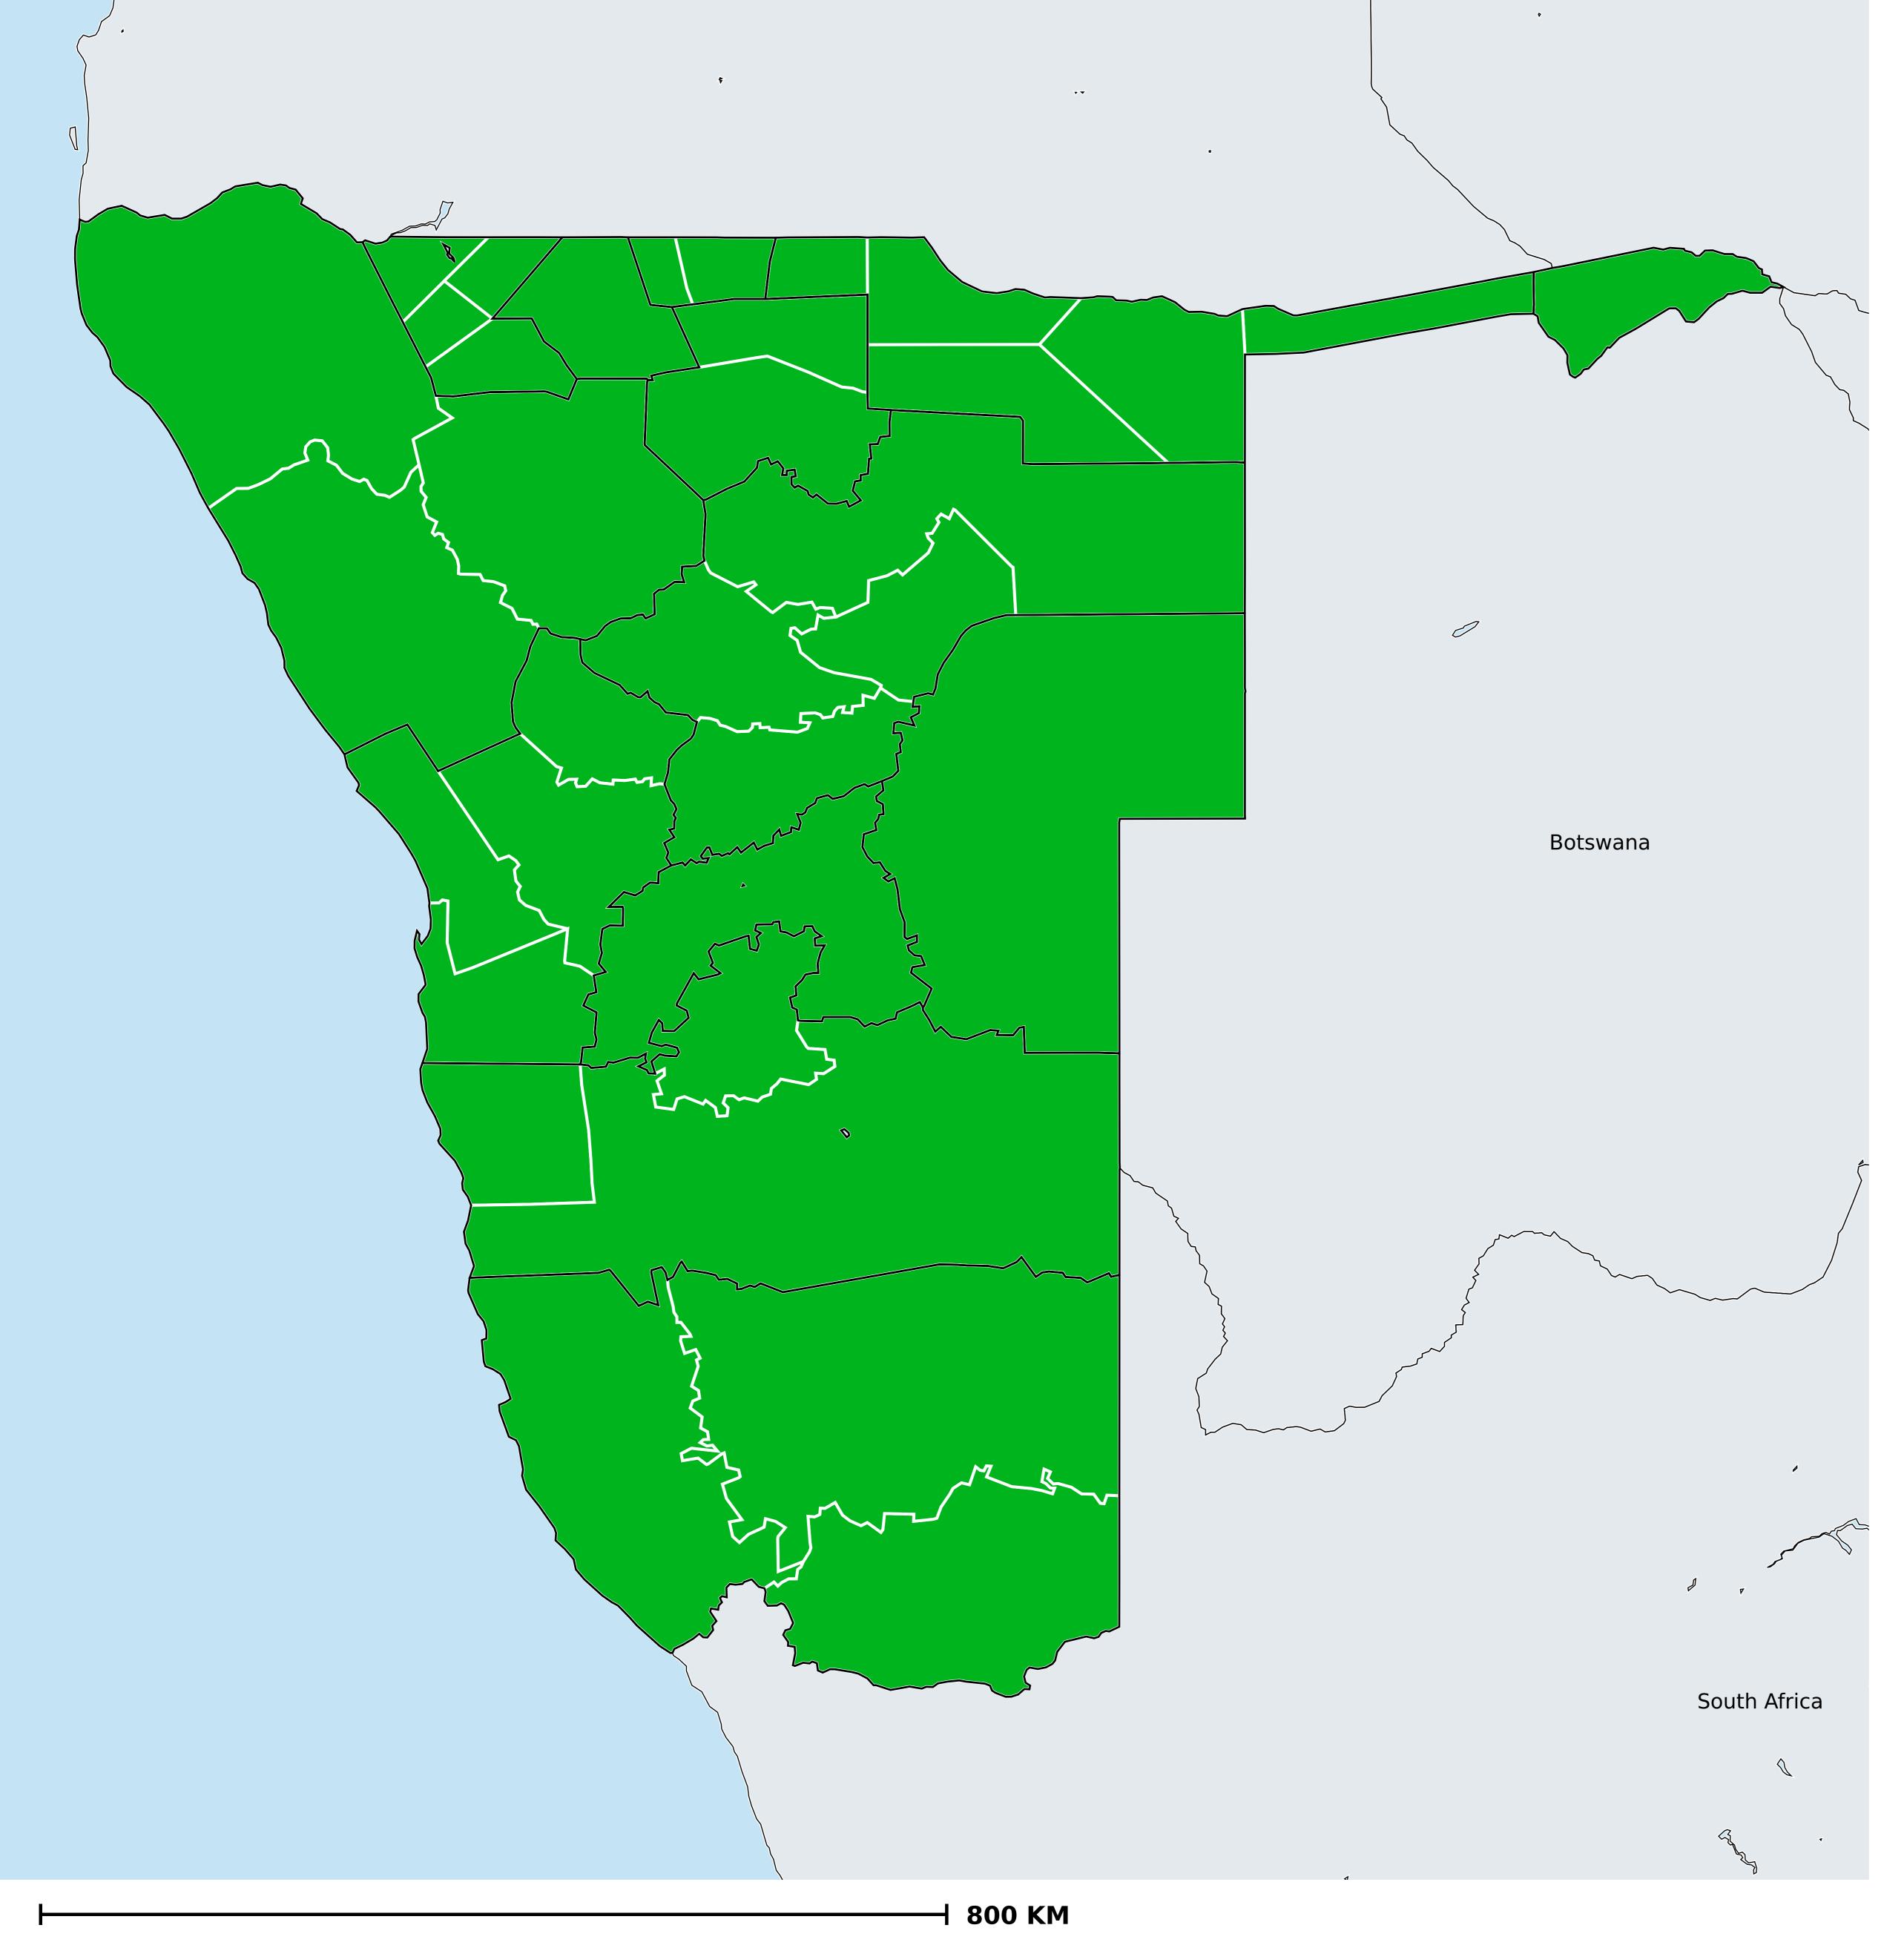

## Namibia (2015)

Therapeutic MDA/PC coverage of Lymphatic filariasis

Lymphatic filariasis > MDA/PC coverage > Therapeutic coverage

Non-endemic
Endemicity unknown
MDA not delivered - Endemic
< 65% coverage</li>
≥65% coverage
Under post-intervention surveillance
No data available