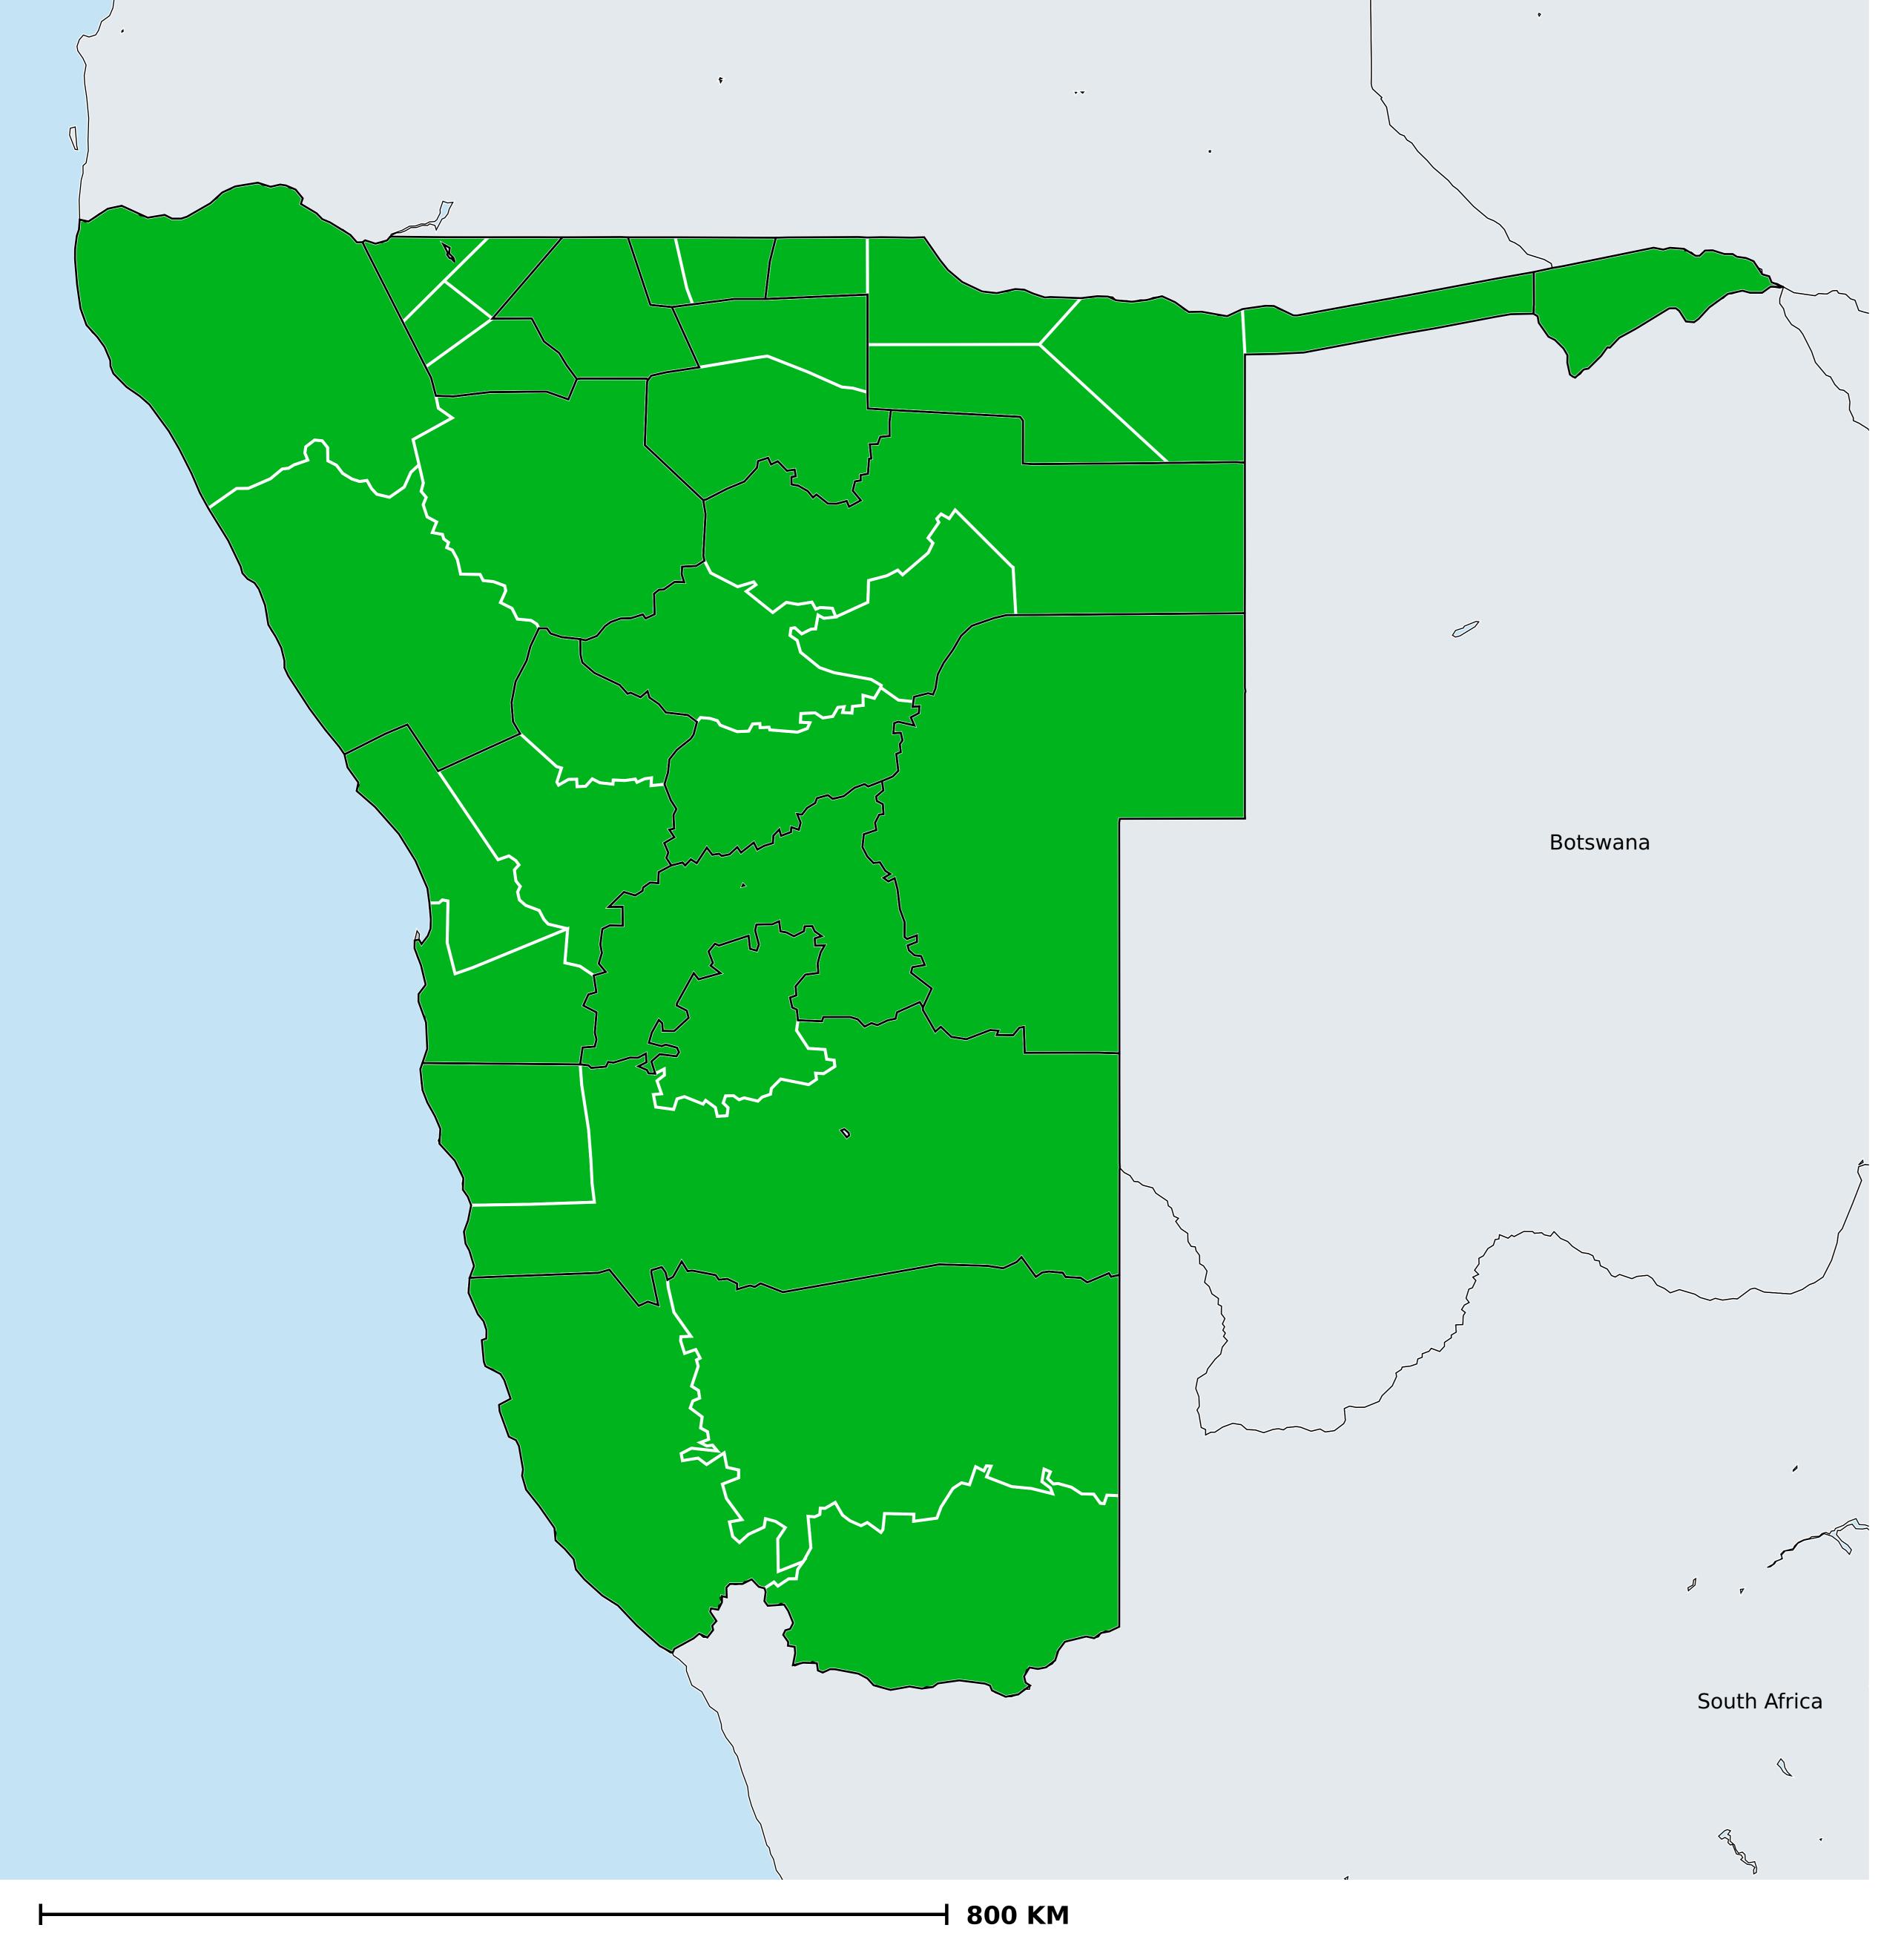

## Status of Lymphatic filariasis Elimination

Lymphatic filariasis > Endemicity

Non-endemic
Endemic (requiring MDA)
Under post-intervention surveillance
Endemicity unknown
No data available

Boundaries, names and designations used here do not imply expression of WHO opinion concerning the legal status of any country, territory or area, or of its authorities, or concerning delimitation of frontiers or boundaries. Dotted / dashed lines represent approximate border lines for which there may not yet be full agreement.

## **Data Source:**

Data provided by health ministries to ESPEN through WHO reporting processes. All reasonable precautions have been taken to verify this information

Copyright 2023 WHO. All rights reserved. Generated 19 September 2023