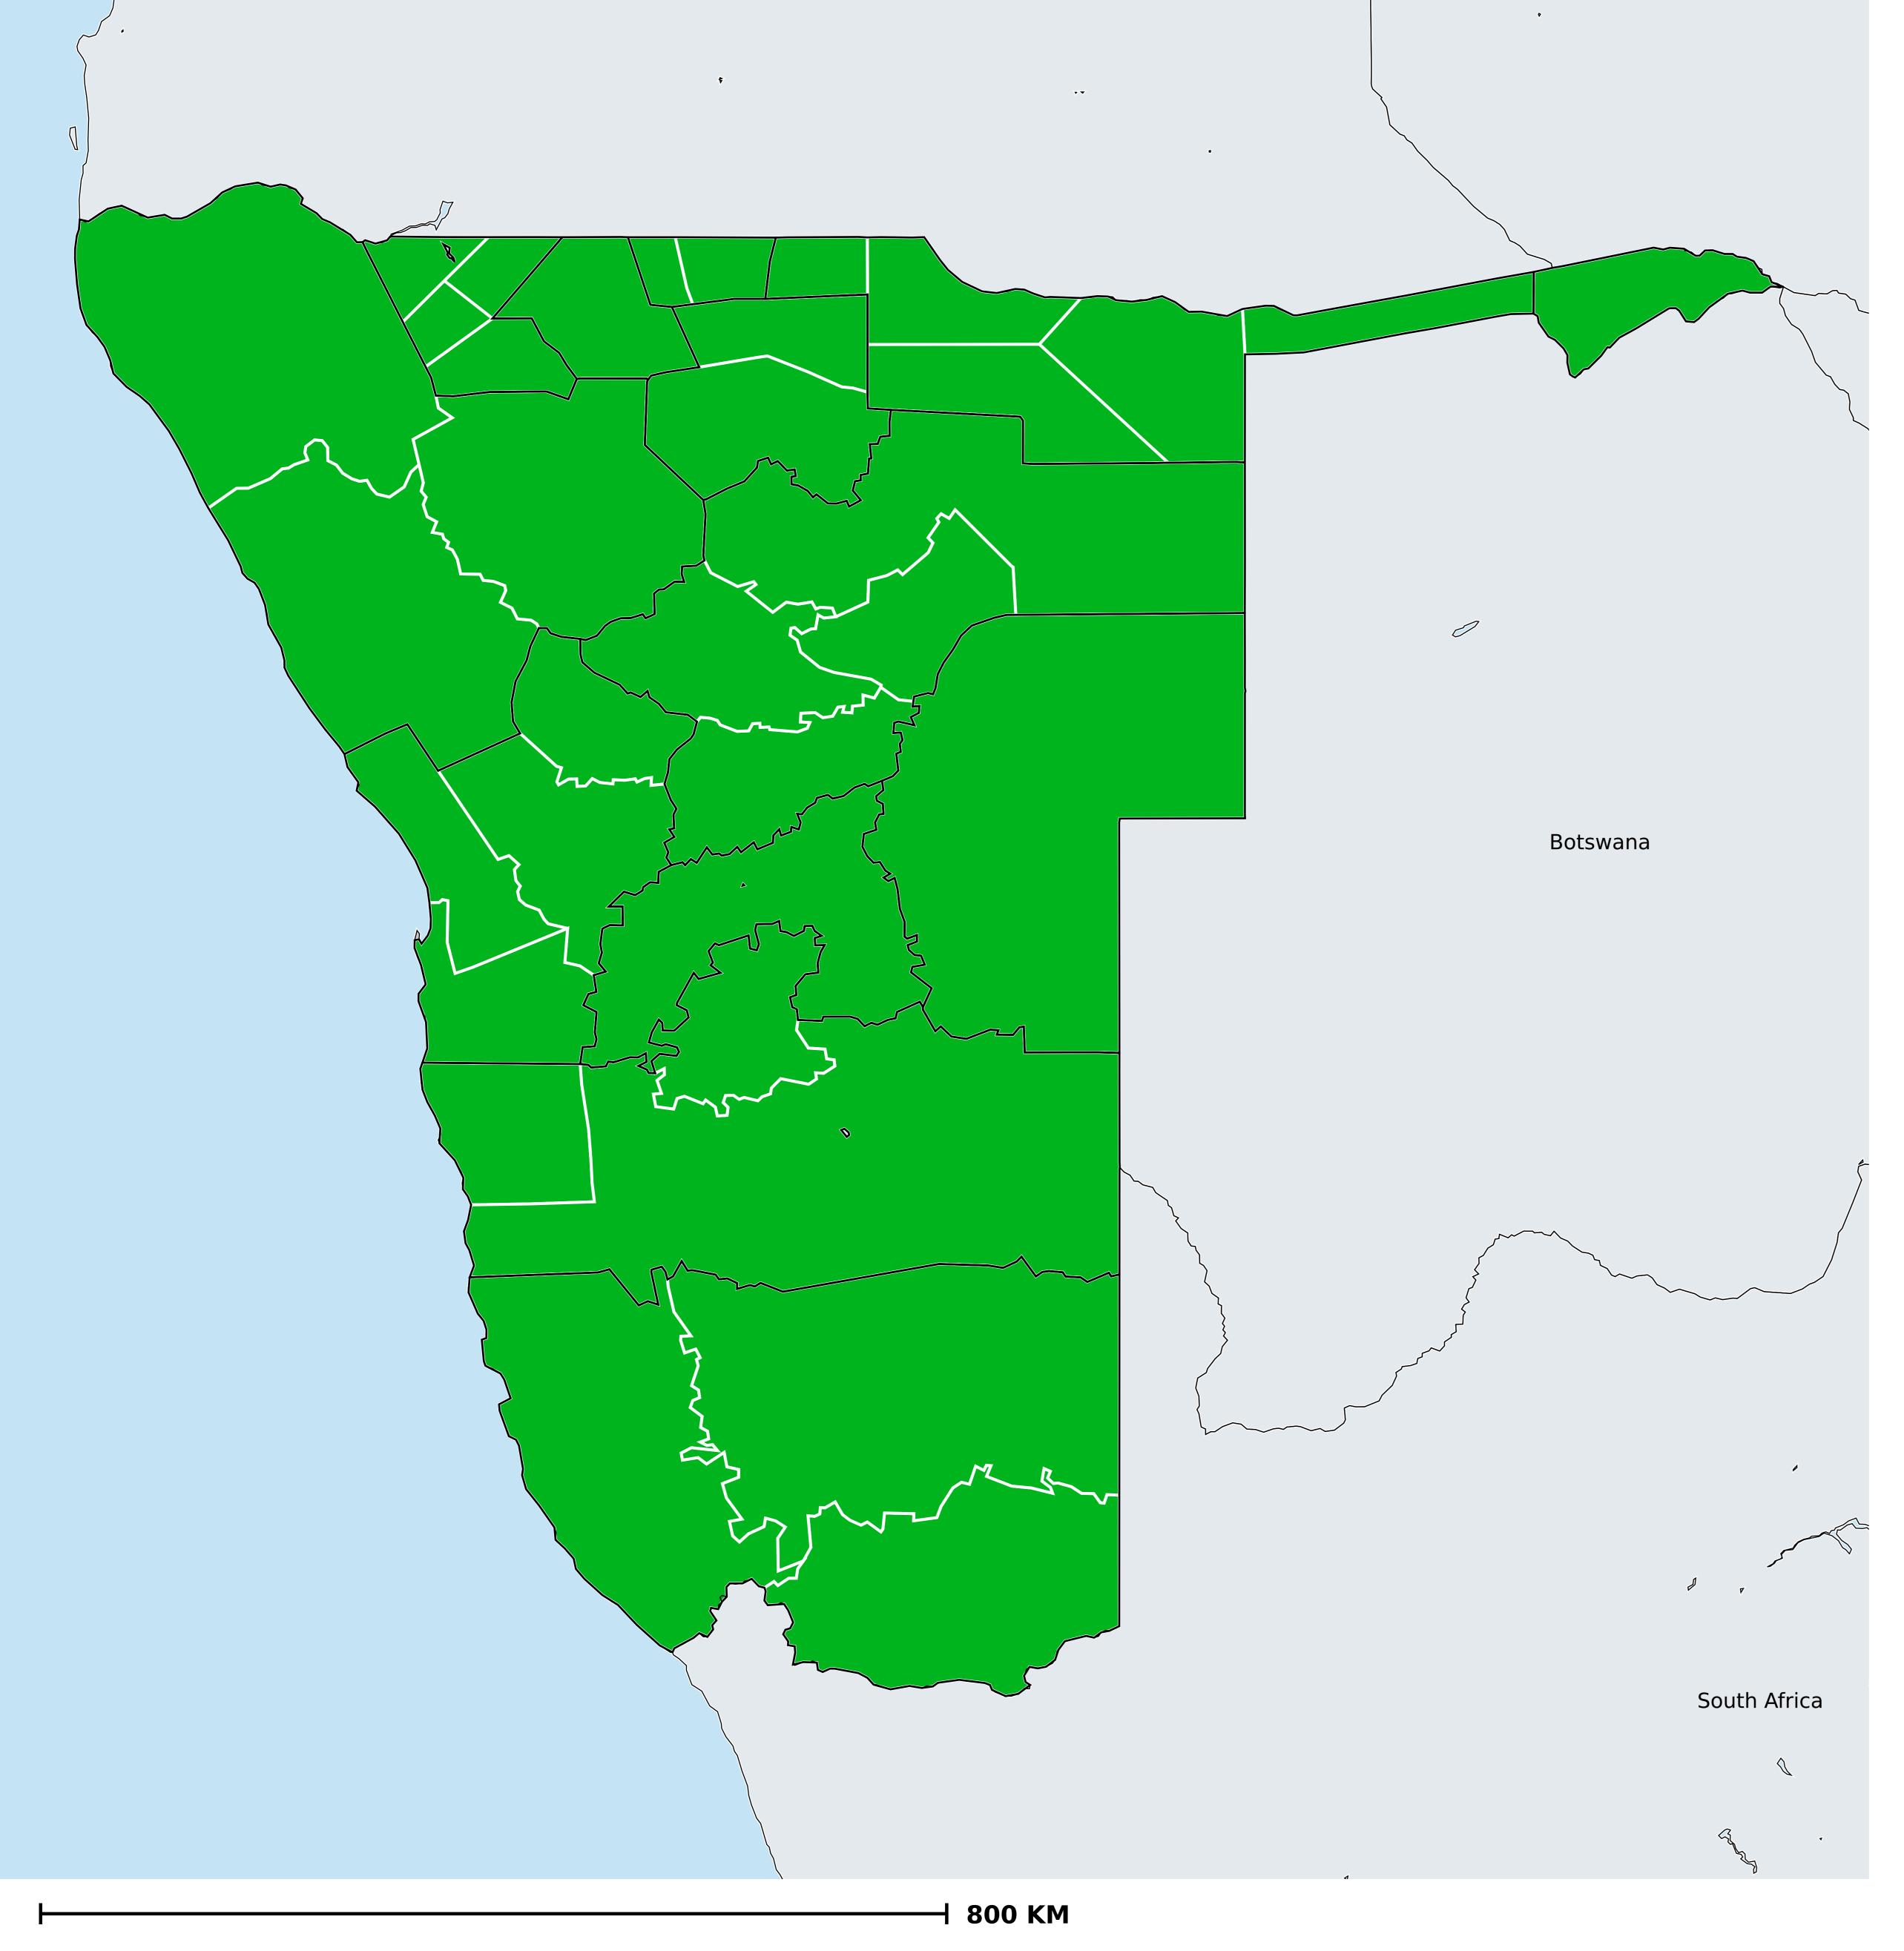

## Status of Lymphatic filariasis Elimination

Lymphatic filariasis > Endemicity

Non-endemic
Endemic (requiring MDA)
Under post-intervention surveillance
Endemicity unknown
No data available

Boundaries, names and designations used here do not imply expression of WHO opinion concerning the legal status of any country, territory or area, or of its authorities, or concerning delimitation of frontiers or boundaries. Dotted / dashed lines represent approximate border lines for which there may not yet be full agreement.