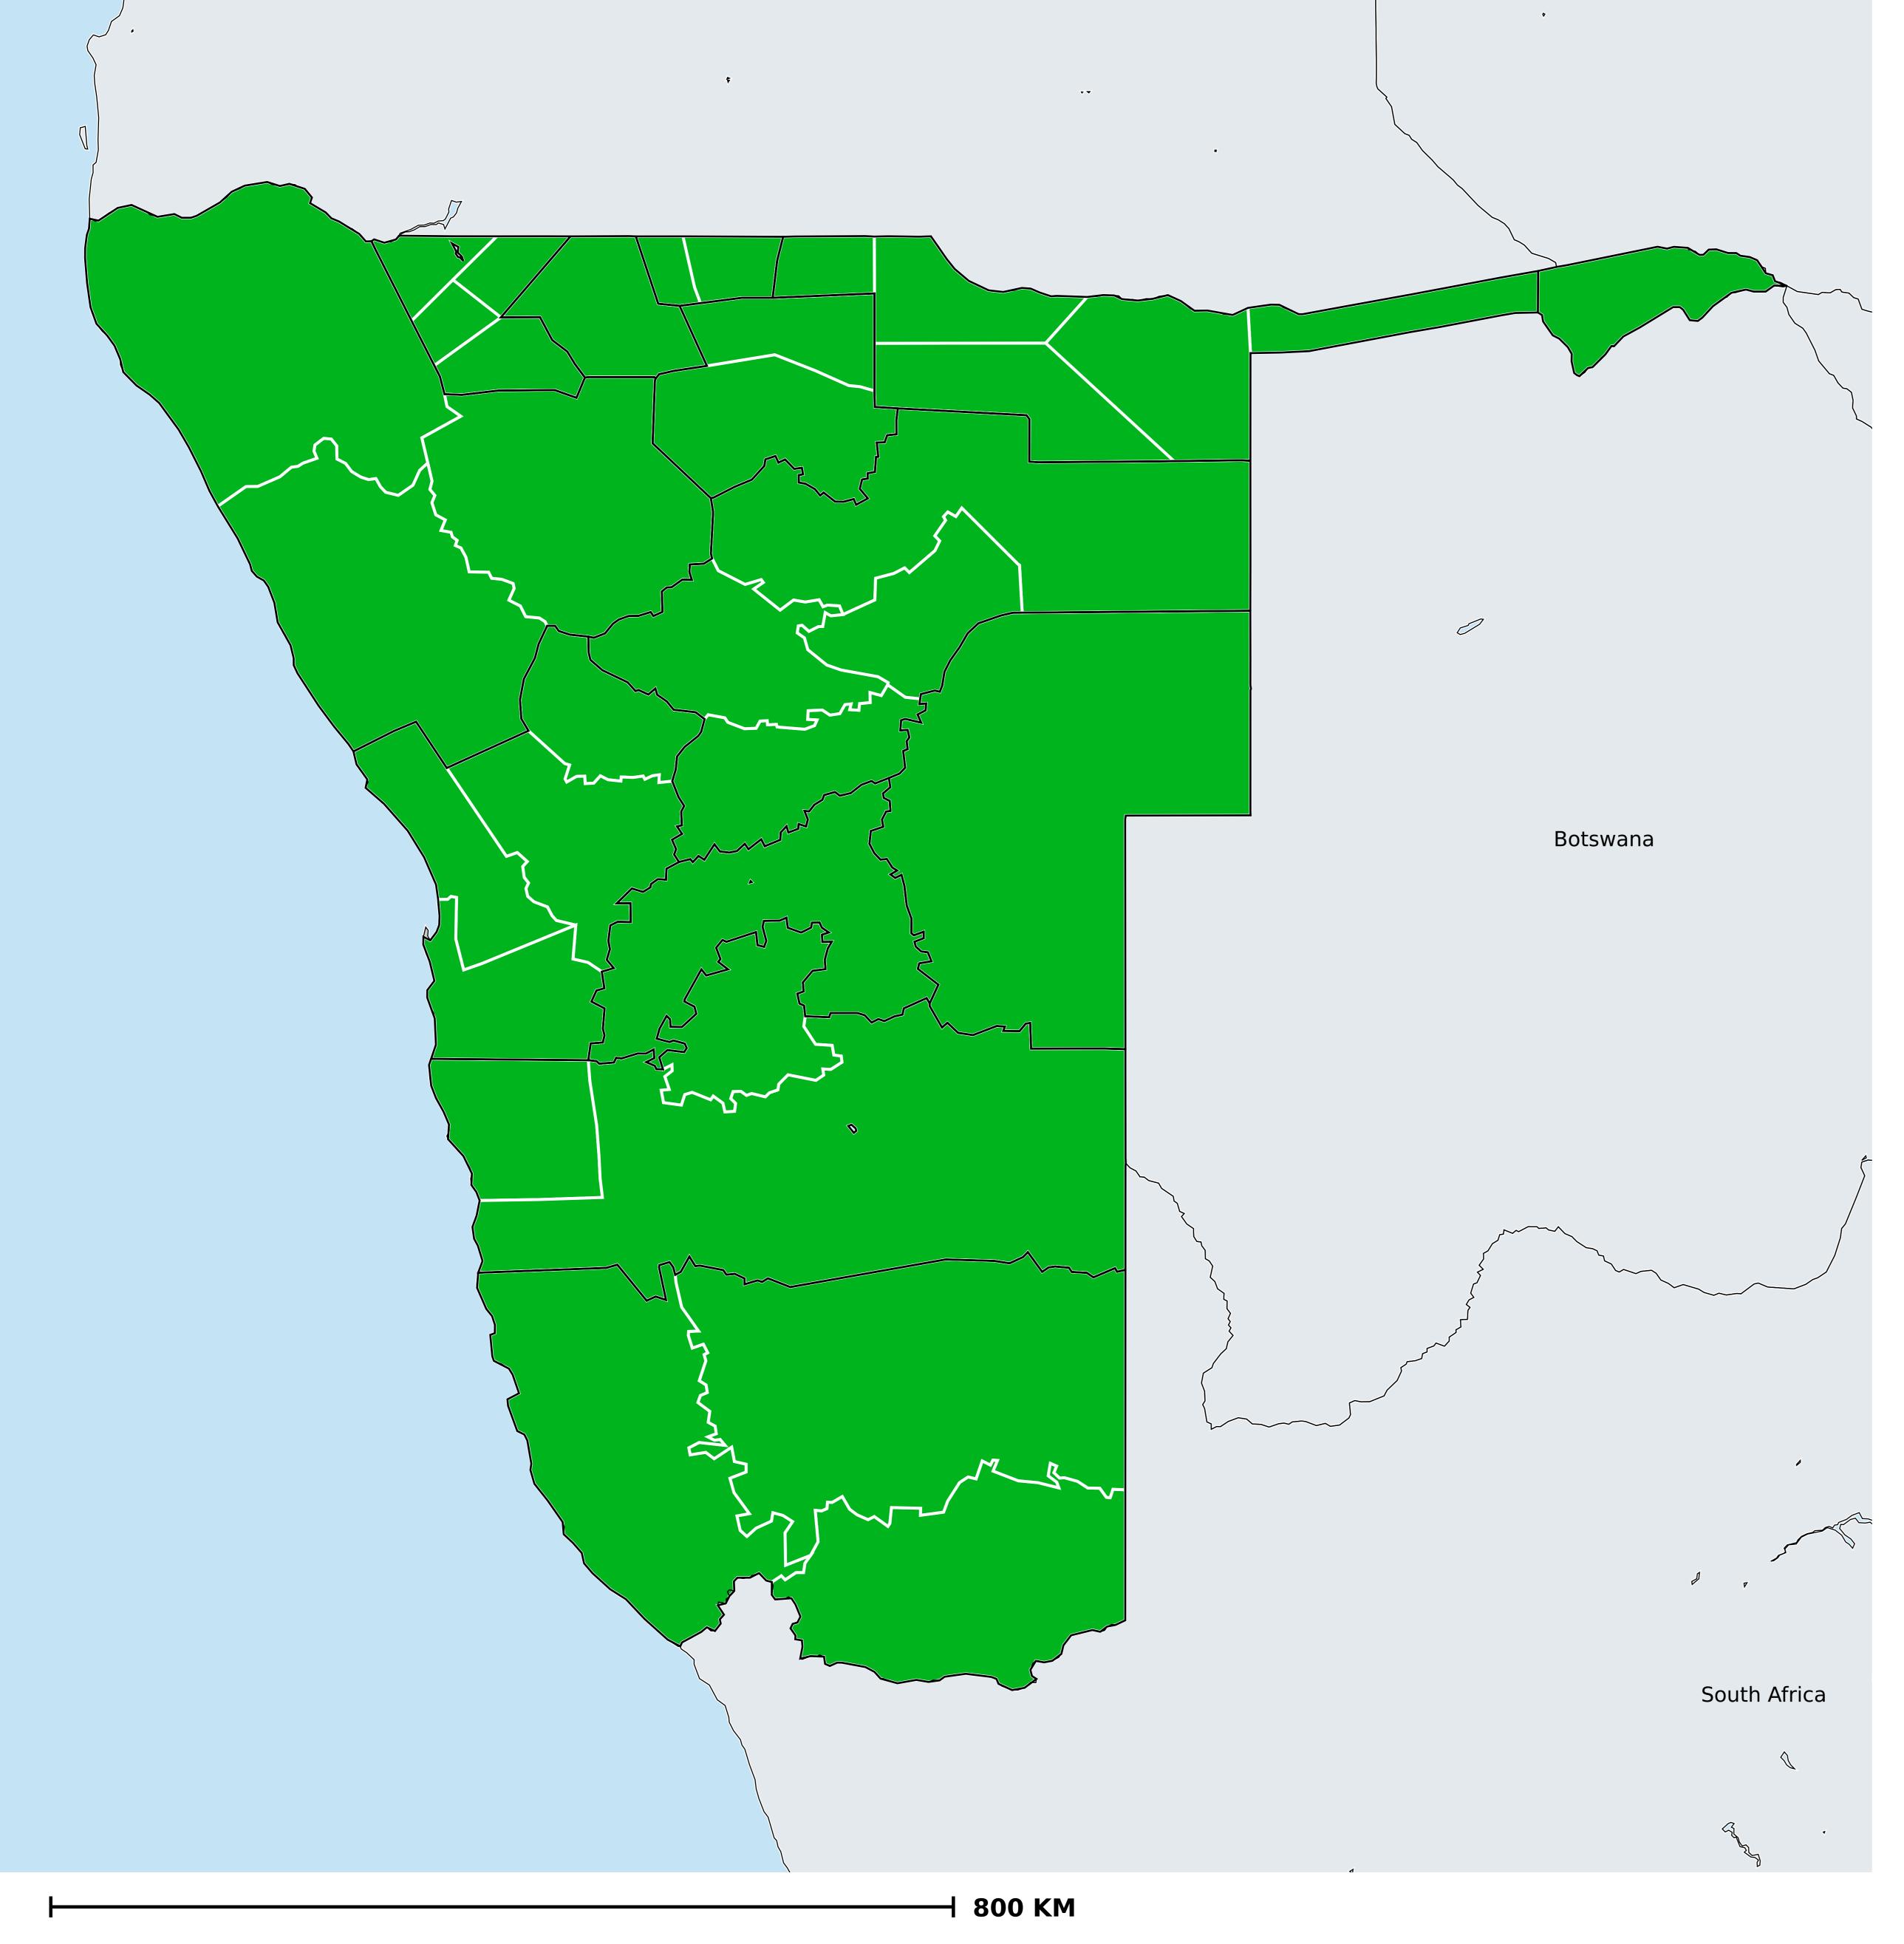

## Status of Lymphatic filariasis Elimination

Lymphatic filariasis > Endemicity

Non-endemic
Endemic (requiring MDA)
Under post-intervention surveillance
Endemicity unknown
No data available

Boundaries, names and designations used here do not imply expression of WHO opinion concerning the legal status of any country, territory or area, or of its authorities, or concerning delimitation of frontiers or boundaries. Dotted / dashed lines represent approximate border lines for which there may not yet be full agreement.

## **Data Source:**

Data provided by health ministries to ESPEN through WHO reporting processes. All reasonable precautions have been taken to verify this information

Copyright 2023 WHO. All rights reserved. Generated 19 September 2023