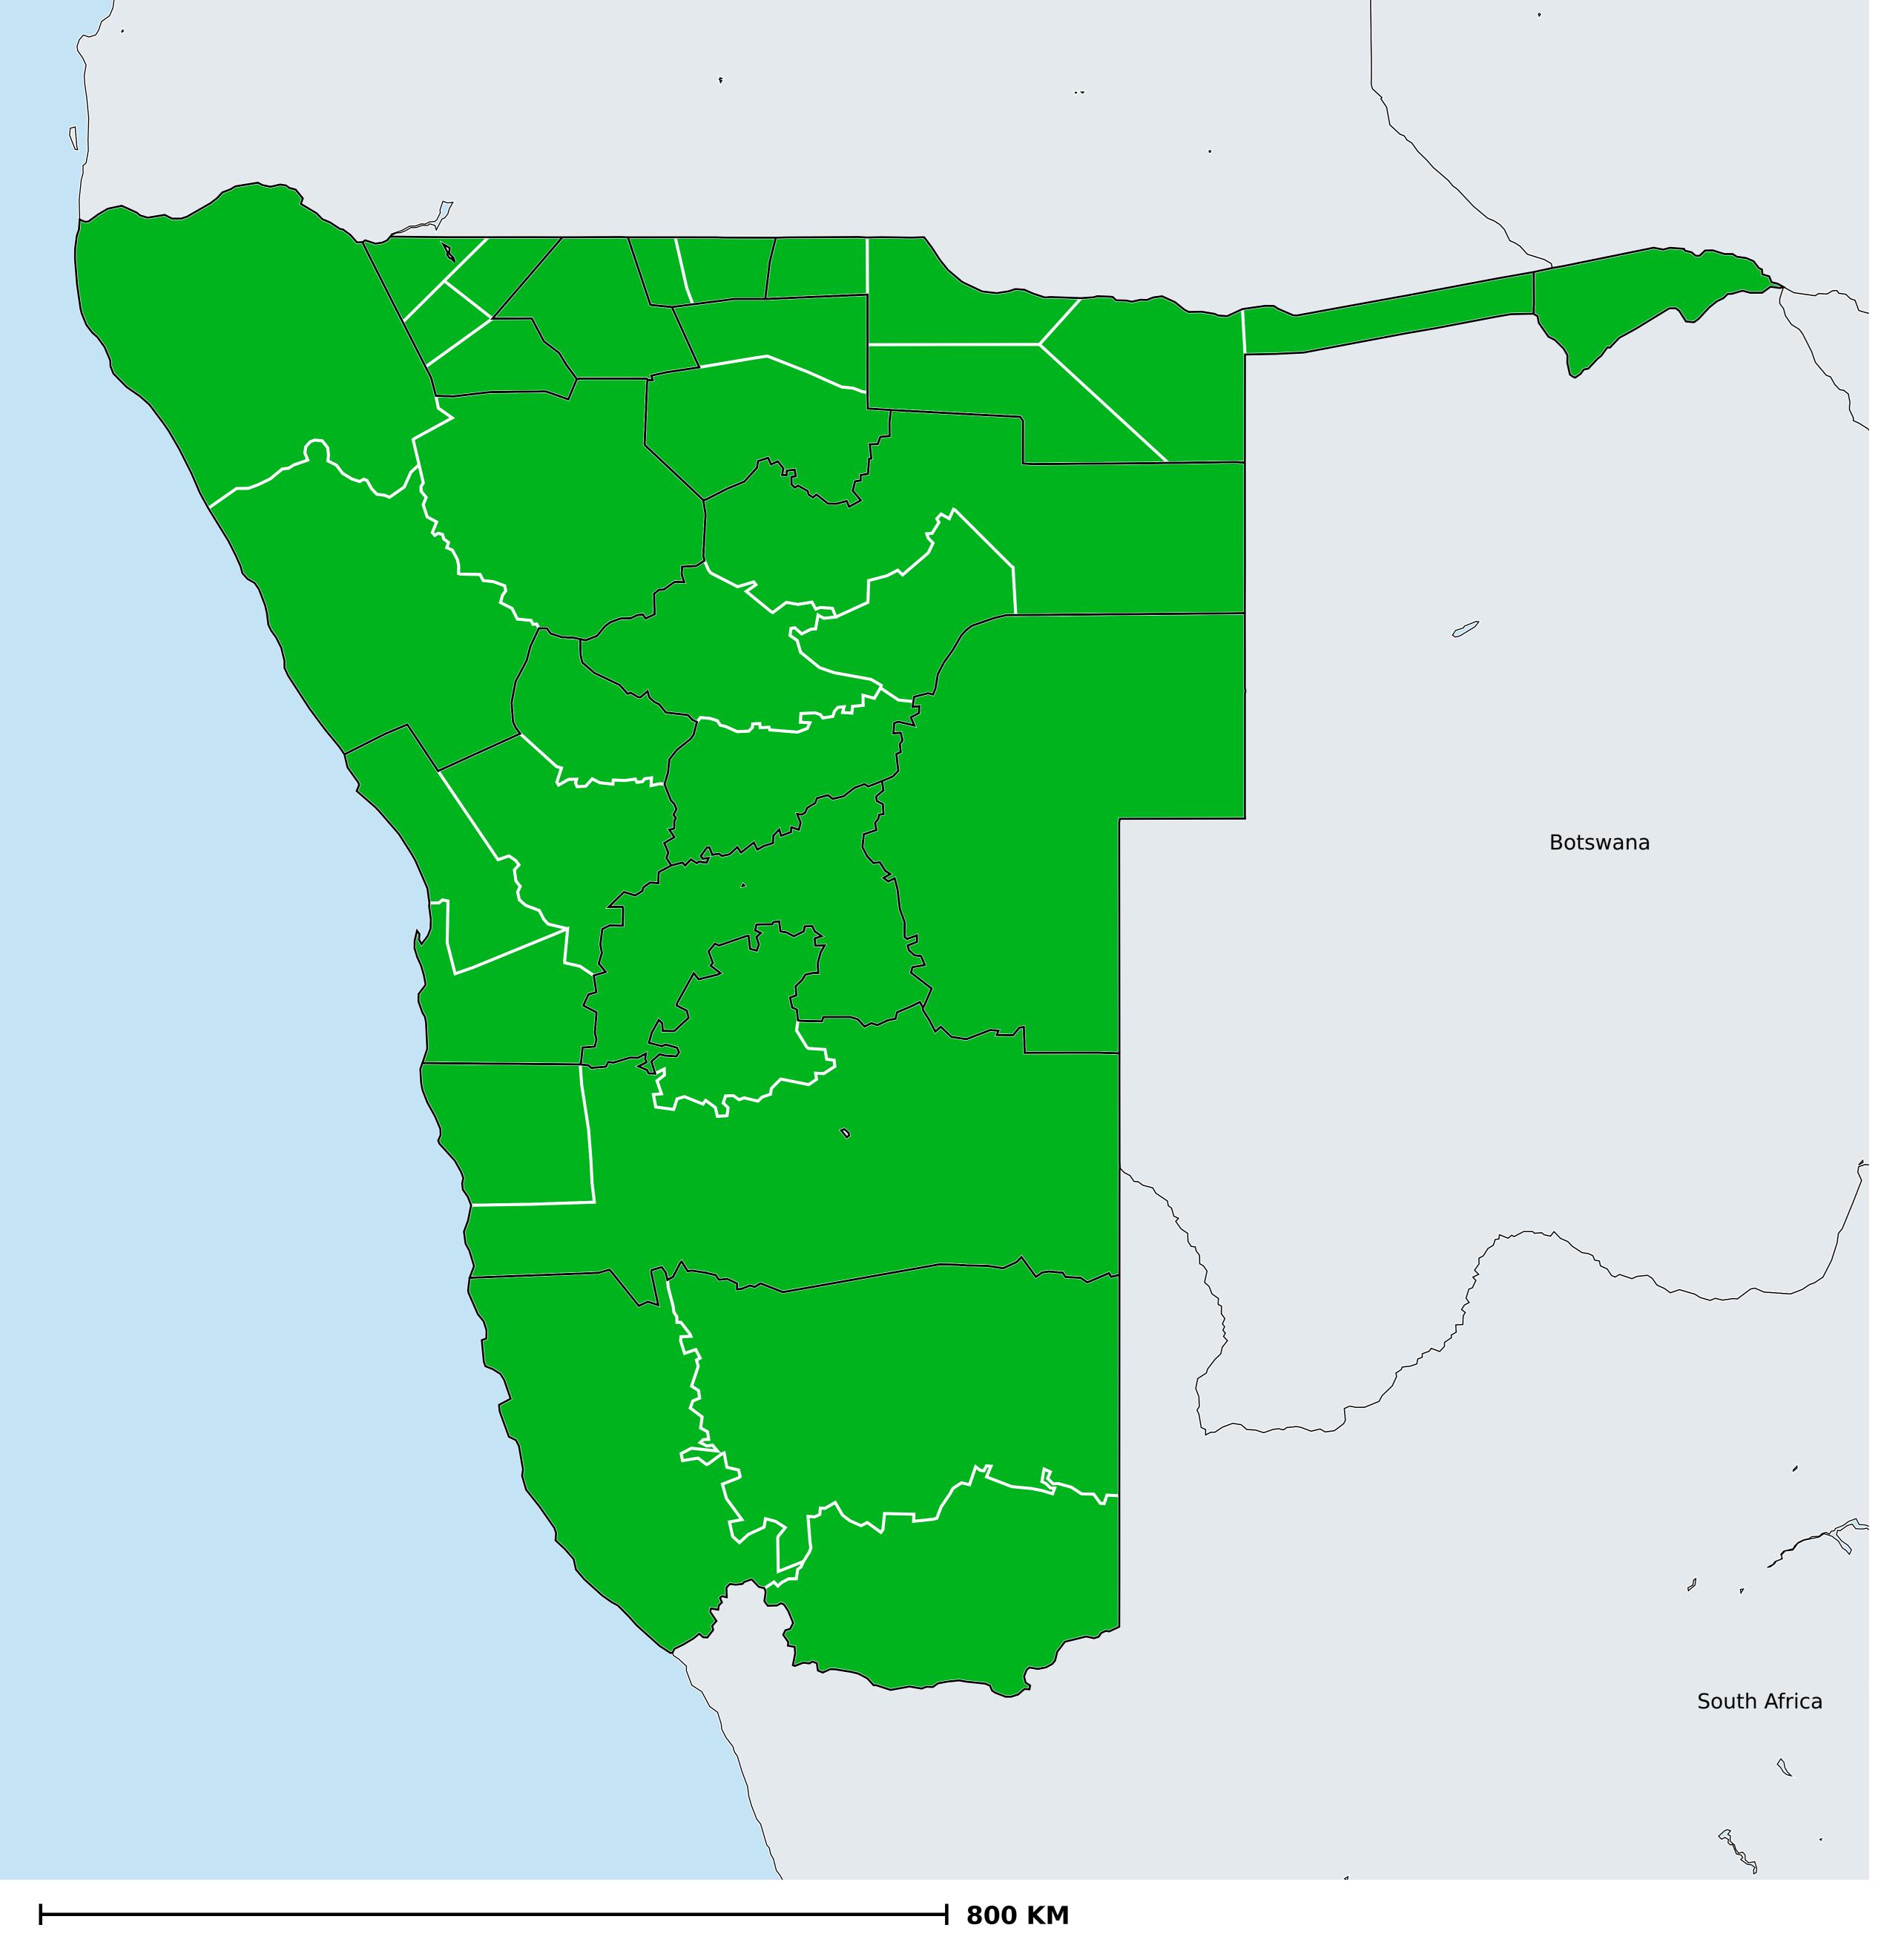

## Status of Lymphatic filariasis Elimination

Lymphatic filariasis > Endemicity

Non-endemic
Endemic (requiring MDA)
Under post-intervention surveillance
Endemicity unknown
No data available

Boundaries, names and designations used here do not imply expression of WHO opinion concerning the legal status of any country, territory or area, or of its authorities, or concerning delimitation of frontiers or boundaries. Dotted / dashed lines represent approximate border lines for which there may not yet be full agreement.