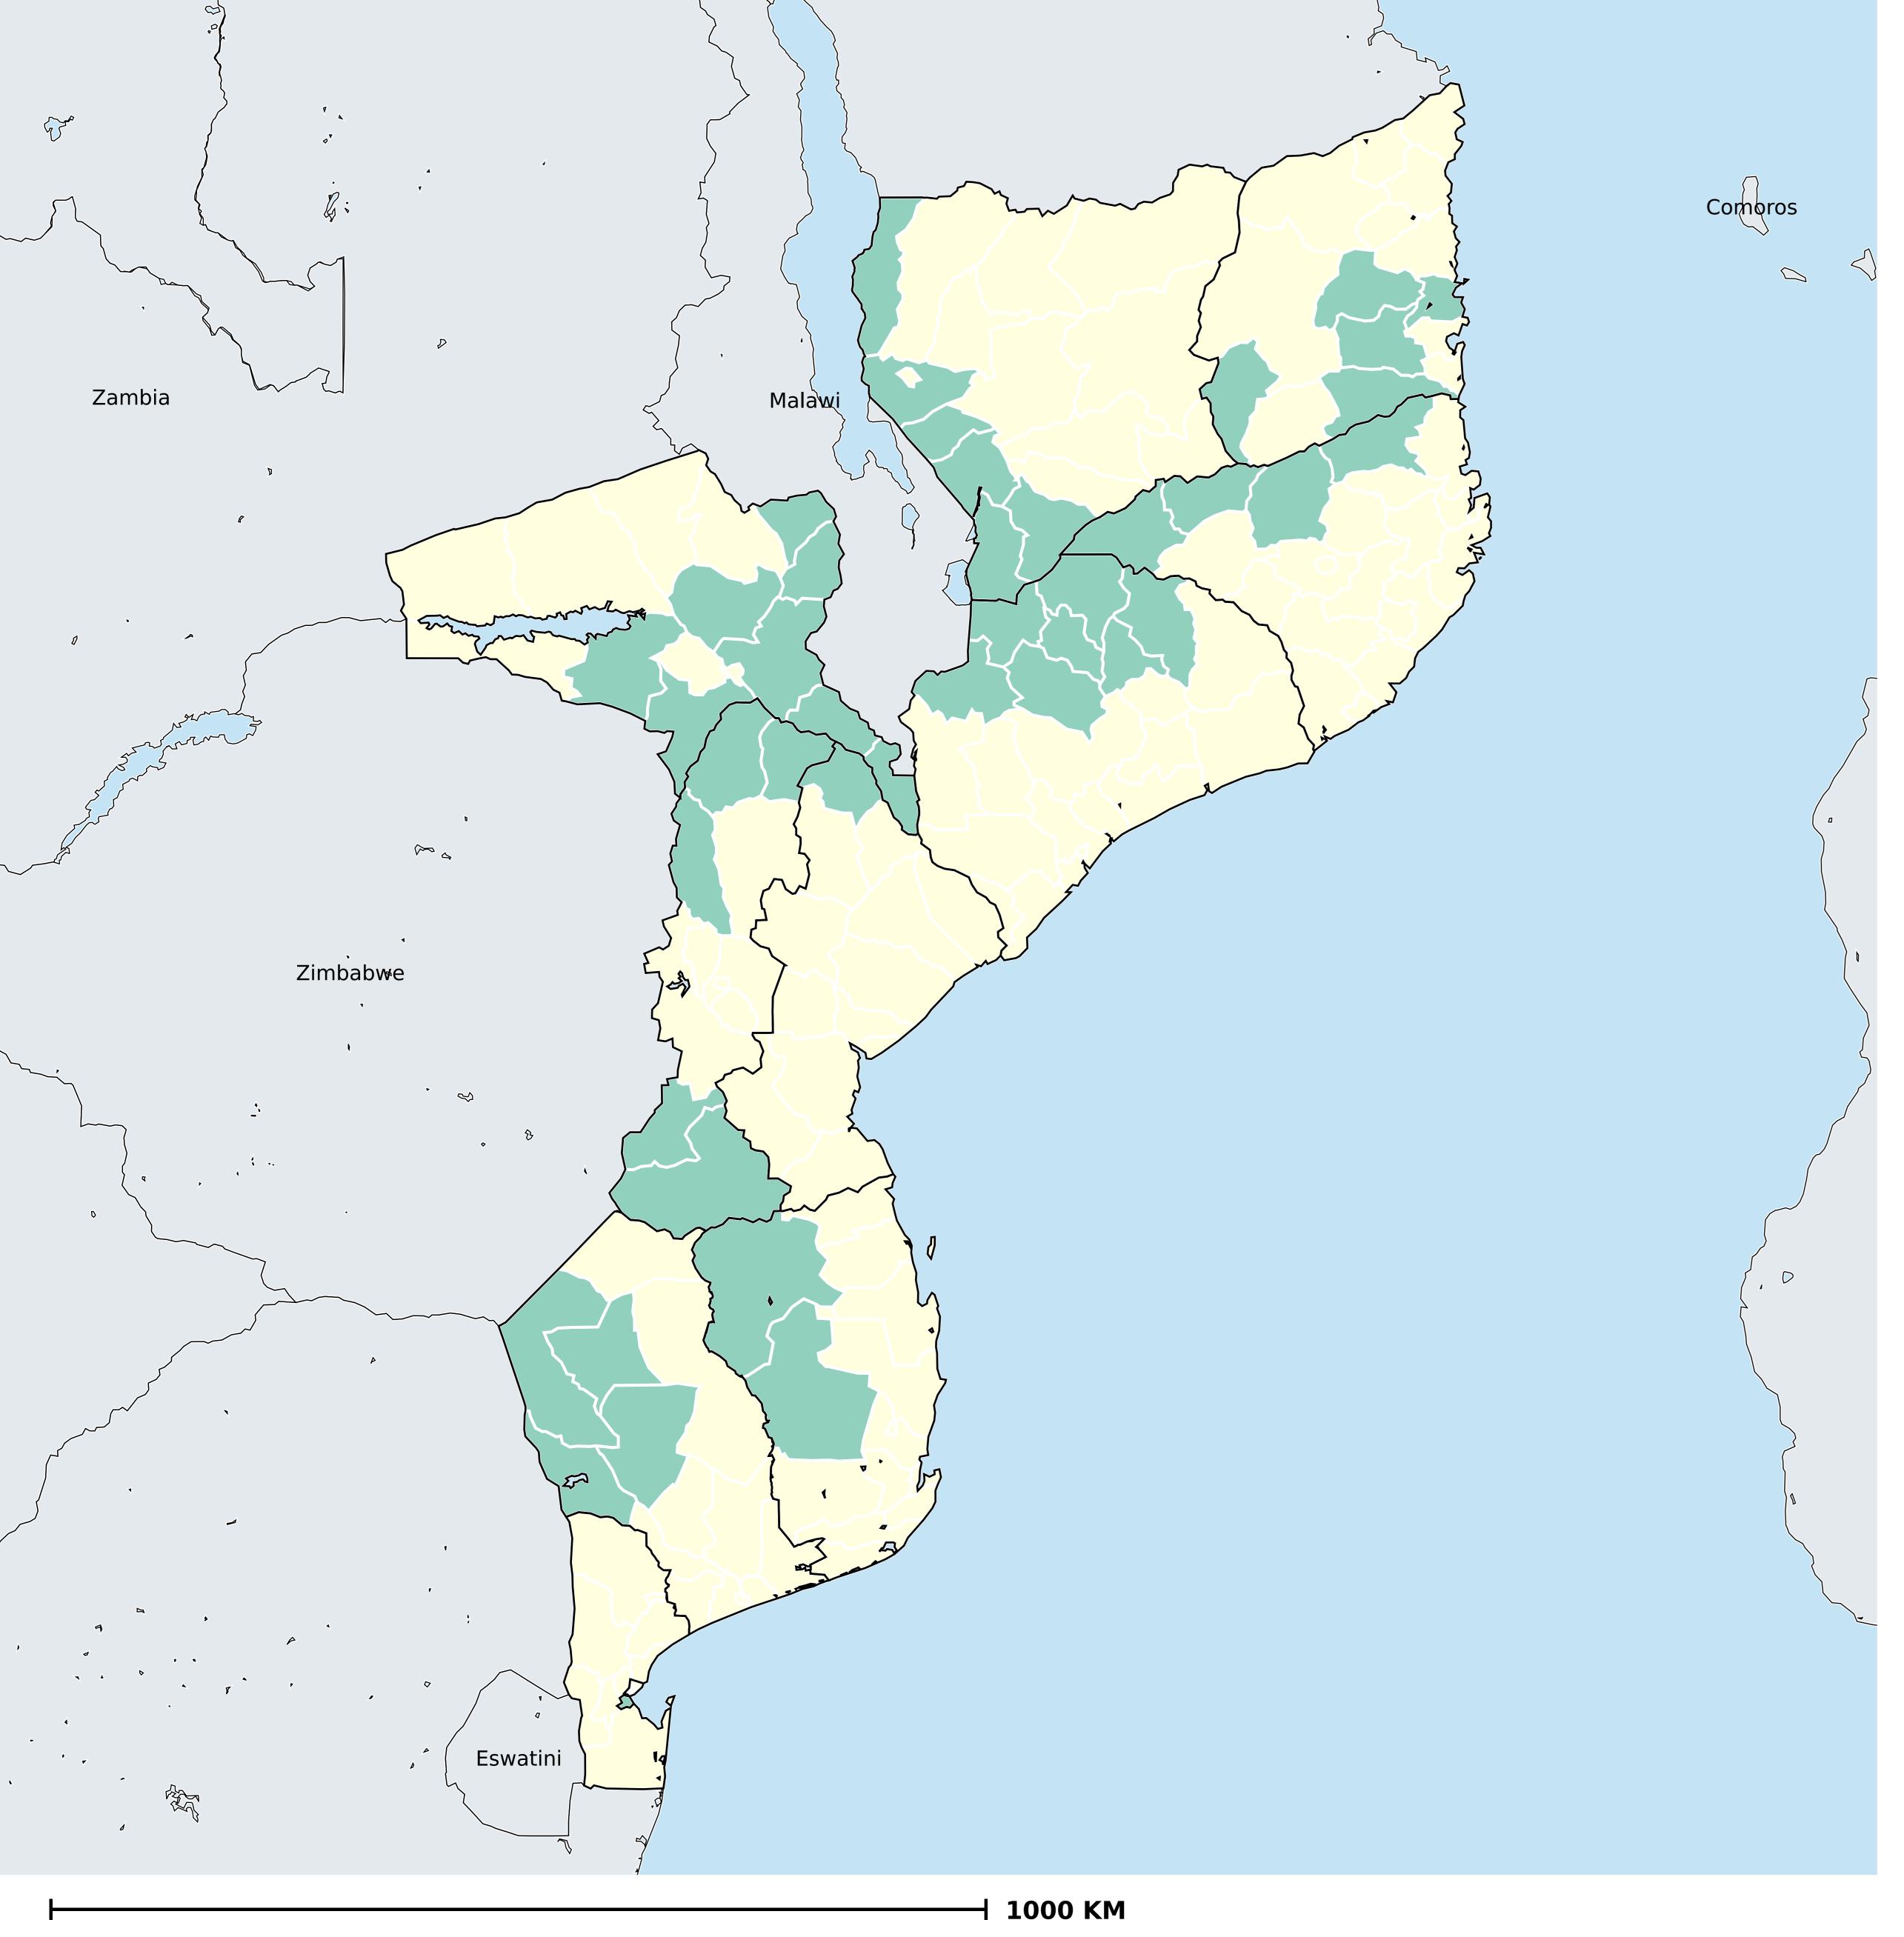

## Mozambique (2016)

## Population limited to surface water (model estimates)

WASH > Access to water > Surface

Boundaries, names and designations used here do not imply expression of WHO opinion concerning the legal status of any country, territory or area, or of its authorities, or concerning delimitation of frontiers or boundaries. Dotted / dashed lines represent approximate border lines for which there may not yet be full agreement.

## **Data Source:**

WaSH estimates produced by the Local Burden of Disease WaSH Collaborators using geostatistical models incorporating data from household surveys and censuses. DOI: https://doi.org/10.1016/S2214-109X(20)30278-3