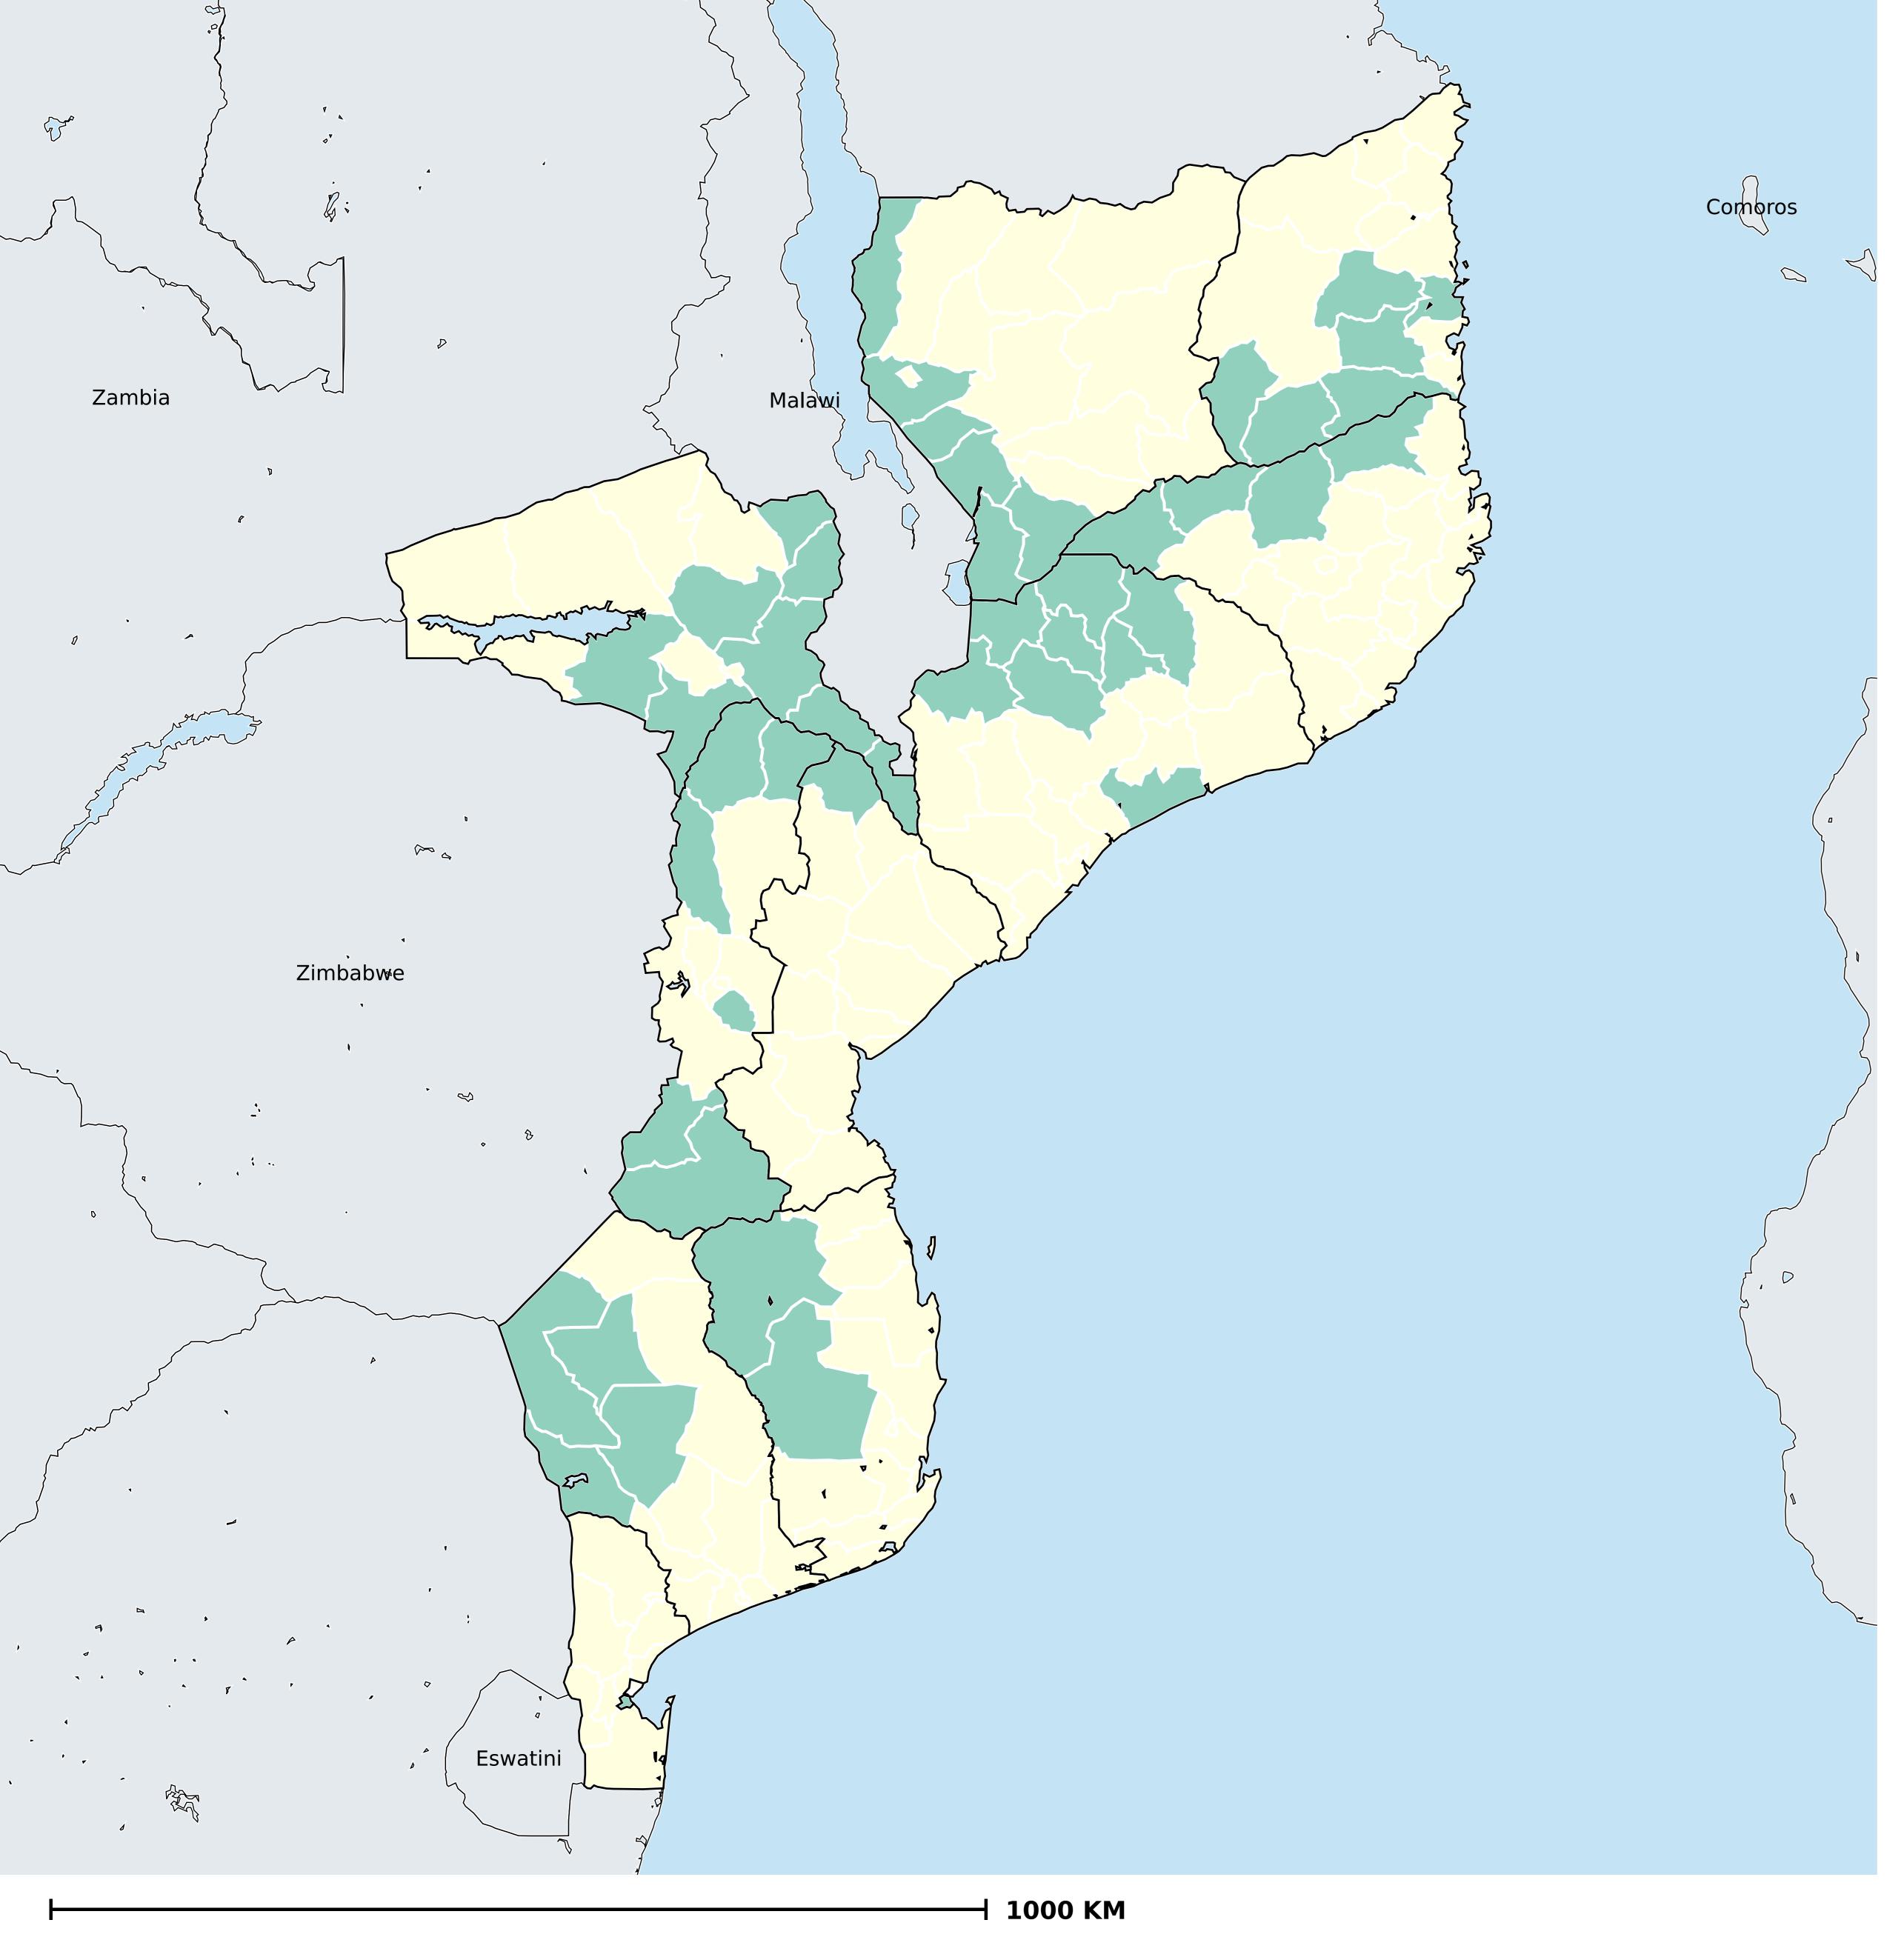

## Mozambique (2015)

## Population limited to surface water (model estimates)

WASH > Access to water > Surface

Boundaries, names and designations used here do not imply expression of WHO opinion concerning the legal status of any country, territory or area, or of its authorities, or concerning delimitation of frontiers or boundaries. Dotted / dashed lines represent approximate border lines for which there may not yet be full agreement.

## **Data Source:**

WaSH estimates produced by the Local Burden of Disease WaSH Collaborators using geostatistical models incorporating data from household surveys and censuses. DOI: https://doi.org/10.1016/S2214-109X(20)30278-3