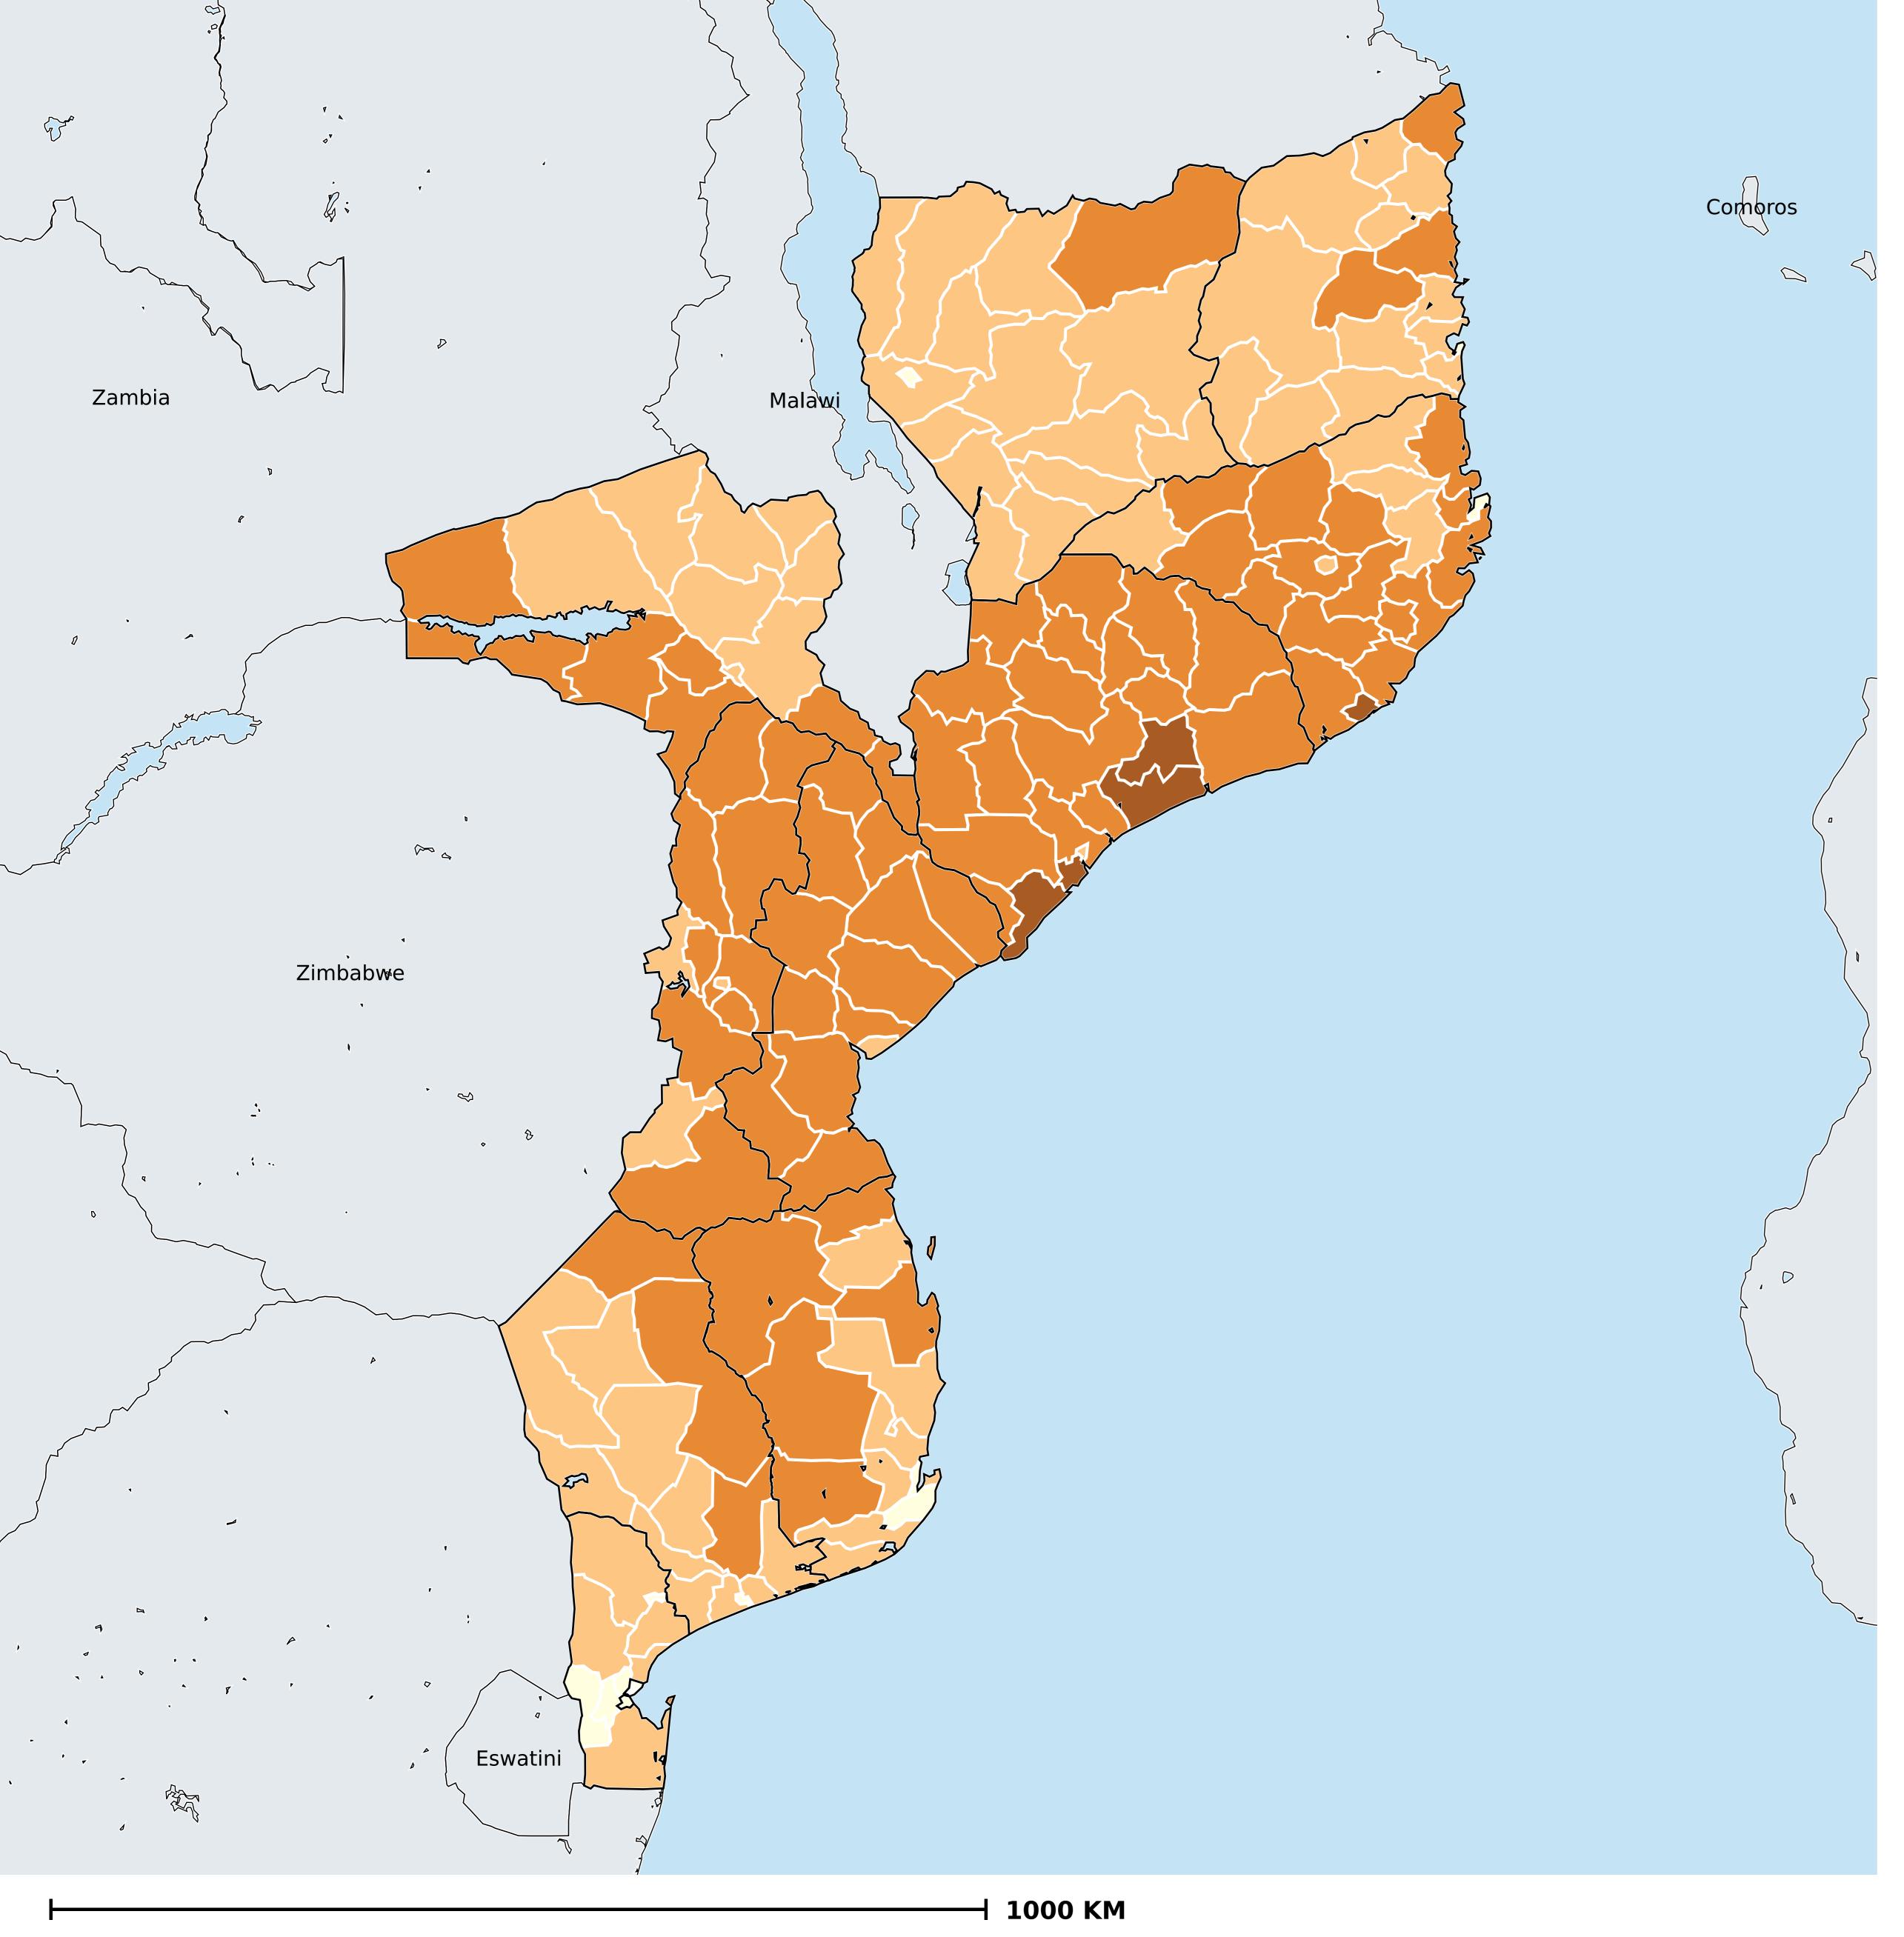

## Mozambique (2017)

## Population limited to open defecation (model estimates)

WASH > Access to sanitation > Open defecation

Boundaries, names and designations used here do not imply expression of WHO opinion concerning the legal status of any country, territory or area, or of its authorities, or concerning delimitation of frontiers or boundaries. Dotted / dashed lines represent approximate border lines for which there may not yet be full agreement.

## **Data Source:**

WaSH estimates produced by the Local Burden of Disease WaSH Collaborators using geostatistical models incorporating data from household surveys and censuses. DOI: https://doi.org/10.1016/S2214-109X(20)30278-3