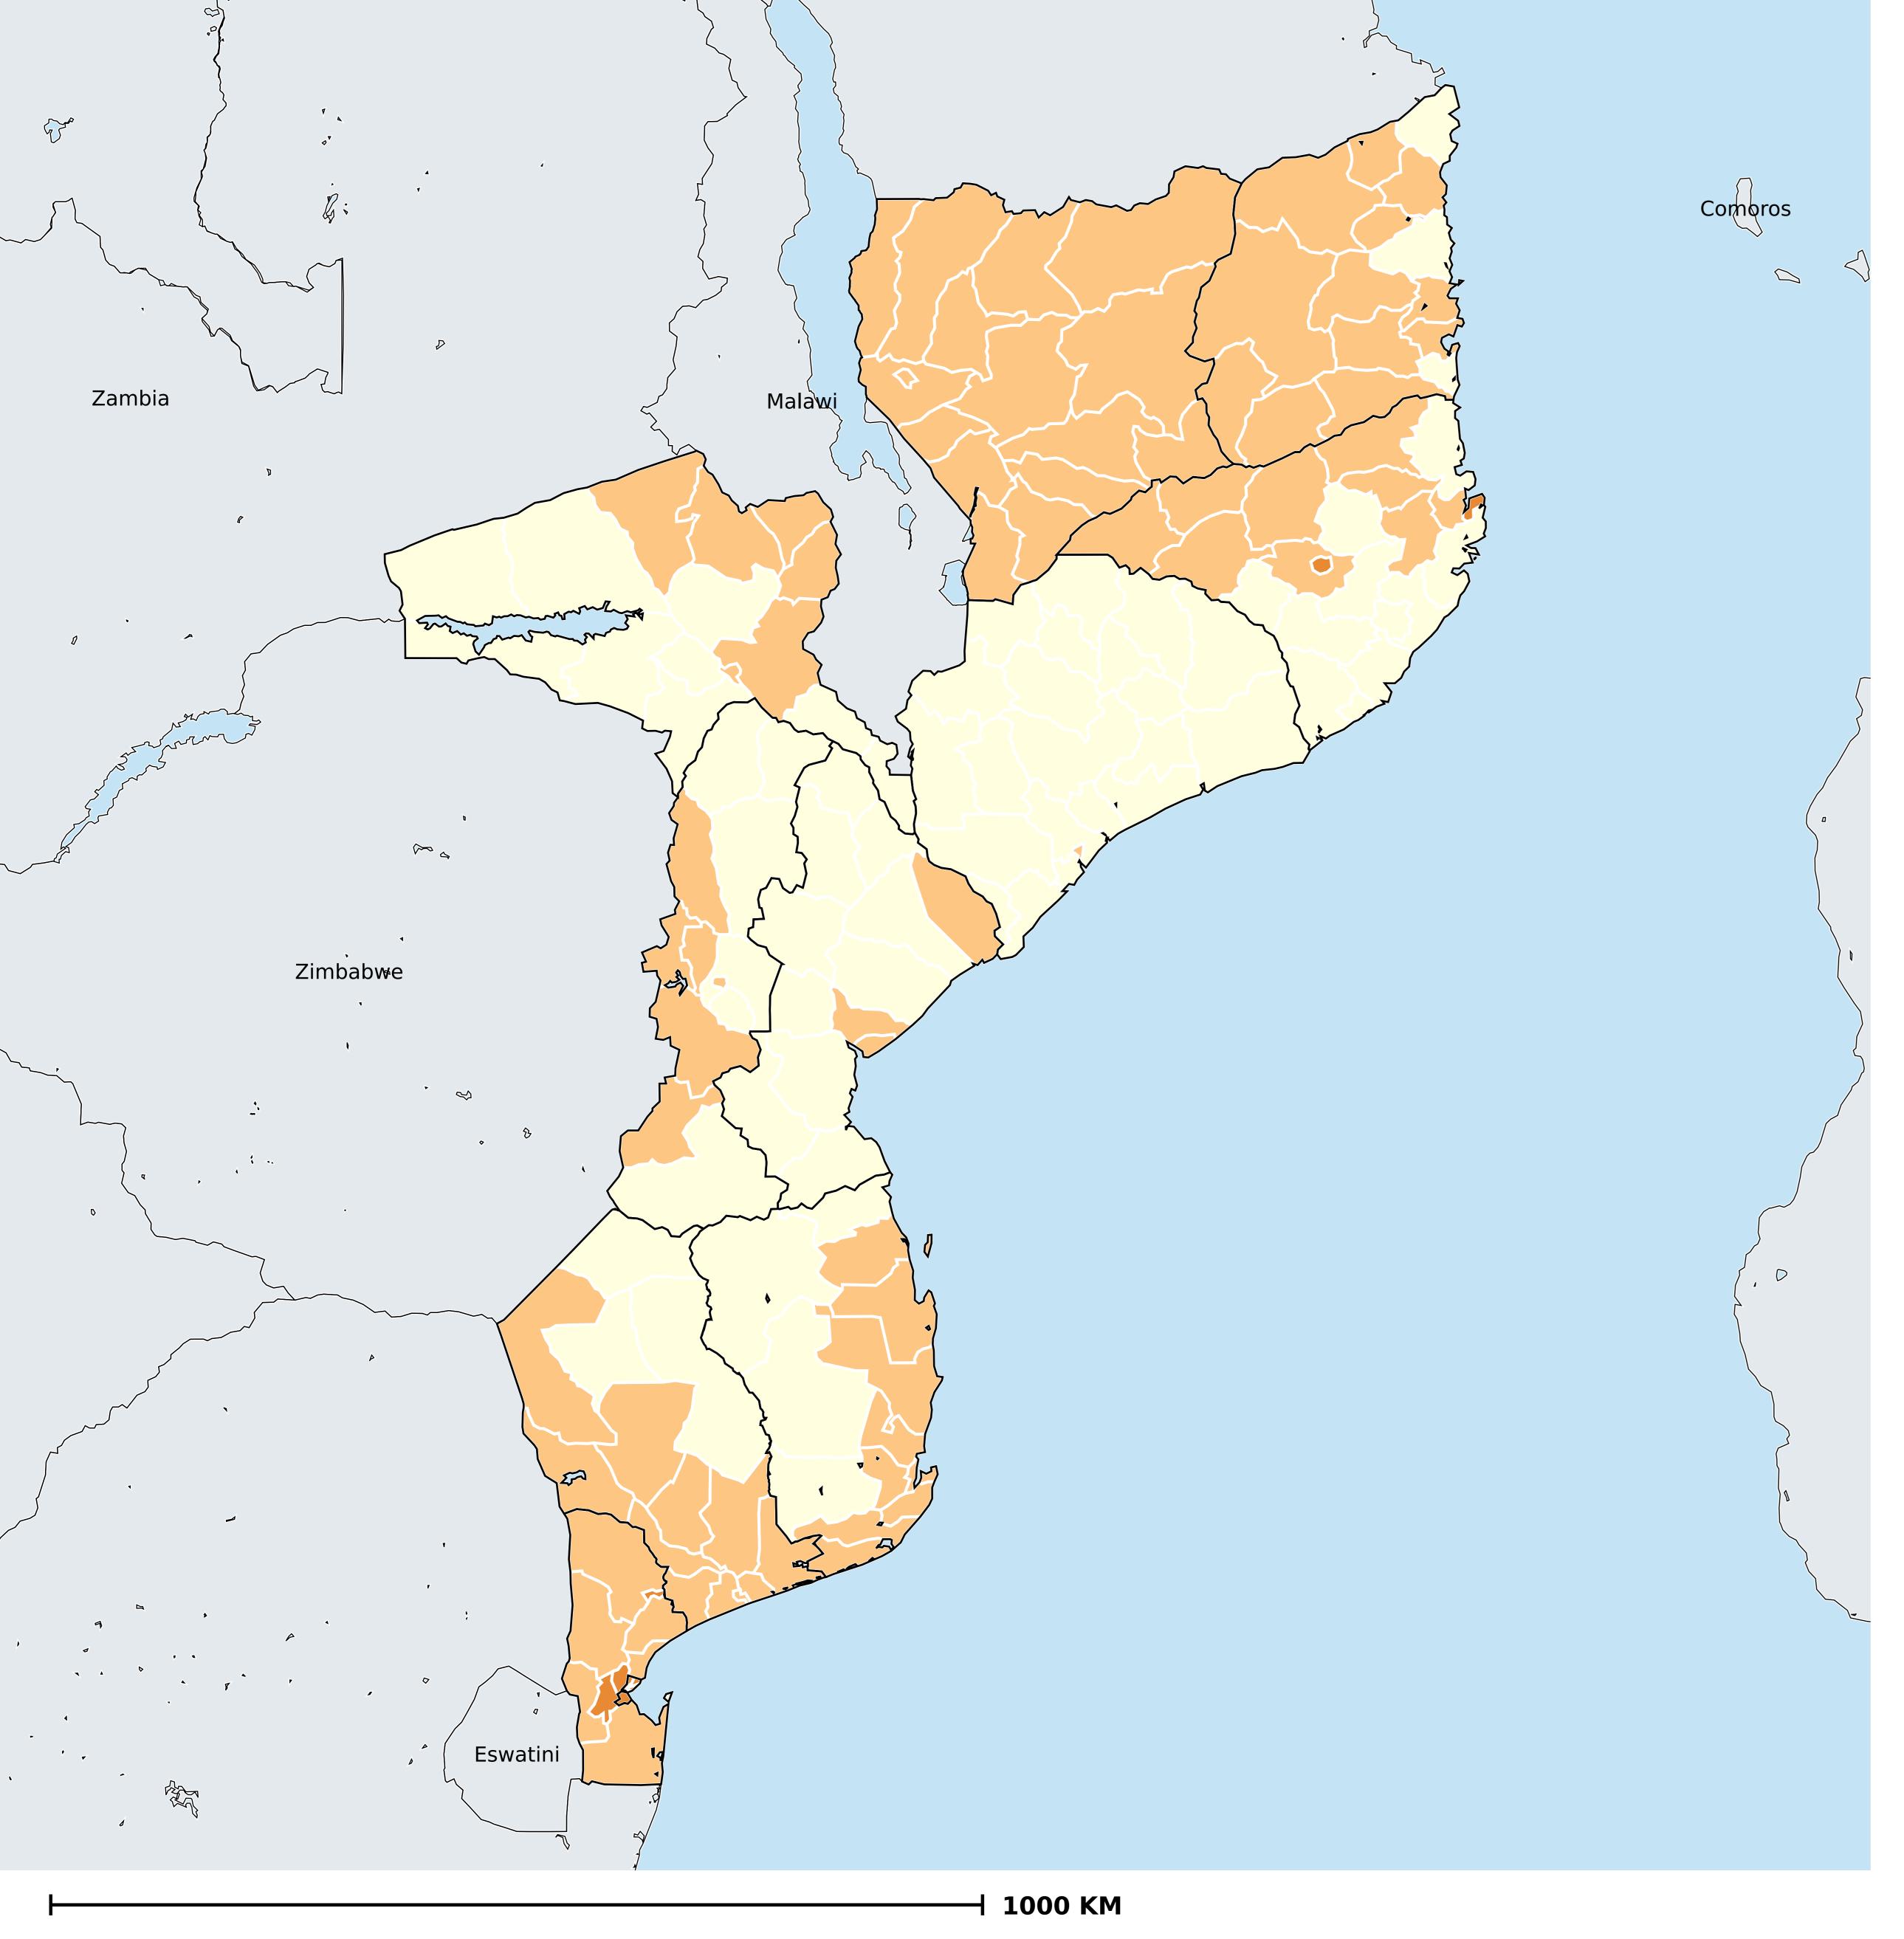

## Mozambique (2016)

## Access to improved sanitation (model estimates)

WASH > Access to sanitation > Improved sanitation

Boundaries, names and designations used here do not imply expression of WHO opinion concerning the legal status of any country, territory or area, or of its authorities, or concerning delimitation of frontiers or boundaries. Dotted / dashed lines represent approximate border lines for which there may not yet be full agreement.

## **Data Source:**

WaSH estimates produced by the Local Burden of Disease WaSH Collaborators using geostatistical models incorporating data from household surveys and censuses. DOI: https://doi.org/10.1016/S2214-109X(20)30278-3