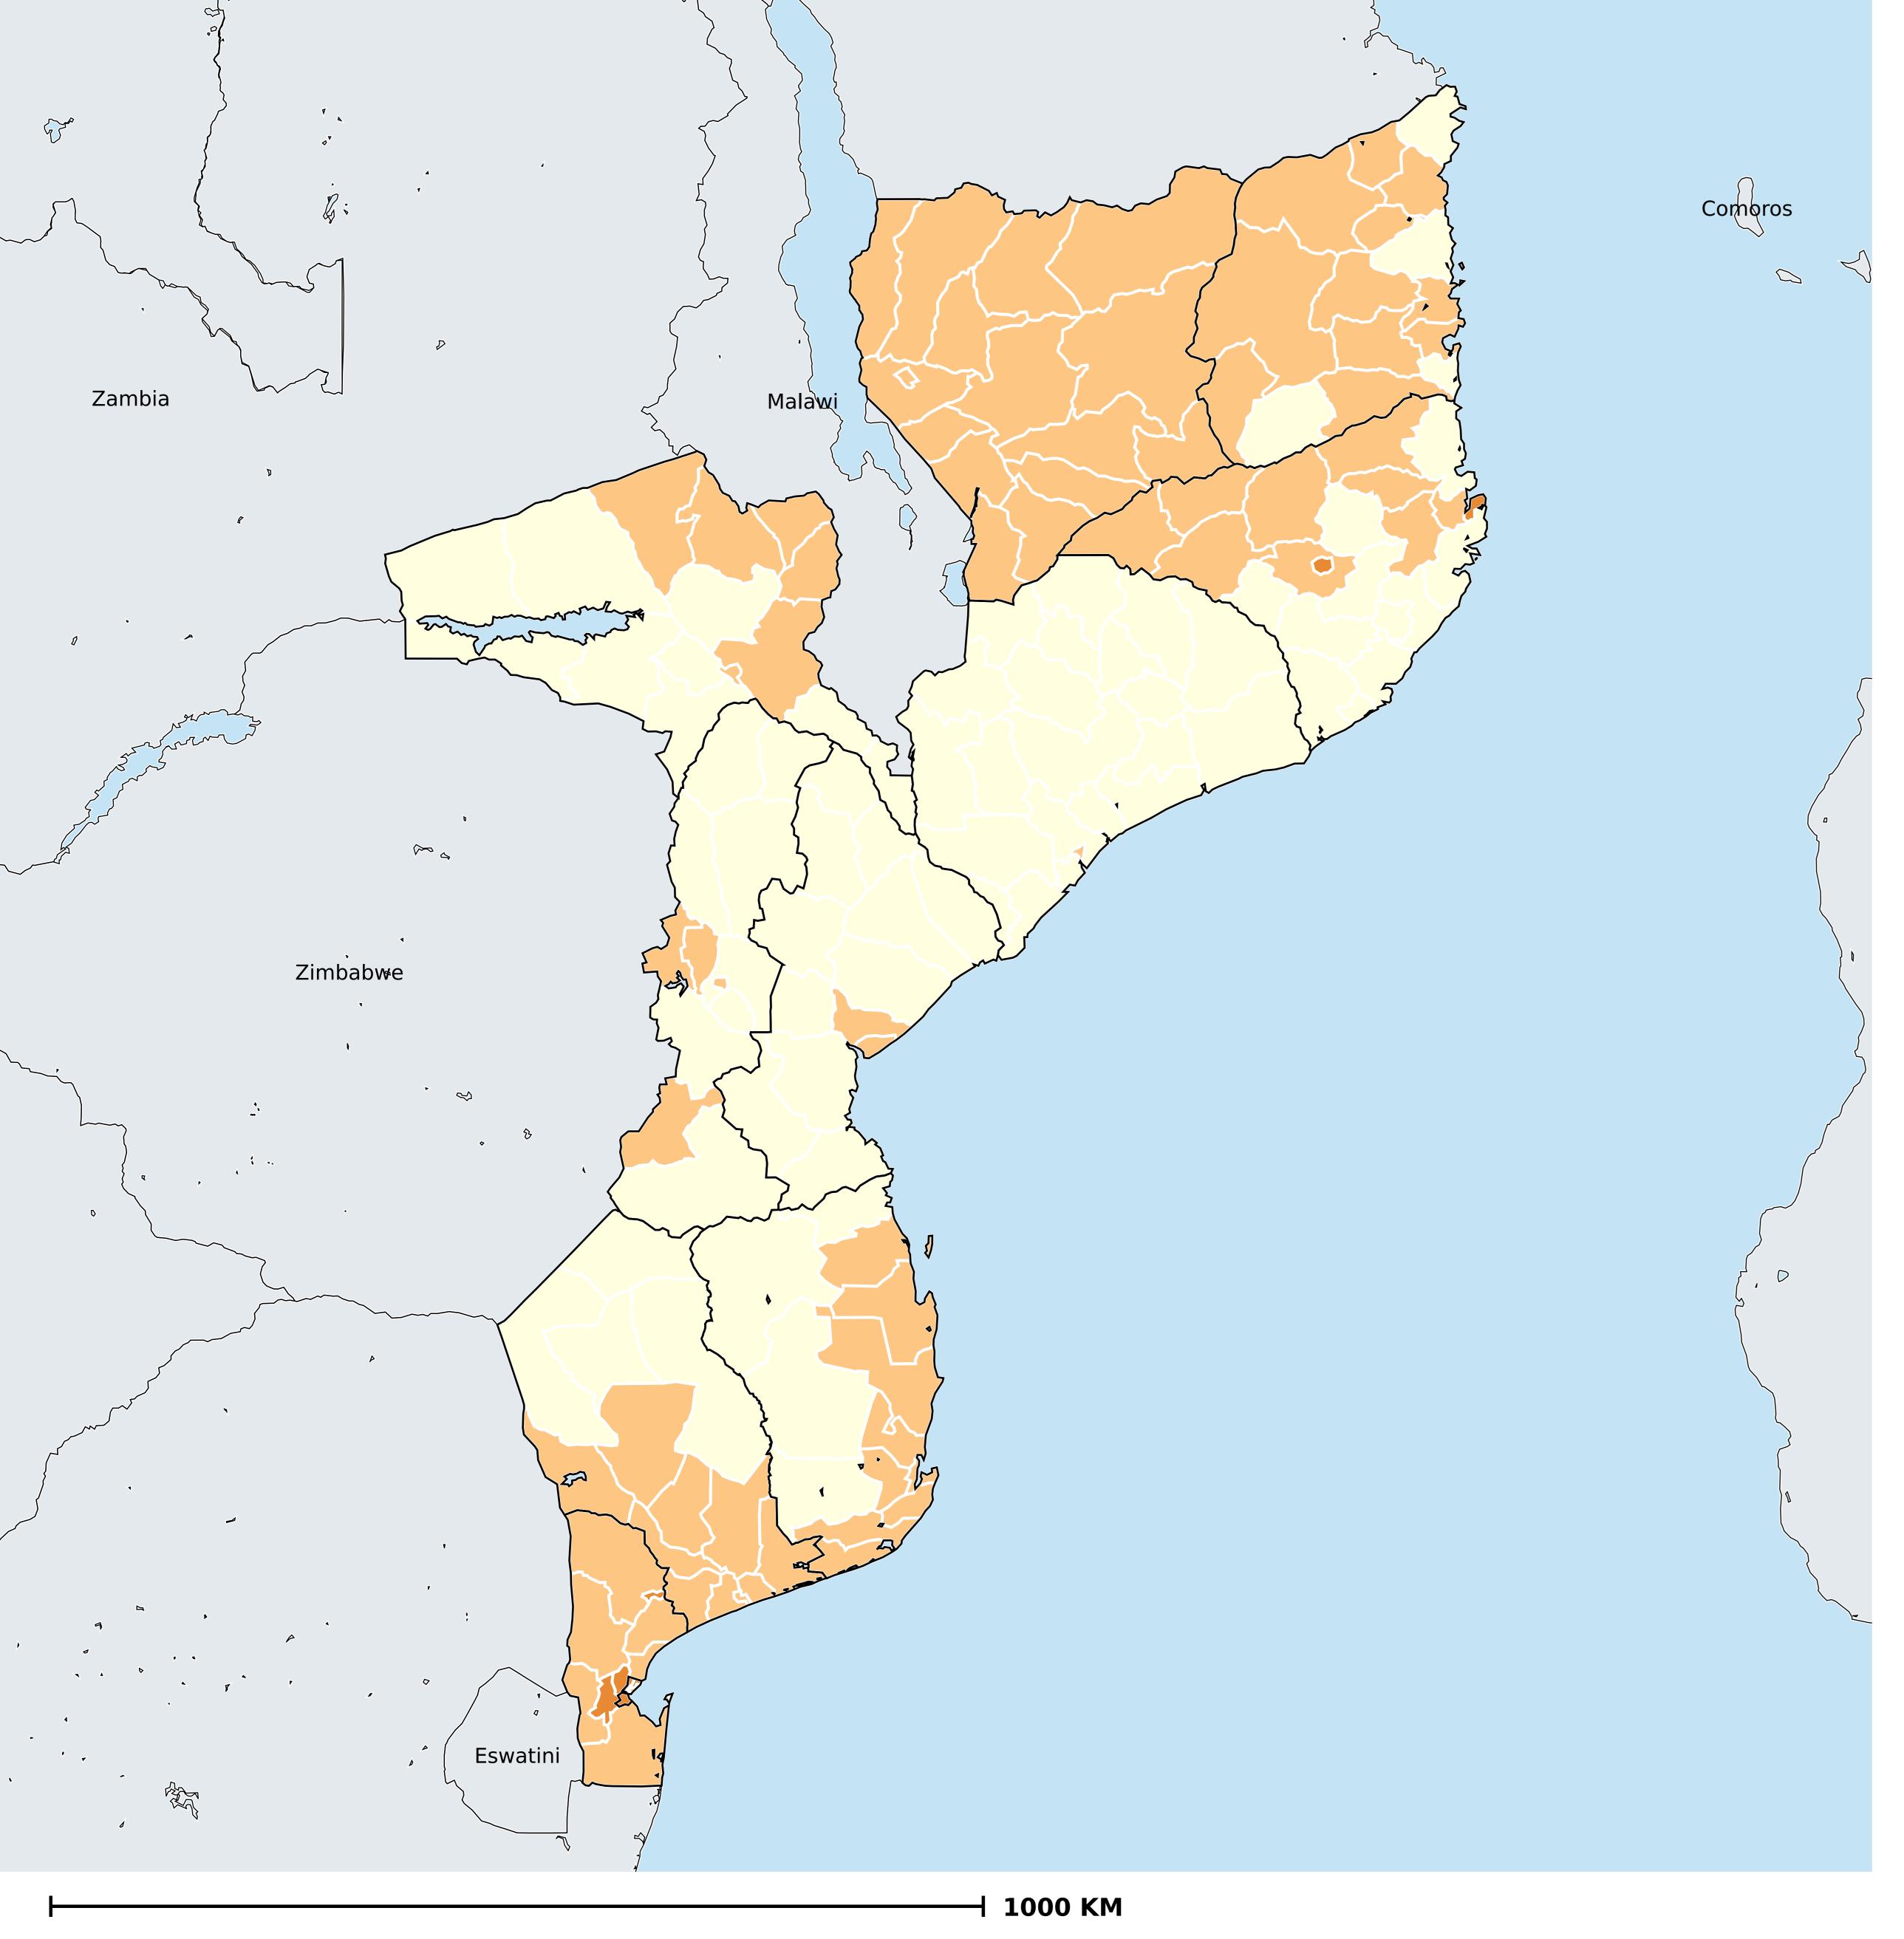

## Mozambique (2015)

## Access to improved sanitation (model estimates)

WASH > Access to sanitation > Improved sanitation

Boundaries, names and designations used here do not imply expression of WHO opinion concerning the legal status of any country, territory or area, or of its authorities, or concerning delimitation of frontiers or boundaries. Dotted / dashed lines represent approximate border lines for which there may not yet be full agreement.

## **Data Source:**

WaSH estimates produced by the Local Burden of Disease WaSH Collaborators using geostatistical models incorporating data from household surveys and censuses. DOI: https://doi.org/10.1016/S2214-109X(20)30278-3