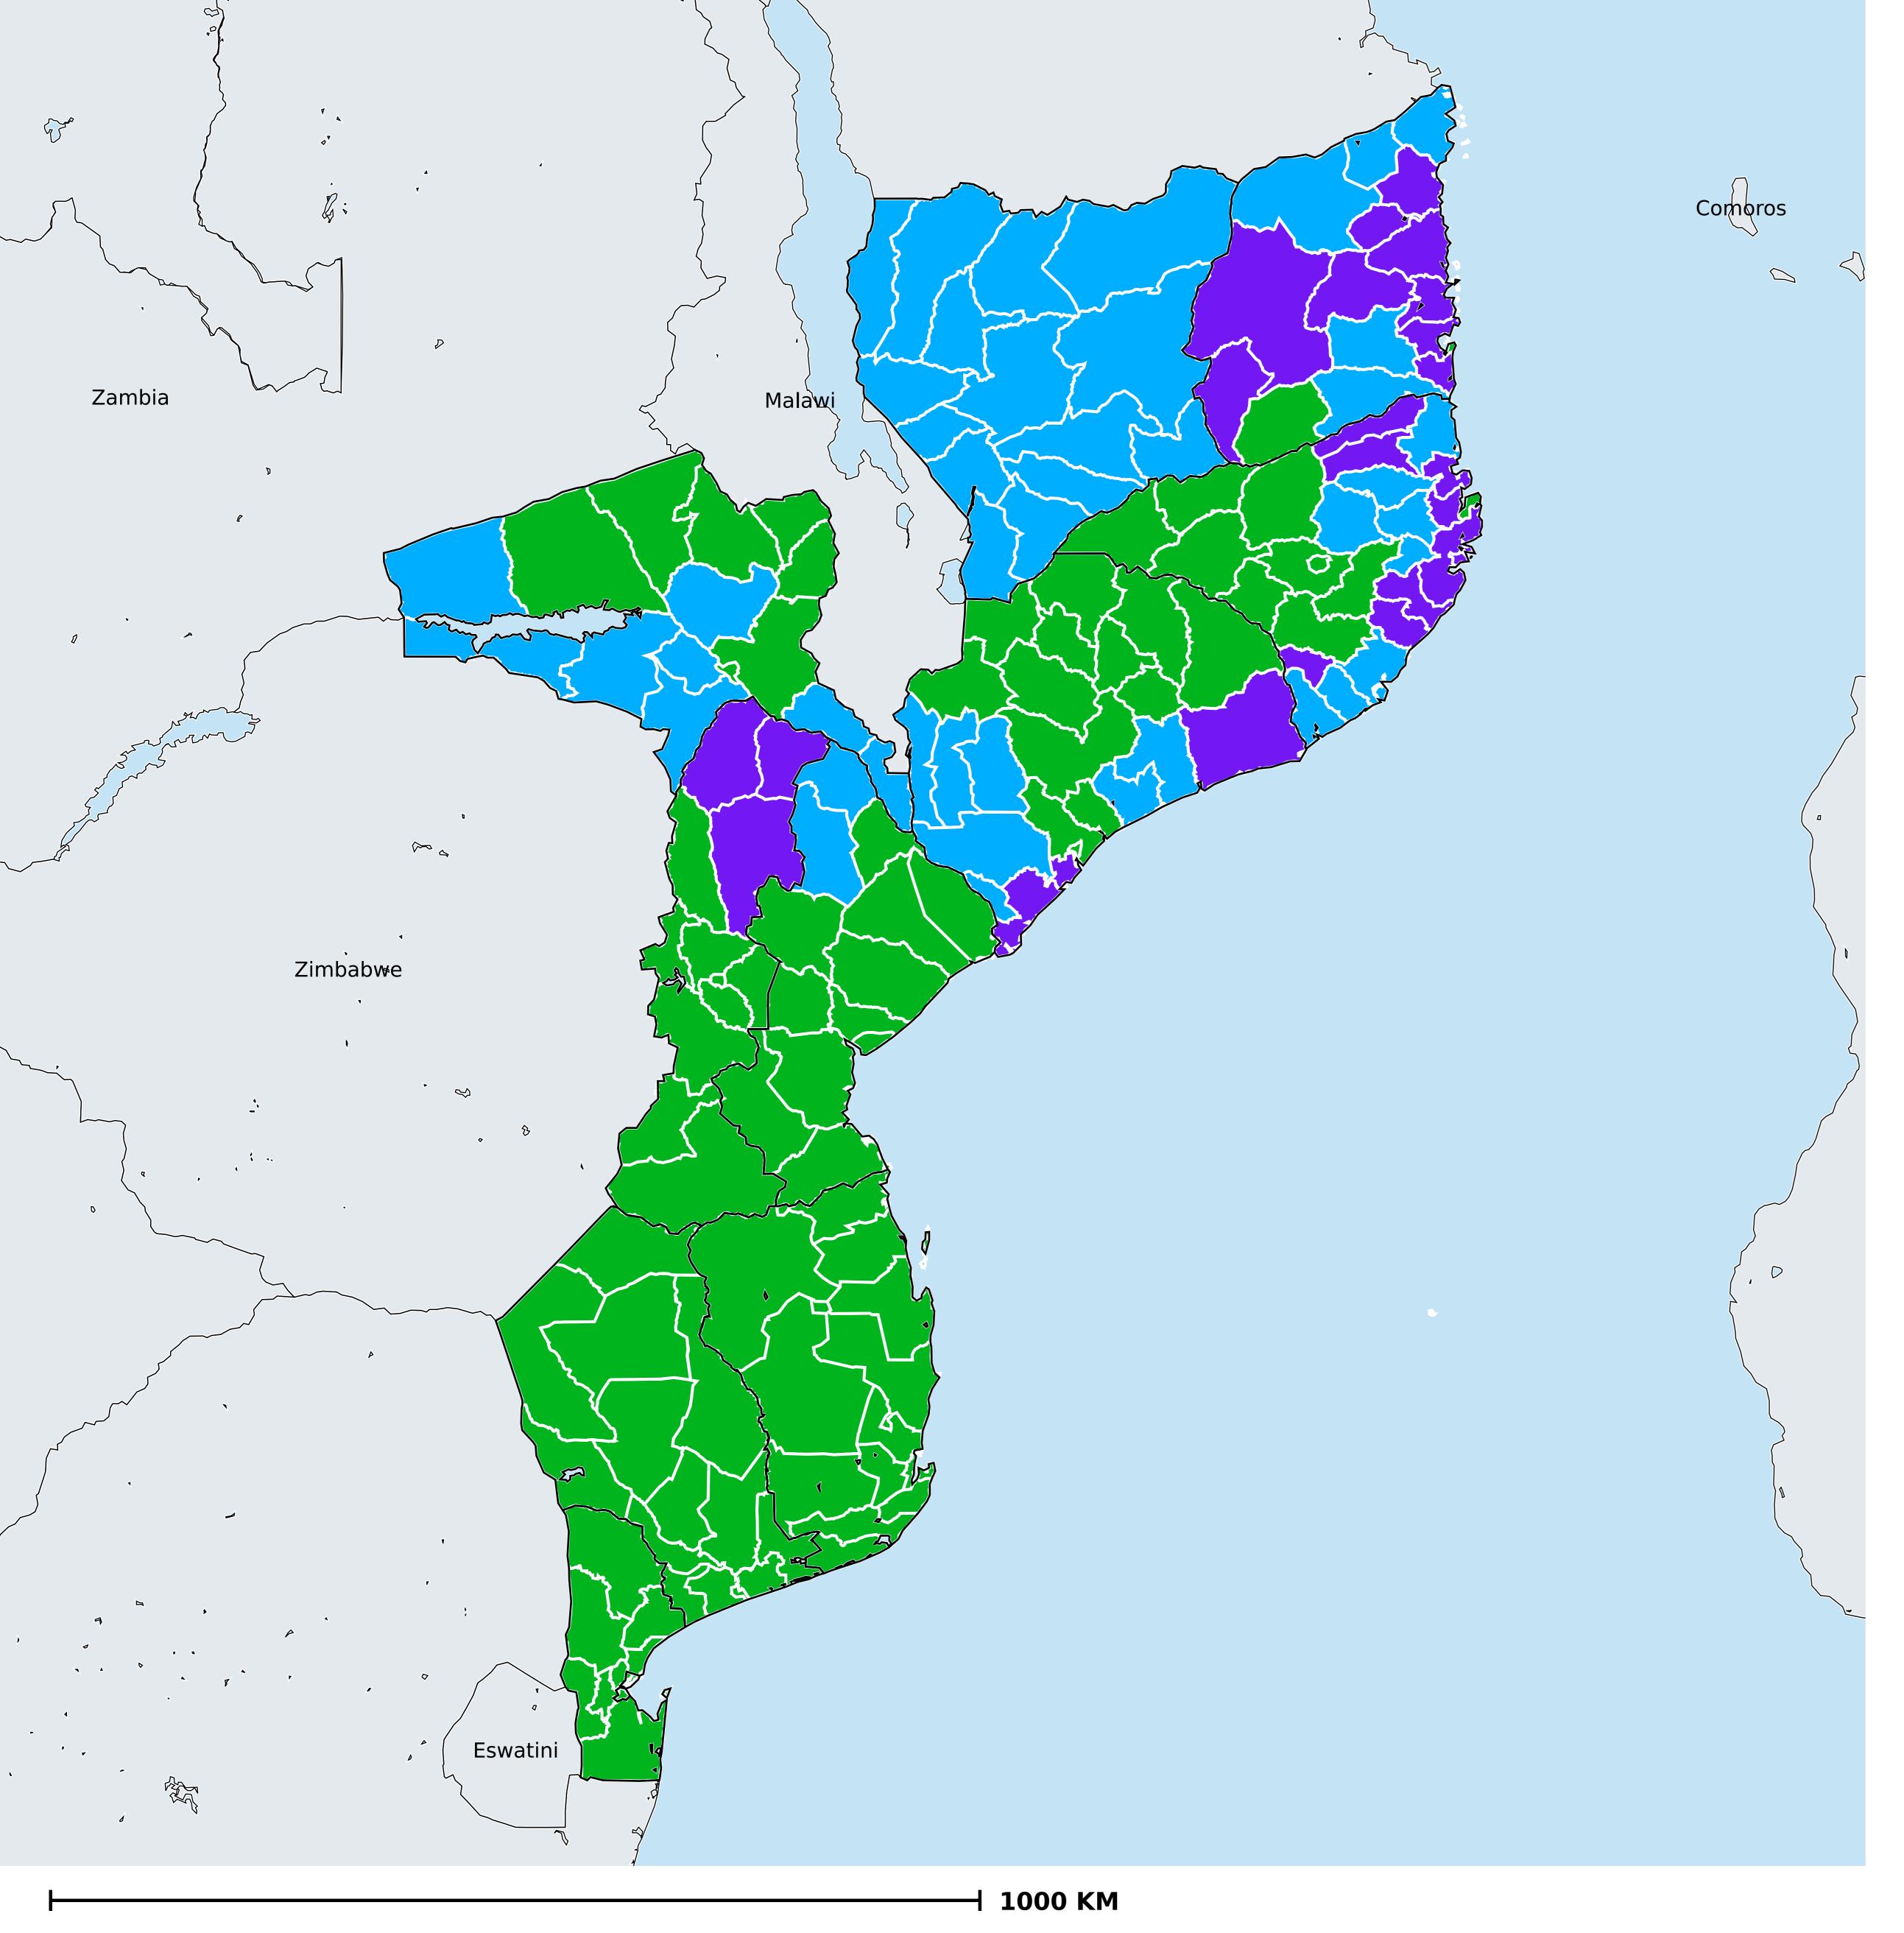

## Number of MDA rounds for Trachoma (Geographic coverage)

Trachoma > MDA/PC rounds > Geographic coverage

MDA not warranted
Endemicity unknown
MDA not delivered - Endemic
< recommended rounds since last survey</li>
≥ recommended rounds since last survey
Under post-intervention surveillance

Boundaries, names and designations used here do not imply expression of WHO opinion concerning the legal status of any country, territory or area, or of its authorities, or concerning delimitation of frontiers or boundaries. Dotted / dashed lines represent approximate border lines for which there may not yet be full agreement.