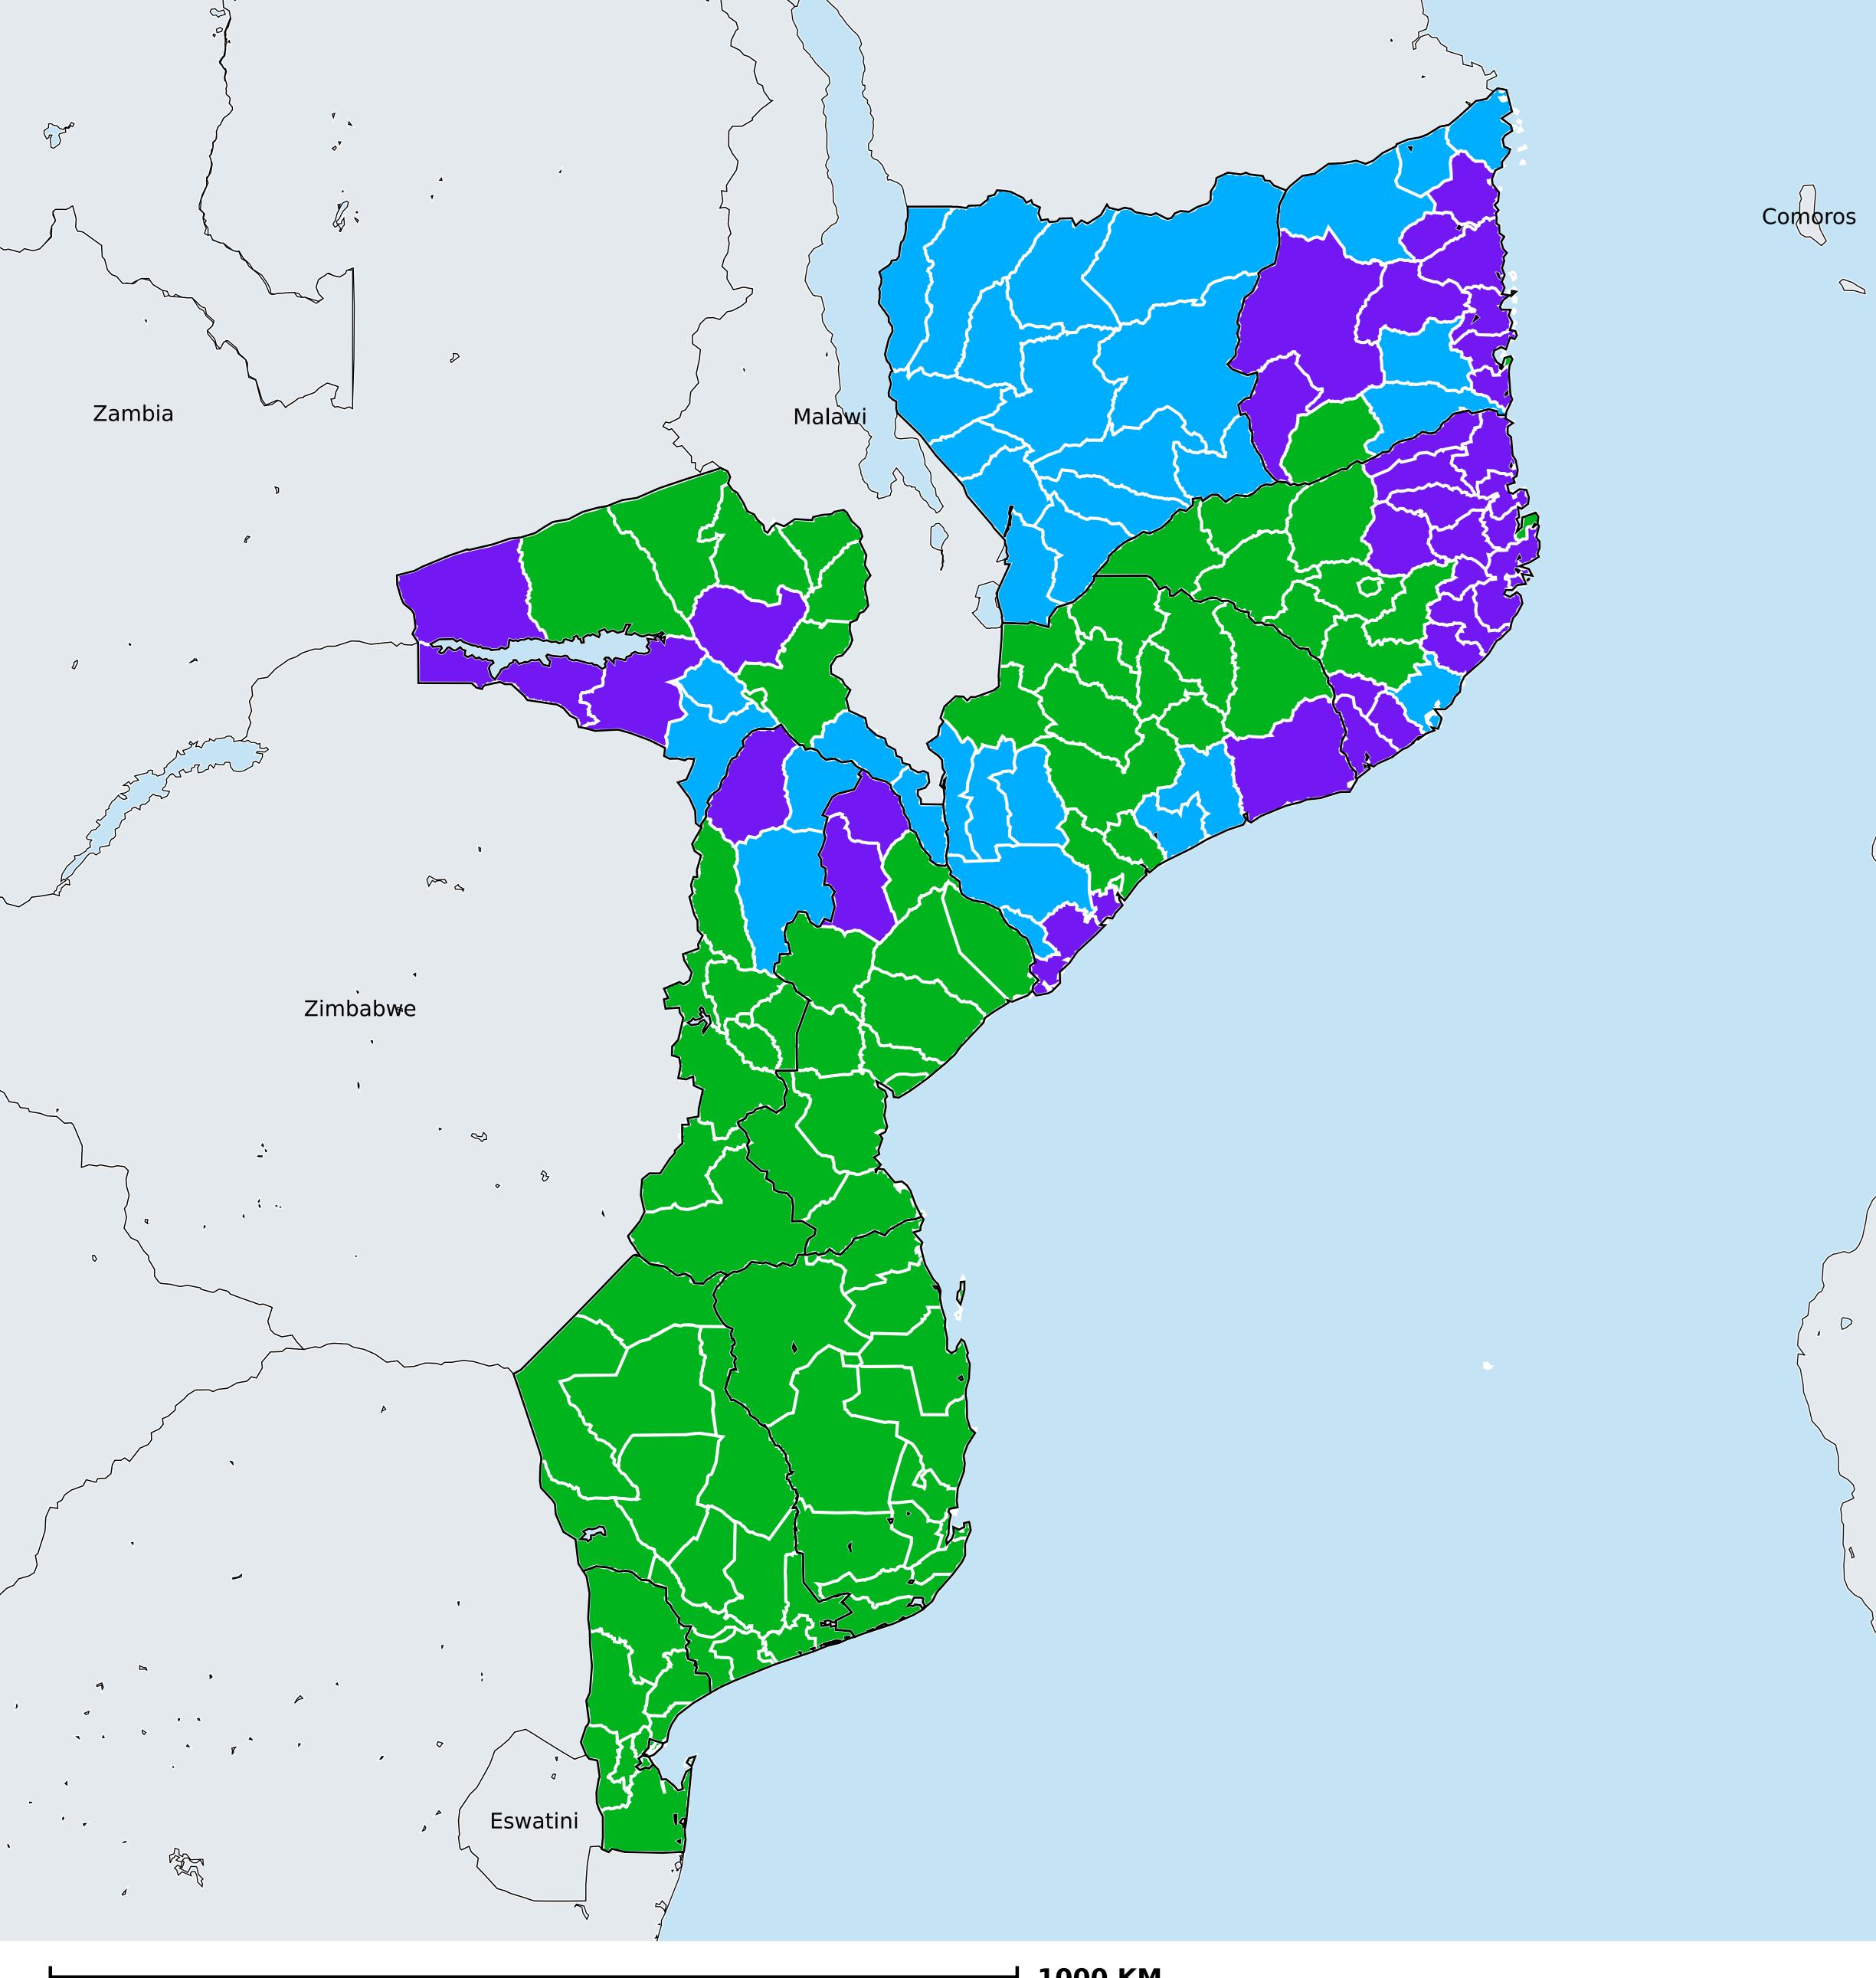

## Mozambique (2010-2019) Number of MDA rounds for Trachoma (Geographic coverage)

## Trachoma > MDA/PC rounds > Geographic coverage

MDA not warranted Endemicity unknown MDA not delivered - Endemic < recommended rounds since last survey  $\geq$  recommended rounds since last survey Under post-intervention surveillance