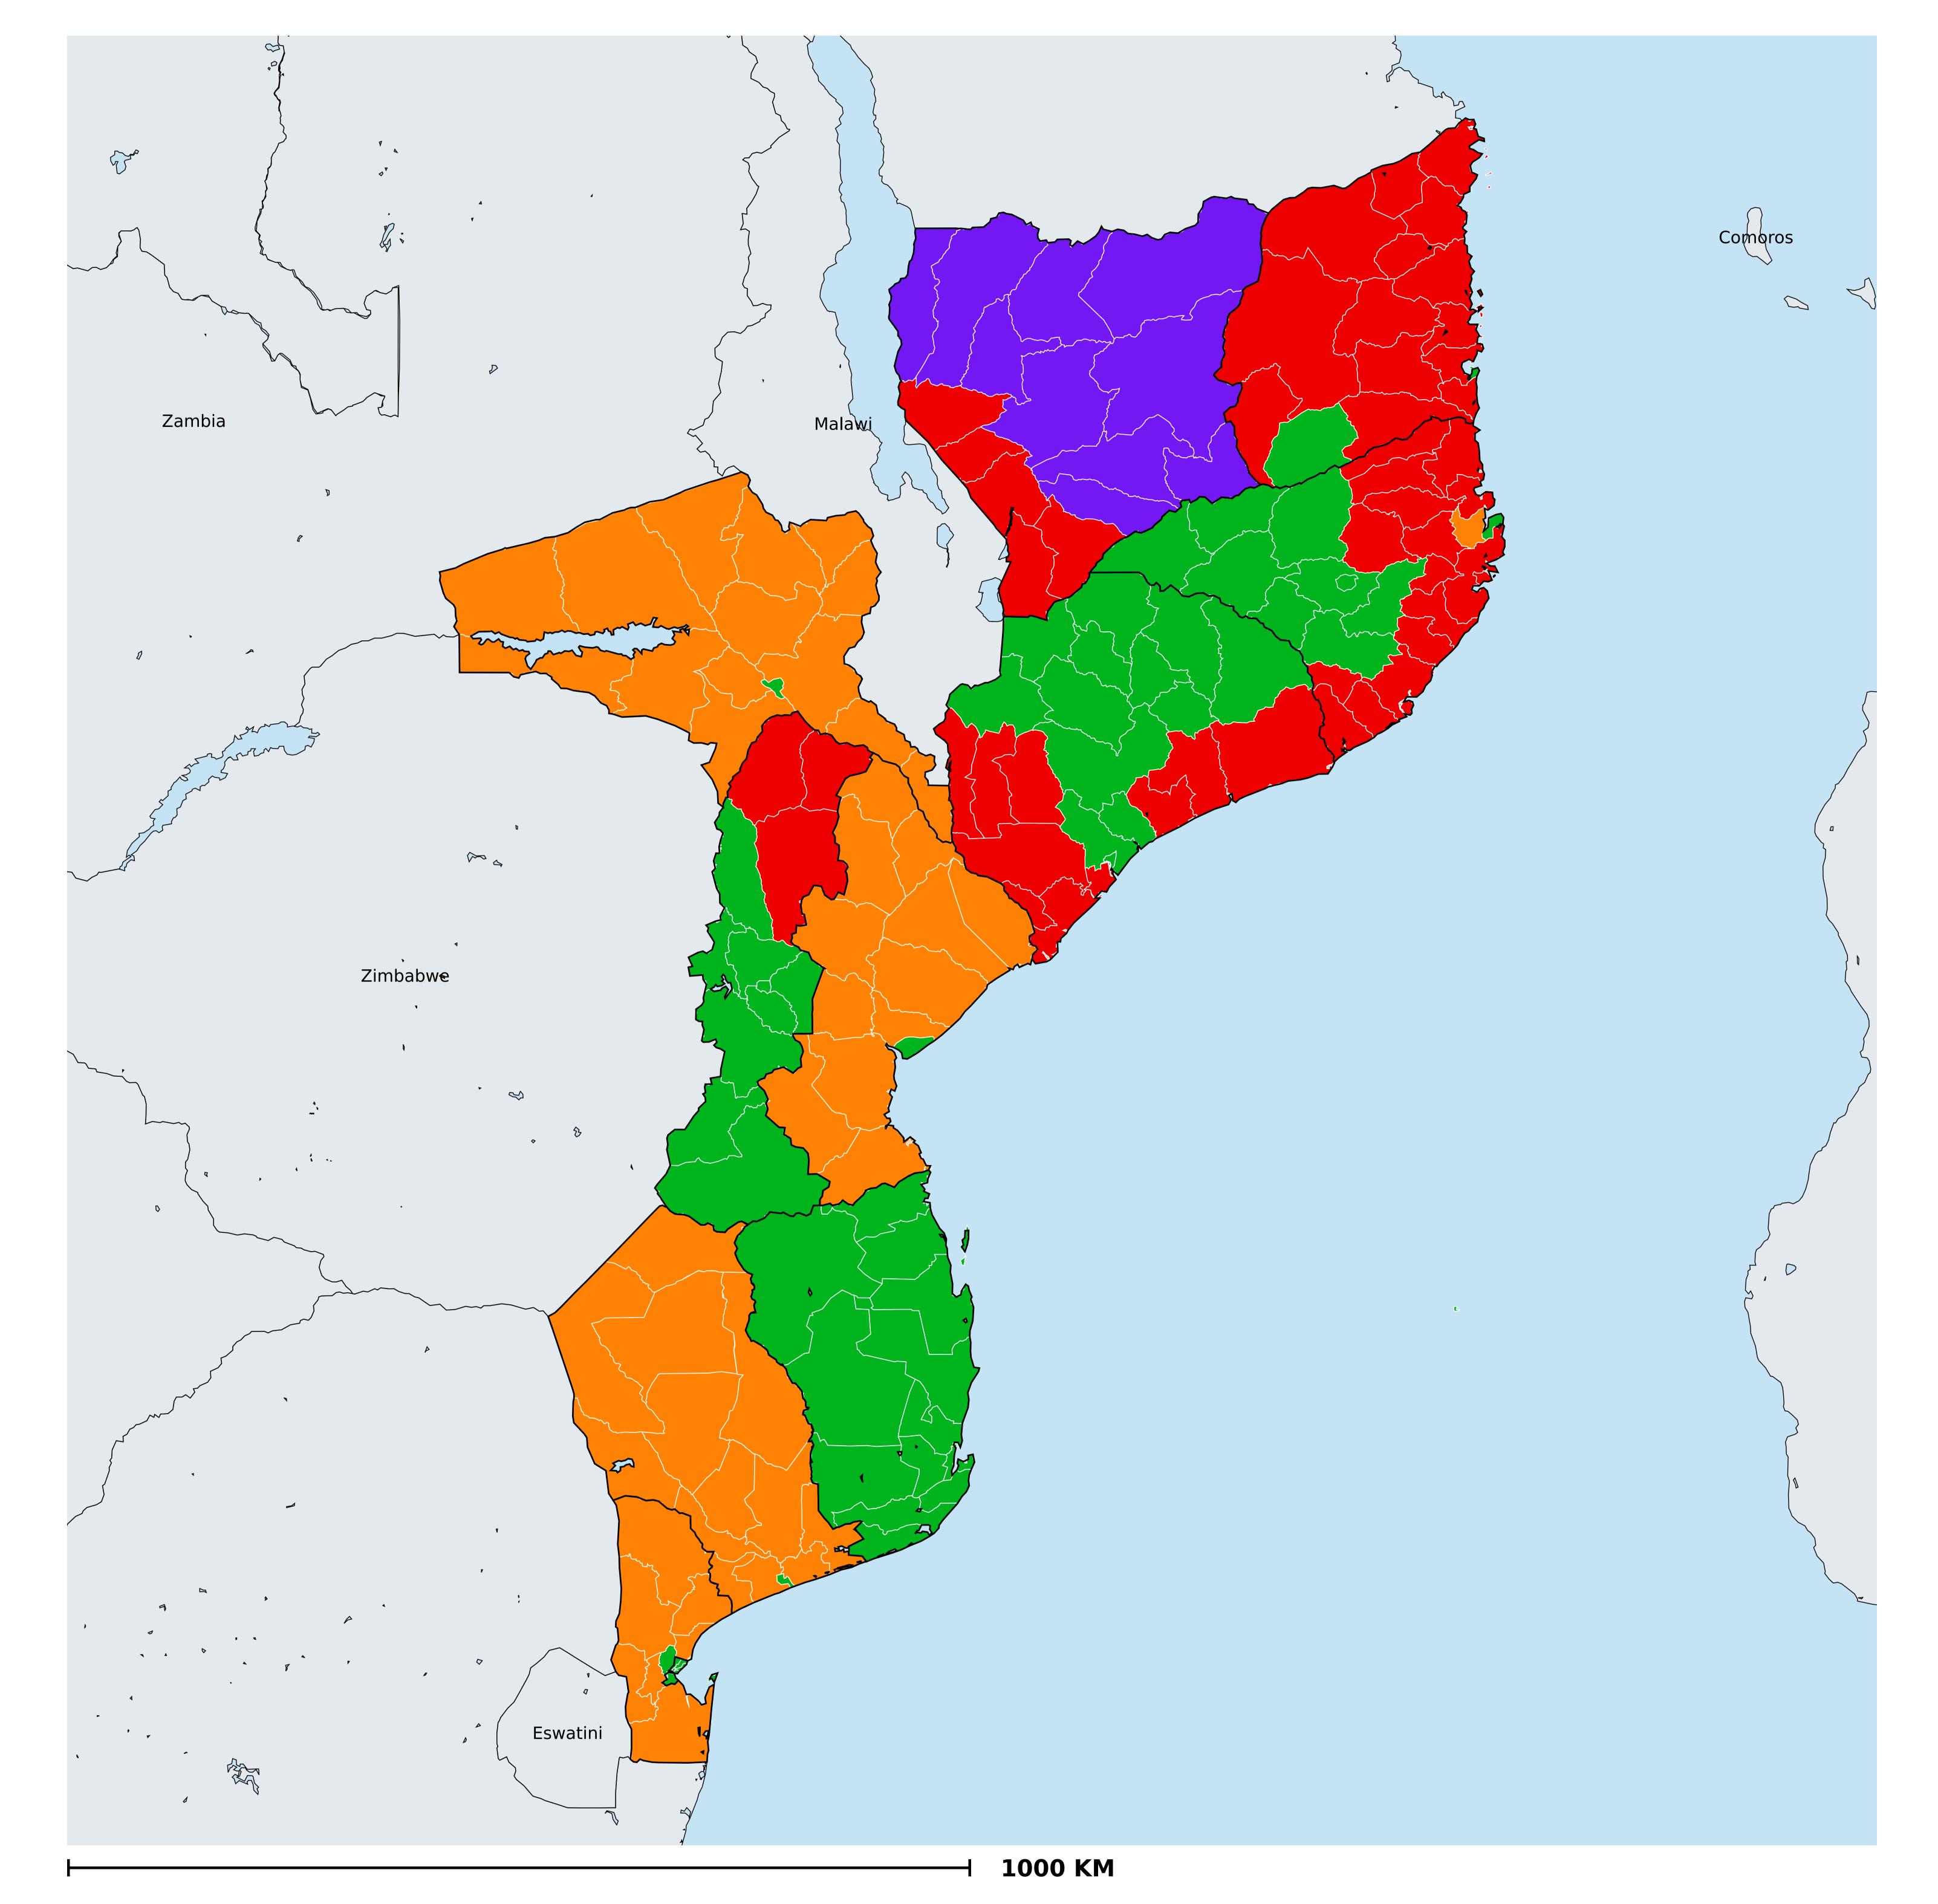

## Mozambique (2013) Geographic MDA/PC coverage of Trachoma

Boundaries, names and designations used here do not imply expression of WHO opinion concerning the legal status of any country, territory or area, or of its authorities, or

concerning delimitation of frontiers or boundaries. Dotted / dashed lines represent approximate border lines for which there may not yet be full agreement.

Trachoma > MDA/PC coverage > Geographic coverage

MDA not warranted
Endemicity unknown
MDA not delivered - Endemic
MDA delivered
Under post-intervention surveillance

**Data Source:** Data provided by health ministries to ESPEN through WHO reporting processes. All reasonable precautions have been taken to verify this information Copyright 2022 WHO. All rights reserved. Generated 06 October 2022